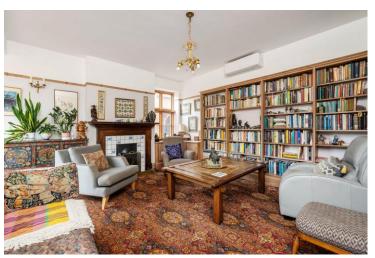

Four Bedrooms | Two Bathrooms | Drawing Room | Kitchen/Breakfast room | Family Room | Dining Room | Lounge | Utility room | Cloakroom | Off street parking | Close to Heath Extension | Moments from Golders Green Underground | South East facing rear garden