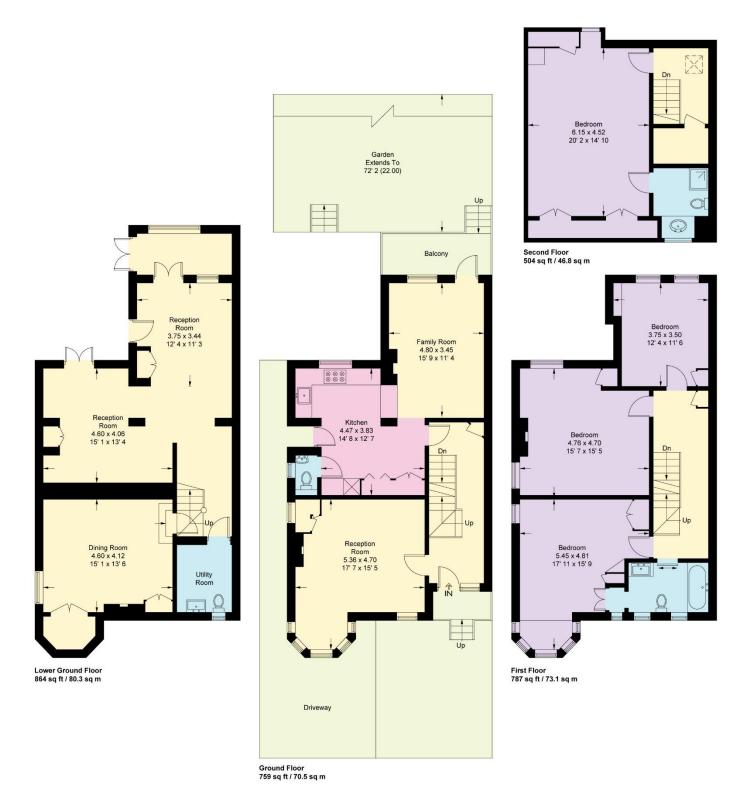

## **Rotherwick Road**

Approximate Gross Internal Area = 2914 sq ft / 270.7 sq m

This plan is not to scale and must be used as layout guidance only. All measurements and areas are approximate and should not be relied upon to provide accurate information. This plan must not be relied upon when making property valuations, design considerations or any other such relevant decisions. We accept no responsibility or liability (whether in contract, tort or otherwise) in relation to any loss whatsoever arising from or in connection with any use of this plan or the adequacy, accuracy or completeness of it or any information within it.