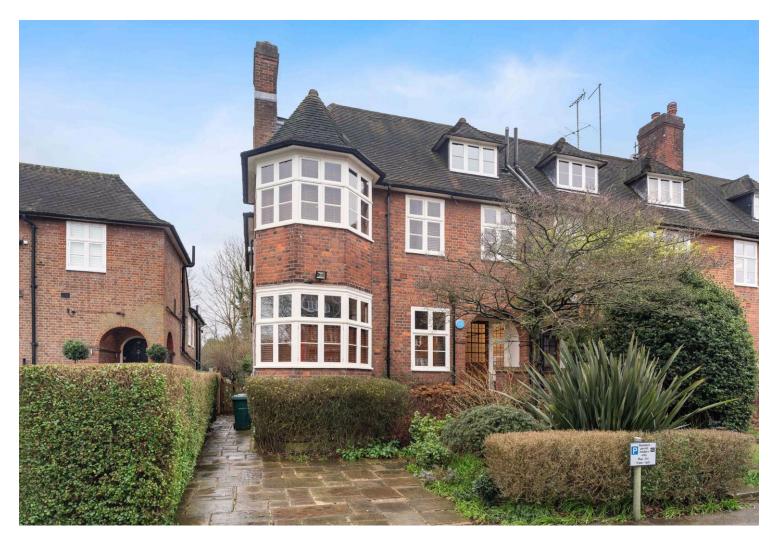

Rotherwick Road, Hampstead Garden Suburb, NW11 Freehold £1,975,000

A large and substantial end-of-terrace family house superbly located being moments from the Heath Extension and Golders Green Underground. This spacious home is arranged over four floors and offers large and flexible family accommodation. A recently installed 'Smallbone' kitchen adds to the many wonderful features this lovely home offers, which includes off street parking and a south east facing garden. Viewing strongly advised.