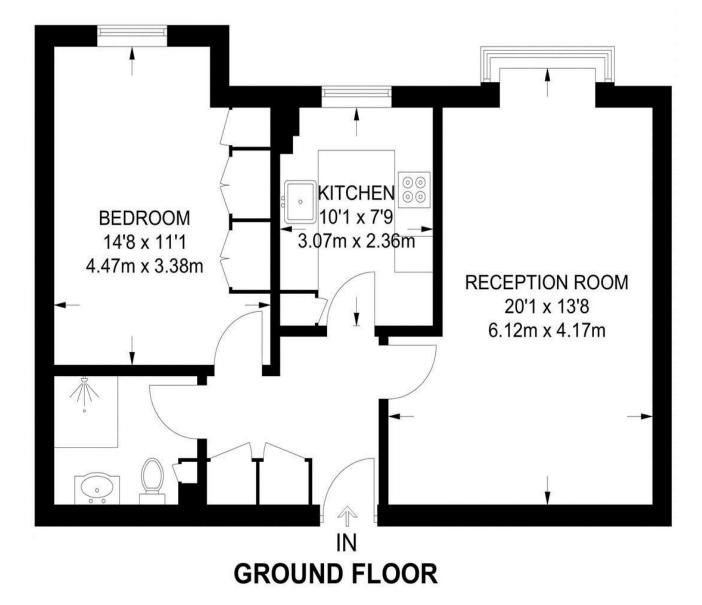

Birnbeck Court, Temple Fortune, NW11 Leasehold £199,000

800 finchley road, hampstead garden suburb, london, nw11 7tj telephone 020 8458 5000 facsimile 020 8209 2068 email sales@litchfields.com web litchfields.com offices also in crouch end & highgate **\*WARDEN ASSISTED BLOCK - FOR AGE 55 PLUS ONLY!** OVER 55's ONLY. The ground floor flat consisting of one double bedroom, a shower room, a reception room, and a kitchen. It is situated in a warden assisted block that was built in 1985 and is exclusively for individuals aged 55 and above. The property is conveniently located near the various amenities of Temple Fortune. Additional features include non-allocated off-street parking, well-kept communal gardens, a communal residents lounge, 24-hour resident management staff, and a Careline alarm service.

1 double bedroom | Lounge | Kitchen | Bathroom/wc | Ground floor | \*WARDEN ASSISTED BLOCK - FOR AGE 55 PLUS ONLY! | Close to transport & shops | EPC=C

Whilst every effort is made to ensure these details are accurate, all measurements given are approximate and for guidance only. We are unable to comment on the structure of the building or services and any investigations should be carried out by a qualified surveyor. We strongly advise you to ensure that all legal aspects are fully investigated by your solicitor prior to a purchase. We have not applied tests to any appliances or equipment and therefore cannot verify these are in good working order. We understand from the vendor that the fixtures and fittings listed are to be included in the sale price but these may be subject to negotiation.