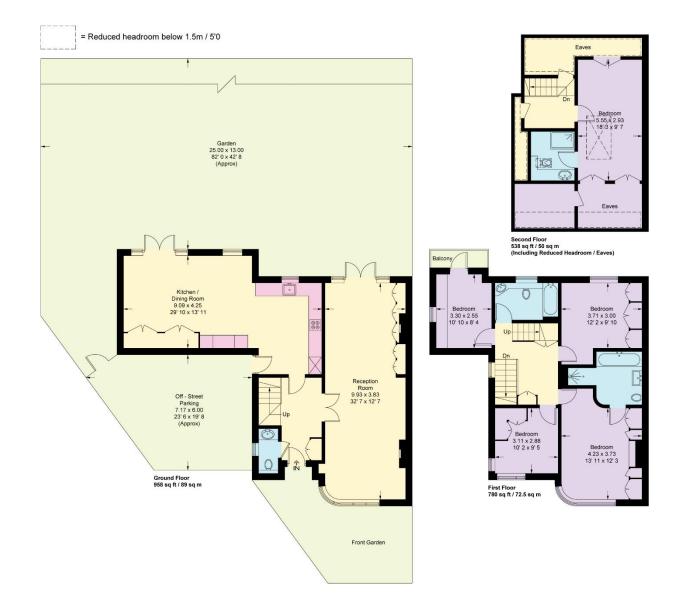

5 bedrooms | 3 bathrooms (2 en suite) | Lounge/dining room | Large Kitchen/breakfast/family room | Downstairs wc | Ample eaves storage space | Large wraparound rear garden | Off street parking | EPC=D

## **Ossulton Way**

Approximate Gross Internal Area = 2158 sq ft / 200.5 sq m
(Excluding Reduced Headroom / Eaves)
Reduced Headroom / Eaves = 118 sq ft / 11 sq m
Total = 2276 sq ft / 211.5 sq m