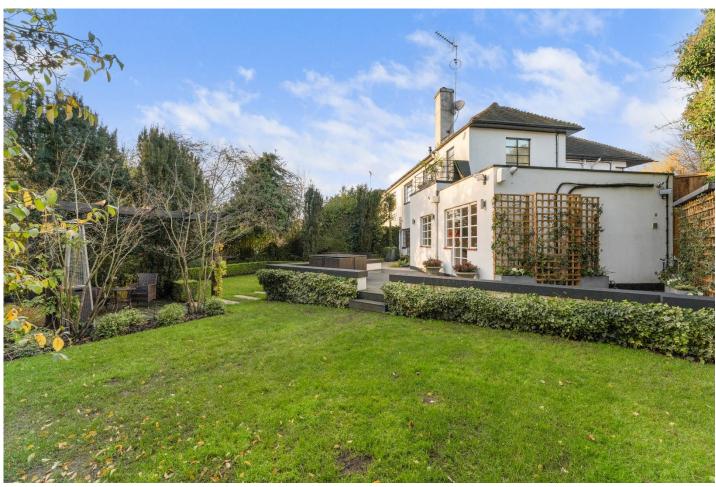

Ossulton Way, Hampstead Garden Suburb, N2 Freehold £2,195,000

This stunning 5 bedroom semi-detached family house is located on a quiet square, tucked away behind a large communal garden. It is conveniently situated within a short walk to the ample amenities of The Market Place. The property is in excellent decorative condition and boasts a larger than average ground floor. The ground floor comprises a very spacious kitchen/breakfast/family room, perfect for entertaining and spending quality time with family. Additionally, there is a lovely lounge/dining room, providing a cosy and inviting space. The upper floors of the house offer generously sized bedrooms, providing ample space for the whole family. The property benefits from 3 bathrooms, with 2 of them being en suite, adding convenience and luxury. One of the standout features of this property is the wrap-around rear garden, which has been meticulously re-landscaped by the present owners. It offers a large patio area, ideal for outdoor dining and entertaining, as well as a firepit area, creating a cosy and inviting atmosphere. Overall, this amazing house is a must-see. It offers spacious and well-presented accommodation, a stunning rear garden, and a convenient location. At the front of the house there is off street parking. Viewing is highly recommended to fully appreciate all that this property has to offer.