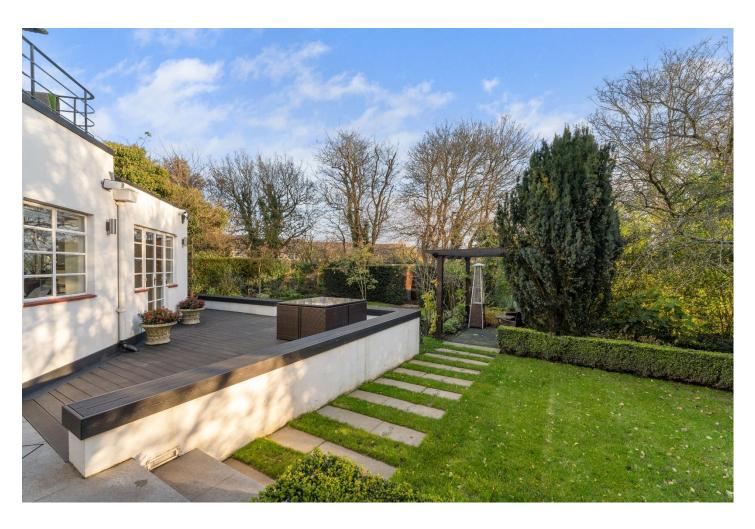

Ossulton Way, Hampstead Garden Suburb, N2 Freehold £2,195,000

This stunning 5 bedroom semi-detached family house is located on a quiet square, tucked away behind a large communal garden. It is conveniently situated within a short walk to the ample amenities of The Market Place. The property is in excellent decorative condition and boasts a larger than average ground floor. The ground floor comprises a very spacious kitchen/breakfast/family room, perfect for entertaining and spending quality time with family. Additionally, there is a lovely lounge/dining room, providing a cosy and inviting space. The upper floors of the house offer generously sized bedrooms, providing ample space for the whole family. The property benefits from 3 bathrooms, with 2 of them being en suite, adding convenience and luxury. One of the standout features of this property is the wrap-around rear garden, which has been meticulously re-landscaped by the present owners. It offers a large patio area, ideal for outdoor dining and entertaining, as well as a firepit area, creating a cosy and inviting atmosphere. Overall, this amazing house is a must-see. It offers spacious and well-presented accommodation, a stunning rear garden, and a convenient location. At the front of the house there is off street parking. Viewing is highly recommended to fully appreciate all that this property has to offer.