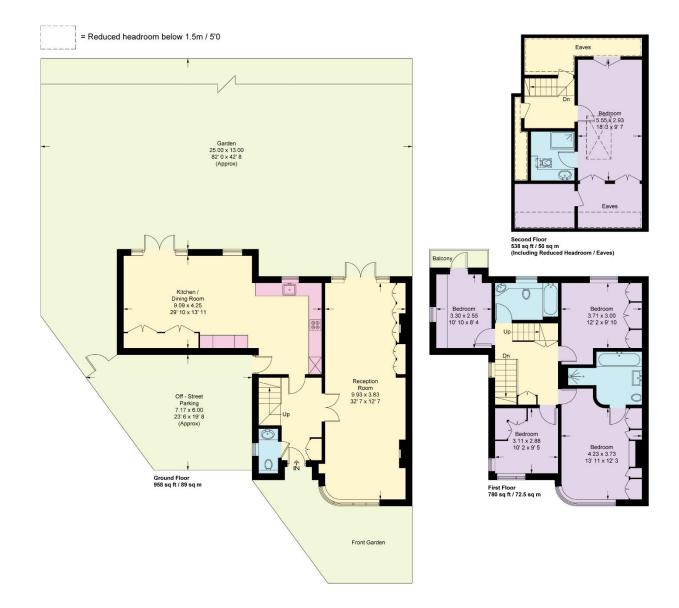

## **Ossulton Way**

Approximate Gross Internal Area = 2158 sq ft / 200.5 sq m
(Excluding Reduced Headroom / Eaves)
Reduced Headroom / Eaves = 118 sq ft / 11 sq m
Total = 2276 sq ft / 211.5 sq m