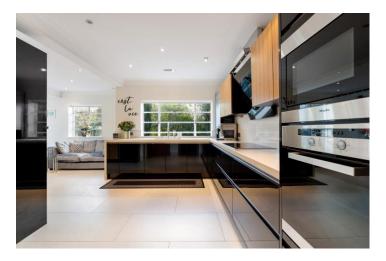

Ossulton Way, Hampstead Garden Suburb, N2 Freehold £2,295,000

This stunning 5 bedroom semi-detached family house is located on a quiet square, tucked away behind a large communal garden. It is conveniently situated within a short walk to the ample amenities of The Market Place. The property is in excellent decorative condition and boasts a larger than average ground floor. The ground floor comprises a very spacious kitchen/breakfast/family room, perfect for entertaining and spending quality time with family. Additionally, there is a lovely lounge/dining room, providing a cosy and inviting space. The upper floors of the house offer generously sized bedrooms, providing ample space for the whole family. The property benefits from 3 bathrooms, with 2 of them being en suite, adding convenience and luxury. One of the standout features of this property is the wrap-around rear garden, which has been meticulously re-landscaped by the present owners. It offers a large patio area, ideal for outdoor dining and entertaining, as well as a firepit area, creating a cosy and inviting atmosphere. Overall, this amazing house is a must-see. It offers spacious and well-presented accommodation, a stunning rear garden, and a convenient location. At the front of the house there is off street parking. Viewing is highly recommended to fully appreciate all that this property has to offer.