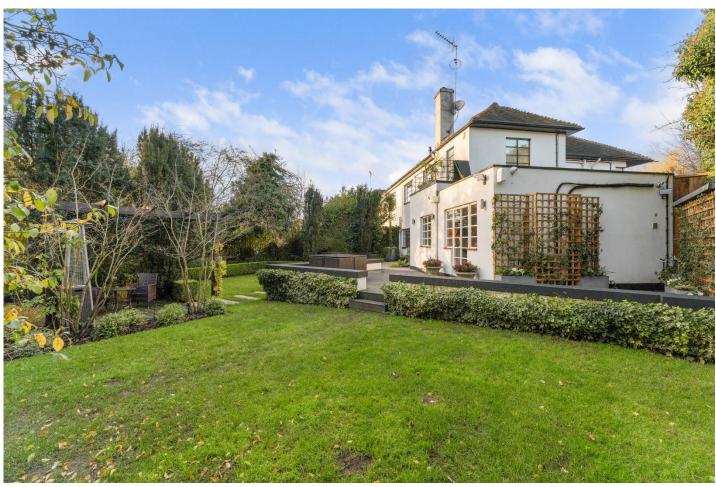

Ossulton Way, Hampstead Garden Suburb, N2 Freehold £2,295,000

This stunning 5 bedroom semi-detached family house is located on a quiet square, tucked away behind a large communal garden. It is conveniently situated within a short walk to the ample amenities of The Market Place. The property is in excellent decorative condition and boasts a larger than average ground floor. The ground floor comprises a very spacious kitchen/breakfast/family room, perfect for entertaining and spending quality time with family. Additionally, there is a lovely lounge/dining room, providing a cosy and inviting space. The upper floors of the house offer generously sized bedrooms, providing ample space for the whole family. The property benefits from 3 bathrooms, with 2 of them being en suite, adding convenience and luxury. One of the standout features of this property is the wrap-around rear garden, which has been meticulously re-landscaped by the present owners. It offers a large patio area, ideal for outdoor dining and entertaining, as well as a firepit area, creating a cosy and inviting atmosphere. Overall, this amazing house is a must-see. It offers spacious and well-presented accommodation, a stunning rear garden, and a convenient location. At the front of the house there is off street parking. Viewing is highly recommended to fully appreciate all that this property has to offer.

5 bedrooms | 3 bathrooms (2 en suite) | Lounge/dining room | Large Kitchen/breakfast/family room | Downstairs wc | Ample eaves storage space | Large wraparound rear garden | Off street parking | EPC=D