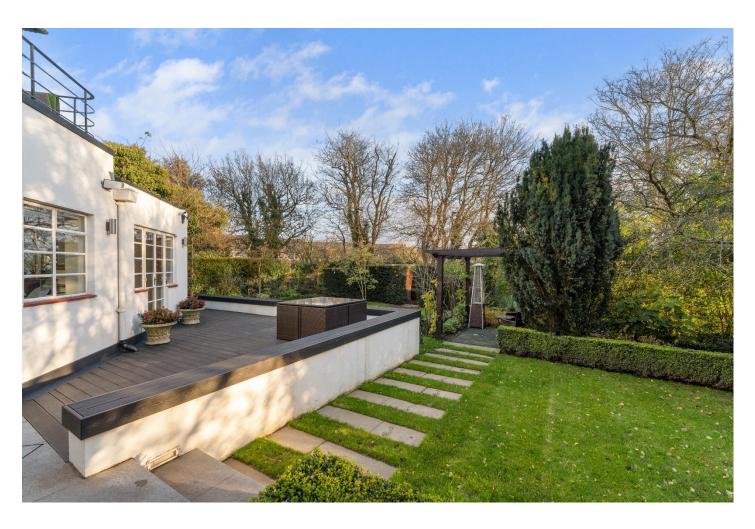

Ossulton Way, Hampstead Garden Suburb, N2 Freehold £2,295,000

This stunning 5 bedroom semi-detached family house is located on a quiet square, tucked away behind a large communal garden. It is conveniently situated within a short walk to the ample amenities of The Market Place. The property is in excellent decorative condition and boasts a larger than average ground floor. The ground floor comprises a very spacious kitchen/breakfast/family room, perfect for entertaining and spending quality time with family. Additionally, there is a lovely lounge/dining room, providing a cosy and inviting space. The upper floors of the house offer generously sized bedrooms, providing ample space for the whole family. The property benefits from 3 bathrooms, with 2 of them being en suite, adding convenience and luxury. One of the standout features of this property is the wrap-around rear garden, which has been meticulously re-landscaped by the present owners. It offers a large patio area, ideal for outdoor dining and entertaining, as well as a firepit area, creating a cosy and inviting atmosphere. Overall, this amazing house is a must-see. It offers spacious and well-presented accommodation, a stunning rear garden, and a convenient location. At the front of the house there is off street parking. Viewing is highly recommended to fully appreciate all that this property has to offer.