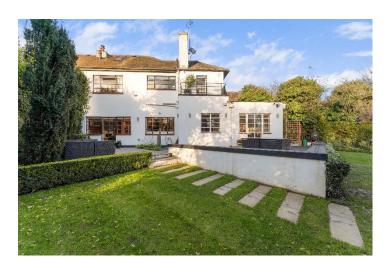

Ossulton Way, Hampstead Garden Suburb, N2 Freehold £2,295,000

This stunning 5 bedroom semi-detached family house is located on a quiet square, tucked away behind a large communal garden. It is conveniently situated within a short walk to the ample amenities of The Market Place. The property is in excellent decorative condition and boasts a larger than average ground floor. The ground floor comprises a very spacious kitchen/breakfast/family room, perfect for entertaining and spending quality time with family. Additionally, there is a lovely lounge/dining room, providing a cosy and inviting space. The upper floors of the house offer generously sized bedrooms, providing ample space for the whole family. The property benefits from 3 bathrooms, with 2 of them being en suite, adding convenience and luxury. One of the standout features of this property is the wrap-around rear garden, which has been meticulously re-landscaped by the present owners. It offers a large patio area, ideal for outdoor dining and entertaining, as well as a firepit area, creating a cosy and inviting atmosphere. Overall, this amazing house is a must-see. It offers spacious and well-presented accommodation, a stunning rear garden, and a convenient location. At the front of the house there is off street parking. Viewing is highly recommended to fully appreciate all that this property has to offer.

5 bedrooms | 3 bathrooms (2 en suite) | Lounge/dining room | Large Kitchen/breakfast/family room | Downstairs wc | Ample eaves storage space | Large wraparound rear garden | Off street parking | EPC=D