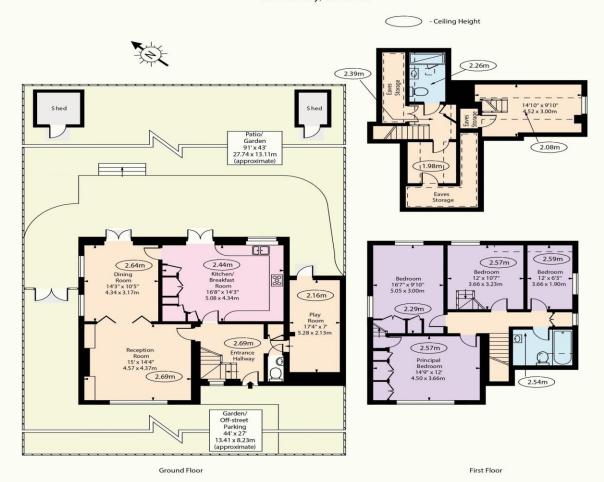

## Willifield Way, NW11 7XT

## Approx Gross Internal Area 1763 Sq Ft - 163.79 Sq M Approx Floor Area Including Restricted Heights 2050 Sq Ft - 190.45 Sq M

(Excluding Sheds)

For Illustration Purposes Only - Not To Scale Floor Plan by www.nogaphotostudio.com Ref: No.47133

This floor plan should be used as a general outline for guidance only. Any intending purchaser or lessee should satisfy themselves by inspection,searches, enquiries and full survey as to the correctness of each statement. Any ameasurements or distances quoted are approximate and should not be used to value a property or be the basis of any sale or let.