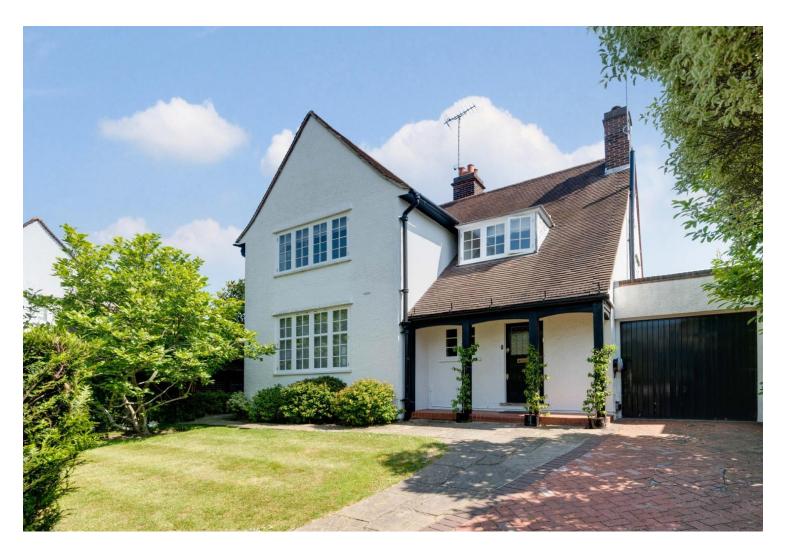

Willifield Way, Hampstead Garden Suburb, NW11 Weekly Rental Of £1,270

A handsome, spacious four bedroom detached house with off street parking and beautiful front and rear gardens. The property is set back from the road and very conveniently located being a short walk from Big Wood and Temple Fortune's shops, cafes, restaurants and transport facilities and 0.9 miles from Golders Green Underground. The property is presented in very good decorative condition and early viewing is a must.

4 bedrooms | Play room | Lounge/dining room | Kitchen/breakfast room | 2 bathrooms | Guest wc | Off street parking | Large rear garden | EPC D | Furnished or Unfurnished |