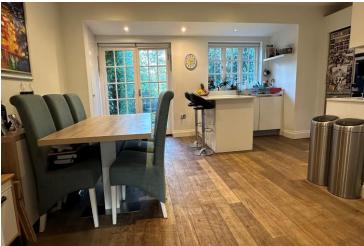

Erskine Hill, Hampstead Garden Suburb, NW11 Freehold £1,195,000

This lovely four bedroom family home is located on the south side of the Suburb, just moments from Big Wood. The property boasts a fabulous rear garden, perfect for outdoor entertaining and relaxation. Spread over three floors, this delightful home offers 1364 sq ft of bright and spacious accommodation. The ground floor features a reception room, a dining room that opens up to the kitchen, and a guest cloakroom. The kitchen is modern and well-equipped, making it a great space for cooking and entertaining. On the first floor, you will find 3 bedrooms and a family bathroom. The bedrooms are well-proportioned and offer plenty of natural light. The second floor comprises a further bedrooms which has an en-suite shower room. The property benefits from recently installed double glazing windows and doors, ensuring energy efficiency and sound insulation throughout. The rear garden is a true highlight, extending to an impressive 104 ft. It offers a tranquil space to enjoy outdoor activities and al fresco dining. Conveniently located, this home is just 0.4 miles away from Temple Fortune, where you can find a wide range of shops, restaurants, cafes, and transport facilities. With its excellent location and beautiful features, this property is perfect for families looking for a comfortable and stylish home in a sought-after area.

4 bedrooms | Lounge | Open-plan kitchen/diner | Kitchen | Bathroom | En suite shower room | Downstairs wc | Large west facing rear garden | EPC=D

Ground Floor First Floor