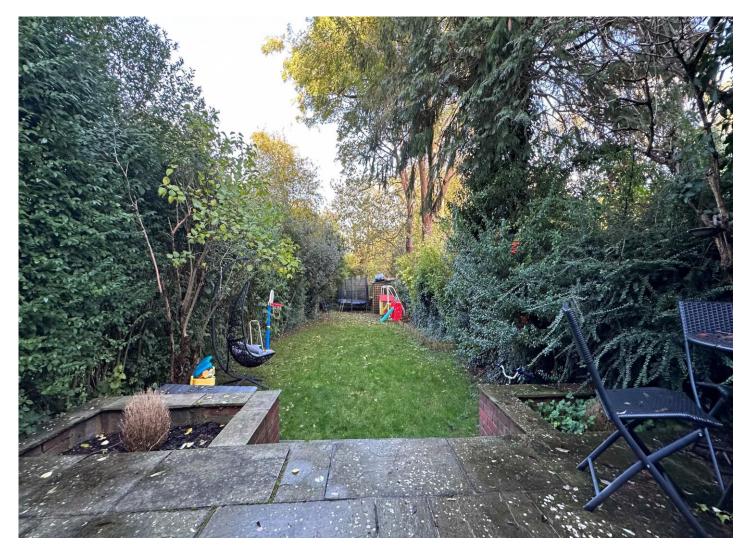

Erskine Hill, Hampstead Garden Suburb, NW11 Freehold £1,195,000

This lovely four bedroom family home is located on the south side of the Suburb, just moments from Big Wood. The property boasts a fabulous rear garden, perfect for outdoor entertaining and relaxation. Spread over three floors, this delightful home offers 1364 sq ft of bright and spacious accommodation. The ground floor features a reception room, a dining room that opens up to the kitchen, and a guest cloakroom. The kitchen is modern and well-equipped, making it a great space for cooking and entertaining. On the first floor, you will find 3 bedrooms and a family bathroom. The bedrooms are well-proportioned and offer plenty of natural light. The second floor comprises a further bedrooms which has an en-suite shower room. The property benefits from recently installed double glazing windows and doors, ensuring energy efficiency and sound insulation throughout. The rear garden is a true highlight, extending to an impressive 104 ft. It offers a tranquil space to enjoy outdoor activities and al fresco dining. Conveniently located, this home is just 0.4 miles away from Temple Fortune, where you can find a wide range of shops, restaurants, cafes, and transport facilities. With its excellent location and beautiful features, this property is perfect for families looking for a comfortable and stylish home in a sought-after area.