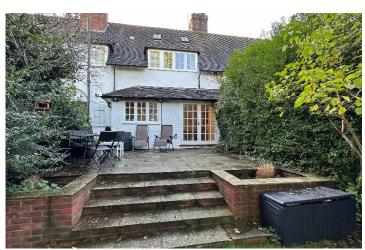

Erskine Hill, Hampstead Garden Suburb, NW11 Freehold £1,195,000

This lovely four bedroom family home is located on the south side of the Suburb, just moments from Big Wood. The property boasts a fabulous rear garden, perfect for outdoor entertaining and relaxation. Spread over three floors, this delightful home offers 1364 sq ft of bright and spacious accommodation. The ground floor features a reception room, a dining room that opens up to the kitchen, and a guest cloakroom. The kitchen is modern and well-equipped, making it a great space for cooking and entertaining. On the first floor, you will find 3 bedrooms and a family bathroom. The bedrooms are well-proportioned and offer plenty of natural light. The second floor comprises a further bedrooms which has an en-suite shower room. The property benefits from recently installed double glazing windows and doors, ensuring energy efficiency and sound insulation throughout. The rear garden is a true highlight, extending to an impressive 104 ft. It offers a tranquil space to enjoy outdoor activities and al fresco dining. Conveniently located, this home is just 0.4 miles away from Temple Fortune, where you can find a wide range of shops, restaurants, cafes, and transport facilities. With its excellent location and beautiful features, this property is perfect for families looking for a comfortable and stylish home in a sought-after area.