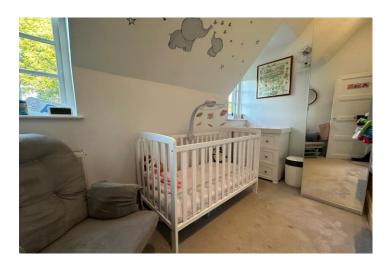

Erskine Hill, Hampstead Garden Suburb, NW11 Freehold £1,195,000

This lovely four bedroom family home is located on the south side of the Suburb, just moments from Big Wood. The property boasts a fabulous rear garden, perfect for outdoor entertaining and relaxation. Spread over three floors, this delightful home offers 1364 sq ft of bright and spacious accommodation. The ground floor features a reception room, a dining room that opens up to the kitchen, and a guest cloakroom. The kitchen is modern and well-equipped, making it a great space for cooking and entertaining. On the first floor, you will find 3 bedrooms and a family bathroom. The bedrooms are well-proportioned and offer plenty of natural light. The second floor comprises a further bedrooms which has an en-suite shower room. The property benefits from recently installed double glazing windows and doors, ensuring energy efficiency and sound insulation throughout. The rear garden is a true highlight, extending to an impressive 104 ft. It offers a tranquil space to enjoy outdoor activities and al fresco dining. Conveniently located, this home is just 0.4 miles away from Temple Fortune, where you can find a wide range of shops, restaurants, cafes, and transport facilities. With its excellent location and beautiful features, this property is perfect for families looking for a comfortable and stylish home in a sought-after area.

4 bedrooms | Lounge | Open-plan kitchen/diner | Kitchen | Bathroom | En suite shower room | Downstairs wc | Large west facing rear garden | EPC=D

Ground Floor First Floor