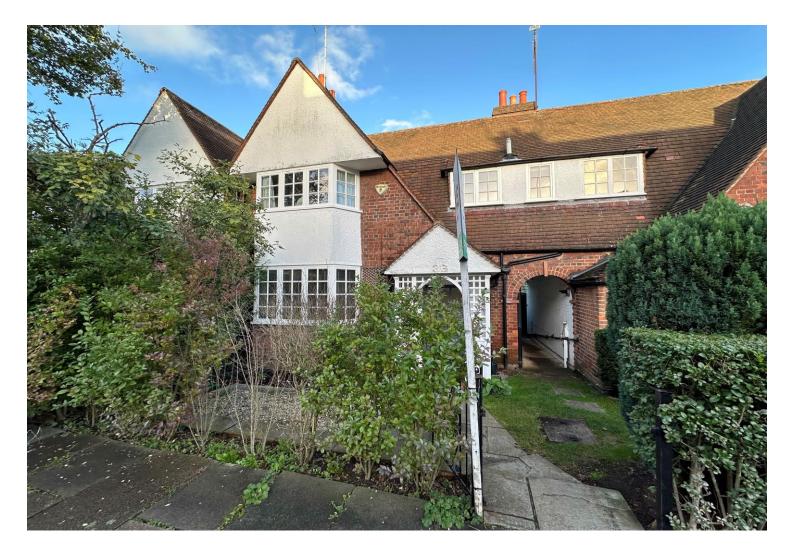

Erskine Hill, Hampstead Garden Suburb, NW11 Freehold £1,195,000

This lovely four bedroom family home is located on the south side of the Suburb, just moments from Big Wood. The property boasts a fabulous rear garden, perfect for outdoor entertaining and relaxation. Spread over three floors, this delightful home offers 1364 sq ft of bright and spacious accommodation. The ground floor features a reception room, a dining room that opens up to the kitchen, and a guest cloakroom. The kitchen is modern and well-equipped, making it a great space for cooking and entertaining. On the first floor, you will find 3 bedrooms and a family bathroom. The bedrooms are well-proportioned and offer plenty of natural light. The second floor comprises a further bedrooms which has an en-suite shower room. The property benefits from recently installed double glazing windows and doors, ensuring energy efficiency and sound insulation throughout. The rear garden is a true highlight, extending to an impressive 104 ft. It offers a tranquil space to enjoy outdoor activities and al fresco dining. Conveniently located, this home is just 0.4 miles away from Temple Fortune, where you can find a wide range of shops, restaurants, cafes, and transport facilities. With its excellent location and beautiful features, this property is perfect for families looking for a comfortable and stylish home in a sought-after area.