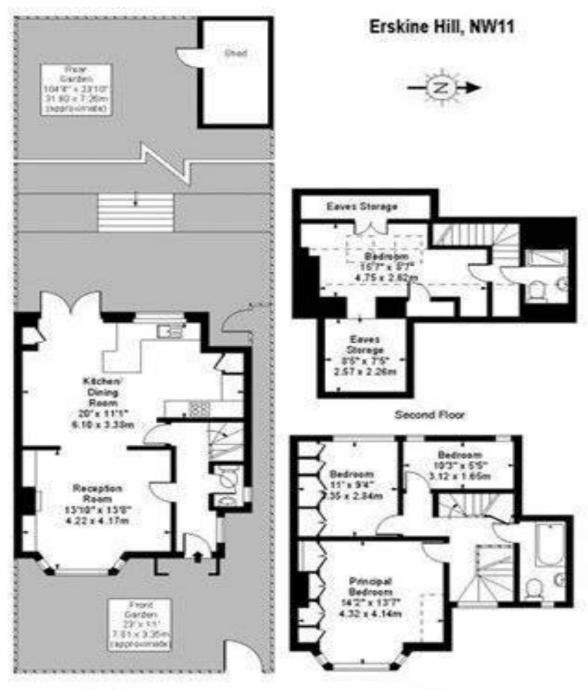

Erskine Hill, Hampstead Garden Suburb, NW11 Freehold £1,195,000

This lovely four bedroom family home is located on the south side of the Suburb, just moments from Big Wood. The property boasts a fabulous rear garden, perfect for outdoor entertaining and relaxation. Spread over three floors, this delightful home offers 1364 sq ft of bright and spacious accommodation. The ground floor features a reception room, a dining room that opens up to the kitchen, and a guest cloakroom. The kitchen is modern and well-equipped, making it a great space for cooking and entertaining. On the first floor, you will find 3 bedrooms and a family bathroom. The bedrooms are well-proportioned and offer plenty of natural light. The second floor comprises a further bedrooms which has an en-suite shower room. The property benefits from recently installed double glazing windows and doors, ensuring energy efficiency and sound insulation throughout. The rear garden is a true highlight, extending to an impressive 104 ft. It offers a tranquil space to enjoy outdoor activities and al fresco dining. Conveniently located, this home is just 0.4 miles away from Temple Fortune, where you can find a wide range of shops, restaurants, cafes, and transport facilities. With its excellent location and beautiful features, this property is perfect for families looking for a comfortable and stylish home in a sought-after area.

4 bedrooms | Lounge | Open-plan kitchen/diner | Kitchen | Bathroom | En suite shower room | Downstairs wc | Large west facing rear garden | EPC=D

Ground Floor First Floor

## Approx Floor Area Including Restricted Heights

1364 Sq Ft - 126.72 Sq M

(Excluding Shed)

For Bustration Purposes Only - Not To Scale Floor Plan by www.nogaphotostudio.com Ref. No.29854

This four pain intends to supplies a general subside the guidance only. Any intending purchases or lesions intends about about a south contracts of page distances. Any arrangement of subside south contracts of desired as published are appreciately and thought and of any other action. The subside south contracts of desired are appreciately and the desired of any other action.