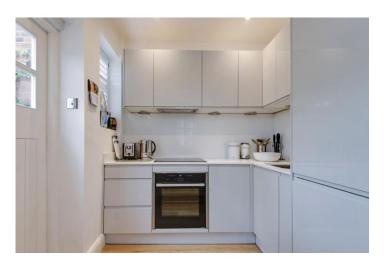

2 bedrooms | Lounge | Dining room | Kitchen | Bathroom | Downstairs wc | Storage shed housing utilies | Large loft of approx. 400 sq ft with scope to convert (STPP) | Well maintained rear garden | Close to Temple Fortune | EPC=TBA