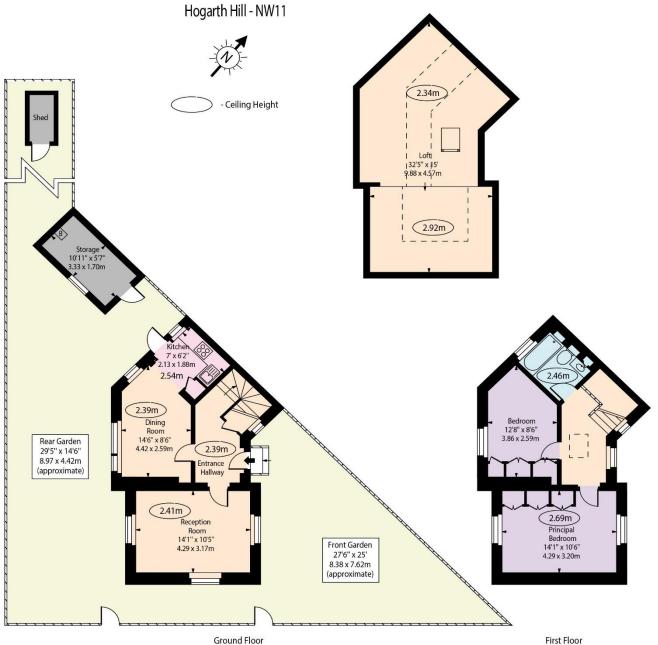

## Approx Gross Internal Area 820 Sq Ft - 76.18 Sq M

For Illustration Purposes Only - Not To Scale Floor Plan by www.nogaphotostudio.com Ref: No.47381

This floor plan should be used as a general outline for guidance only. Any intending purchaser or lessee should satisfy themselves by inspection, searches, enquiries and full survey as to the correctness of each statement. Any areas, measurement or distances quoted are approximate and should not be used to value a property or be the basis of any sale or let.