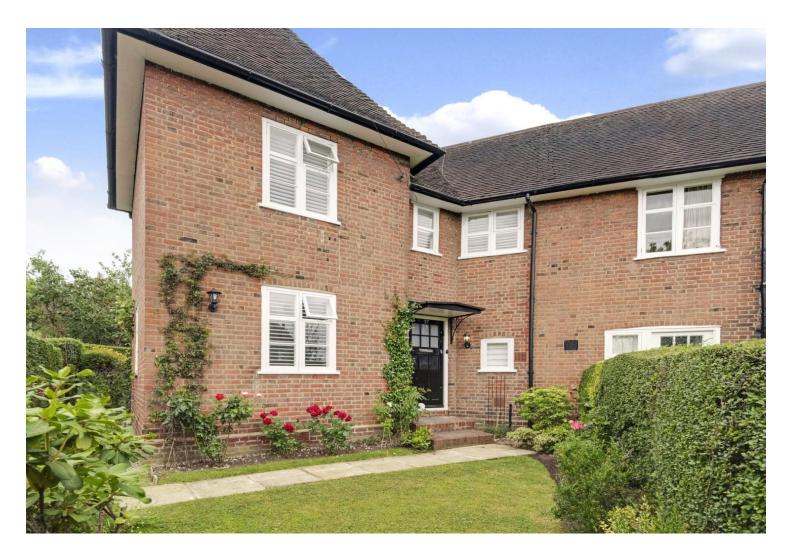

Hogarth Hill, Hampstead Garden Suburb, NW11 Freehold £850,000

A fine brick faced Grade II Listed semi-detached house built in 1911 and designed by renowned architects Parker & Unwin. This charming bright and airy home is superbly located being a very short walk to the many shops, restaurants and buses at nearby Temple Fortune and is presented in excellent internal decorative condition having very well maintained front & rear gardens. The property benefits from a large loft/storage of approximately 400 sq ft with the scope to convert (STPP) and an exterior shed housing the utilities. Viewing of this fine home is recommended.

2 bedrooms | Lounge | Dining room | Kitchen | Bathroom | Downstairs wc | Storage shed housing utilies | Large loft of approx. 400 sq ft with scope to convert (STPP) | Well maintained rear garden | Close to Temple Fortune | EPC=TBA