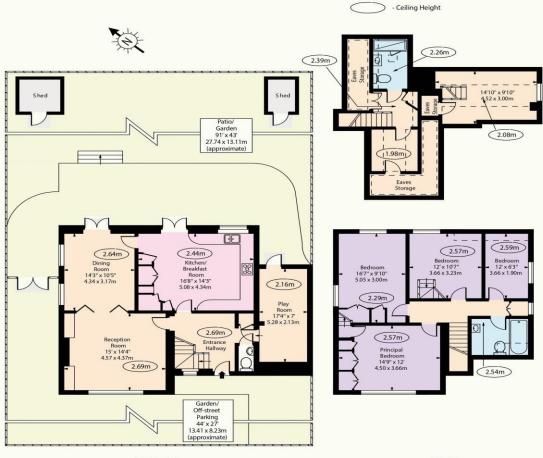

## Willifield Way, NW11 7XT

Ground Floor

First Floor

Approx Gross Internal Area 1763 Sq Ft - 163.79 Sq M

## Approx Floor Area Including Restricted Heights 2050 Sq Ft - 190.45 Sq M

(Excluding Sheds) For Illustration Purposes Only - Not To Scale Floor Plan by www.nogaphotostudio.com Ref: No.47133 This floor plan should be used as a general outline for guidance only. Any intending purchaser or lesses should atafy themselves by inspection, sarches, enquiries and full survey as to the correctness of each statement. Any areas, measurements or distances quoted are approximate and should not be used to value a property or be the basis of any sale or let.