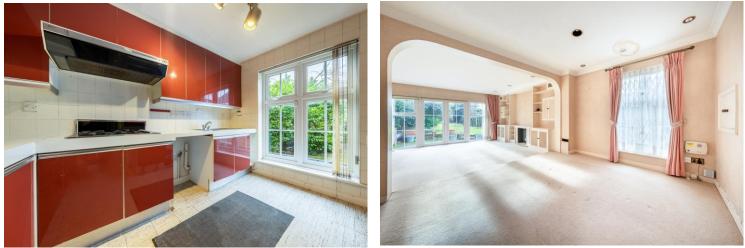

3 bedrooms | Lounge/dining room | Kitchen | Bathroom | En suite shower room | Large south facing rear garden | Large garage at rear of garden | Chain free | EPC=D

Sheridan Walk, London, NW11 7UF

APPROXIMATE GROSS INTERNAL FLOOR AREA 107.8 SQ M / 1160 SQ FT THIS FLOOR PLAN IS FOR ILLUSTRATIVE PURPOSES ONLY AND SHOULD BE USED FOR THIS PURPOSE BY PROSPECTIVE APPLICANTS AS ITS NOT TO SCALE.