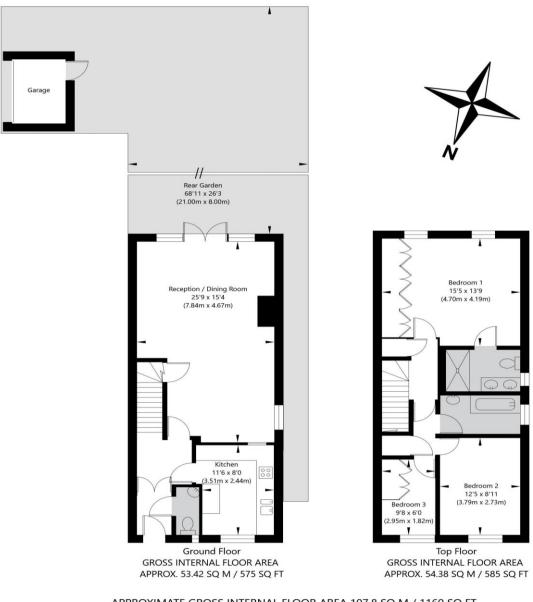

3 bedrooms | Lounge/dining room | Kitchen | Bathroom | En suite shower room | Large south facing rear garden | Large garage at rear of garden | Chain free | EPC=D

Sheridan Walk, London, NW11 7UF

APPROXIMATE GROSS INTERNAL FLOOR AREA 107.8 SQ M / 1160 SQ FT THIS FLOOR PLAN IS FOR ILLUSTRATIVE PURPOSES ONLY AND SHOULD BE USED FOR THIS PURPOSE BY PROSPECTIVE APPLICANTS AS ITS NOT TO SCALE.