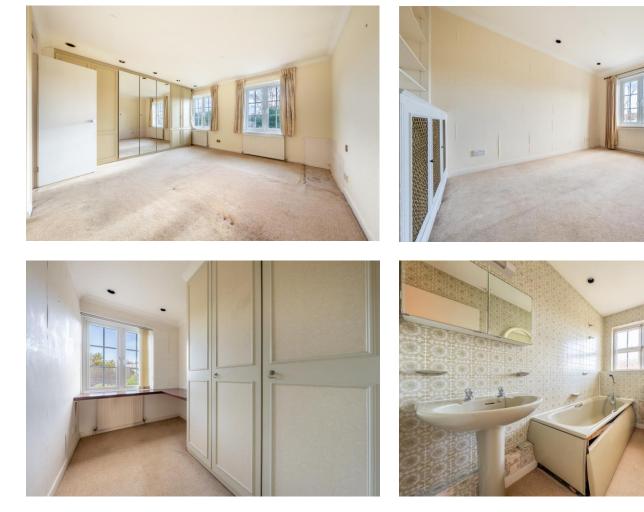

3 bedrooms | Lounge/dining room | Kitchen | Bathroom | En suite shower room | Large south facing rear garden | Large garage at rear of garden | Chain free | EPC=D

Sheridan Walk, London, NW11 7UF

APPROXIMATE GROSS INTERNAL FLOOR AREA 107.8 SQ M / 1160 SQ FT THIS FLOOR PLAN IS FOR ILLUSTRATIVE PURPOSES ONLY AND SHOULD BE USED FOR THIS PURPOSE BY PROSPECTIVE APPLICANTS AS ITS NOT TO SCALE.