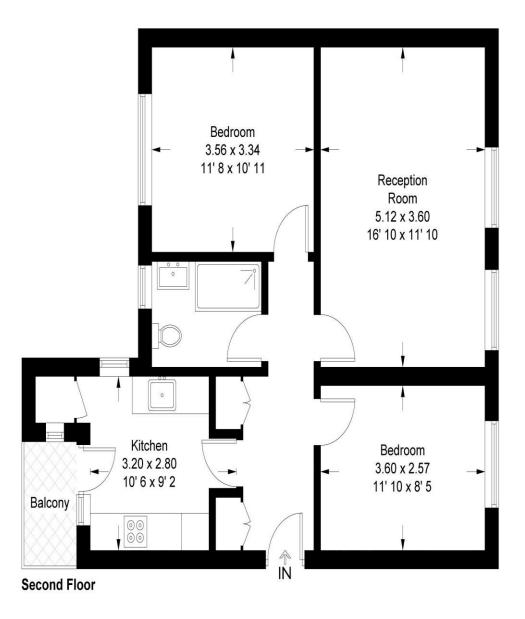

## The Pantiles

Approximate Gross Internal Area = 689 sq ft / 64 sq m

Not to scale, for guidance only and must not be relied upon as a statement of fact All measurements and areas are approximate only and have been prepared in accordance with the current edition of the RICS Code of Measuring Practice