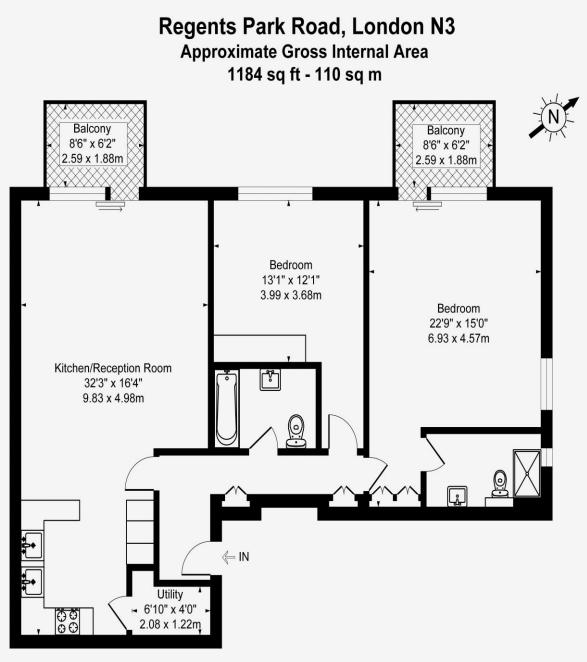

erlooking College Farm. Built to the highest of standards with two contemporary bathrooms (1 ensuite), stunning bespoke kitchen open plan with a spacious reception room and a utility room. Further features include comfort cooling, speaker system and superb herringbone parquet wood floors throughout this lifestyle home. Short walk to both Finchley Central and Temple Fortune on the Finchley Road. Viewing is a must! Unfurnished.

Recently built boutique apartment block \*\*MUST SEE\*\* | Ultra luxury large Two double bed flat | Two superb bathrooms (1 en-suite) | Oversized reception room | Stunning open plan kitchen | Herringbone wood floors & Comfort cooling | Lift | Secure underground parking space | Two large balconies overlooking College Farm and opposite shops & Buses | Unfurnished |





## First Floor

Illustration for identification purposes only, not in scale