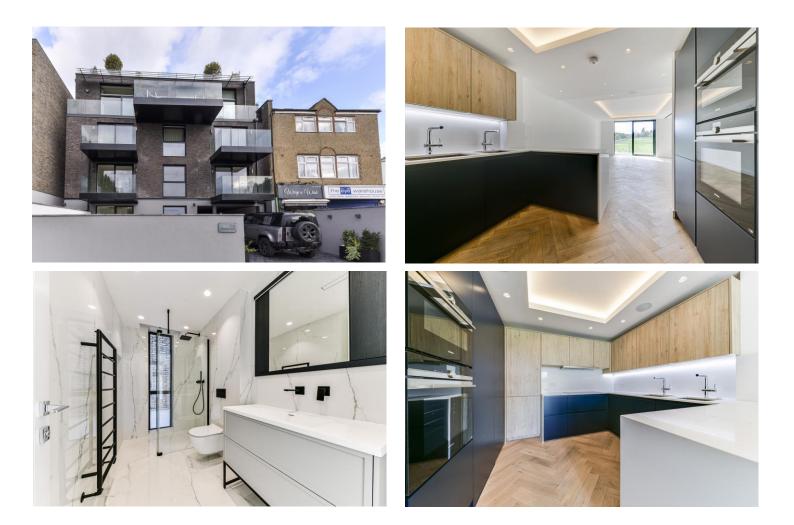

## Regents Park Road, Finchley, N3 Weekly Rental Of £825

800 finchley road, hampstead garden suburb, london, nw11 7tj telephone 020 8458 5000 facsimile 020 8209 2068 email sales@litchfields.com web litchfields.com offices also in highgate A fantastic opportunity to rent this recently built, ultra luxury 1st floor apartment with lift and secure underground parking space. Boasting two large balconies off the reception and master bedroom overlooking College Farm. Built to the highest of standards with two contemporary bathrooms (1 ensuite), stunning bespoke kitchen open plan with a spacious reception room and a utility room. Further features include comfort cooling, speaker system and superb herringbone parquet wood floors throughout this lifestyle home. Short walk to both Finchley Central and Temple Fortune on the Finchley Road. Viewing is a must! Unfurnished.

Recently built boutique apartment block \*\*MUST SEE\*\* | Ultra luxury large Two double bed flat | Two superb bathrooms (1 en-suite) | Oversized reception room | Stunning open plan kitchen | Herringbone wood floors & Comfort cooling | Lift | Secure underground parking space | Two large balconies overlooking College Farm and opposite shops & Buses | Unfurnished |