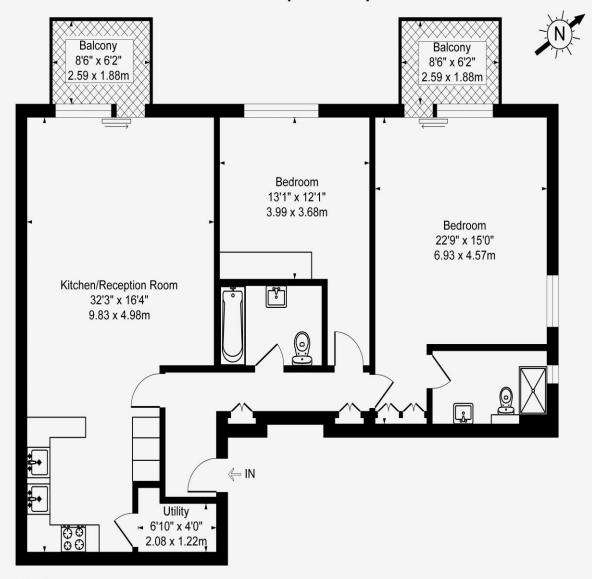

## Regents Park Road, London N3

Approximate Gross Internal Area 1184 sq ft - 110 sq m

**First Floor** 

Illustration for identification purposes only, not in scale