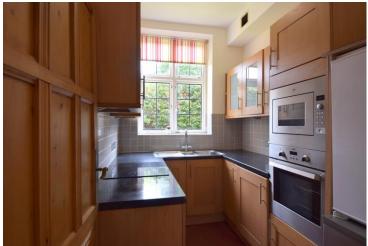

A beautifully presented and charming one double bed flat, set in this popular purpose built block on Meadway, surrounded by well maintained gardens and set back off a courtyard. Approx 459 sq. ft. (42.65 sq. m.) and boasting parquet wood floors throughout, comprising entrance hall, reception with fireplace and large bay window overlooking the communal gardens to the rear, fully fitted kitchen, bathroom, bedroom with floor to ceiling fitted wardrobes. Approx. 10 minutes walk to Golders Green Tube on the Northern Line and its array of high street shops, supermarkets, cafes and restaurants. The Heath Extension is a close walk away as is the local amenities of Temple Fortune. Early viewing is strongly recommended! Furnnished on a long let. EPC D.

One Bed Purpose Built Ground floor flat | Reception with fireplace & Bay window | Fully Fitted Kitchen | Bathroom | Parquet wood floors throughout the flat | 10 minute walk approx to Golders Green Tube on the Northern Line | Golders Green High street with its array of shops, supermarkets, cafes & restaurabts | Close Heath Extension & the excellent local amenities of Temple Fortune | Communal Gardens | Furnished