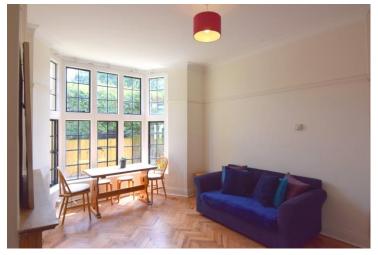

A beautifully presented and charming one double bed flat, set in this popular purpose built block on Meadway, surrounded by well maintained gardens and set back off a courtyard. Approx 459 sq. ft. (42.65 sq. m.) and boasting parquet wood floors throughout, comprising entrance hall, reception with fireplace and large bay window overlooking the communal gardens to the rear, fully fitted kitchen, bathroom, bedroom with floor to ceiling fitted wardrobes. Approx. 10 minutes walk to Golders Green Tube on the Northern Line and its array of high street shops, supermarkets, cafes and restaurants. The Heath Extension is a close walk away as is the local amenities of Temple Fortune. Early viewing is strongly recommended! Furnnished on a long let. EPC D.

One Bed Purpose Built Ground floor flat | Reception with fireplace & Bay window | Fully Fitted Kitchen | Bathroom | Parquet wood floors throughout the flat | 10 minute walk approx to Golders Green Tube on the Northern Line | Golders Green High street with its array of shops, supermarkets, cafes & restaurabts | Close Heath Extension & the excellent local amenities of Temple Fortune | Communal Gardens | Furnished