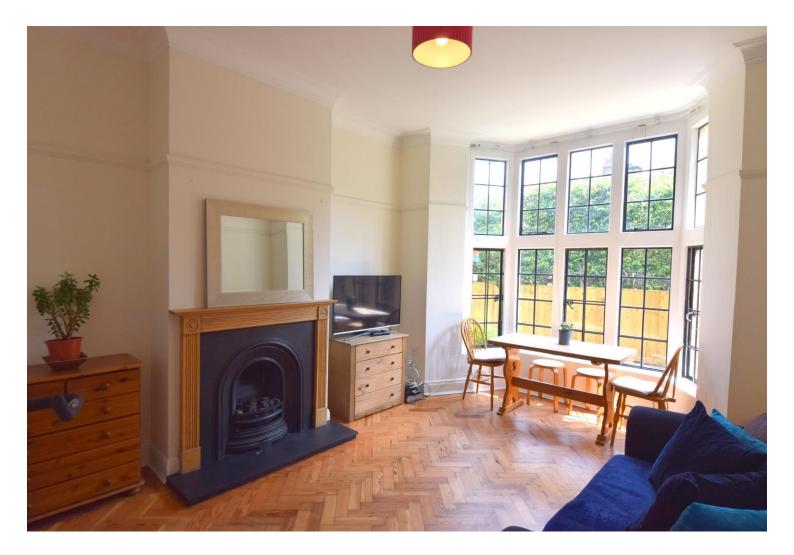

A beautifully presented and charming one double bed flat, set in this popular purpose built block on Meadway, surrounded by well maintained gardens and set back off a courtyard. Approx 459 sq. ft. (42.65 sq. m.) and boasting parquet wood floors throughout, comprising entrance hall, reception with fireplace and large bay window overlooking the communal gardens to the rear, fully fitted kitchen, bathroom, bedroom with floor to ceiling fitted wardrobes. Approx. 10 minutes walk to Golders Green Tube on the Northern Line and its array of high street shops, supermarkets, cafes and restaurants. The Heath Extension is a close walk away as is the local amenities of Temple Fortune. Early viewing is strongly recommended! Furnnished on a long let. EPC D.

One Bed Purpose Built Ground floor flat | Reception with fireplace & Bay window | Fully Fitted Kitchen | Bathroom | Parquet wood floors throughout the flat | 10 minute walk approx to Golders Green Tube on the Northern Line | Golders Green High street with its array of shops, supermarkets, cafes & restaurabts | Close Heath Extension & the excellent local amenities of Temple Fortune | Communal Gardens | Furnished