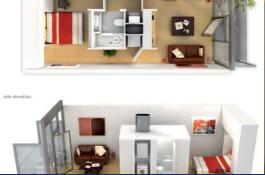

#### **Floor Plans**

## £795 Per Calendar Month

This creatively designed apartment makes the most of the light and space with floor to ceiling windows to give a spacious feel, all apartments have outside space. The apartments comprise of a pull down double bed area, lounge, kitchen with integrated appliances and modern bathroom. There is a 24/7 on site concierge.