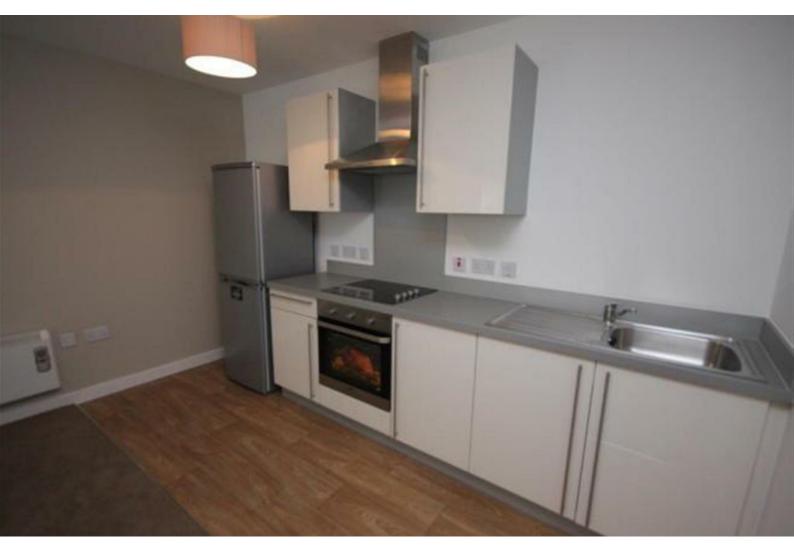

This two bedroom apartment offers a spacious open-plan living space, fully fitted kitchen with gloss units, fully tiled master bathroom and en-suite shower room to the master bedroom - Offered fully furnished and including secure parking.