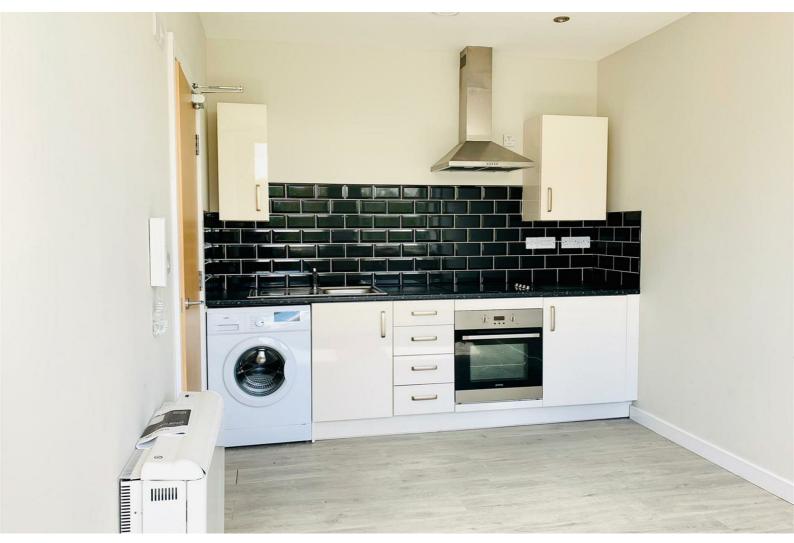

## £570 Per Month

Parking Included - Beyond Property are delighted to offer this one bedroom unfurnished apartment in Castleview House

In brief the apartment consists of a hallway with intercom access, open plan living space with modern fitted kitchen with appliances, double bedroom and tiled shower room. The apartment is offered on an access to the property of the proUNFURNISHED basis. The heating is electric throughout and all windows are double glazed.

#### **Full description**

Cherish Property are delighted to offer this spacious one bedroom unfurnished apartment in Castleview House

In brief the apartment consists of a hallway with intercom access, open plan living space with modern fitted kitchen with appliances, double bedroom and tiled shower room. The apartment is offered on an UNFURNISHED basis. The heating is electric throughout and all windows are double glazed.