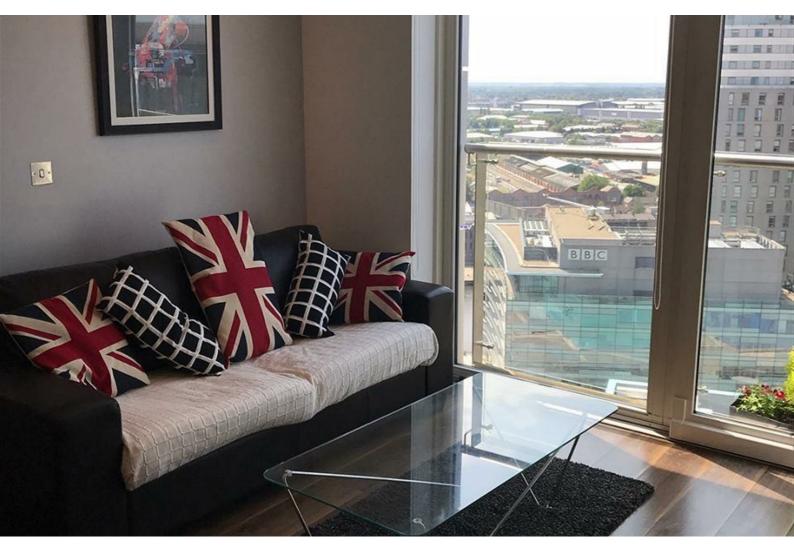

This studio apartment is located on the 20th floor of the development and briefly comprises, private entrance hall, open plan living room, fully fitted kitchen with integrated appliances, double bedroom, bathroom with shower over bath.

 $5\,minute\,walk\,from\,MediaCity\,UK\,Metrolink\,stop\,providing\,15-minute\,links\,to\,the\,city\,centre.$ 

 $Shops and \ restaurants \ are \ only \ 250m \ away, \ whilst \ Old \ Trafford, the \ home \ of \ Manchester \ United \ FC \ is \ only \ a \ 20 \ minute \ walk \ away.$ 