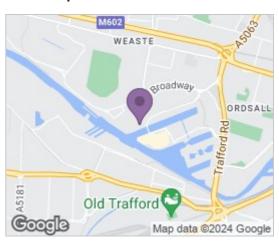

#### Area Map

 $5\,minute\,walk\,from\,MediaCity\,UK\,Metrolink\,stop\,providing\,15-minute\,links\,to\,the\,city\,centre.$ 

 $Shops and \ restaurants \ are \ only \ 250m \ away, \ whilst \ Old \ Trafford, the \ home \ of \ Manchester \ United \ FC \ is \ only \ a \ 20 \ minute \ walk \ away.$ 