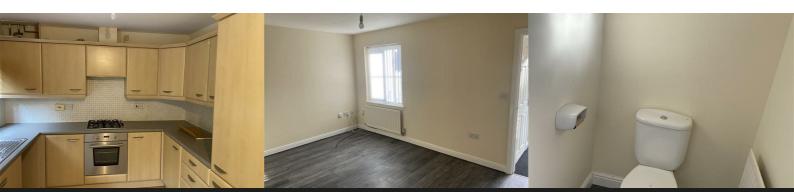

The property briefly comprises of a porch, downstairs cloakroom, lounge with open staircase, kitchen/diner with plenty of cupboards for storage, electric oven & gas hob and French doors leading out to the rear garden. Upstairs has a large master bedroom with ensuite including walk in shower, two double bedrooms and a three piece family bathroom.