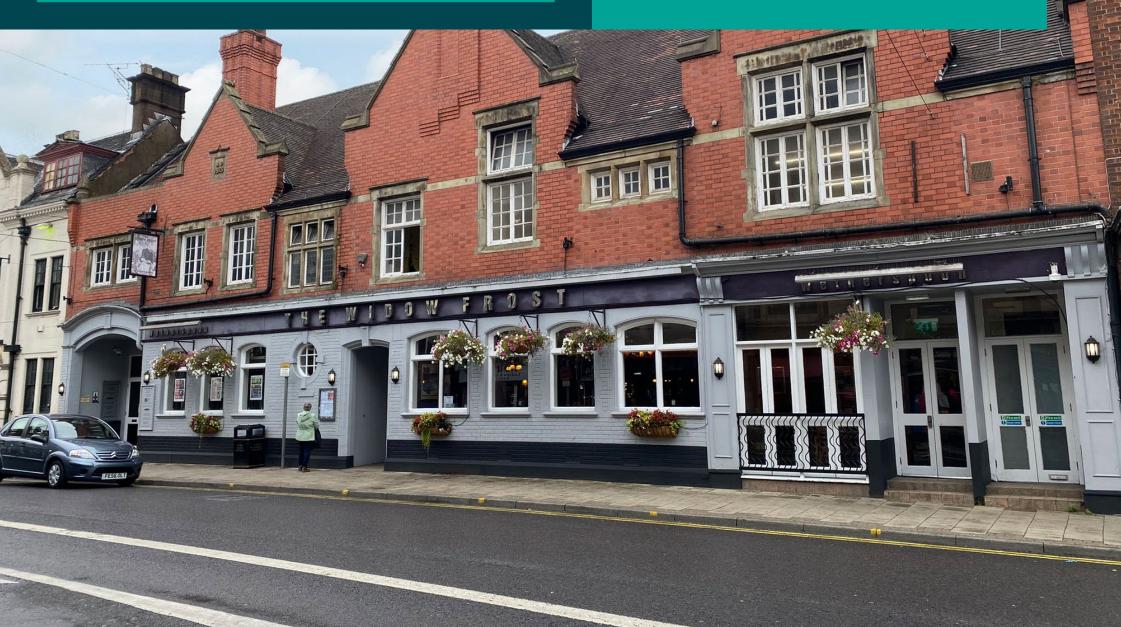

# WIDOW FROST

41 LEEMING STREET · MANSFIELD · NG18 1NB

- Freehold
- Busy town centre location
- Prominent location fronting Leeming Street
- Located in Mansfield's established pub, bar and leisure circuit
- Extensive well presented trading area
- Short distance to Mansfied station
- GIA 888.7 Sq M (9,566 Sq Ft)
- Offers in the region of £300,000, plus VAT if applicable
- Google Street View Link

The Widow Frost occupies a prominent town centre location fronting Leeming Street to the edge of the retail core. The locality forms one of main pub and bar circuits in Mansfield. Nearby occupiers include Stag & Pheasant Pub (Lloyds), After Dark, McDonald's, Mansfield Palace Theatre, The Bowl Pub, and Wilko.

## **DESCRIPTION & ACCOMMODATION**

The Widow Frost comprises a period two storey terraced property of brick construction under a multi pitched tiled roof.

Ground Floor: Large open plan trading accommodation with bar servery to the rear with seating provided across a range of loose tables and chairs and perimeter fixed bench seating.