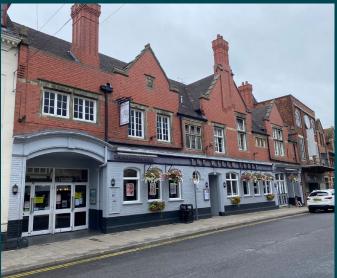

# WIDOW FROST

41 LEEMING STREET · MANSFIELD · NG18 1NB

- Freehold
- Busy town centre location
- Prominent location fronting Leeming Street
- Located in Mansfield's established pub, bar and leisure circuit
- Extensive well presented trading area
- Short distance to Mansfied station
- GIA 888.7 Sq M (9,566 Sq Ft)
- Offers in the region of £300,000, plus VAT if applicable
- Google Street View Link

The Widow Frost occupies a prominent town centre location fronting Leeming Street to the edge of the retail core. The locality forms one of main pub and bar circuits in Mansfield. Nearby occupiers include Stag & Pheasant Pub (Lloyds), After Dark, McDonald's, Mansfield Palace Theatre, The Bowl Pub, and Wilko.