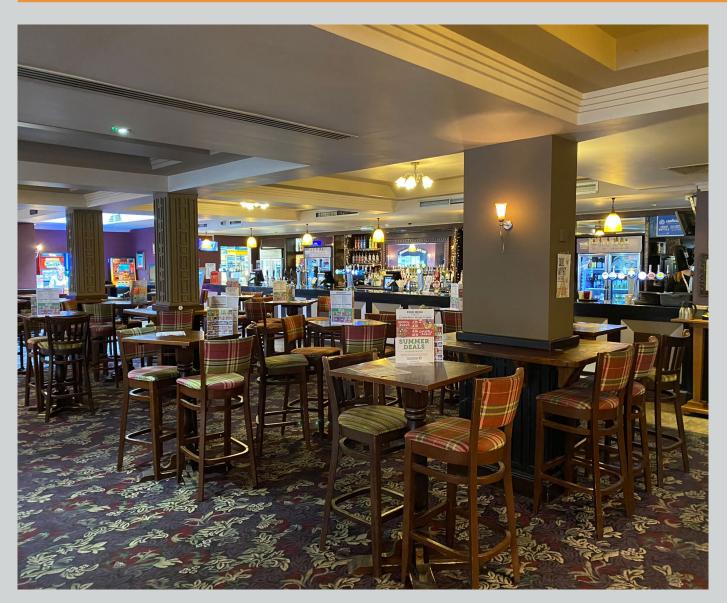

## **DESCRIPTION & ACCOMMODATION**

The Widow Frost comprises a period two storey terraced property of brick construction under a multi pitched tiled roof.

Ground Floor: Large open plan trading accommodation with bar servery to the rear with seating provided across a range of loose tables and chairs and perimeter fixed bench seating.