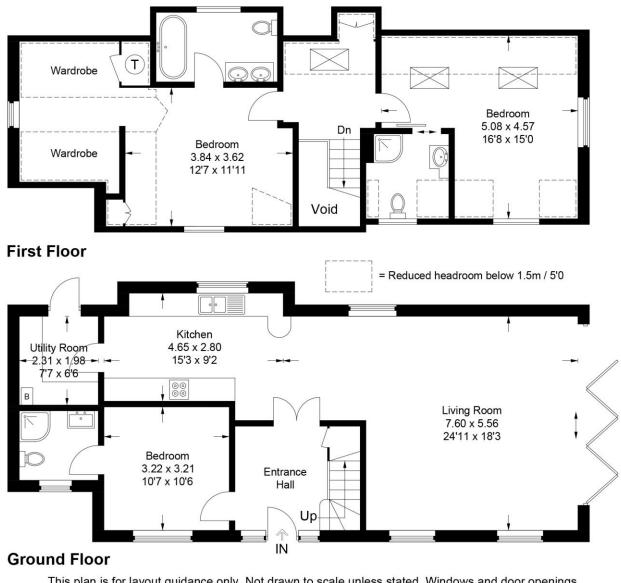

## Lavender Cottage, Nightingales Lane, Chalfont Saint Giles, Buckinghamshire, HP8 4SJ

Approximate Gross Internal Area 147.8 sq m / 1,591 sq ft (Excluding Void)

This plan is for layout guidance only. Not drawn to scale unless stated. Windows and door openings are approximate. Whilst every care is taken in the preparation of this plan, please check all dimensions, shapes and compass bearings before making any decisions reliant upon them. © CJ Property Marketing Ltd Produced for Robsons