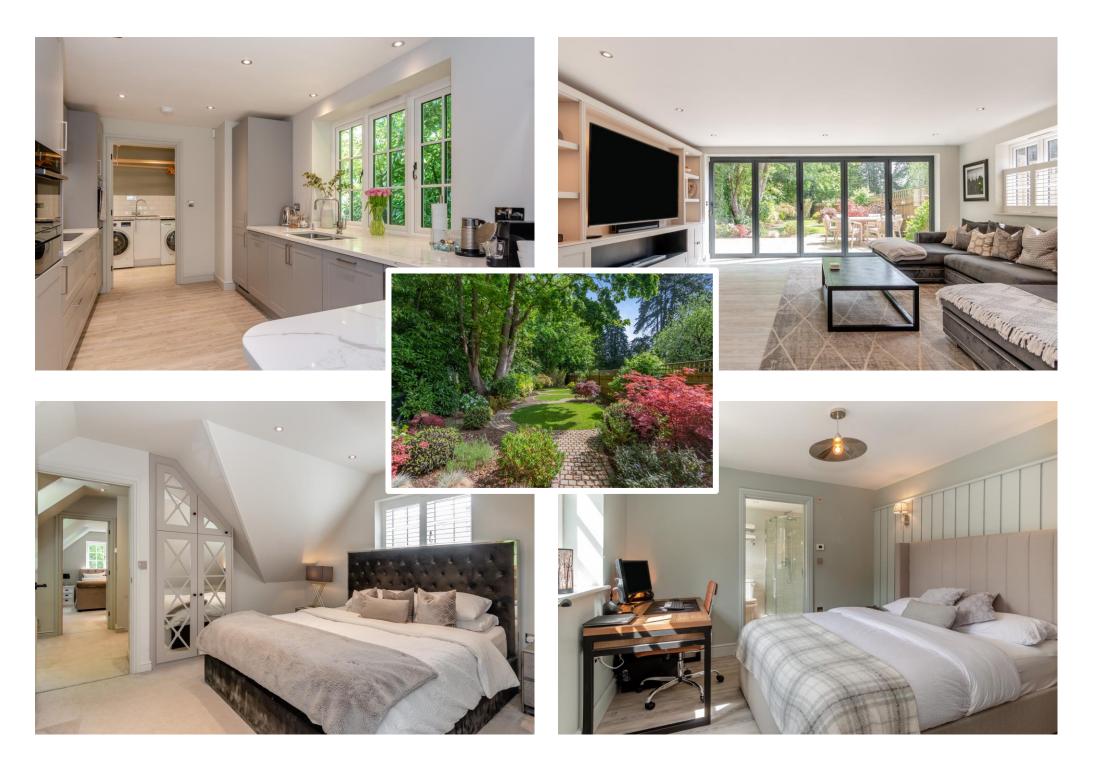

## Lavender Cottage, Nightingales Lane, Chalfont Saint Giles, Buckinghamshire, HP8 4SJ

A rare opportunity to purchase a beautifully presented three-bedroom detached property set in this highly regarded and prestigious location. Set behind shared security gates, Lavender Cottage is a unique property with a high degree of seclusion, offering flexible accommodation with both ground and first floor bedroom accommodation. There is a superb, partially open-plan entertaining space with bi-folding doors opening out on to a picturesque mature garden to the rear. Private Drainage. Latest contribution (1/4/25) towards shared gates, electricity & private drainage : £180.93. Freehold - EPR: C - Council Tax Band: G