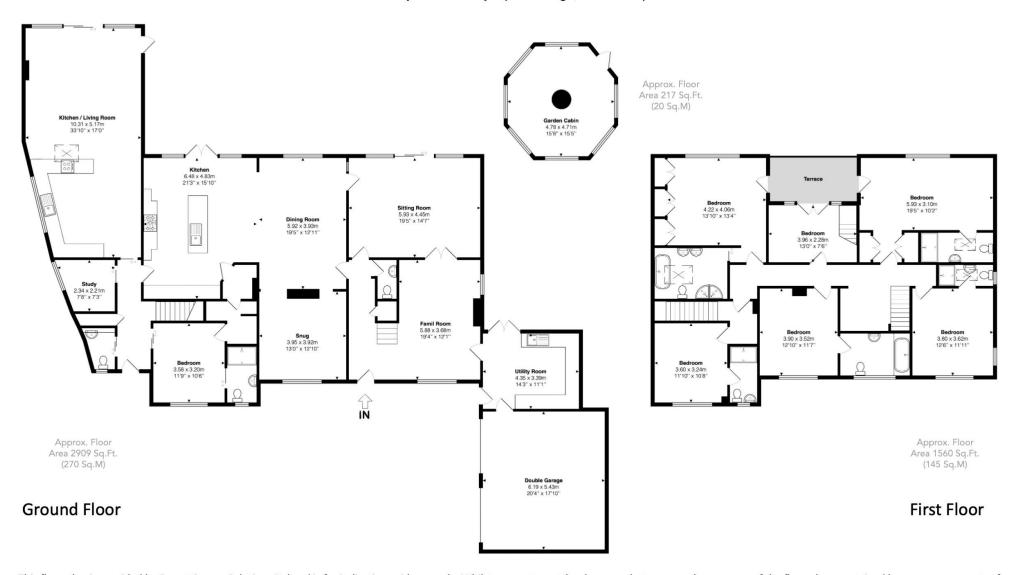

## Ipingwood, Doggetts Wood Lane, Chalfont St Giles, Buckinghamshire, HP8 4TJ

Approx. Gross Area
415 sq m – 4469 sq ft (incl Garage, excl Cabin)

This floor plan is provided by Expert Survey Solutions Ltd and is for indicative guidance only. Whilst every attempt has been made to ensure the accuracy of the floor plans contained here, measurements of doors, windows and rooms are approximate and no responsibility is taken for any error, omission or mis-statement. Details shown on this floorplan including all measurements, areas and proportions cannot be guaranteed by either the provider or Robsons and should not be relied upon. If there is any area where accuracy is required, please contact the selling agent for clarification.