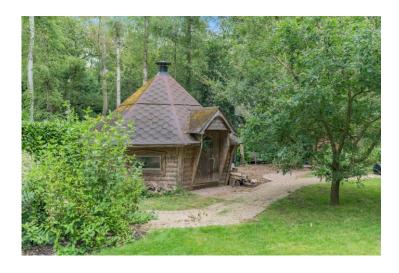

## Ipingwood, Doggetts Wood Lane, Chalfont St Giles, Buckinghamshire, HP8 4TJ

A superb family home situated in the highly desirable and sought after private road of Doggetts Wood Lane. Ipingwood offers incredibly flexible accommodation with the option of a superb ground floor annex if required or further flexible integrated accommodation to the main house. The property sits in a stunning landscaped southerly backing plot measuring just over 0.6 of an acre, offering a multitude of opportunities for outdoor living and entertaining with terracing and a beautiful garden cabin. There is generous parking along with a double garage – all contained within a high level of seclusion. No onward chain.