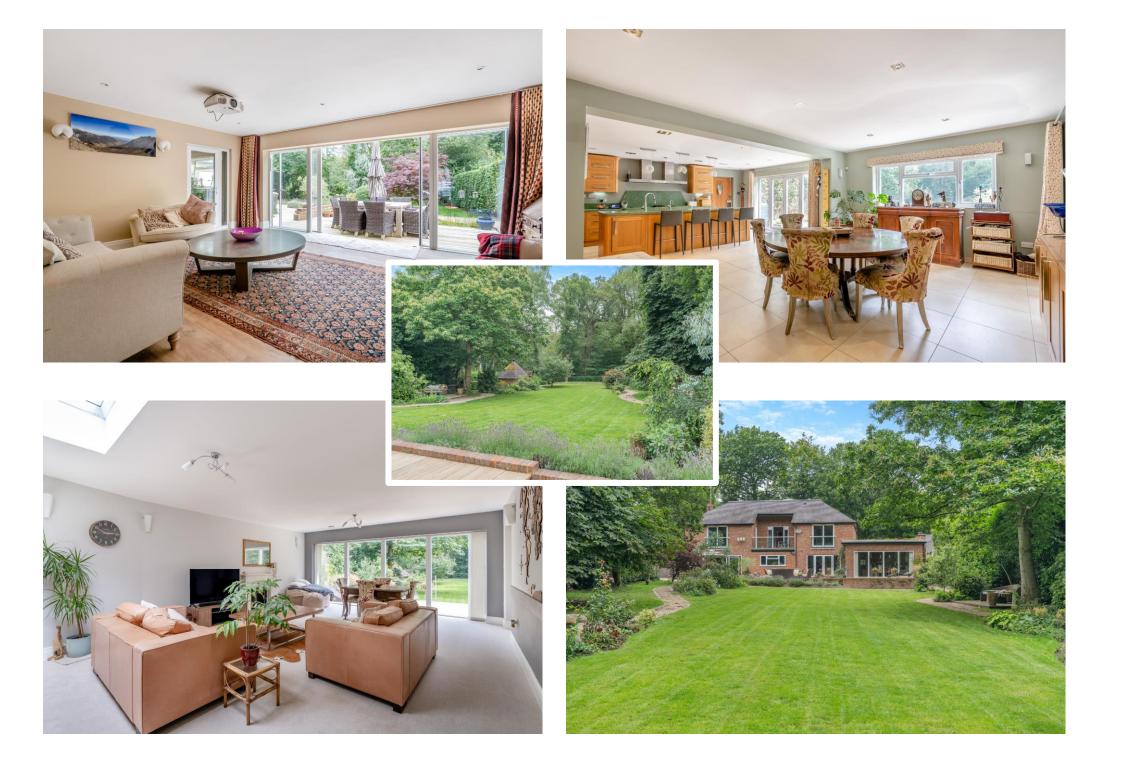

## Ipingwood, Doggetts Wood Lane, Chalfont St Giles, Buckinghamshire, HP8 4TJ

A superb family home situated in the highly desirable and sought after private road of Doggetts Wood Lane. Ipingwood offers incredibly flexible accommodation with the option of a superb ground floor annex if required or further flexible integrated accommodation to the main house. The property sits in a stunning landscaped southerly backing plot measuring just over 0.6 of an acre, offering a multitude of opportunities for outdoor living and entertaining with terracing and a beautiful garden cabin. There is generous parking along with a double garage – all contained within a high level of seclusion. No onward chain.