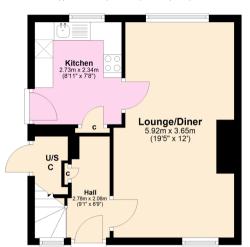

# HALL 2.78 x 2.06m (9'1" x 6'9")

Bright entrance hall with carpeted staircase. Window. Cupboard housing fuse box. Radiator. Laminate flooring.

#### LOUNGE/DINER 5.92m x 3.65m (19'5" x 12')

Well-lit lounge with window to the front and window to the rear. Telephone point. Two radiators. Carpet.

## KITCHEN 2.73m x 2.34m (8'11" x 7'8")

Fully fitted kitchen with integrated sink and drainer, oven, electric hob, and cooker hood. Free standing fridge. Built in store cupboard. Door out to the rear garden. Window to the rear. Radiator. Laminate tile effect flooring.

These particulars are believed to be correct, but their accuracy is not guaranteed, and they do not form part of any contract.

**Ground Floor** 

Approx. 32.9 sq. metres (354.3 sq. feet)