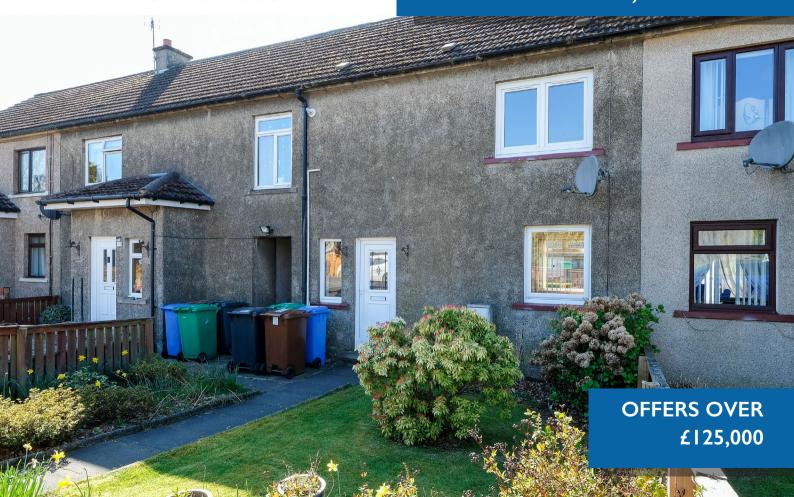

# 40 OAKLEA SALINE, KY12 9TP

SPACIOUS 2 BED TERRACED
HOUSE IN A QUIET ESTATE WITH
ATTRACTIVE GARDEN GROUNDS
AND AMPLE ON STREET PARKING.

HALL
LOUNGE/DINER
KITCHEN
2 DOUBLE BEDROOMS
BATHROOM
FRONT AND REAR GARDEN
AMPLE ON STREET PARKING
GCH & DG
EPC C

## **PROPERTY**

40 Oaklea is a highly desirable 2 bed terraced house situated in a quiet estate. The property is well situated quick and easy access to Saline Golf Club, commuter links, the centre of Dunfermline with its well reputable schools at all levels.

Externally the property has a front and rear garden. There is ample on street parking surrounding the property.

### **GARDENS AND GROUNDS**

The property boasts well-maintained garden grounds. The front garden is laid with lawn with well stocked borders.

The rear garden has a lawn and garden shed.