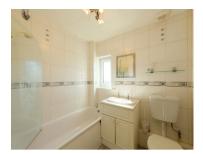

## BATHROOM 2.00m x 1.72m (6'7" x 5'8")

White three-piece suite comprising bath with electric shower, WC, and wash hand basin. Opaque window to rear. Radiator. Laminate tile effect flooring.