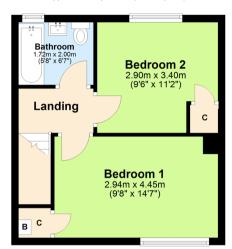

## **LANDING**

Hatch to the attic. Carpet.

## BEDROOM ONE 4.45m x 2.94m (14'7" x 9'8")

Double bedroom with ample space for free standing furniture. Built in cupboard housing boiler. Window to the front. Radiator. Laminate flooring.

# BEDROOM TWO 4.40m x 2.90m (11'2" x 9'6")

Double bedroom with ample space for free standing furniture. Window to the rear. Built in cupboard. Radiator. Carpet.

## BATHROOM 2.00m x 1.72m (6'7" x 5'8")

White three-piece suite comprising bath with electric shower, WC, and wash hand basin. Opaque window to rear. Radiator. Laminate tile effect flooring.

## **First Floor**

Approx. 32.6 sq. metres (350.9 sq. feet)

Photographs & Floorplan by Mike Dooley Photography 07730 560286