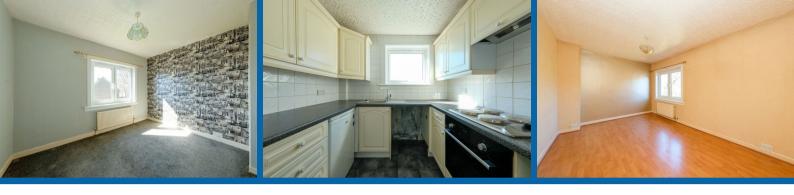

## KITCHEN 2.73m x 2.34m (8'11" x 7'8")

Fully fitted kitchen with integrated sink and drainer, oven, electric hob, and cooker hood. Free standing fridge. Built in store cupboard. Door out to the rear garden. Window to the rear. Radiator. Laminate tile effect flooring.

## BEDROOM ONE 4.45m x 2.94m (14'7" x 9'8")

Double bedroom with ample space for free standing furniture. Built in cupboard housing boiler. Window to the front. Radiator. Laminate flooring.

# BEDROOM TWO 4.40m x 2.90m (11'2" x 9'6")

Double bedroom with ample space for free standing furniture. Window to the rear. Built in cupboard. Radiator. Carpet.