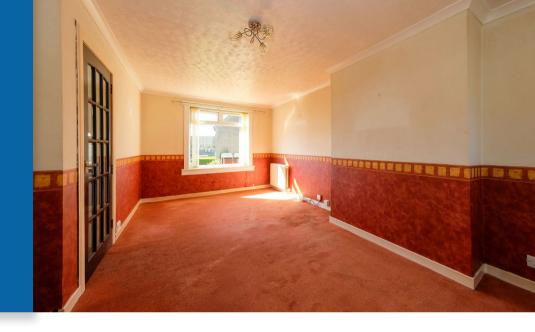

#### LOUNGE/DINER 5.92m x 3.65m (19'5" x 12')

Well-lit lounge with window to the front and window to the rear. Telephone point. Two radiators. Carpet.