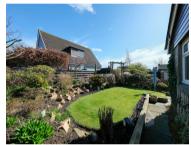

## **GARDENS AND GROUNDS**

The property boasts attractive, well-maintained garden grounds.

The front garden features a small lawn area with well-stocked borders. A double driveway leads to the single garage, which is equipped with power.

The rear garden includes a lawn, bordered by mature plants, and a patio area perfect for garden furniture. There is rear access to the garage, as well as an outside tap.