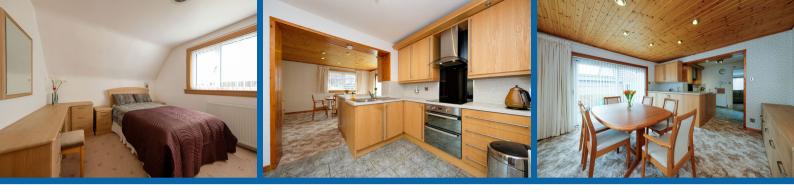

## KITCHEN 3.41m x 2.37m (11'2" x 7'9")

Modern fully fitted dining kitchen with integrated sink and drainer, electric oven, hob, cooker hood and fridge/ freezer. Telephone point. Door out to the side of the property. Combi boiler. Tiled flooring. Radiator.

## DINING ROOM 4.16m x 3.85m (13'8" x 12'8")

Bright and spacious dining room with ample space for dining table and chairs. Sliding doors out to the garden. Window overlooking the rear garden. Dishwasher, washing machine and tumble dryer. Radiator. Carpet.

## BEDROOM ONE 3.36m x 3.24m (11' x 10'8")

Double bedroom with window to the front. Triple built in wardrobes. Radiator. Carpet.

## BEDROOM TWO 3.28m x 2.97m (10'9" x 9'9")

Double bedroom with window to the rear. Triple built in wardrobes. Radiator. Carpet.

## BEDROOM THREE / STUDY 3.78m x 2.82m (9'3" x 12'5")

Good-sized single bedroom located on the ground floor. Window to the rear. Built in storage cupboard. Radiator. Carpet.