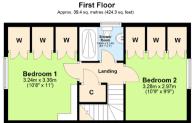

### LANDING

Large built in storage cupboard. Carpet.

## BEDROOM ONE 3.36m x 3.24m (11' x 10'8")

Double bedroom with window to the front. Triple built in wardrobes. Radiator. Carpet.

## BEDROOM TWO 3.28m x 2.97m (10'9" x 9'9")

Double bedroom with window to the rear. Triple built in wardrobes. Radiator. Carpet.