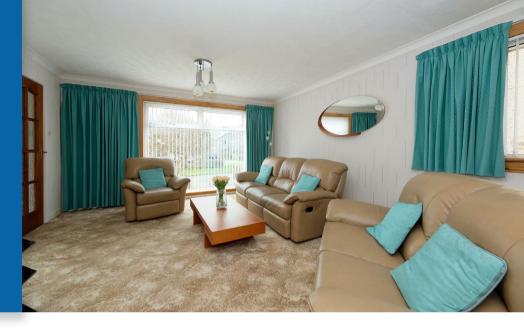

## LOUNGE 5.88m x 4.30m (19'3" x 14'1")

Bright and spacious lounge with window to the front. Window to the side. Two radiators. Built in storage cupboard. Carpet.