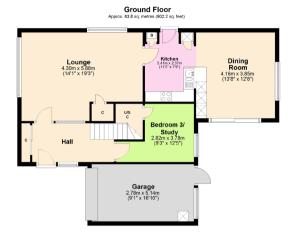

## HALL

Bright entrance hall. Carpeted staircase. Built in cloak cupboard. Radiator. Carpet.

## LOUNGE 5.88m x 4.30m (19'3" x 14'1")

Bright and spacious lounge with window to the front. Window to the side. Two radiators. Built in storage cupboard. Carpet.

## KITCHEN 3.41m x 2.37m (11'2" x 7'9")

Modern fully fitted dining kitchen with integrated sink and drainer, electric oven, hob, cooker hood and fridge/ freezer. Telephone point. Door out to the side of the property. Combi boiler. Tiled flooring. Radiator.

## DINING ROOM 4.16m x 3.85m (13'8" x 12'8")

Bright and spacious dining room with ample space for dining table and chairs. Sliding doors out to the garden. Window overlooking the rear garden. Dishwasher, washing machine and tumble dryer. Radiator. Carpet.

## BEDROOM THREE / STUDY 3.78m x 2.82m (9'3" x 12'5")

Good-sized single bedroom located on the ground floor. Window to the rear. Built in storage cupboard. Radiator. Carpet.