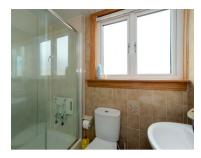

## SHOWER ROOM 2.14m x 1.80m (7' x 5'11")

White three-piece suite comprising large walk-in shower with mixer shower, wash hand basin and WC. Opaque window to side. Mirrored bathroom cabinet. Radiator. Tile effect laminate flooring.