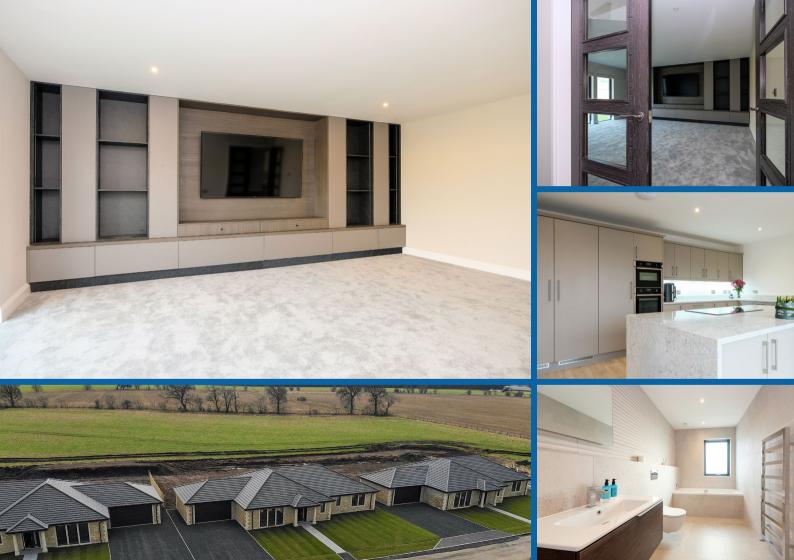

The property offers the unique opportunity to be customised entirely to your own taste and will be completed to an exceptionally high standard. You can personalise your home with bespoke kitchen and bathroom tile choices, and your preferred internal doors. The finishings include luxury Porcelanosa sanitary ware and tiles, ensuring a sleek and contemporary style.

Designed for modern, energy-efficient living, the property features triple glazing for superior insulation, underfloor heating for year-round comfort, and a state-of-the-art air source heat pump system supplying heating and hot water. Fitted solar panels further enhance the home's sustainability by helping to reduce its carbon footprint. The property also benefits from a private garden, a detached double garage and additional visitor parking.

This is Plot 10 on the site plan, and the house design is ready to be constructed. While the property is not yet built, a show home is available for viewing by appointment, giving prospective buyers the opportunity to experience the exceptional style and build quality of the development.