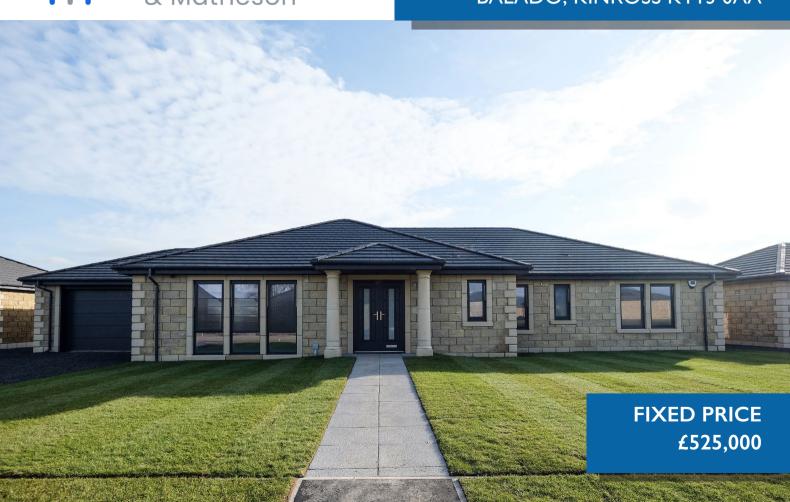

# Malcolm Jack & Matheson

4 KILLOCHBURN CRESCENT, BALADO, KINROSS KY13 0AA

## PROPERTY DESCRIPTION

Well-lit and impressively large, three-bedroom, bungalow with garden, driveway and detached double garage. Forming part of an exclusive development by Premier Properties. The development is set within a rural setting, surrounded by farmland, and has beautiful open views of the countryside.

This is Plot 10 on the site plan, and the house design is ready to be constructed. While the property is not yet built, a show home is available for viewing by appointment, giving prospective buyers the opportunity to experience the exceptional style and build quality of the development.