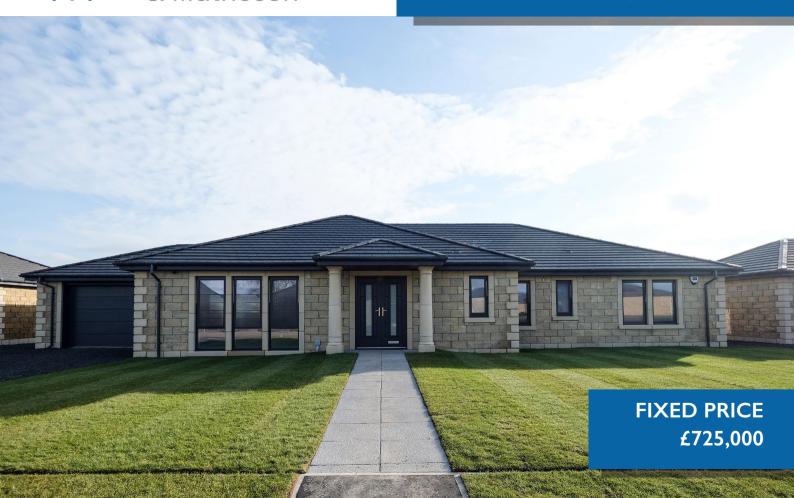

# BIRCHWOOD, BALADO, KINROSS KY13 0NH

#### PROPERTY DESCRIPTION

Well-lit and impressively large, four-bedroom, bungalow with garden, driveway and detached double garage. Forming part of an exclusive development by Premier Properties. The development is set within a rural setting, surrounded by farmland, and has beautiful open views of the countryside.

Designed for modern, energy-efficient living, the property features triple glazing for superior insulation, underfloor heating for year-round comfort, and a state-of-the-art air source heat pump system supplying heating and hot water. Fitted solar panels further enhance the home's sustainability by helping to reduce its carbon footprint. The property also benefits from a private garden, a detached double garage and additional visitor parking.