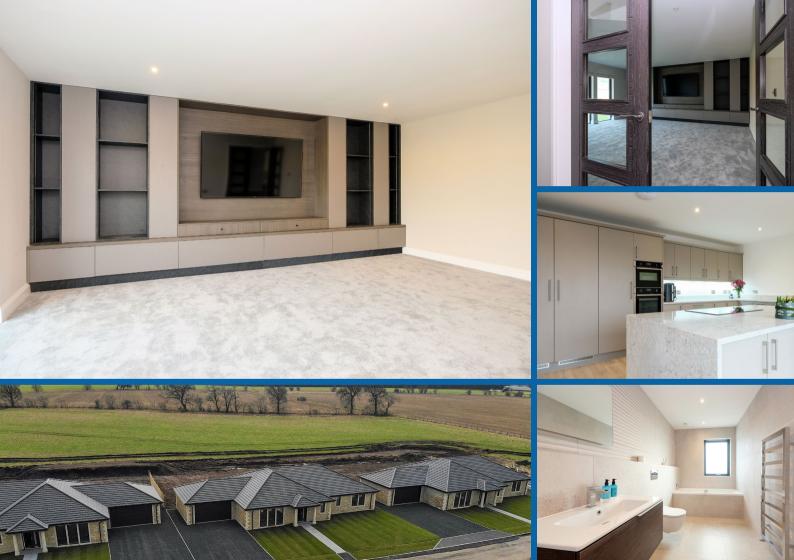

The property offers the unique opportunity to be customised entirely to your own taste and will be completed to an exceptionally high standard. You can personalise your home with bespoke kitchen and bathroom tile choices, and your preferred internal doors. The finishings include luxury Porcelanosa sanitary ware and tiles, ensuring a sleek and contemporary style.

Designed for modern, energy-efficient living, the property features triple glazing for superior insulation, underfloor heating for year-round comfort, and a state-of-the-art air source heat pump system supplying heating and hot water. Fitted solar panels further enhance the home's sustainability by helping to reduce its carbon footprint. The property also benefits from a private garden, a detached double garage and additional visitor parking.

Please note that all images are for illustrative purposes only and are subject to change.

These particulars are believed to be correct, but their accuracy is not guaranteed, and they do not form part of any contract.