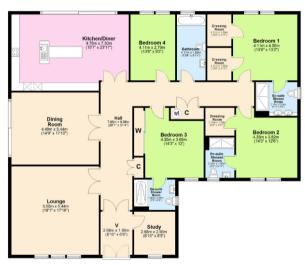

This is Plot 13 on the site plan, and the house design is ready to be constructed. While the property is not yet built, a show home is available for viewing by appointment, giving prospective buyers the opportunity to experience the exceptional style and build quality of the development.

PLOT13 pprox. 244.4 sq. metres (2630.9 sq. fee

Whilst every attempt has been made to ensure the socuracy of this foorplan, measurements of norms and any other items are approximate and no responsibility is taken for any error or omission. This plan is for illustrative purposes only and should be used as a winth by any prespectave.