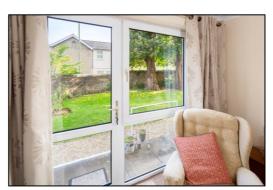

#### **LOUNGE DINER: 15'5 x 10'7**

Rear aspect glazed door and window adjacent to communal garden, coving, storage heater, TV point, archway to:

Lounge Diner

Lounge Diner

Garden Window and Door

Kitchen

Barton Fleming Ltd., 62 North Street, Bicester, Oxfordshire OX26 6NF T: 01869 249922 E: info@bartonfleming.co.uk W: www.bartonfleming.co.uk

INDEPENDENT ESTATE AGENTS