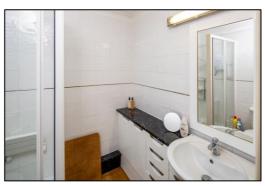

#### SHOWER ROOM: 6'9 x 5'3

Extractor fan, coving, fully tiled walls, vinyl tiled flooring chrome heated towel rail, wall-to-wall fitted unit with inset wash hand basin, dual flush close coupled WC, shower enclosure with "Triton T80Z" electric shower.

Web: www.bartonfleming.co.uk E-mail: info@bartonfleming.co.uk 62 North Street, Bicester. 0X26 6NF

Tel: Bicester (01869)

249922

Kitchen

Shower Room

Shower Room

Shower Room

Bedroom