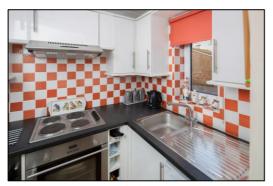

#### **KITCHEN: 7'4 x 5'5**

Side aspect PVC window, coving, vinyl flooring. Range of base and eye level units, roll edge laminate worksurfaces, tiled surround, space for undercounter fridge, tray space, stainless steel and glass fan oven/grill, stainless steel 4-ring electric hob, stainless steel extractor hood, wine rack, stainless steel sink, space for undercounter freezer.

Web: www.bartonfleming.co.uk E-mail: info@bartonfleming.co.uk 62 North Street, Bicester. 0X26 6NF

Tel: Bicester (01869)

249922

Kitchen

Shower Room

Shower Room

Shower Room

Bedroom