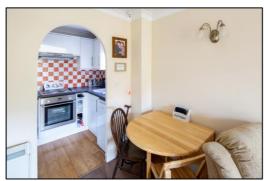

#### **LOUNGE DINER: 15'5 x 10'7**

Rear aspect glazed door and window adjacent to communal garden, coving, storage heater, TV point, archway to:

#### **KITCHEN: 7'4 x 5'5**

Side aspect PVC window, coving, vinyl flooring. Range of base and eye level units, roll edge laminate worksurfaces, tiled surround, space for undercounter fridge, tray space, stainless steel and glass fan oven/grill, stainless steel 4-ring electric hob, stainless steel extractor hood, wine rack, stainless steel sink, space for undercounter freezer.

-INDEPENDENT ESTATE AGENTS

Web: www.bartonfleming.co.uk E-mail: info@bartonfleming.co.uk 62 North Street, Bicester. 0X26 6NF

Tel: Bicester (01869)

249922

Hallway

Lounge Diner

Lounge Diner through to Kitchen