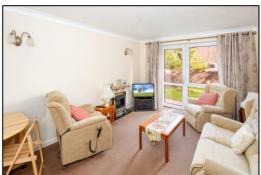

#### **LOUNGE DINER: 15'5 x 10'7**

Rear aspect glazed door and window adjacent to communal garden, coving, storage heater, TV point, archway to:

Lounge Diner

Lounge Diner

Garden Window and Door

Kitchen

Barton Fleming Ltd., 62 North Street, Bicester, Oxfordshire OX26 6NF T: 01869 249922 E: info@bartonfleming.co.uk W: www.bartonfleming.co.uk

INDEPENDENT ESTATE AGENTS