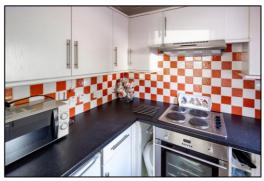

#### **KITCHEN: 7'4 x 5'5**

Side aspect PVC window, coving, vinyl flooring. Range of base and eye level units, roll edge laminate worksurfaces, tiled surround, space for undercounter fridge, tray space, stainless steel and glass fan oven/grill, stainless steel 4-ring electric hob, stainless steel extractor hood, wine rack, stainless steel sink, space for undercounter freezer.

Web: www.bartonfleming.co.uk E-mail: info@bartonfleming.co.uk 62 North Street, Bicester. 0X26 6NF

Tel: Bicester (01869)

249922

Kitchen

Shower Room

Shower Room

Shower Room

Bedroom