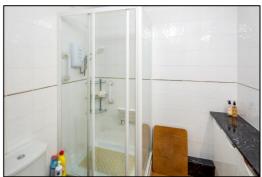

#### SHOWER ROOM: 6'9 x 5'3

Extractor fan, coving, fully tiled walls, vinyl tiled flooring chrome heated towel rail, wall-to-wall fitted unit with inset wash hand basin, dual flush close coupled WC, shower enclosure with "Triton T80Z" electric shower.

Web: www.bartonfleming.co.uk E-mail: info@bartonfleming.co.uk 62 North Street, Bicester. 0X26 6NF

Tel: Bicester (01869)

249922

Kitchen

Shower Room

Shower Room

Shower Room

Bedroom