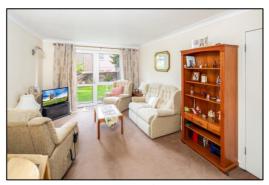

#### **LOUNGE DINER: 15'5 x 10'7**

Rear aspect glazed door and window adjacent to communal garden, coving, storage heater, TV point, archway to:

Lounge Diner

Lounge Diner

Garden Window and Door

Kitchen

Barton Fleming Ltd., 62 North Street, Bicester, Oxfordshire OX26 6NF T: 01869 249922 E: info@bartonfleming.co.uk W: www.bartonfleming.co.uk

INDEPENDENT ESTATE AGENTS