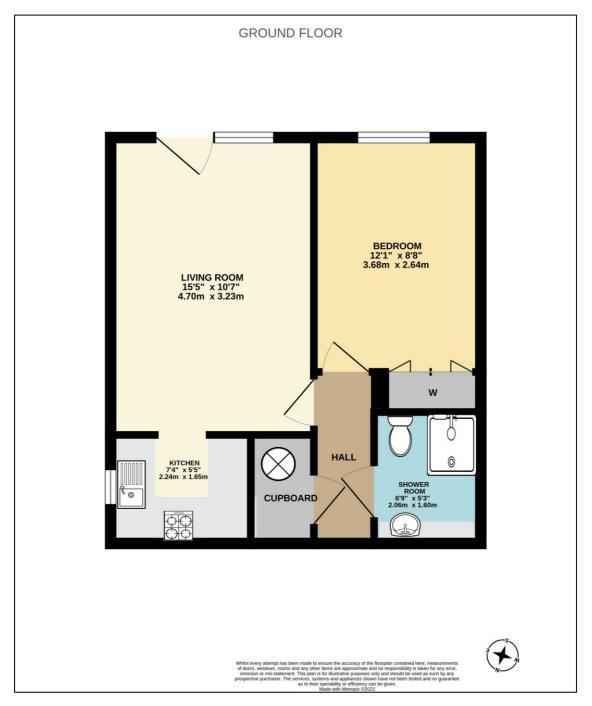

### 4 Hometree House, London Road, Bicester, Oxon. OX26 6BP

A One Bedroom Ground Floor Retirement Property with Communal Facilities in the Heart of the Town. Kitchen, Lounge Diner with Glazed Door to Garden and Shower Room

LEASEHOLD £ 130,000

- Entrance Hall
- Shower Room
- ❖ Bedroom
- Lounge Diner with Glazed Door to Garden
- Kitchen
- Communal Facilities including:
- Communal Living Room
- **❖** Laundry Room
- Communal Garden
- \* Residential Caretaker/Manager's Office
- Located In the Heart of the Town Centre

#### SHOWER ROOM: 6'9 x 5'3

Extractor fan, coving, fully tiled walls, vinyl tiled flooring chrome heated towel rail, wall-to-wall fitted unit with inset wash hand basin, dual flush close coupled WC, shower enclosure with "Triton T80Z" electric shower.

#### BEDROOM: 12'1 x 8'8

Rear aspect PVC window, coving, storage heater, built-in wardrobe, alarm pull cord.

#### **LOUNGE DINER: 15'5 x 10'7**

Rear aspect glazed door and window adjacent to communal garden, coving, storage heater, TV point, archway to:

#### **KITCHEN: 7'4 x 5'5**

Side aspect PVC window, coving, vinyl flooring. Range of base and eye level units, roll edge laminate worksurfaces, tiled surround, space for undercounter fridge, tray space, stainless steel and glass fan oven/grill, stainless steel 4-ring electric hob, stainless steel extractor hood, wine rack, stainless steel sink, space for undercounter freezer.