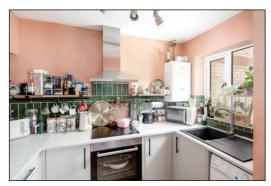

#### RE-FITTED KITCHEN: 8'11 x 5'10.

Side aspect PVC window, extractor fan, click laminate flooring, wall mounted 'Ideal Logic Max Heat H12' boiler. Range of base and wall units with square-edge laminate worktops and tiled surrounds, 620mm space for tall fridge freezer, 500mm cutlery & pan drawers, 1000mm corner base unit with 400mm door, stainless steel & glass finish fan oven-grill, 4-ring ceramic electric hob, stainless steel extractor hood, 2<sup>nd</sup> 1000mm corner base unit with 400mm door, 500mm under-sink base unit with composite 'Cooke & Lewis' sink, space for washing machine.