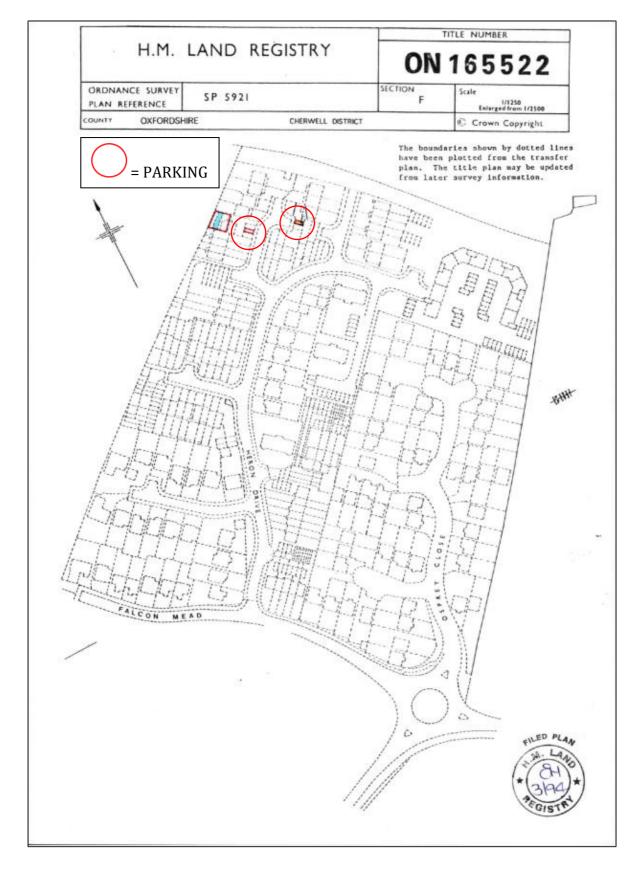

#### **PARKING:**

Refer to the Land Registry Plan, parking for two cars in separate bays.