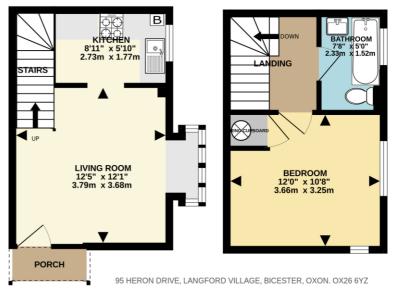

#### **Ground Floor:**

#### **OPEN SLOPING PORCH:**

Outside courtesy light, outside electricity meter box, part glazed PVC front door to:-

#### LIVING ROOM: 12'5 x 12'1.

Side aspect PVC oriel bay window, RCD/MCB electricity consumer unit (fuse box), two radiators, thermostat, two radiators, staircase.

#### RE-FITTED KITCHEN: 8'11 x 5'10.

Side aspect PVC window, extractor fan, click laminate flooring, wall mounted 'Ideal Logic Max Heat H12' boiler. Range of base and wall units with square-edge laminate worktops and tiled surrounds, 620mm space for tall fridge freezer, 500mm cutlery & pan drawers, 1000mm corner base unit with 400mm door, stainless steel & glass finish fan oven-grill, 4-ring ceramic electric hob, stainless steel extractor hood, 2<sup>nd</sup> 1000mm corner base unit with 400mm door, 500mm under-sink base unit with composite 'Cooke & Lewis' sink, space for washing machine.

#### <u>First Floor:</u>

#### LANDING:

Loft hatch

#### BEDROOM: 12'0 x 10'8.

Front and side aspect PVC windows, radiator, bulkhead airing cupboard.

#### **BATHROOM: 7'8 x 5'0.**

Side aspect PVC window, vent, radiator, sheet vinyl flooring, bath with mixer tap and shower attachment plus fixed head support, pedestal wash hand basin, dual flush close coupled WC.

Web: www.bartonfleming.co.uk E-mail: info@bartonfleming.co.uk 62 North Street, Bicester. 0X26 6NF

Tel: Bicester (01869)

249922

1ST FLOOR 219 sq.ft. (20.3 sq.m.) approx.

TOTAL FLOOR AREA: 468 sq.ft. (43.4 sq.m.) approx.