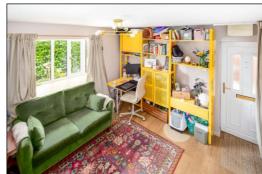

#### LIVING ROOM: 12'5 x 12'1.

Side aspect PVC oriel bay window, RCD/MCB electricity consumer unit (fuse box), two radiators, thermostat, two radiators, staircase.