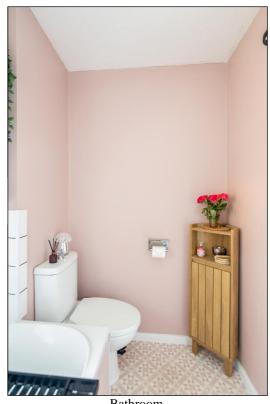

#### **BATHROOM: 7'8 x 5'0.**

Side aspect PVC window, vent, radiator, sheet vinyl flooring, bath with mixer tap and shower attachment plus fixed head support, pedestal wash hand basin, dual flush close coupled WC.