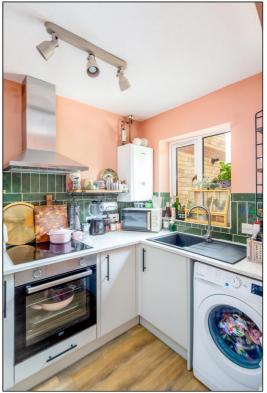

#### RE-FITTED KITCHEN: 8'11 x 5'10.

Side aspect PVC window, extractor fan, click laminate flooring, wall mounted 'Ideal Logic Max Heat H12' boiler. Range of base and wall units with square-edge laminate worktops and tiled surrounds, 620mm space for tall fridge freezer, 500mm cutlery & pan drawers, 1000mm corner base unit with 400mm door, stainless steel & glass finish fan oven-grill, 4-ring ceramic electric hob, stainless steel extractor hood, 2<sup>nd</sup> 1000mm corner base unit with 400mm door, 500mm under-sink base unit with composite 'Cooke & Lewis' sink, space for washing machine.