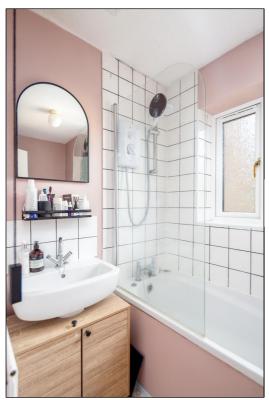

#### **BATHROOM: 7'8 x 5'0.**

Side aspect PVC window, vent, radiator, sheet vinyl flooring, bath with mixer tap and shower attachment plus fixed head support, pedestal wash hand basin, dual flush close coupled WC.