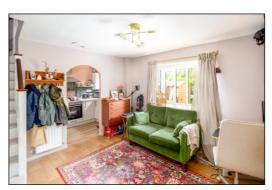

#### LIVING ROOM: 12'5 x 12'1.

Side aspect PVC oriel bay window, RCD/MCB electricity consumer unit (fuse box), two radiators, thermostat, two radiators, staircase.