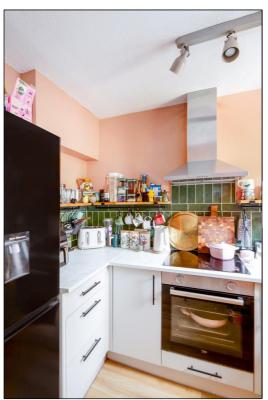

#### RE-FITTED KITCHEN: 8'11 x 5'10.

Side aspect PVC window, extractor fan, click laminate flooring, wall mounted 'Ideal Logic Max Heat H12' boiler. Range of base and wall units with square-edge laminate worktops and tiled surrounds, 620mm space for tall fridge freezer, 500mm cutlery & pan drawers, 1000mm corner base unit with 400mm door, stainless steel & glass finish fan oven-grill, 4-ring ceramic electric hob, stainless steel extractor hood, 2<sup>nd</sup> 1000mm corner base unit with 400mm door, 500mm under-sink base unit with composite 'Cooke & Lewis' sink, space for washing machine.