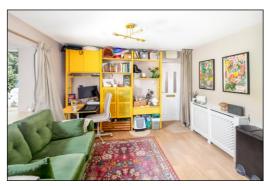

#### LIVING ROOM: 12'5 x 12'1.

Side aspect PVC oriel bay window, RCD/MCB electricity consumer unit (fuse box), two radiators, thermostat, two radiators, staircase.