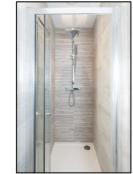

### **REFITTED EN-SUITE:** 7'10 x 5'6 extending to 7'10

Side aspect PVC window, plain plaster ceiling, extractor fan, downlighting, ceramic tiled floor, 1200mm x 780mm shower enclosure with thermostatic rain head, second hand held head, sliding head support, concealed cistern WC, 800mm x 440mm wash hand basin with drawers under, light, shaver point, heated towel rail.