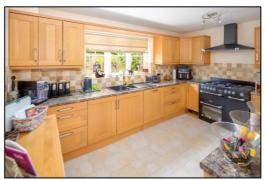

#### KITCHEN: 13'7 x 9'6

Rear aspect PVC window, plain plaster ceiling, ceramic tile floor, radiator. Range of base and eye level units, roll edge laminate worksurfaces, Travertine tiled splashbacks, 300mm base unit, 600mm cutlery and pan drawers, 500mm base unit, 600mm undersink base unit, 11/2 bowl "Schock" composite sink, flexi-hose tap, integrated dishwasher, 600mm drawers, 300mm x 800mm corner base unit with two 300mm doors and carousel, 1000mm "Cuisine Master Pro DR100F 530" range cooker (5-gas ring, griddle/warming plate, three ovens), 1100mm extractor hood, integrated fridge, integrated freezer, 300mm based unit, 50:50 fridge freezer, 300mm base unit, 500mm wine rack, 300mm base unit and display unit over, 150mm high unit with drawers.