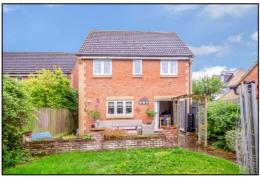

#### FRONT GARDEN: refer to photograph

**REAR GARDEN: refer to photographs** Two side gates, outside tap, landscaped in 2019, power extension, lights on wall.