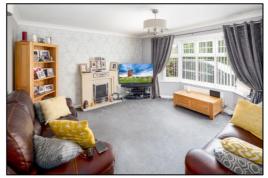

#### LIVING ROOM: 14'0 x 14'3

Front aspect PVC double glazed bay window, plain plaster ceiling, coving, TV point, radiator, fireplace.