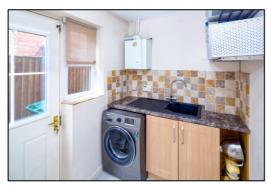

#### UTILITY ROOM: 6'6 x 5'6

Side aspect security door to garden, side aspect PVC window, plain plaster ceiling, extractor fan, radiator, wall mounted boiler, ceramic tiled floor.