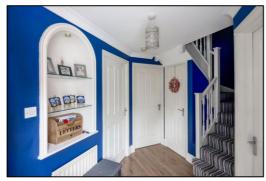

#### ENTRANCE HALL: 13'2 x 6'6

Plain plaster ceiling, coving, radiator, laminate flooring, thermostat, understairs cupboard, staircase,.

#### •INDEPENDENT ESTATE AGENTS

Web: www.bartonfleming.co.uk E-mail: info@bartonfleming.co.uk 62 North Street, Bicester. OX26 6NF

Entrance Hall

Dining Room

Living Room

Kitchen

Cloakroom

Living Room