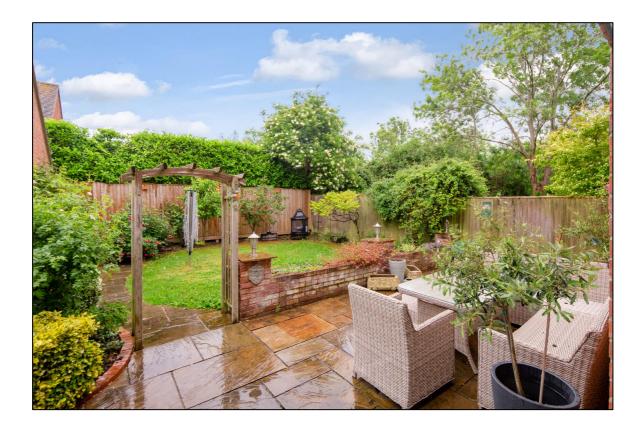

#### FRONT GARDEN: refer to photograph

**REAR GARDEN: refer to photographs** Two side gates, outside tap, landscaped in 2019, power extension, lights on wall.