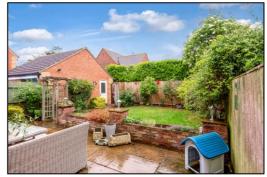

#### FRONT GARDEN: refer to photograph

**REAR GARDEN: refer to photographs** Two side gates, outside tap, landscaped in 2019, power extension, lights on wall.