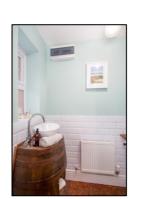

### **REFITTED EN-SUITE:** 7'10 x 5'6 extending to 7'10

Side aspect PVC window, plain plaster ceiling, extractor fan, downlighting, ceramic tiled floor, 1200mm x 780mm shower enclosure with thermostatic rain head, second hand held head, sliding head support, concealed cistern WC, 800mm x 440mm wash hand basin with drawers under, light, shaver point, heated towel rail.