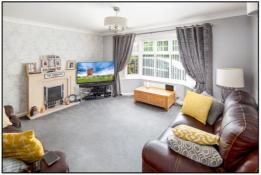

#### LIVING ROOM: 14'0 x 14'3

Front aspect PVC double glazed bay window, plain plaster ceiling, coving, TV point, radiator, fireplace.

#### •INDEPENDENT ESTATE AGENTS

Web: www.bartonfleming.co.uk E-mail: info@bartonfleming.co.uk 62 North Street, Bicester. OX26 6NF

Entrance Hall

Dining Room

Living Room

Kitchen

Cloakroom

Living Room