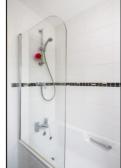

#### **REFITTED BATHROOM: 6'11 x 6'6**

Rear aspect PVC window, plain plaster ceiling, extractor fan, downlighting, ceramic tiled floor, chrome heated towel rail, bath with mixer tap, thermostatic shower over, sliding head support, screen, dual flush concealed cistern WC, inset wash hand basin, mirror with shaver socket.