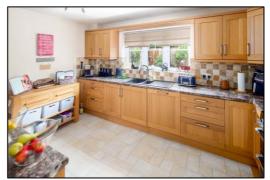

#### KITCHEN: 13'7 x 9'6

Rear aspect PVC window, plain plaster ceiling, ceramic tile floor, radiator. Range of base and eye level units, roll edge laminate worksurfaces, Travertine tiled splashbacks, 300mm base unit, 600mm cutlery and pan drawers, 500mm base unit, 600mm undersink base unit, 11/2 bowl "Schock" composite sink, flexi-hose tap, integrated dishwasher, 600mm drawers, 300mm x 800mm corner base unit with two 300mm doors and carousel, 1000mm "Cuisine Master Pro DR100F 530" range cooker (5-gas ring, griddle/warming plate, three ovens), 1100mm extractor hood, integrated fridge, integrated freezer, 300mm based unit, 50:50 fridge freezer, 300mm base unit, 500mm wine rack, 300mm base unit and display unit over, 150mm high unit with drawers.