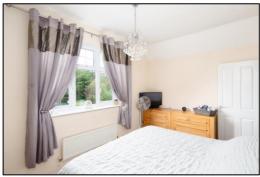

#### **BEDROOM ONE: 14'6 x 9'8**

Front aspect PVC window, vaulted plain plaster ceiling, radiator, built-in wardrobes, click laminate flooring.