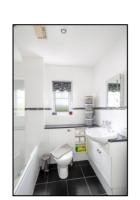

#### **REFITTED BATHROOM: 6'11 x 6'6**

Rear aspect PVC window, plain plaster ceiling, extractor fan, downlighting, ceramic tiled floor, chrome heated towel rail, bath with mixer tap, thermostatic shower over, sliding head support, screen, dual flush concealed cistern WC, inset wash hand basin, mirror with shaver socket.