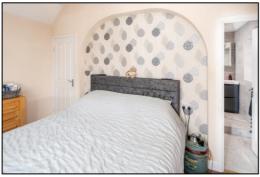

#### **BEDROOM TWO: 11'10 x 8'2**

Rear aspect PVC window, plain plaster ceiling, laminate flooring.

#### **BEDROOM THREE: 9'0 x 7'8**

Front aspect PVC window, plain plaster ceiling, laminate flooring.

#### **BEDROOM FOUR: 9'9 x 6'10**

Rear aspect PVC window, plain plaster ceiling, laminate flooring.