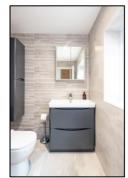

### **REFITTED EN-SUITE:** 7'10 x 5'6 extending to 7'10

Side aspect PVC window, plain plaster ceiling, extractor fan, downlighting, ceramic tiled floor, 1200mm x 780mm shower enclosure with thermostatic rain head, second hand held head, sliding head support, concealed cistern WC, 800mm x 440mm wash hand basin with drawers under, light, shaver point, heated towel rail.

#### **REFITTED BATHROOM: 6'11 x 6'6**

Rear aspect PVC window, plain plaster ceiling, extractor fan, downlighting, ceramic tiled floor, chrome heated towel rail, bath with mixer tap, thermostatic shower over, sliding head support, screen, dual flush concealed cistern WC, inset wash hand basin, mirror with shaver socket.