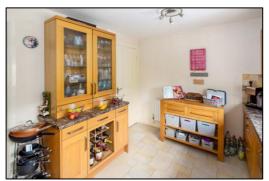

#### KITCHEN: 13'7 x 9'6

Rear aspect PVC window, plain plaster ceiling, ceramic tile floor, radiator. Range of base and eye level units, roll edge laminate worksurfaces, Travertine tiled splashbacks, 300mm base unit, 600mm cutlery and pan drawers, 500mm base unit, 600mm undersink base unit, 11/2 bowl "Schock" composite sink, flexi-hose tap, integrated dishwasher, 600mm drawers, 300mm x 800mm corner base unit with two 300mm doors and carousel, 1000mm "Cuisine Master Pro DR100F 530" range cooker (5-gas ring, griddle/warming plate, three ovens), 1100mm extractor hood, integrated fridge, integrated freezer, 300mm based unit, 50:50 fridge freezer, 300mm base unit, 500mm wine rack, 300mm base unit and display unit over, 150mm high unit with drawers.

#### •INDEPENDENT ESTATE AGENTS

Web: www.bartonfleming.co.uk E-mail: info@bartonfleming.co.uk 62 North Street, Bicester. OX26 6NF

Entrance Hall

Dining Room

Living Room

Kitchen

Cloakroom

Living Room

Kitchen

Kitchen

Barton Fleming Ltd, 62 North Street, Bicester, Oxfordshire OX26 6NF **T:** 01869 249922 **E:** <u>info@bartonfleming.co.uk</u> **W:** <u>www.bartonfleming.co.uk</u>

rightmove.co.uk

Company No. 07597897 Registered Office: 6a St Andrews Court, Wellington Street, Thame, OX9 3WT