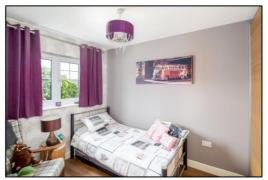

#### **BEDROOM ONE: 14'6 x 9'8**

Front aspect PVC window, vaulted plain plaster ceiling, radiator, built-in wardrobes, click laminate flooring.