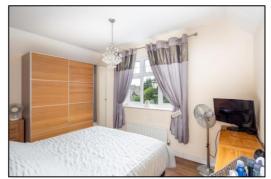

#### **BEDROOM ONE: 14'6 x 9'8**

Front aspect PVC window, vaulted plain plaster ceiling, radiator, built-in wardrobes, click laminate flooring.