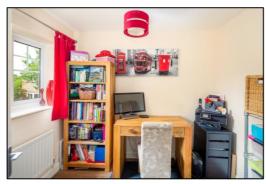

#### **BEDROOM FOUR: 9'9 x 6'10**

Rear aspect PVC window, plain plaster ceiling, laminate flooring.