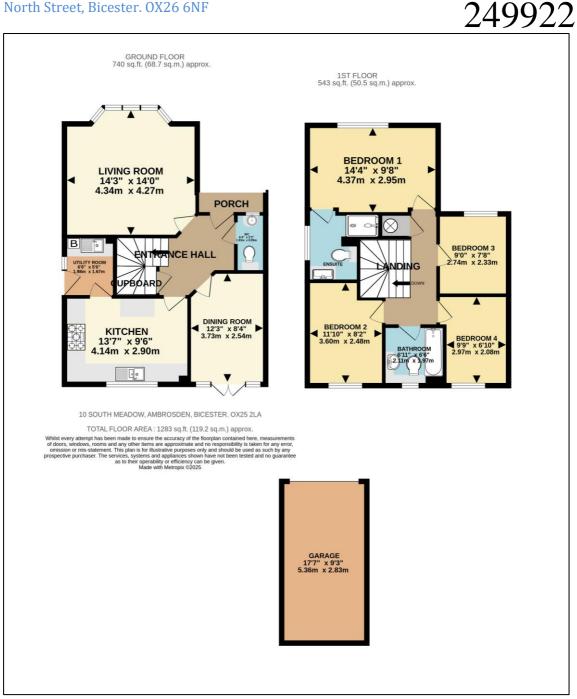

#### Ground Floor:

#### **OPEN PORCH:**

Outside electric meter box, block paved step, outside courtesy light, part-glazed replaced security front door to:

#### ENTRANCE HALL: 13'2 x 6'6

Plain plaster ceiling, coving, radiator, laminate flooring, thermostat, understairs cupboard, staircase,.

#### LIVING ROOM: 14'0 x 14'3

Front aspect PVC double glazed bay window, plain plaster ceiling, coving, TV point, radiator, fireplace.

#### CLOAKROOM: 6'5 x 3'3

Front aspect PVC window, plain plaster ceiling, "Penny" floor, half tiled walls, radiator, porcelain sink on board, concealed cistern dual flush WC.

#### DINING ROOM: 12'3 x 8'4

Bifold doors to garden, plain plaster ceiling, coving, laminate flooring, radiator.

#### KITCHEN: 13'7 x 9'6

Rear aspect PVC window, plain plaster ceiling, ceramic tile floor, radiator. Range of base and eye level units, roll edge laminate worksurfaces, Travertine tiled splashbacks, 300mm base unit, 600mm cutlery and pan drawers, 500mm base unit, 600mm undersink base unit, 11/2 bowl "Schock" composite sink, flexi-hose tap, integrated dishwasher, 600mm drawers, 300mm x 800mm corner base unit with two 300mm doors and carousel, 1000mm "Cuisine Master Pro DR100F 530" range cooker (5-gas ring, griddle/warming plate, three ovens), 1100mm extractor hood, integrated fridge, integrated freezer, 300mm based unit, 50:50 fridge freezer, 300mm base unit, 500mm wine rack, 300mm base unit and display unit over, 150mm high unit with drawers.

#### UTILITY ROOM: 6'6 x 5'6

Side aspect security door to garden, side aspect PVC window, plain plaster ceiling, extractor fan, radiator, wall mounted boiler, ceramic tiled floor.

#### <u>First Floor:</u>

#### LANDING: 9'9 x 8'8 extending to 13'2

Plain plaster ceiling, access to loft space, airing cupboard, radiator.

#### **BEDROOM ONE: 14'6 x 9'8**

Front aspect PVC window, vaulted plain plaster ceiling, radiator, built-in wardrobes, click laminate flooring.

### **REFITTED EN-SUITE:** 7'10 x 5'6 extending to 7'10

Side aspect PVC window, plain plaster ceiling, extractor fan, downlighting, ceramic tiled floor, 1200mm x 780mm shower enclosure with thermostatic rain head, second hand held head, sliding head support, concealed cistern WC, 800mm x 440mm wash hand basin with drawers under, light, shaver point, heated towel rail.

#### **BEDROOM TWO: 11'10 x 8'2**

Rear aspect PVC window, plain plaster ceiling, laminate flooring.

#### **BEDROOM THREE: 9'0 x 7'8**

Front aspect PVC window, plain plaster ceiling, laminate flooring.

#### **BEDROOM FOUR: 9'9 x 6'10**

Rear aspect PVC window, plain plaster ceiling, laminate flooring.

#### **REFITTED BATHROOM: 6'11 x 6'6**

Rear aspect PVC window, plain plaster ceiling, extractor fan, downlighting, ceramic tiled floor, chrome heated towel rail, bath with mixer tap, thermostatic shower over, sliding head support, screen, dual flush concealed cistern WC, inset wash hand basin, mirror with shaver socket.

#### GARAGE: 17'7 x 9'3

Up and over door, eaves storage, light and power, side door to garden, off-road parking on the driveway.

Barton Fleming Ltd, 62 North Street, Bicester, Oxfordshire OX26 6NF **T:** 01869 249922 **E:** <u>info@bartonfleming.co.uk</u> **W:** <u>www.bartonfleming.co.uk</u>