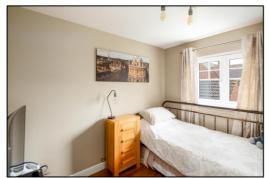

#### **BEDROOM TWO: 11'10 x 8'2**

Rear aspect PVC window, plain plaster ceiling, laminate flooring.

#### **BEDROOM THREE: 9'0 x 7'8**

Front aspect PVC window, plain plaster ceiling, laminate flooring.

#### **BEDROOM FOUR: 9'9 x 6'10**

Rear aspect PVC window, plain plaster ceiling, laminate flooring.