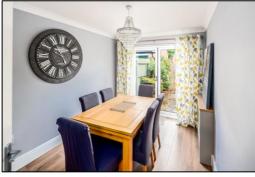

#### DINING ROOM: 12'3 x 8'4

Bifold doors to garden, plain plaster ceiling, coving, laminate flooring, radiator.

#### •INDEPENDENT ESTATE AGENTS

Web: www.bartonfleming.co.uk E-mail: info@bartonfleming.co.uk 62 North Street, Bicester. OX26 6NF

Entrance Hall

Dining Room

Living Room

Kitchen

Cloakroom

Living Room