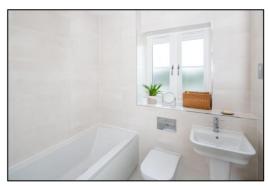

#### **BATHROOM:** 6'10 x 6'1

Front aspect PVC window, plain plaster ceiling, downlighting, extractor fan, ceramic tiled floor, chrome heated towel rail, panel enclosed bath wit mixer tap, shower attachment, low level fixed support, concealed cistern dual flush WC, wall hung wash hand basin, shaver socket.