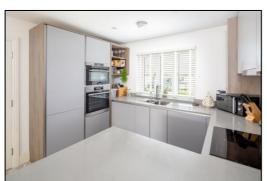

#### KITCHEN DINER: 16'1 x 10'8

Front aspect PVC window, plain plaster ceiling, downlighting, extractor fan, ceramic tiled floor, radiator. Range of tall base and eye level units, mirror fleck Quartz worktop, 760mm tall unit, 1040mm fridge and 600mm freezer, 600mm tall unit with microwave, oven/grill combi and fan oven/grill, shelved recess, integrated washing machine, 1½ bowl undermounted stainless steel "Blanco" sink, 700mm base unit with two 350mm doors, integrated dishwasher, 900mm corner base unit with 450mm door and magic corner wire baskets, 600mm cutlery and pan drawers, ceramic 4-ring electric hob, ceramic splashback, slide out extractor hood, 1000mm corner base unit with 500mm door, 300mm wine chiller, breakfast bar.

Tel: Bicester (01869)

249922

Kitchen Diner

Kitchen Diner

Kitchen Diner

Landing

Barton Fleming Ltd, 62 North Street, Bicester, Oxfordshire OX26 6NF T: 01869 249922 E: <u>info@bartonfleming.co.uk</u>
W: <u>www.bartonfleming.co.uk</u>