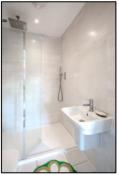

#### **EN-SUITE:**

Plain plaster ceiling, extractor fan, downlighting, ceramic tiled floor, chrome heated towel rail 1500mm x 880mm shower enclosure with monsoon head, second hand held head, fixed support, concealed cistern dual flush WC, wall hung wash hand basin, shaver socket.