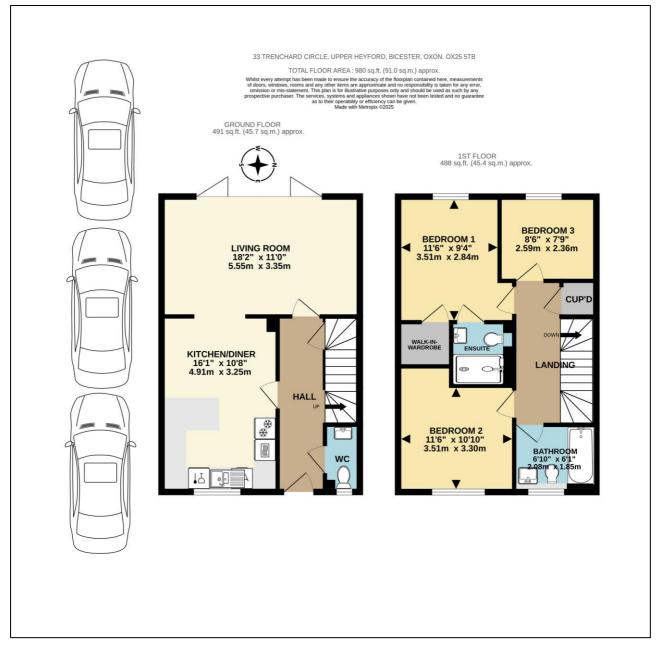

#### **Ground Floor:**

#### **OPEN PORCH:**

Outside courtesy light, part-glazed front door to:

#### **ENTRANCE HALL:**

Plain plaster ceiling, ceramic tiled floor, radiator, ESi central heating thermostat, understairs cupboard, staircase.

#### **CLOAKROOM:**

Front aspect PVC window, plain plaster ceiling, downlighting, extractor fan, ceramic tiled floor, radiator, dual flush closed coupled WC, wash hand basin with cupboard under.

#### **LIVING ROOM: 18'2 x 11'0**

Pair of rear access bifold doors, plain plaster ceiling, two radiators.

#### KITCHEN DINER: 16'1 x 10'8

Front aspect PVC window, plain plaster ceiling, downlighting, extractor fan, ceramic tiled floor, radiator. Range of tall base and eye level units, mirror fleck Quartz worktop, 760mm tall unit, 1040mm fridge and 600mm freezer, 600mm tall unit with microwave, oven/grill combi and fan oven/grill, shelved recess, integrated washing machine, 1½ bowl undermounted stainless steel "Blanco" sink, 700mm base unit with two 350mm doors, integrated dishwasher, 900mm corner base unit with 450mm door and magic corner wire baskets, 600mm cutlery and pan drawers, ceramic 4-ring electric hob, ceramic splashback, slide out extractor hood, 1000mm corner base unit with 500mm door, 300mm wine chiller, breakfast bar.

#### First Floor:

#### LANDING:

Plain plaster ceiling, access to loft space, built-in cupboard, radiator.

#### **BATHROOM:** 6'10 x 6'1

Front aspect PVC window, plain plaster ceiling, downlighting, extractor fan, ceramic tiled floor, chrome heated towel rail, panel enclosed bath wit mixer tap, shower attachment, low level fixed support, concealed cistern dual flush WC, wall hung wash hand basin, shaver socket.

#### **BEDROOM ONE: 11'6 x 9'4**

Rear aspect PVC window, plain plaster ceiling, radiator, multi-media socket, built-in walk-in wardrobe.

#### **EN-SUITE:**

Plain plaster ceiling, extractor fan, downlighting, ceramic tiled floor, chrome heated towel rail 1500mm x 880mm shower enclosure with monsoon head, second hand held head, fixed support, concealed cistern dual flush WC, wall hung wash hand basin, shaver socket.

#### **BEDROOM TWO: 11'6 x 10'10**

Front aspect PVC window, plain plaster ceiling, radiator.

#### BEDROOM THREE: 8'6 x 7'9

Rear aspect PVC window, plain plaster ceiling, radiator.