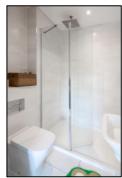

#### **EN-SUITE:**

Plain plaster ceiling, extractor fan, downlighting, ceramic tiled floor, chrome heated towel rail 1500mm x 880mm shower enclosure with monsoon head, second hand held head, fixed support, concealed cistern dual flush WC, wall hung wash hand basin, shaver socket.