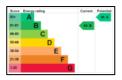

#### **Key Facts for Buyers:**

EPC: Rating of B (84).

Council Tax: Band D Approx. £2,464 per annum.