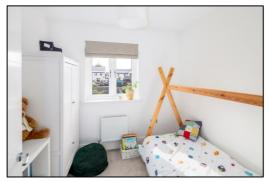

#### BEDROOM THREE: 8'6 x 7'9

Rear aspect PVC window, plain plaster ceiling, radiator.