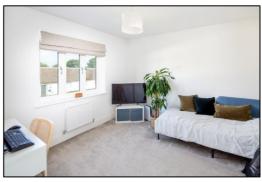

#### **BEDROOM TWO: 11'6 x 10'10**

Front aspect PVC window, plain plaster ceiling, radiator.