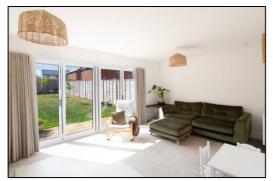

#### **LIVING ROOM: 18'2 x 11'0**

Pair of rear access bifold doors, plain plaster ceiling, two radiators.

"INDEPENDENT ESTATE AGENTS

Web: www.bartonfleming.co.uk E-mail: info@bartonfleming.co.uk 62 North Street, Bicester. 0X26 6NF

Tel: Bicester (01869)

249922

Cloakroom

Entrance Hal

Living Room

Bifold Doors to Living Room