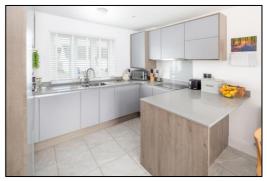

#### KITCHEN DINER: 16'1 x 10'8

Front aspect PVC window, plain plaster ceiling, downlighting, extractor fan, ceramic tiled floor, radiator. Range of tall base and eye level units, mirror fleck Quartz worktop, 760mm tall unit, 1040mm fridge and 600mm freezer, 600mm tall unit with microwave, oven/grill combi and fan oven/grill, shelved recess, integrated washing machine, 1½ bowl undermounted stainless steel "Blanco" sink, 700mm base unit with two 350mm doors, integrated dishwasher, 900mm corner base unit with 450mm door and magic corner wire baskets, 600mm cutlery and pan drawers, ceramic 4-ring electric hob, ceramic splashback, slide out extractor hood, 1000mm corner base unit with 500mm door, 300mm wine chiller, breakfast bar.

Tel: Bicester (01869)

249922

Kitchen Diner

Kitchen Diner

Kitchen Diner

Landing

Barton Fleming Ltd, 62 North Street, Bicester, Oxfordshire OX26 6NF T: 01869 249922 E: <u>info@bartonfleming.co.uk</u>
W: <u>www.bartonfleming.co.uk</u>