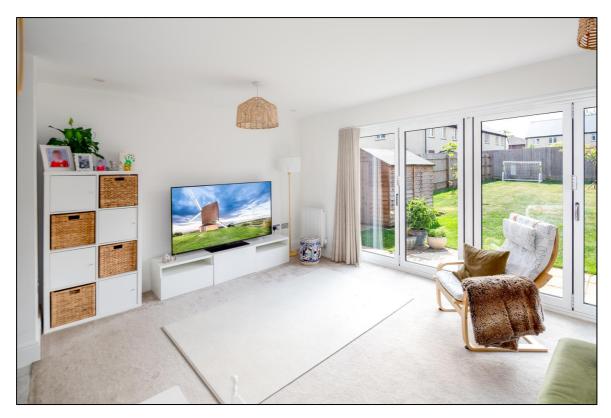

#### **LIVING ROOM: 18'2 x 11'0**

Pair of rear access bifold doors, plain plaster ceiling, two radiators.

"INDEPENDENT ESTATE AGENTS

Web: www.bartonfleming.co.uk E-mail: info@bartonfleming.co.uk 62 North Street, Bicester. 0X26 6NF

Tel: Bicester (01869)

249922

Cloakroom

Entrance Hal

Living Room

Bifold Doors to Living Room