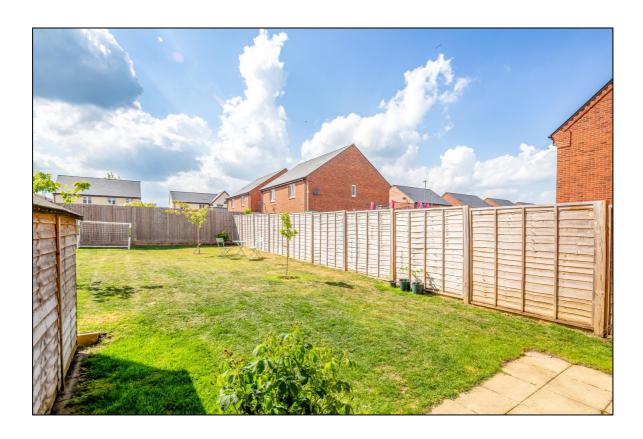

#### Outside:

**FRONT GARDEN:** refer to photograph Off-road parking for 3 cars in tandem.

**REAR GARDEN:** refer to photographs Approx 62½ ft x 27½ ft. 276<sup>0</sup> magnetic West, outside tap, outside electric point, gate.

-•INDEPENDENT ESTATE AGENTS

Web: www.bartonfleming.co.uk E-mail: info@bartonfleming.co.uk 62 North Street, Bicester. 0X26 6NF

Tel: Bicester (01869)

249922

Rear Garden

Barton Fleming Ltd, 62 North Street, Bicester, Oxfordshire OX26 6NF T: 01869 249922 E: <u>info@bartonfleming.co.uk</u>
W: <u>www.bartonfleming.co.uk</u>