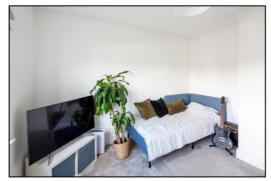

#### **BEDROOM ONE: 11'6 x 9'4**

Rear aspect PVC window, plain plaster ceiling, radiator, multi-media socket, built-in walk-in wardrobe.

#### **EN-SUITE:**

Plain plaster ceiling, extractor fan, downlighting, ceramic tiled floor, chrome heated towel rail 1500mm x 880mm shower enclosure with monsoon head, second hand held head, fixed support, concealed cistern dual flush WC, wall hung wash hand basin, shaver socket.