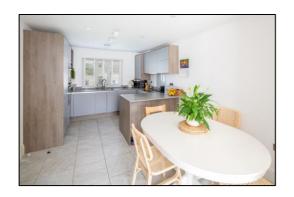

#### KITCHEN DINER: 16'1 x 10'8

Front aspect PVC window, plain plaster ceiling, downlighting, extractor fan, ceramic tiled floor, radiator. Range of tall base and eye level units, mirror fleck Quartz worktop, 760mm tall unit, 1040mm fridge and 600mm freezer, 600mm tall unit with microwave, oven/grill combi and fan oven/grill, shelved recess, integrated washing machine, 1½ bowl undermounted stainless steel "Blanco" sink, 700mm base unit with two 350mm doors, integrated dishwasher, 900mm corner base unit with 450mm door and magic corner wire baskets, 600mm cutlery and pan drawers, ceramic 4-ring electric hob, ceramic splashback, slide out extractor hood, 1000mm corner base unit with 500mm door, 300mm wine chiller, breakfast bar.

Tel: Bicester (01869)

249922

Kitchen Diner

Kitchen Diner

Kitchen Diner

Landing

Barton Fleming Ltd, 62 North Street, Bicester, Oxfordshire OX26 6NF T: 01869 249922 E: <u>info@bartonfleming.co.uk</u>
W: <u>www.bartonfleming.co.uk</u>