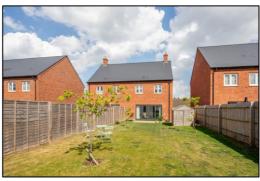

#### Outside:

**FRONT GARDEN:** refer to photograph Off-road parking for 3 cars in tandem.

**REAR GARDEN:** refer to photographs Approx 62½ ft x 27½ ft. 276<sup>0</sup> magnetic West, outside tap, outside electric point, gate.