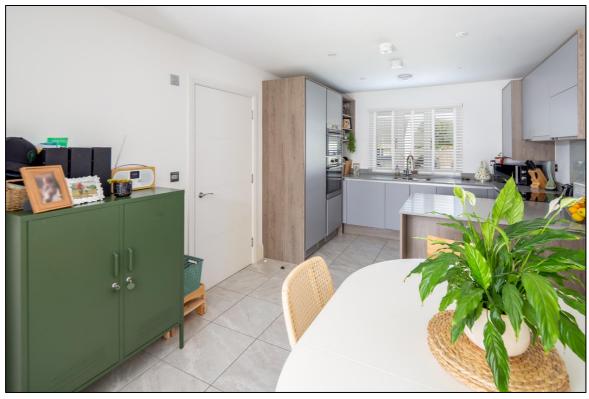

#### KITCHEN DINER: 16'1 x 10'8

Front aspect PVC window, plain plaster ceiling, downlighting, extractor fan, ceramic tiled floor, radiator. Range of tall base and eye level units, mirror fleck Quartz worktop, 760mm tall unit, 1040mm fridge and 600mm freezer, 600mm tall unit with microwave, oven/grill combi and fan oven/grill, shelved recess, integrated washing machine, 1½ bowl undermounted stainless steel "Blanco" sink, 700mm base unit with two 350mm doors, integrated dishwasher, 900mm corner base unit with 450mm door and magic corner wire baskets, 600mm cutlery and pan drawers, ceramic 4-ring electric hob, ceramic splashback, slide out extractor hood, 1000mm corner base unit with 500mm door, 300mm wine chiller, breakfast bar.

Tel: Bicester (01869)

249922

Kitchen Diner

Kitchen Diner

Kitchen Diner

Landing

Barton Fleming Ltd, 62 North Street, Bicester, Oxfordshire OX26 6NF T: 01869 249922 E: <u>info@bartonfleming.co.uk</u>
W: <u>www.bartonfleming.co.uk</u>