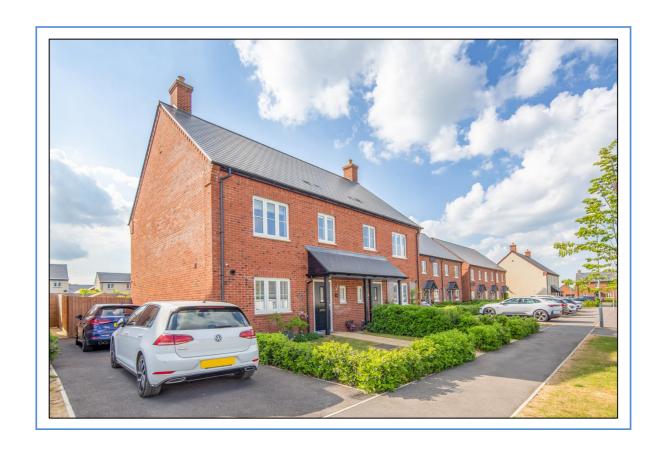

### 33 Trenchard Circle, Upper Heyford, Oxfordshire. OX25 5TB

A Three Bedroom Semi-Detached House with Cloakroom, Living Room, Kitchen Diner, Bathroom and En-Suite, Large Rear Garden, Off-Road Parking for 3 Cars in Tandem

**FREEHOLD** £ 425,000

- Open Porch
- Entrance Hall
- Cloakroom
- Living Room
- Kitchen Diner
- Landing
- Three Bedrooms
- Bathroom and En-Suite
- Large Rear Garden
- Close to Local Amenities

**VIEWING APPOINTMENT:** 

#### Outside:

**FRONT GARDEN:** refer to photograph Off-road parking for 3 cars in tandem.

**REAR GARDEN:** refer to photographs Approx 62½ ft x 27½ ft. 276<sup>0</sup> magnetic West, outside tap, outside electric point, gate.