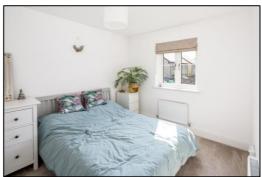

#### **BEDROOM ONE: 11'6 x 9'4**

Rear aspect PVC window, plain plaster ceiling, radiator, multi-media socket, built-in walk-in wardrobe.