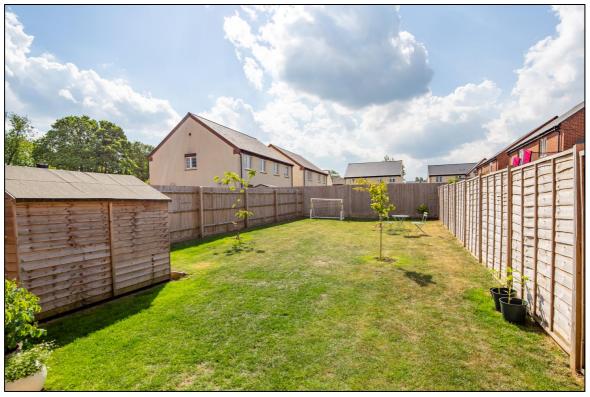

#### Outside:

**FRONT GARDEN:** refer to photograph Off-road parking for 3 cars in tandem.

**REAR GARDEN:** refer to photographs Approx 62½ ft x 27½ ft. 276<sup>0</sup> magnetic West, outside tap, outside electric point, gate.

-•INDEPENDENT ESTATE AGENTS

Web: www.bartonfleming.co.uk E-mail: info@bartonfleming.co.uk 62 North Street, Bicester. 0X26 6NF

Tel: Bicester (01869)

249922

Rear Garden

Barton Fleming Ltd, 62 North Street, Bicester, Oxfordshire OX26 6NF T: 01869 249922 E: <u>info@bartonfleming.co.uk</u>
W: <u>www.bartonfleming.co.uk</u>