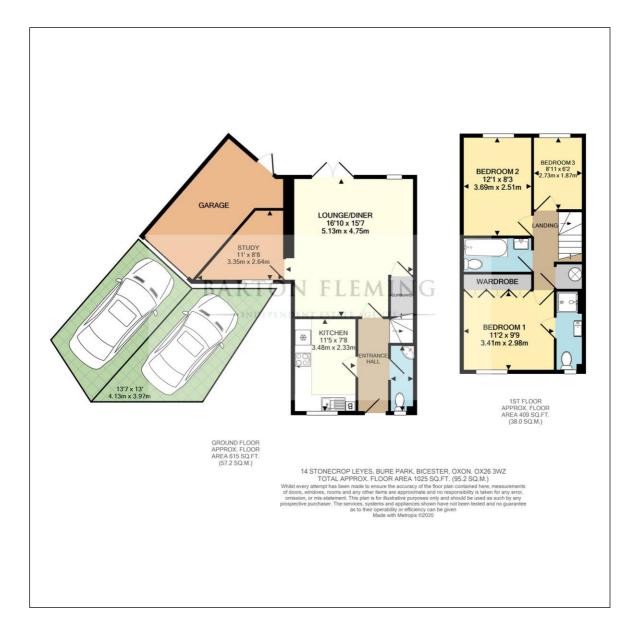

#### **Ground Floor:**

#### SLOPING OPEN PORCH:

Outside courtesy light, part-glazed replaced security front door to:

#### **ENTRANCE HALL:**

Coving, radiator, strip vinyl "Karndean" flooring, thermostat, staircase.

#### **CLOAKROOM:**

Front aspect PVC window, radiator, "Karndean" flooring, close coupled WC, corner wash hand basin.

### KITCHEN BREAKFAST ROOM: 11'5 x 7'8

Front aspect PVC window, chrome heated towel rail, ceramic tiled floor, wall mounted boiler. Range of base and eye level units, roll edge laminate worksurfaces, tiled surrounds, integrated washer dryer, 1½ bowl stainless steel sink, 800mm drawers under sink, corner unit, 600mm pan drawers, 4-ring ceramic induction hob, extractor hood, stainless steel and glass pyrolytic fan oven/grill, 500mm drawers, integrated fridge, integrated microwave.

#### **LOUNGE DINER: 16'10 x 15'7**

Rear aspect PVC French doors, rear aspect PVC window, coving, "Karndean" flooring, two radiators, understairs cupboard, fireplace with marble hearth and surround, gas living flame coal effect fire, glazed door to:

#### STUDY: 11'0 x 8'8

Front aspect PVC window, access to loft space, coving, radiator, "Karndean" flooring.

#### First Floor:

#### LANDING:

Access to loft space, radiator, airing cupboard.

#### **RE-FITTED BATHROOM:**

Extractor fan, strip vinyl flooring, heated towel rail, panel enclosed bath with mixer tap, tiled surrounds, thermostatic shower over, sliding head support, screen, wash hand basin with cupboard under, dual flush close coupled WC, half tiled walls.

#### BEDROOM ONE: 11'2 x 9'9

Front aspect PVC window, radiator, TV point, 6-door wardrobe.

#### **RE-FITTED EN-SUITE:**

Front aspect PVC window, extractor fan, heated towel rail, strip vinyl flooring, 740mm x 740mm shower enclosure with thermostatic shower, wash hand basin with cupboard under, dual flush close coupled WC, half tiled walls.

#### **BEDROOM TWO: 12'1 x 8'3**

Rear aspect PVC window, radiator.

#### BEDROOM THREE: 8'11 x 6'2

Rear aspect PVC window, radiator.

#### **GARAGE:**

Up and over door, light and power, half glazed door, eaves storage.

•• INDEPENDENT ESTATE AGENTS ••

Web: www.bartonfleming.co.uk E-mail: info@bartonfleming.co.uk 62 North Street, Bicester. 0X26 6NF