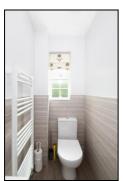

#### **RE-FITTED EN-SUITE:**

Front aspect PVC window, extractor fan, heated towel rail, strip vinyl flooring, 740mm x 740mm shower enclosure with thermostatic shower, wash hand basin with cupboard under, dual flush close coupled WC, half tiled walls.

Bedroom One

Bedroom One

En-Suite to Bedroom One

Bedroom Three

W: www.bartonfleming.co.uk

• INDEPENDENT ESTATE AGENTS •=

Web: www.bartonfleming.co.uk E-mail: info@bartonfleming.co.uk 62 North Street, Bicester. 0X26 6NF