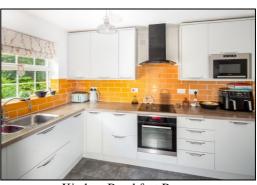

### KITCHEN BREAKFAST ROOM: 11'5 x 7'8

Front aspect PVC window, chrome heated towel rail, ceramic tiled floor, wall mounted boiler. Range of base and eye level units, roll edge laminate worksurfaces, tiled surrounds, integrated washer dryer, 1½ bowl stainless steel sink, 800mm drawers under sink, corner unit, 600mm pan drawers, 4-ring ceramic induction hob, extractor hood, stainless steel and glass pyrolytic fan oven/grill, 500mm drawers, integrated fridge, integrated microwave.