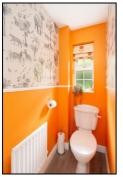

#### **CLOAKROOM:**

Front aspect PVC window, radiator, "Karndean" flooring, close coupled WC, corner wash hand basin.