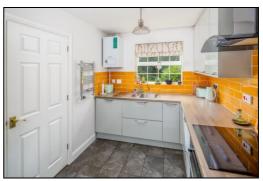

### KITCHEN BREAKFAST ROOM: 11'5 x 7'8

Front aspect PVC window, chrome heated towel rail, ceramic tiled floor, wall mounted boiler. Range of base and eye level units, roll edge laminate worksurfaces, tiled surrounds, integrated washer dryer, 1½ bowl stainless steel sink, 800mm drawers under sink, corner unit, 600mm pan drawers, 4-ring ceramic induction hob, extractor hood, stainless steel and glass pyrolytic fan oven/grill, 500mm drawers, integrated fridge, integrated microwave.