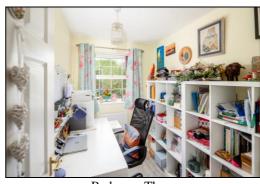

#### STUDY: 11'0 x 8'8

Front aspect PVC window, access to loft space, coving, radiator, "Karndean" flooring.