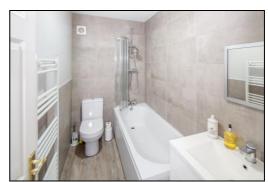

#### **RE-FITTED BATHROOM:**

Extractor fan, strip vinyl flooring, heated towel rail, panel enclosed bath with mixer tap, tiled surrounds, thermostatic shower over, sliding head support, screen, wash hand basin with cupboard under, dual flush close coupled WC, half tiled walls.

" INDEPENDENT ESTATE AGENTS "

Web: www.bartonfleming.co.uk E-mail: info@bartonfleming.co.uk 62 North Street, Bicester. 0X26 6NF

Tel: Bicester (01869)

249922

Landing

Bathroom

Bedroom Two

Bedroom Two