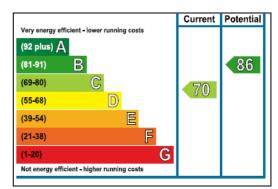

#### **Key Facts for Buyers:**

**EPC**: Rating of B (84). **Council Tax**: Band D Approx. £2,464 per annum.

Tel: Bicester (01869)

249922

Rear Garden

Rear Garden

Rear Garden

**EPC** 

• INDEPENDENT ESTATE AGENTS •-

Web: www.bartonfleming.co.uk E-mail: info@bartonfleming.co.uk 62 North Street, Bicester. 0X26 6NF