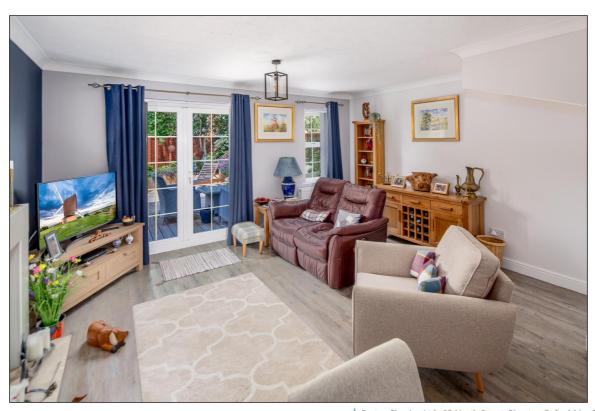

#### **LOUNGE DINER: 16'10 x 15'7**

Rear aspect PVC French doors, rear aspect PVC window, coving, "Karndean" flooring, two radiators, understairs cupboard, fireplace with marble hearth and surround, gas living flame coal effect fire, glazed door to:

Study

Lounge Diner

W: www.bartonfleming.co.uk

•• INDEPENDENT ESTATE AGENTS ••

Web: www.bartonfleming.co.uk E-mail: info@bartonfleming.co.uk 62 North Street, Bicester. 0X26 6NF

Tel: Bicester (01869)

249922

Lounge Diner