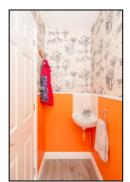

#### **CLOAKROOM:**

Front aspect PVC window, radiator, "Karndean" flooring, close coupled WC, corner wash hand basin.