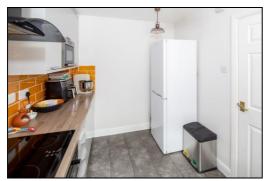

### KITCHEN BREAKFAST ROOM: 11'5 x 7'8

Front aspect PVC window, chrome heated towel rail, ceramic tiled floor, wall mounted boiler. Range of base and eye level units, roll edge laminate worksurfaces, tiled surrounds, integrated washer dryer, 1½ bowl stainless steel sink, 800mm drawers under sink, corner unit, 600mm pan drawers, 4-ring ceramic induction hob, extractor hood, stainless steel and glass pyrolytic fan oven/grill, 500mm drawers, integrated fridge, integrated microwave.