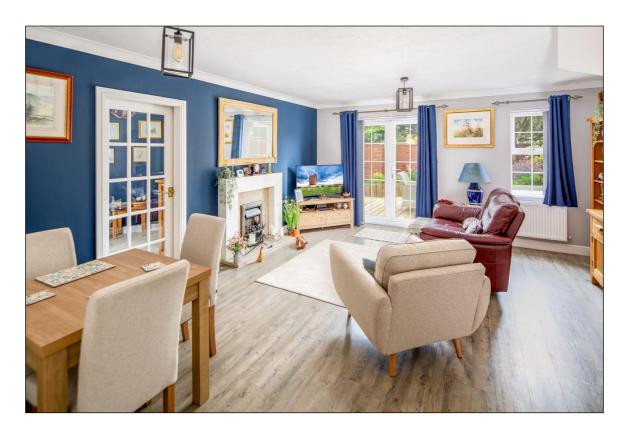

#### **LOUNGE DINER: 16'10 x 15'7**

Rear aspect PVC French doors, rear aspect PVC window, coving, "Karndean" flooring, two radiators, understairs cupboard, fireplace with marble hearth and surround, gas living flame coal effect fire, glazed door to: