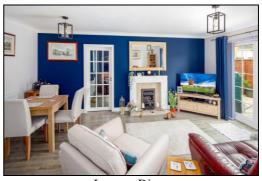

#### **LOUNGE DINER: 16'10 x 15'7**

Rear aspect PVC French doors, rear aspect PVC window, coving, "Karndean" flooring, two radiators, understairs cupboard, fireplace with marble hearth and surround, gas living flame coal effect fire, glazed door to: