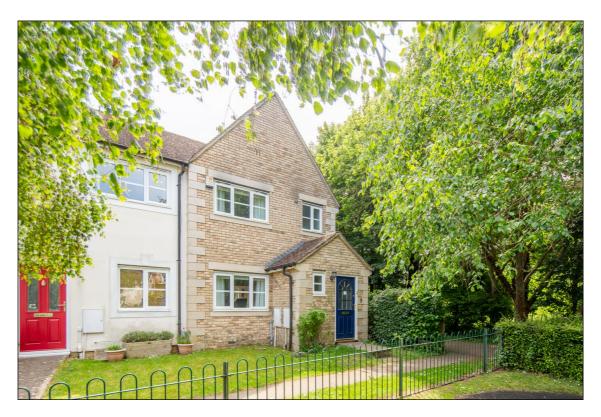

### 9 Dunlin Court, Bicester, Oxon. OX26 6WQ

Close to the Conservation Area – A Three Bedroom End-Terrace with a South-East facing Garden and a Garage & Driveway to the Rear accessed from the Garden.

FREEHOLD £ 375,000

#### Outside:

FRONT GARDEN: Refer to photo.