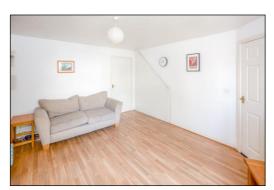

#### LIVING ROOM: 15'2 x 11'11 (min).

Front aspect PVC window, laminate flooring, radiator, understairs cupboard, TV & satellite connections, telephone point.