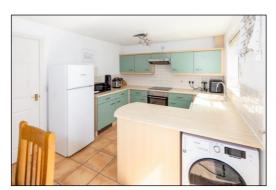

#### KITCHEN-DINER: 14'9 x 10'2.

Rear aspect PVC French doors to the garden, rear aspect PVC window, ceramic tiled floor, radiator, space for table & chairs. Range of base and wall units with roll-edge laminate worktops and tiled space for fridge freezer, surrounds, 1200mm base unit with two 600mm doors. 1200mm corner base unit with 600mm door, stainless steel & glass fan oven/grill, 4-ring ceramic hob, extractor hood, 600mm base unit, 1200mm undersink corner base unit with 600mm door, 1½ bowl composite sink, space for dishwasher, two 400mm base units, space for automatic washing machine by patio door.

Kitchen Diner

Kitchen Diner

Barton Fleming Ltd, 62 North Street, Bicester, Oxfordshire OX26 6NF **T**: 01869 249922 **E**: <u>info@bartonfleming.co.uk</u> **W**: <u>www.bartonfleming.co.uk</u>

-•INDEPENDENT ESTATE AGENTS