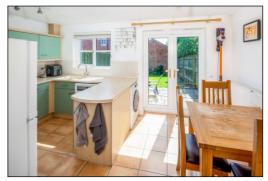

#### KITCHEN-DINER: 14'9 x 10'2.

Rear aspect PVC French doors to the garden, rear aspect PVC window, ceramic tiled floor, radiator, space for table & chairs. Range of base and wall units with roll-edge laminate worktops and tiled space for fridge freezer, surrounds, 1200mm base unit with two 600mm doors. 1200mm corner base unit with 600mm door, stainless steel & glass fan oven/grill, 4-ring ceramic hob, extractor hood, 600mm base unit, 1200mm undersink corner base unit with 600mm door, 1½ bowl composite sink, space for dishwasher, two 400mm base units, space for automatic washing machine by patio door.

Kitchen Diner

Kitchen Diner

Barton Fleming Ltd, 62 North Street, Bicester, Oxfordshire OX26 6NF **T**: 01869 249922 **E**: <u>info@bartonfleming.co.uk</u> **W**: <u>www.bartonfleming.co.uk</u>

-•INDEPENDENT ESTATE AGENTS

Web: www.bartonfleming.co.uk E-mail: info@bartonfleming.co.uk 62 North Street, Bicester. 0X26 6NF

Tel: Bicester (01869)

Kitchen Diner

Kitchen Diner

Bedroom One

Bedroom One

Bedroom Two

Bedroom Two