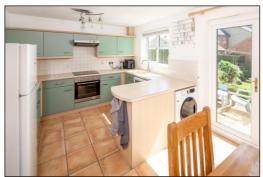

#### KITCHEN-DINER: 14'9 x 10'2.

Rear aspect PVC French doors to the garden, rear aspect PVC window, ceramic tiled floor, radiator, space for table & chairs. Range of base and wall units with roll-edge laminate worktops and tiled space for fridge freezer, surrounds, 1200mm base unit with two 600mm doors. 1200mm corner base unit with 600mm door, stainless steel & glass fan oven/grill, 4-ring ceramic hob, extractor hood, 600mm base unit, 1200mm undersink corner base unit with 600mm door, 1½ bowl composite sink, space for dishwasher, two 400mm base units, space for automatic washing machine by patio door.

Kitchen Diner

Kitchen Diner

Barton Fleming Ltd, 62 North Street, Bicester, Oxfordshire OX26 6NF **T**: 01869 249922 **E**: <u>info@bartonfleming.co.uk</u> **W**: <u>www.bartonfleming.co.uk</u>

-•INDEPENDENT ESTATE AGENTS

Web: www.bartonfleming.co.uk E-mail: info@bartonfleming.co.uk 62 North Street, Bicester. 0X26 6NF

Tel: Bicester (01869)

Kitchen Diner

Kitchen Diner

Bedroom One

Bedroom One

Bedroom Two

Bedroom Two