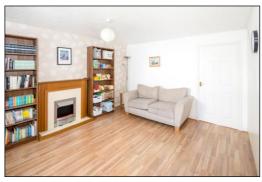

#### LIVING ROOM: 15'2 x 11'11 (min).

Front aspect PVC window, laminate flooring, radiator, understairs cupboard, TV & satellite connections, telephone point.

Tel: Bicester (01869)

249922

Front

Front Door and Entrance Hall

Cloakroom

Living Room

Living Room

Living Room