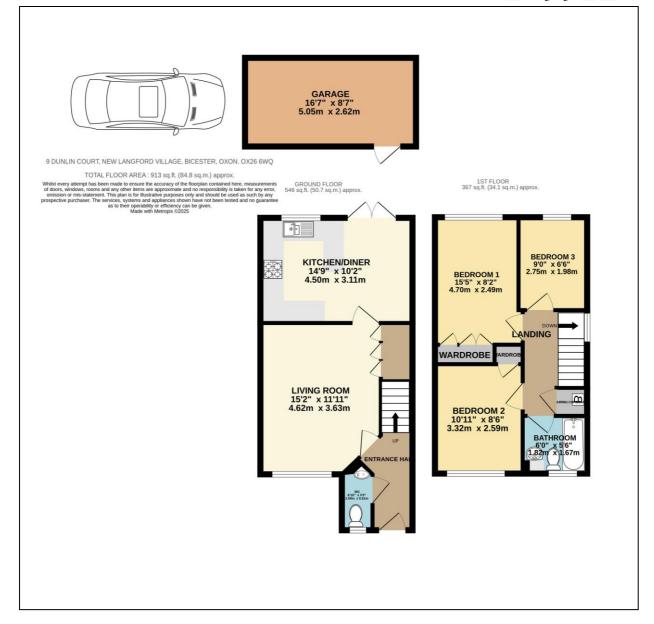

#### **Ground Floor:**

External gas and electric meter boxes, coach lamp, part glazed security front door

#### **ENTRANCE HALL:**

Radiator, laminate flooring, staircase.

#### CLOAKROOM: 5'3 (min) x 3'0.

Front aspect PVC window, LED down light, RCD electric consumer unit (fuse box), radiator, vinyl flooring, close coupled WC, corner wash hand basin.

#### LIVING ROOM: 15'2 x 11'11 (min).

Front aspect PVC window, laminate flooring, radiator, understairs cupboard, TV & satellite connections, telephone point.

#### KITCHEN-DINER: 14'9 x 10'2.

Rear aspect PVC French doors to the garden, rear aspect PVC window, ceramic tiled floor, radiator, space for table & chairs. Range of base and wall units with roll-edge laminate worktops and tiled space for fridge freezer, surrounds, 1200mm base unit with two 600mm doors. 1200mm corner base unit with 600mm door, stainless steel & glass fan oven/grill, 4-ring ceramic hob, extractor hood, 600mm base unit, 1200mm undersink corner base unit with 600mm door, 1½ bowl composite sink, space for dishwasher, two 400mm base units, space for automatic washing machine by patio door.

#### **LANDING:**

Side aspect PVC window, loft hatch (partboarded, light), radiator, bulkhead airing cupboard enclosing 'Ideal' boiler.

#### **BEDROOM ONE: 15'5 x 8'2.**

Rear aspect PVC window, radiator, built-in 3-door double wardrobe, TV point.

#### BEDROOM TWO: 10'11 x 8'6.

Front aspect PVC window, radiator, builtin single wardrobe, TV point.

#### BEDROOM THREE: 9'0 x 6'6.

Rear aspect PVC window, radiator, TV point.

#### **BATHROOM:** 6'0 x 5'6.

Front aspect PVC window, LED down lighting, vinyl flooring, chrome heated towel rail, bath with mixer tap, thermostatic shower and sliding head support, screen, pedestal wash hand basin, close coupled WC.

#### **GARAGE & DRIVEWAY:**

Up-and-over door, light & power, eaves storage, half glazed door to the garden. Driveway parking for a car.

"INDEPENDENT ESTATE AGENTS

Web: www.bartonfleming.co.uk E-mail: info@bartonfleming.co.uk 62 North Street, Bicester. 0X26 6NF