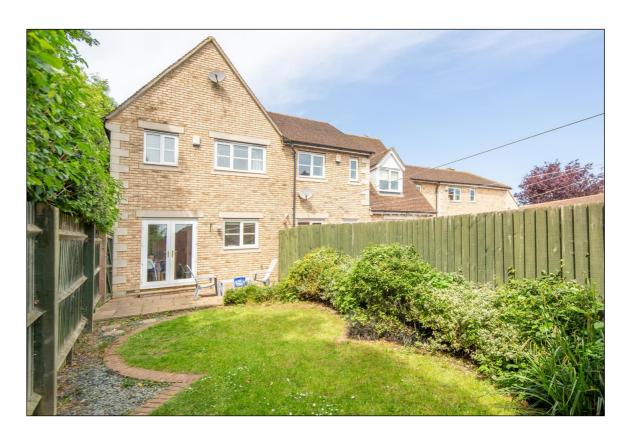

#### Outside:

FRONT GARDEN: Refer to photo.

#### **REAR GARDEN: Refer to photos.**

Rear gate, South-East orientation, tap.