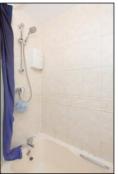

#### **BATHROOM:** 6'0 x 5'6.

Front aspect PVC window, LED down lighting, vinyl flooring, chrome heated towel rail, bath with mixer tap, thermostatic shower and sliding head support, screen, pedestal wash hand basin, close coupled WC.