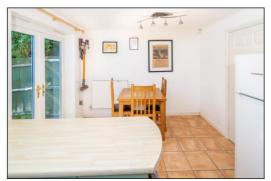

#### KITCHEN-DINER: 14'9 x 10'2.

Rear aspect PVC French doors to the garden, rear aspect PVC window, ceramic tiled floor, radiator, space for table & chairs. Range of base and wall units with roll-edge laminate worktops and tiled space for fridge freezer, surrounds, 1200mm base unit with two 600mm doors. 1200mm corner base unit with 600mm door, stainless steel & glass fan oven/grill, 4-ring ceramic hob, extractor hood, 600mm base unit, 1200mm undersink corner base unit with 600mm door, 1½ bowl composite sink, space for dishwasher, two 400mm base units, space for automatic washing machine by patio door.

Kitchen Diner

Kitchen Diner

Barton Fleming Ltd, 62 North Street, Bicester, Oxfordshire OX26 6NF **T**: 01869 249922 **E**: <u>info@bartonfleming.co.uk</u> **W**: <u>www.bartonfleming.co.uk</u>

-•INDEPENDENT ESTATE AGENTS

Web: www.bartonfleming.co.uk E-mail: info@bartonfleming.co.uk 62 North Street, Bicester. 0X26 6NF

Tel: Bicester (01869)

Kitchen Diner

Kitchen Diner

Bedroom One

Bedroom One

Bedroom Two

Bedroom Two