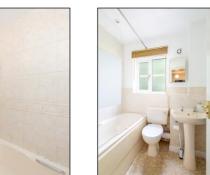

#### **BATHROOM:** 6'0 x 5'6.

Front aspect PVC window, LED down lighting, vinyl flooring, chrome heated towel rail, bath with mixer tap, thermostatic shower and sliding head support, screen, pedestal wash hand basin, close coupled WC.