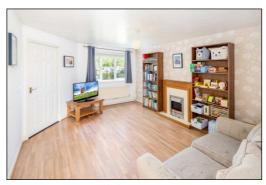

#### LIVING ROOM: 15'2 x 11'11 (min).

Front aspect PVC window, laminate flooring, radiator, understairs cupboard, TV & satellite connections, telephone point.