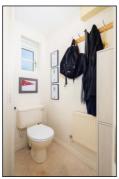

#### CLOAKROOM: 5'3 (min) x 3'0.

Front aspect PVC window, LED down light, RCD electric consumer unit (fuse box), radiator, vinyl flooring, close coupled WC, corner wash hand basin.