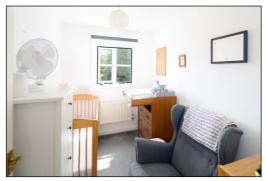

#### BEDROOM THREE: 9'0 x 6'6.

Rear aspect PVC window, radiator, TV point.

#### **BATHROOM:** 6'0 x 5'6.

Front aspect PVC window, LED down lighting, vinyl flooring, chrome heated towel rail, bath with mixer tap, thermostatic shower and sliding head support, screen, pedestal wash hand basin, close coupled WC.