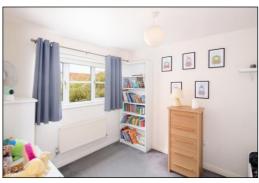

#### **BEDROOM ONE: 15'5 x 8'2.**

Rear aspect PVC window, radiator, built-in 3-door double wardrobe, TV point.

#### BEDROOM TWO: 10'11 x 8'6.

Front aspect PVC window, radiator, builtin single wardrobe, TV point.