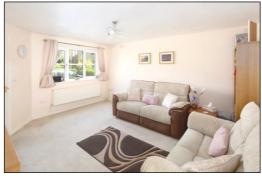

## LIVING ROOM: 15'1 x 14'10 narrowing to 11'9 narrowing to 8'0.

Front aspect PVC window, radiator, TV point, broadband hub.