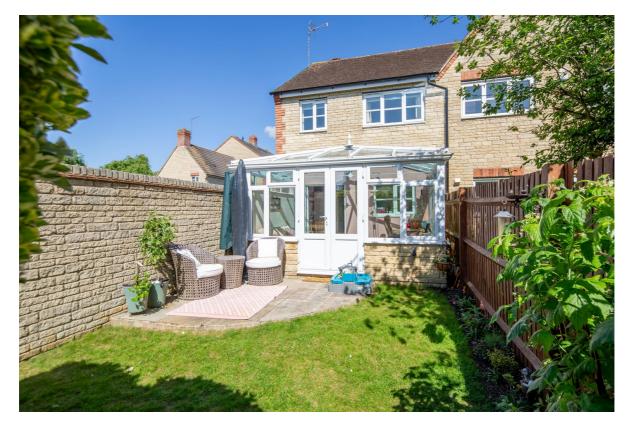

### CONSERVATORY: 12'4 x 8'9.

Brick cavity base and right hand wall, plastered walls, PVC window sections, PVC French doors to the garden, glass pitched roof, ceramic tiled floor.

#### **REAR GARDEN: Refer to photos.**

Westerly orientation, gate to the driveway.