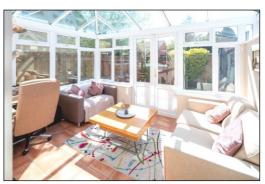

### CONSERVATORY: 12'4 x 8'9.

Brick cavity base and right hand wall, plastered walls, PVC window sections, PVC French doors to the garden, glass pitched roof, ceramic tiled floor.

#### •INDEPENDENT ESTATE AGENTS

Web: www.bartonfleming.co.uk E-mail: info@bartonfleming.co.uk 62 North Street, Bicester. OX26 6NF

Front

Living Room

Hall, Cloakroom

Living Room

Kitchen-Diner

Conservatory