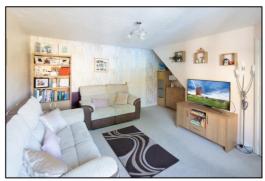

## LIVING ROOM: 15'1 x 14'10 narrowing to 11'9 narrowing to 8'0.

Front aspect PVC window, radiator, TV point, broadband hub.