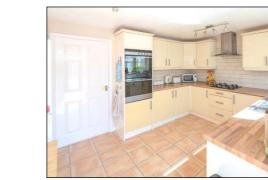

#### KITCHEN-DINER: 14'10 x 10'2.

aspect PVC window Rear to the conservatory, rear aspect bi-fold door to the conservatory, vertical radiator, ceramic tiled floor, space for table & chairs. Range of tall, base and wall units with roll-edge laminate worktops and tiled surrounds. 600mm tall units with double cavity fan oven / fan oven-grill, 600mm base unit, 2<sup>nd</sup> 600mm base unit, 1000mm corner base with 600mm door. 600mm under sink base unit with 1<sup>1</sup>/<sub>2</sub> bowl stainless steel sink, spaces for dishwasher & washing machine, space for fridge freezer.

Barton Fleming Ltd, 62 North Street, Bicester, Oxfordshire OX26 6NF **T:** 01869 249922 **E:** <u>info@bartonfleming.co.uk</u> **W:** <u>www.bartonfleming.co.uk</u>

Kitchen-Diner

Kitchen-Diner

Company No. 07597897 Registered Office: 6a St Andrews Court, Wellington Street, Thame, OX9 3WT