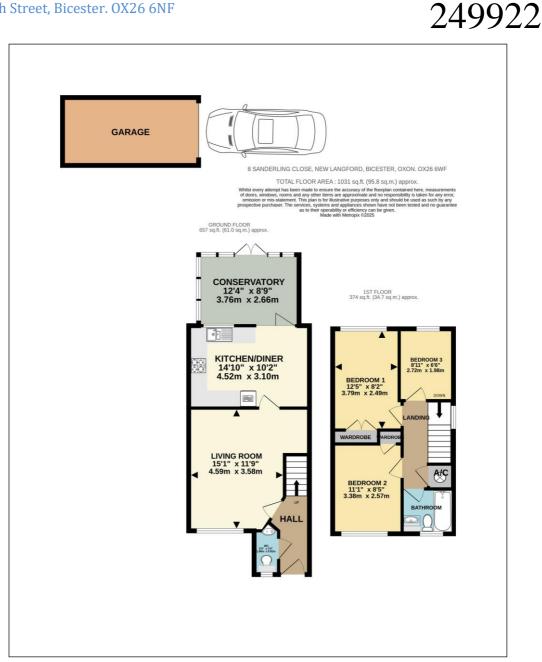

## LIVING ROOM: 15'1 x 14'10 narrowing to 11'9 narrowing to 8'0.

Front aspect PVC window, radiator, TV point, broadband hub.

#### KITCHEN-DINER: 14'10 x 10'2.

aspect PVC window Rear to the conservatory, rear aspect bi-fold door to the conservatory, vertical radiator, ceramic tiled floor, space for table & chairs. Range of tall, base and wall units with roll-edge laminate worktops and tiled surrounds. 600mm tall units with double cavity fan oven / fan oven-grill, 600mm base unit, 2<sup>nd</sup> 600mm base unit, 1000mm corner base with 600mm door. 600mm under sink base unit with 1<sup>1</sup>/<sub>2</sub> bowl stainless steel sink, spaces for dishwasher & washing machine, space for fridge freezer.

### CONSERVATORY: 12'4 x 8'9.

Brick cavity base and right hand wall, plastered walls, PVC window sections, PVC French doors to the garden, glass pitched roof, ceramic tiled floor.

#### **BEDROOM ONE: 12'5 x 8'2.**

Rear aspect PVC window, radiator, built-in wardrobe, TV point.

#### **BEDROOM TWO: 11'1 x 8'5.**

Front aspect PVC window, radiator, built-in wardrobe.

#### BEDROOM THREE: 8'10 x 6'6.

Rear aspect PVC window, radiator.

#### **GARAGE:**

Up-and-over door, light and power, eaves storage in the roof trusses, on-the-plot driveway parking for a car.

Barton Fleming Ltd, 62 North Street, Bicester, Oxfordshire OX26 6NF **1**: 01869 249922 **E**: <u>info@bartonfleming.co.uk</u> **W**: www.bartonfleming.co.uk