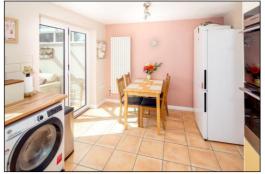

#### KITCHEN-DINER: 14'10 x 10'2.

aspect PVC window Rear to the conservatory, rear aspect bi-fold door to the conservatory, vertical radiator, ceramic tiled floor, space for table & chairs. Range of tall, base and wall units with roll-edge laminate worktops and tiled surrounds. 600mm tall units with double cavity fan oven / fan oven-grill, 600mm base unit, 2<sup>nd</sup> 600mm base unit, 1000mm corner base with 600mm door. 600mm under sink base unit with 1<sup>1</sup>/<sub>2</sub> bowl stainless steel sink, spaces for dishwasher & washing machine, space for fridge freezer.

Barton Fleming Ltd, 62 North Street, Bicester, Oxfordshire OX26 6NF **T:** 01869 249922 **E:** <u>info@bartonfleming.co.uk</u> **W:** <u>www.bartonfleming.co.uk</u>

Kitchen-Diner

Kitchen-Diner

Company No. 07597897 Registered Office: 6a St Andrews Court, Wellington Street, Thame, OX9 3WT