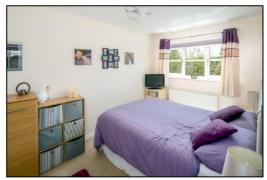

#### **BEDROOM ONE: 12'5 x 8'2.**

Rear aspect PVC window, radiator, built-in wardrobe, TV point.

#### **BEDROOM TWO: 11'1 x 8'5.**

Front aspect PVC window, radiator, built-in wardrobe.

#### BEDROOM THREE: 8'10 x 6'6.

Rear aspect PVC window, radiator.