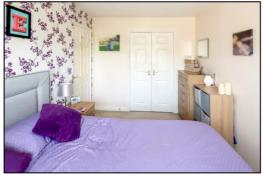

#### **BEDROOM ONE: 12'5 x 8'2.**

Rear aspect PVC window, radiator, built-in wardrobe, TV point.