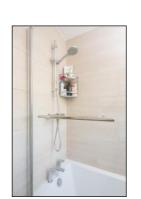

#### BATHROOM: 6'1 x 5'6.

Front aspect PVC window, extractor fan, vinyl flooring, heated towel rail, bath with mixer tap, thermostatic shower over with sliding head support, screen, moulded wash hand basin with cupboard under, dual flush close coupled WC.