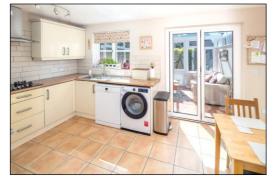

#### KITCHEN-DINER: 14'10 x 10'2.

aspect PVC window Rear to the conservatory, rear aspect bi-fold door to the conservatory, vertical radiator, ceramic tiled floor, space for table & chairs. Range of tall, base and wall units with roll-edge laminate worktops and tiled surrounds. 600mm tall units with double cavity fan oven / fan oven-grill, 600mm base unit, 2<sup>nd</sup> 600mm base unit, 1000mm corner base with 600mm door. 600mm under sink base unit with 1<sup>1</sup>/<sub>2</sub> bowl stainless steel sink, spaces for dishwasher & washing machine, space for fridge freezer.

Barton Fleming Ltd, 62 North Street, Bicester, Oxfordshire OX26 6NF **T:** 01869 249922 **E:** <u>info@bartonfleming.co.uk</u> **W:** <u>www.bartonfleming.co.uk</u>

Kitchen-Diner

Kitchen-Diner

Company No. 07597897 Registered Office: 6a St Andrews Court, Wellington Street, Thame, OX9 3WT