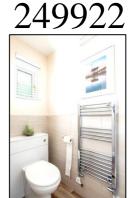

#### BATHROOM: 6'1 x 5'6.

Front aspect PVC window, extractor fan, vinyl flooring, heated towel rail, bath with mixer tap, thermostatic shower over with sliding head support, screen, moulded wash hand basin with cupboard under, dual flush close coupled WC.