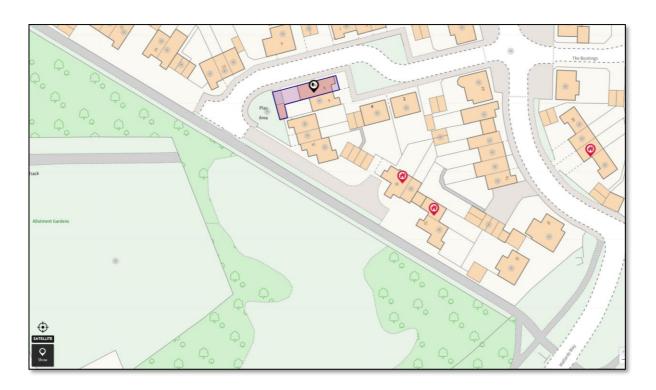

The property title number is ON222711, was built in 2000 and lies on an adopted road with no estate 'rents' or management fees. Barton Fleming will be supplying a full pack of searches, unless you are advised otherwise by us. Expect them about two weeks after the memo-of-sale. Consequently, we expect you to be raising enquiries in week three of the conveyancing process, subject to receiving the draft contract pack from the seller's solicitors within the first two weeks. We target sales to be exchange ready in six weeks. We do not expect you to take responsibility for things outside your control, such as the rest of a chain and client holidays etc., however, we do expect you to be proactive, not reactive, during the process and run processes in parallel, not in series. So, for example, putting work on hold until you have a mortgage offer is totally unacceptable.