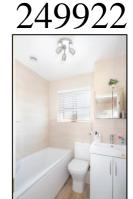

#### BATHROOM: 6'1 x 5'6.

Front aspect PVC window, extractor fan, vinyl flooring, heated towel rail, bath with mixer tap, thermostatic shower over with sliding head support, screen, moulded wash hand basin with cupboard under, dual flush close coupled WC.