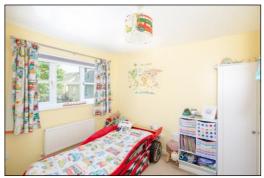

#### **BEDROOM ONE: 12'5 x 8'2.**

Rear aspect PVC window, radiator, built-in wardrobe, TV point.

#### **BEDROOM TWO: 11'1 x 8'5.**

Front aspect PVC window, radiator, built-in wardrobe.

#### BEDROOM THREE: 8'10 x 6'6.

Rear aspect PVC window, radiator.