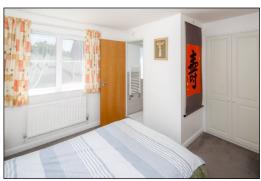

#### BEDROOM ONE: 8'3 widening to 11'3 plus wardrobe x 10'9.

Front aspect PVC window, plain plaster ceiling, extractor fan, radiator, TV point, built-in wardrobe.

#### EN-SUITE: 5'3 x 5'1.

Front aspect PVC window, plain plaster ceiling, extractor fan, ceramic tiled floor, heated towel rail, half tiled walls, 750mm x 750mm shower enclosure with thermostatic shower and sliding head support, pedestal wash hand basin, shaver socket, dual flush close coupled WC.