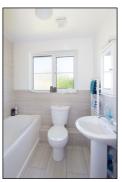

#### BATHROOM: 6'1 x 6'10 shortening to 5'6.

Rear aspect PVC window, plain plaster ceiling, ceramic tiled floor, heated towel rail, bath with mixer tap and thermostatic shower over, screen, pedestal wash hand basin, dual flush close coupled WC, half tiled walls.