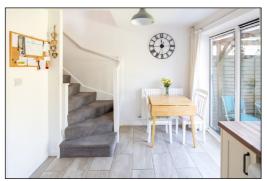

#### KITCHEN-DINER: 13'6 x 9'1.

Rear aspect sliding patio door to the garden, rear aspect PVC window, plain plaster ceiling, ceramic tiled floor, radiator, space for table & 2-3 chairs, staircase, wall mounted 'Suprima' boiler. Range of base and wall units, 300mm base unit, space for washing machine, 200mm base unit, 11/2 stainless steel sink, 1000 corner base unit with 500mm door, 500mm drawers, stainless steel & glass fan oven-grill, 4-ring stainless steel gas hob, glass & black finish extractor hood, 600mm corner base with 300 door, 1000mm space for under-counter fridge and under-counter freezer.