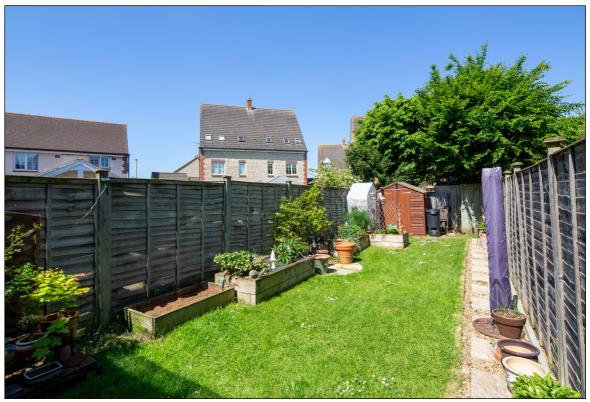

#### **REAR GARDEN: Refer to photos.**

46Ft x 14½Ft, gate to pathway to garage.