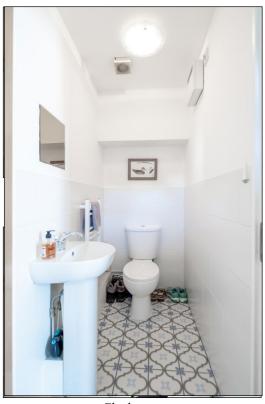

#### CLOAKROOM: 5'6 x 3'3.

Plain plaster ceiling, extractor fan, ceramic tiled floor, heated towel rail, half tiled walls, dual flush close coupled WC, pedestal wash hand basin.

Porch & Hall

Cloakroom

Living Room

Living Room

Kitchen Diner

Kitchen Diner

••INDEPENDENT ESTATE AGENTS

Web: www.bartonfleming.co.uk E-mail: info@bartonfleming.co.uk 62 North Street, Bicester. 0X26 6NF