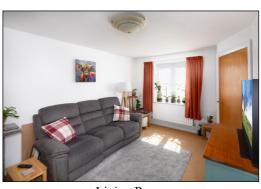

#### LIVING ROOM: 14'6 x 10'7 narrowing to 10'0 narrowing to 8'5.

Front aspect PVC window, plain plaster ceiling, two radiators, telephone point, broadband hub, Tv point, under-stairs cupboard.

Porch & Hall

Cloakroom

Living Room

Living Room

Kitchen Diner

Kitchen Diner

••INDEPENDENT ESTATE AGENTS

Web: www.bartonfleming.co.uk E-mail: info@bartonfleming.co.uk 62 North Street, Bicester. 0X26 6NF