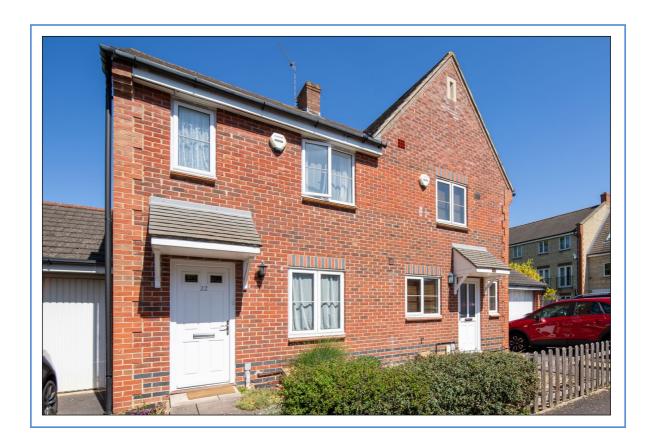

•INDEPENDENT ESTATE AGENTS

22 Grebe Road, New Langford, Bicester, Oxfordshire. OX26 6EL

There are only a very few of this design that were built on the estate with a cloakroom and an en-suite. They have the coveted kitchen-diner to the rear wider format measuring 13½ft, built in wardrobes to both bedrooms and a garage with a driveway. (located in the pair to the right, far right of photo above)

### 22 Grebe Road, Bicester, Oxon. OX26 6EL