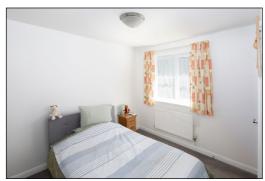

#### BEDROOM ONE: 8'3 widening to 11'3 plus wardrobe x 10'9.

Front aspect PVC window, plain plaster ceiling, extractor fan, radiator, TV point, built-in wardrobe.

### BEDROOM TWO: 10'8 plus wardrobe x

Rear aspect PVC window, plain plaster ceiling, radiator, built-in wardrobe.