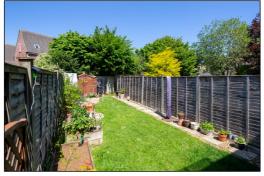

#### Outside:

FRONT GARDEN: Refer to photo.

#### **REAR GARDEN: Refer to photos.**

46Ft x 14½Ft, gate to pathway to garage.