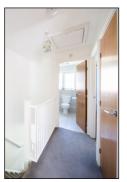

#### **LANDING:**

Plain plaster ceiling, loft hatch, airing cupboard enclosing 'Boilermate 2000'.