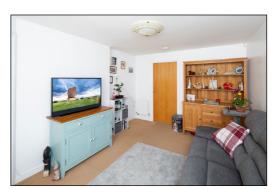

#### LIVING ROOM: 14'6 x 10'7 narrowing to 10'0 narrowing to 8'5.

Front aspect PVC window, plain plaster ceiling, two radiators, telephone point, broadband hub, Tv point, under-stairs cupboard.