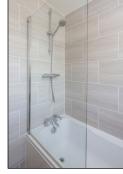

#### BATHROOM: 6'1 x 6'10 shortening to 5'6.

Rear aspect PVC window, plain plaster ceiling, ceramic tiled floor, heated towel rail, bath with mixer tap and thermostatic shower over, screen, pedestal wash hand basin, dual flush close coupled WC, half tiled walls.