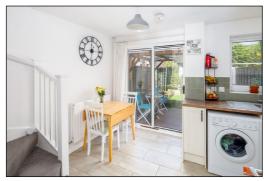

#### KITCHEN-DINER: 13'6 x 9'1.

Rear aspect sliding patio door to the garden, rear aspect PVC window, plain plaster ceiling, ceramic tiled floor, radiator, space for table & 2-3 chairs, staircase, wall mounted 'Suprima' boiler. Range of base and wall units, 300mm base unit, space for washing machine, 200mm base unit, 11/2 stainless steel sink, 1000 corner base unit with 500mm door, 500mm drawers, stainless steel & glass fan oven-grill, 4-ring stainless steel gas hob, glass & black finish extractor hood, 600mm corner base with 300 door, 1000mm space for under-counter fridge and under-counter freezer.