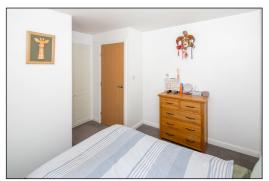

#### BEDROOM ONE: 8'3 widening to 11'3 plus wardrobe x 10'9.

Front aspect PVC window, plain plaster ceiling, extractor fan, radiator, TV point, built-in wardrobe.