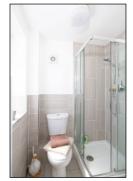

#### BATHROOM: 6'1 x 6'10 shortening to 5'6.

Rear aspect PVC window, plain plaster ceiling, ceramic tiled floor, heated towel rail, bath with mixer tap and thermostatic shower over, screen, pedestal wash hand basin, dual flush close coupled WC, half tiled walls.

#### EN-SUITE: 5'3 x 5'1.

Front aspect PVC window, plain plaster ceiling, extractor fan, ceramic tiled floor, heated towel rail, half tiled walls, 750mm x 750mm shower enclosure with thermostatic shower and sliding head support, pedestal wash hand basin, shaver socket, dual flush close coupled WC.