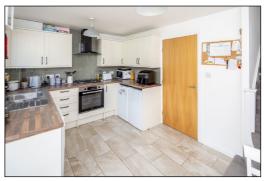

#### KITCHEN-DINER: 13'6 x 9'1.

Rear aspect sliding patio door to the garden, rear aspect PVC window, plain plaster ceiling, ceramic tiled floor, radiator, space for table & 2-3 chairs, staircase, wall mounted 'Suprima' boiler. Range of base and wall units, 300mm base unit, space for washing machine, 200mm base unit, 11/2 stainless steel sink, 1000 corner base unit with 500mm door, 500mm drawers, stainless steel & glass fan oven-grill, 4-ring stainless steel gas hob, glass & black finish extractor hood, 600mm corner base with 300 door, 1000mm space for under-counter fridge and under-counter freezer.