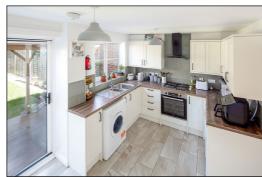

#### KITCHEN-DINER: 13'6 x 9'1.

Rear aspect sliding patio door to the garden, rear aspect PVC window, plain plaster ceiling, ceramic tiled floor, radiator, space for table & 2-3 chairs, staircase, wall mounted 'Suprima' boiler. Range of base and wall units, 300mm base unit, space for washing machine, 200mm base unit, 11/2 stainless steel sink, 1000 corner base unit with 500mm door, 500mm drawers, stainless steel & glass fan oven-grill, 4-ring stainless steel gas hob, glass & black finish extractor hood, 600mm corner base with 300 door, 1000mm space for under-counter fridge and under-counter freezer.