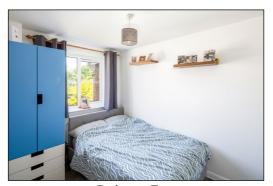

#### BEDROOM ONE: 8'3 widening to 11'3 plus wardrobe x 10'9.

Front aspect PVC window, plain plaster ceiling, extractor fan, radiator, TV point, built-in wardrobe.

### BEDROOM TWO: 10'8 plus wardrobe x

Rear aspect PVC window, plain plaster ceiling, radiator, built-in wardrobe.