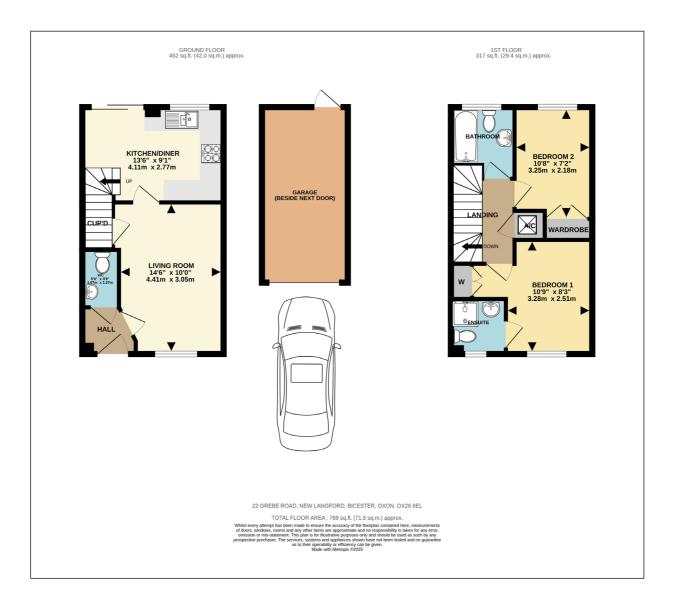

#### Ground Floor:

#### **SLOPING OPEN PORCH:**

Outside courtesy light, ground-level gas meter box, electricity meter box, part-glazed security front door with ramped pathway.

#### ENTRANCE HALL: 4'10 x 3'10.

Plain plaster ceiling, RCD/MCB electricity consumer unit, radiator, high quality laminate flooring.

#### CLOAKROOM: 5'6 x 3'3.

Plain plaster ceiling, extractor fan, ceramic tiled floor, heated towel rail, half tiled walls, dual flush close coupled WC, pedestal wash hand basin.

#### LIVING ROOM: 14'6 x 10'7 narrowing to 10'0 narrowing to 8'5.

Front aspect PVC window, plain plaster ceiling, two radiators, telephone point, broadband hub, Tv point, under-stairs cupboard.

#### KITCHEN-DINER: 13'6 x 9'1.

Rear aspect sliding patio door to the garden, rear aspect PVC window, plain plaster ceiling, ceramic tiled floor, radiator, space for table & 2-3 chairs, staircase, wall mounted 'Suprima' boiler. Range of base and wall units, 300mm base unit, space for washing machine, 200mm base unit, 11/2 stainless steel sink, 1000 corner base unit with 500mm door, 500mm drawers, stainless steel & glass fan oven-grill, 4-ring stainless steel gas hob, glass & black finish extractor hood, 600mm corner base with 300 door, 1000mm space for under-counter fridge and under-counter freezer.

#### First Floor:

#### **LANDING:**

Plain plaster ceiling, loft hatch, airing cupboard enclosing 'Boilermate 2000'.

#### BATHROOM: 6'1 x 6'10 shortening to 5'6.

Rear aspect PVC window, plain plaster ceiling, ceramic tiled floor, heated towel rail, bath with mixer tap and thermostatic shower over, screen, pedestal wash hand basin, dual flush close coupled WC, half tiled walls.

#### BEDROOM ONE: 8'3 widening to 11'3 plus wardrobe x 10'9.

Front aspect PVC window, plain plaster ceiling, extractor fan, radiator, TV point, built-in wardrobe.

#### EN-SUITE: 5'3 x 5'1.

Front aspect PVC window, plain plaster ceiling, extractor fan, ceramic tiled floor, heated towel rail, half tiled walls, 750mm x 750mm shower enclosure with thermostatic shower and sliding head support, pedestal wash hand basin, shaver socket, dual flush close coupled WC.

### BEDROOM TWO: 10'8 plus wardrobe x

Rear aspect PVC window, plain plaster ceiling, radiator, built-in wardrobe.

#### **GARAGE:**

Half glazed door to the pathway from the garden, up-and-over door, light & power, eaves storage, driveway parking for a car.

"INDEPENDENT ESTATE AGENTS

Web: www.bartonfleming.co.uk E-mail: info@bartonfleming.co.uk