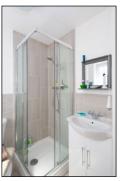

#### EN-SUITE: 5'3 x 5'1.

Front aspect PVC window, plain plaster ceiling, extractor fan, ceramic tiled floor, heated towel rail, half tiled walls, 750mm x 750mm shower enclosure with thermostatic shower and sliding head support, pedestal wash hand basin, shaver socket, dual flush close coupled WC.