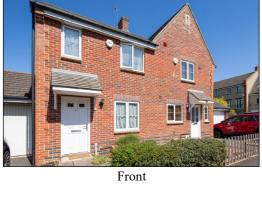

•INDEPENDENT ESTATE AGENTS

22 Grebe Road, New Langford, Bicester, Oxfordshire. OX26 6EL

There are only a very few of this design that were built on the estate with a cloakroom and an en-suite. They have the coveted kitchen-diner to the rear wider format measuring 13½ft, built in wardrobes to both bedrooms and a garage with a driveway. (located in the pair to the right, far right of photo above)

### 22 Grebe Road, Bicester, Oxon. OX26 6EL

#### Outside:

FRONT GARDEN: Refer to photo.