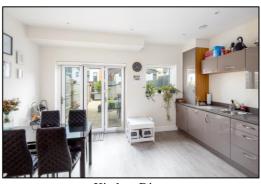

#### KITCHEN DINER: 14'6 x 12'0

Rear aspect 3-pane bifold doors and rear aspect window, Plain plaster ceiling, downlighting, ventilation system, click laminate flooring, built-in cupboard, wall mounted "Brink" boiler. Range of tall base and eye level units, 500mm base unit, integrated dishwasher, 1½ bowl stainless steel sink unit, under-sink 600mm base unit, 600mm cutlery and pan drawers, integrated fan oven/grill, ceramic hob, ceramic splashback, stainless steel extractor, 1000mm corner base unit with 600mm door, space for fridge freezer (630mm x 980mm).

Front

Cloakroom/Utility room

Living Room

Living Room

Living Room

Kitchen Diner

Kitchen Diner

Kitchen Diner