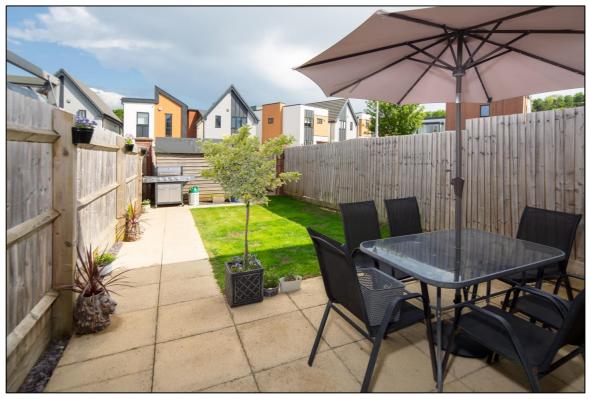

### Outside:

FRONT GARDEN: refer to photograph

**REAR GARDEN:** refer to photographs Gate.