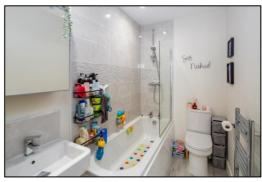

#### **EN-SUITE BATHROOM:**

Plain plaster ceiling, downlighting, MVHR ventilation system, laminate flooring, panel enclosed bath, thermostatic shower over, tiled surrounds, screen, pedestal wash hand basin, shaver socket, dual flush close coupled WC.

#### **SHOWER ROOM:**

Plain plaster ceiling, extractor fan, vinyl flooring, chrome heated towel rail, shower enclosure with thermostatic shower, sliding head support, wash hand basin, shaver socket, dual flush close coupled WC.