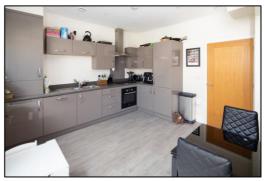

#### KITCHEN DINER: 14'6 x 12'0

Rear aspect 3-pane bifold doors and rear aspect window, Plain plaster ceiling, downlighting, ventilation system, click laminate flooring, built-in cupboard, wall mounted "Brink" boiler. Range of tall base and eye level units, 500mm base unit, integrated dishwasher, 1½ bowl stainless steel sink unit, under-sink 600mm base unit, 600mm cutlery and pan drawers, integrated fan oven/grill, ceramic hob, ceramic splashback, stainless steel extractor, 1000mm corner base unit with 600mm door, space for fridge freezer (630mm x 980mm).

Front

Cloakroom/Utility room

Living Room

Living Room

Living Room

Kitchen Diner

Kitchen Diner

Kitchen Diner