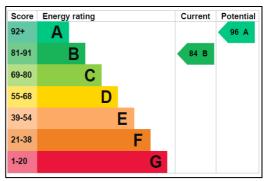

#### Key Facts for Buyers:

**EPC**: Rating of B (84). **Council Tax**: Band C Approx. £2,190 per annum.