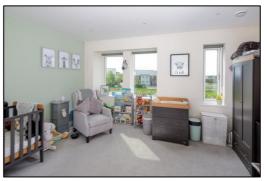

### **BEDROOM TWO: 14'6 x 10'10**

Front aspect twin bay windows, plain plaster ceiling, downlighting, MVHR ventilation system.

#### **BEDROOM ONE: 14'6 x 10'2**

Two rear aspect PVC windows, plain plaster ceiling, MVHR ventilation system.