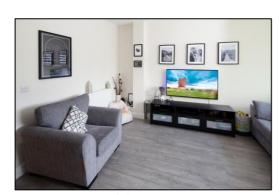

#### **LIVING ROOM: 14'6 x 11'3**

Front aspect Oriel window, plain plaster ceiling, MVHR ventilation system, click laminate flooring, thermostat, telephone point.

Front

Cloakroom/Utility room

Living Room

Living Room

Living Room

Kitchen Diner

Kitchen Diner

Kitchen Diner