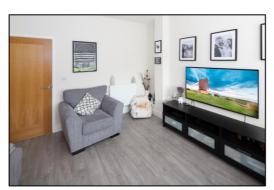

#### **LIVING ROOM: 14'6 x 11'3**

Front aspect Oriel window, plain plaster ceiling, MVHR ventilation system, click laminate flooring, thermostat, telephone point.

Front

Cloakroom/Utility room

Living Room

Living Room

Living Room

Kitchen Diner

Kitchen Diner

Kitchen Diner