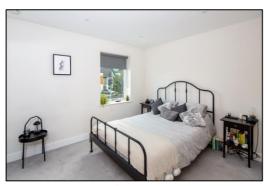

### **BEDROOM TWO: 14'6 x 10'10**

Front aspect twin bay windows, plain plaster ceiling, downlighting, MVHR ventilation system.

#### **BEDROOM ONE: 14'6 x 10'2**

Two rear aspect PVC windows, plain plaster ceiling, MVHR ventilation system.