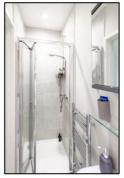

#### **SHOWER ROOM:**

Plain plaster ceiling, extractor fan, vinyl flooring, chrome heated towel rail, shower enclosure with thermostatic shower, sliding head support, wash hand basin, shaver socket, dual flush close coupled WC.