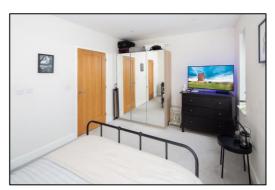

### **BEDROOM TWO: 14'6 x 10'10**

Front aspect twin bay windows, plain plaster ceiling, downlighting, MVHR ventilation system.

#### **BEDROOM ONE: 14'6 x 10'2**

Two rear aspect PVC windows, plain plaster ceiling, MVHR ventilation system.