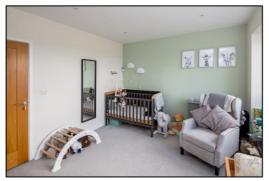

### **BEDROOM TWO: 14'6 x 10'10**

Front aspect twin bay windows, plain plaster ceiling, downlighting, MVHR ventilation system.

#### **BEDROOM ONE: 14'6 x 10'2**

Two rear aspect PVC windows, plain plaster ceiling, MVHR ventilation system.