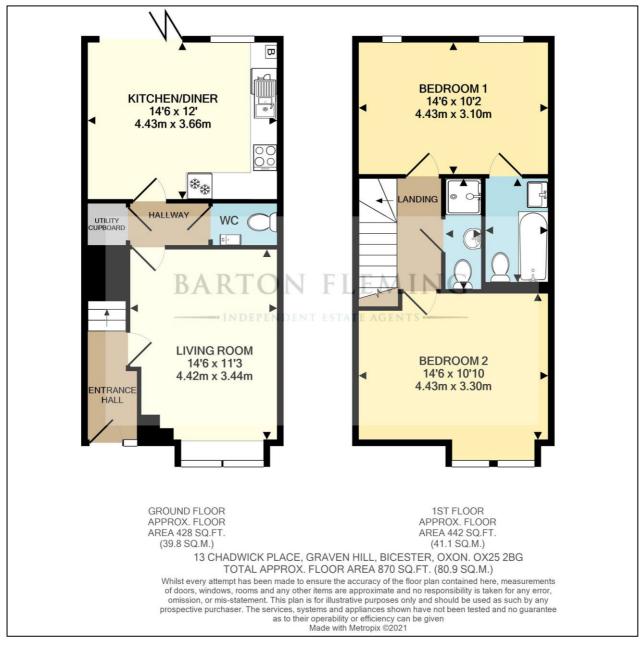

### **ENTRANCE HALL:**

Front aspect window adjacent door, plain plaster ceiling, click laminate flooring, staircase.

#### **LIVING ROOM: 14'6 x 11'3**

Front aspect Oriel window, plain plaster ceiling, MVHR ventilation system, click laminate flooring, thermostat, telephone point.

#### **INNER HALL:**

Plain plaster ceiling, downlighting, click laminate flooring.

### **CLOAKROOM:**

Plain plaster ceiling, downlighting, extractor fan, click laminate flooring, dual flush close coupled WC, wash hand basin.

#### **UNDERSTAIRS UTILITY CUPBOARD:**

Plain plaster ceiling, click laminate flooring, Internet - "Independent Fibre Networks" communication box, space for automatic washing machine.

#### KITCHEN DINER: 14'6 x 12'0

Rear aspect 3-pane bifold doors and rear aspect window, Plain plaster ceiling, downlighting, ventilation system, click laminate flooring, built-in cupboard, wall mounted "Brink" boiler. Range of tall base and eye level units, 500mm base unit, integrated dishwasher, 1½ bowl stainless steel sink unit, under-sink 600mm base unit, 600mm cutlery and pan drawers, integrated fan oven/grill, ceramic hob, ceramic splashback, stainless steel extractor, 1000mm corner base unit with 600mm door, space for fridge freezer (630mm x 980mm).

#### LANDING:

Plain plaster ceiling, downlighting.

#### **SHOWER ROOM:**

Plain plaster ceiling, extractor fan, vinyl flooring, chrome heated towel rail, shower enclosure with thermostatic shower, sliding head support, wash hand basin, shaver socket, dual flush close coupled WC.

### **BEDROOM TWO: 14'6 x 10'10**

Front aspect twin bay windows, plain plaster ceiling, downlighting, MVHR ventilation system.

#### **BEDROOM ONE: 14'6 x 10'2**

Two rear aspect PVC windows, plain plaster ceiling, MVHR ventilation system.

#### **EN-SUITE BATHROOM:**

Plain plaster ceiling, downlighting, MVHR ventilation system, laminate flooring, panel enclosed bath, thermostatic shower over, tiled surrounds, screen, pedestal wash hand basin, shaver socket, dual flush close coupled WC.