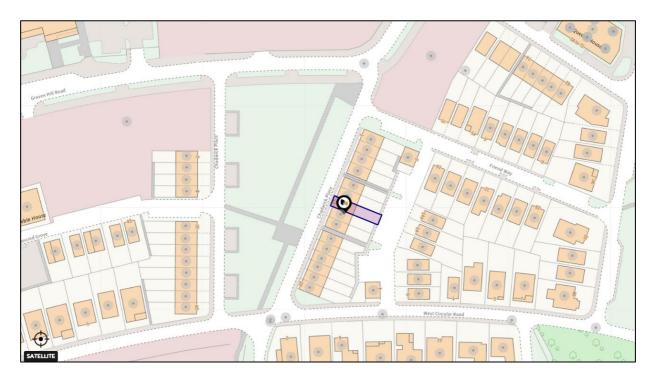

### 13 Chadwick Place, Graven Hill, Bicester, Oxon. OX25 2BG

Modern Spacious Two Bedroom Home with Mechanical Ventilation & Heat Recovery System, En-Suite Bathroom, Shower Room & Cloakroom, a Kitchen Diner Large Enough To Take a Sofa as well.