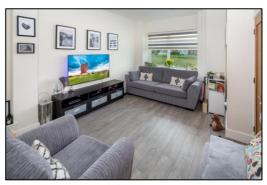

#### **LIVING ROOM: 14'6 x 11'3**

Front aspect Oriel window, plain plaster ceiling, MVHR ventilation system, click laminate flooring, thermostat, telephone point.

Front

Cloakroom/Utility room

Living Room

Living Room

Living Room

Kitchen Diner

Kitchen Diner

Kitchen Diner