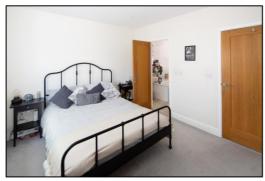

### **BEDROOM TWO: 14'6 x 10'10**

Front aspect twin bay windows, plain plaster ceiling, downlighting, MVHR ventilation system.

#### **BEDROOM ONE: 14'6 x 10'2**

Two rear aspect PVC windows, plain plaster ceiling, MVHR ventilation system.