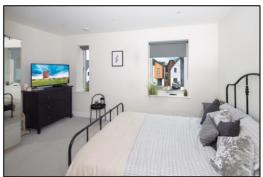

### **BEDROOM TWO: 14'6 x 10'10**

Front aspect twin bay windows, plain plaster ceiling, downlighting, MVHR ventilation system.

#### **BEDROOM ONE: 14'6 x 10'2**

Two rear aspect PVC windows, plain plaster ceiling, MVHR ventilation system.