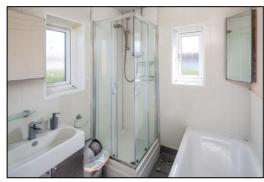

### BATHROOM: 8'4 x 6'4

Twin rear aspect PVC windows, side aspect PVC window, chrome heated towel rail, LED downlighting, extractor fan, "Amtico" flooring, shower enclosure with "Mira thermostatic power shower, sliding head support, panel enclosed bath with aqua panel surrounds, wash hand basin with cupboard under, concealed cistern dual flush WC.

Web: www.bartonfleming.co.uk E-mail: info@bartonfleming.co.uk 62 North Street, Bicester. 0X26 6NF

Kitchen Diner

Landing

Tel: Bicester (01869)

Bathroom

Bathroom

Bedroom One

Bedroom One