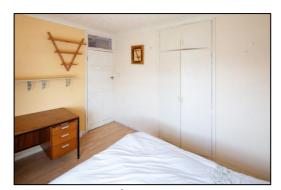

#### **BEDROOM ONE: 12'8 x 12'2**

Front aspect PVC window, coving, laminate flooring, built-in wardrobe, radiator, TV lead.

### **BEDROOM TWO: 12'3 x 9'5**

Rear aspect PVC window, coving, laminate flooring, built-in wardrobe, radiator.

#### BEDROOM THREE: 9'3 x 7'11

Front aspect PVC window, coving, laminate flooring, built-in bulkhead wardrobe, radiator.