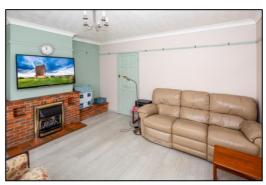

### **LIVING ROOM: 14'2 x 12'1**

Front aspect PVC window, coving, laminate flooring, radiator, open brick fireplace (unused but could be recommissioned), dimmer switch, TV point.