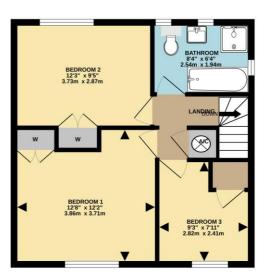

### BATHROOM: 8'4 x 6'4

Twin rear aspect PVC windows, side aspect PVC window, chrome heated towel rail, LED downlighting, extractor fan, "Amtico" flooring, shower enclosure with "Mira thermostatic power shower, sliding head support, panel enclosed bath with aqua panel surrounds, wash hand basin with cupboard under, concealed cistern dual flush WC.

#### **BEDROOM ONE: 12'8 x 12'2**

Front aspect PVC window, coving, laminate flooring, built-in wardrobe, radiator, TV lead.

### **BEDROOM TWO: 12'3 x 9'5**

Rear aspect PVC window, coving, laminate flooring, built-in wardrobe, radiator.

#### BEDROOM THREE: 9'3 x 7'11

Front aspect PVC window, coving, laminate flooring, built-in bulkhead wardrobe, radiator.

-•INDEPENDENT ESTATE AGENTS

Web: www.bartonfleming.co.uk E-mail: info@bartonfleming.co.uk 62 North Street, Bicester. 0X26 6NF

Tel: Bicester (01869)

249922

GROUND FLOOR 445 sq.ft. (41.3 sq.m.) approx.

1ST FLOOR 450 sq.ft. (41.8 sq.m.) approx.

27 MANZEL ROAD, CAVERSFIELD, BICESTER, OXON. OX27 8US

TOTAL FLOOR AREA: 895 sq.ft. (83.1 sq.m.) approx

Whits every attempt has been made to ensure the accuracy of the floorplan contained here, measurement of doors, windows, rooms and any other liens are approximate and no responsibility is taken for any error, omission or mis-statement. This plan is for illustrative purposes only and should be used as such by any prospective purchaser. The services, systems and appliances shown have not been tested and no guarante as to their operability or efficiency can be given.