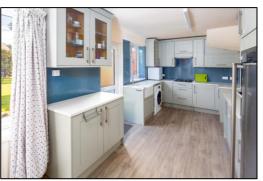

### KITCHEN DINER: 21'0 x 9'4

Two rear aspect PVC windows, rear aspect glazed PVC door, radiator, laminate flooring, space for table and chairs. Range of tall eye and base units with 900mm tall wall units, Quartz worktops, 100mm base unit, 600mm base unit with Belfast Earthenware enamel sink, space for washing machine, 800mm x 800mm corner unit, 600mm cutlery and pan drawers, 4-ring gas hob, extractor hood, 600mm base unit, 400mm magic corner unit with wire baskets, 900mm and 400mm base units, 600m tall unit and double cavity stainless steel and glass fan oven/oven grill, space for upright fridge freezer.