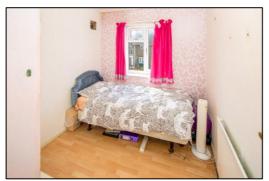

#### BEDROOM THREE: 9'3 x 7'11

Front aspect PVC window, coving, laminate flooring, built-in bulkhead wardrobe, radiator.