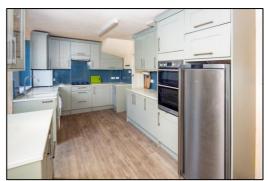

### KITCHEN DINER: 21'0 x 9'4

Two rear aspect PVC windows, rear aspect glazed PVC door, radiator, laminate flooring, space for table and chairs. Range of tall eye and base units with 900mm tall wall units, Quartz worktops, 100mm base unit, 600mm base unit with Belfast Earthenware enamel sink, space for washing machine, 800mm x 800mm corner unit, 600mm cutlery and pan drawers, 4-ring gas hob, extractor hood, 600mm base unit, 400mm magic corner unit with wire baskets, 900mm and 400mm base units, 600m tall unit and double cavity stainless steel and glass fan oven/oven grill, space for upright fridge freezer.

Tel: Bicester (01869)

249922

Front

Living Room

Living Room

Living Room

Kitchen Diner

Kitchen Diner

Kitchen Diner

Kitchen Diner

Barton Fleming Ltd, 62 North Street, Bicester, Oxfordshire OX26 6NF T: 01869 249922 E: <u>info@bartonfleming.co.uk</u> W: <u>www.bartonfleming.co.uk</u>

"INDEPENDENT ESTATE AGENTS