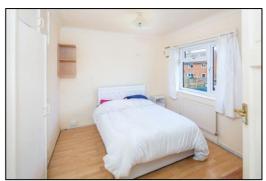

#### **BEDROOM ONE: 12'8 x 12'2**

Front aspect PVC window, coving, laminate flooring, built-in wardrobe, radiator, TV lead.

### **BEDROOM TWO: 12'3 x 9'5**

Rear aspect PVC window, coving, laminate flooring, built-in wardrobe, radiator.

#### BEDROOM THREE: 9'3 x 7'11

Front aspect PVC window, coving, laminate flooring, built-in bulkhead wardrobe, radiator.