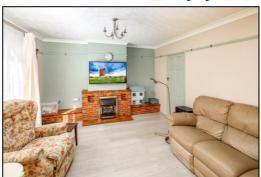

### **LIVING ROOM: 14'2 x 12'1**

Front aspect PVC window, coving, laminate flooring, radiator, open brick fireplace (unused but could be recommissioned), dimmer switch, TV point.