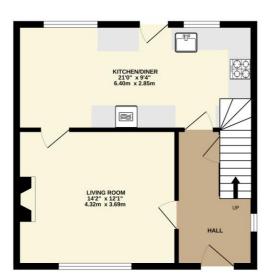

-•INDEPENDENT ESTATE AGENTS

Web: www.bartonfleming.co.uk E-mail: info@bartonfleming.co.uk 62 North Street, Bicester. 0X26 6NF

Tel: Bicester (01869)

249922

GROUND FLOOR 445 sq.ft. (41.3 sq.m.) approx.

1ST FLOOR 450 sq.ft. (41.8 sq.m.) approx.

27 MANZEL ROAD, CAVERSFIELD, BICESTER, OXON. OX27 8US

TOTAL FLOOR AREA: 895 sq.ft. (83.1 sq.m.) approx

Whits every attempt has been made to ensure the accuracy of the floorplan contained here, measurement of doors, windows, rooms and any other liens are approximate and no responsibility is taken for any error, omission or mis-statement. This plan is for illustrative purposes only and should be used as such by any prospective purchaser. The services, systems and appliances shown have not been tested and no guarante as to their operability or efficiency can be given.