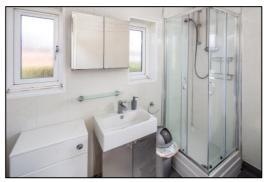

### BATHROOM: 8'4 x 6'4

Twin rear aspect PVC windows, side aspect PVC window, chrome heated towel rail, LED downlighting, extractor fan, "Amtico" flooring, shower enclosure with "Mira thermostatic power shower, sliding head support, panel enclosed bath with aqua panel surrounds, wash hand basin with cupboard under, concealed cistern dual flush WC.

Web: www.bartonfleming.co.uk E-mail: info@bartonfleming.co.uk 62 North Street, Bicester. 0X26 6NF

Kitchen Diner

Landing

Tel: Bicester (01869)

Bathroom

Bathroom

Bedroom One

Bedroom One