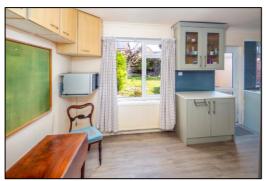

### KITCHEN DINER: 21'0 x 9'4

Two rear aspect PVC windows, rear aspect glazed PVC door, radiator, laminate flooring, space for table and chairs. Range of tall eye and base units with 900mm tall wall units, Quartz worktops, 100mm base unit, 600mm base unit with Belfast Earthenware enamel sink, space for washing machine, 800mm x 800mm corner unit, 600mm cutlery and pan drawers, 4-ring gas hob, extractor hood, 600mm base unit, 400mm magic corner unit with wire baskets, 900mm and 400mm base units, 600m tall unit and double cavity stainless steel and glass fan oven/oven grill, space for upright fridge freezer.