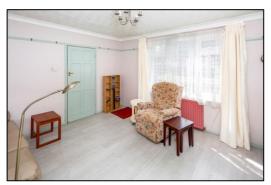

### **LIVING ROOM: 14'2 x 12'1**

Front aspect PVC window, coving, laminate flooring, radiator, open brick fireplace (unused but could be recommissioned), dimmer switch, TV point.