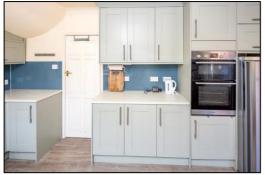

### KITCHEN DINER: 21'0 x 9'4

Two rear aspect PVC windows, rear aspect glazed PVC door, radiator, laminate flooring, space for table and chairs. Range of tall eye and base units with 900mm tall wall units, Quartz worktops, 100mm base unit, 600mm base unit with Belfast Earthenware enamel sink, space for washing machine, 800mm x 800mm corner unit, 600mm cutlery and pan drawers, 4-ring gas hob, extractor hood, 600mm base unit, 400mm magic corner unit with wire baskets, 900mm and 400mm base units, 600m tall unit and double cavity stainless steel and glass fan oven/oven grill, space for upright fridge freezer.

Tel: Bicester (01869)

249922

Front

Living Room

Living Room

Living Room

Kitchen Diner

Kitchen Diner

Kitchen Diner

Kitchen Diner

Barton Fleming Ltd, 62 North Street, Bicester, Oxfordshire OX26 6NF T: 01869 249922 E: <u>info@bartonfleming.co.uk</u> W: <u>www.bartonfleming.co.uk</u>

"INDEPENDENT ESTATE AGENTS