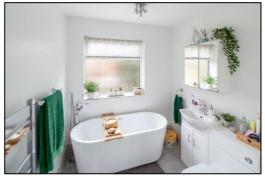

#### **BATHROOM: 10'3 x 6'9**

Rear aspect PVC window, side aspect PVC window, plain plaster ceiling, waterproof vinyl click tile flooring, chrome heated towel rail, 800mm x 800mm shower enclosure, thermostatic shower and rain head, second hand held head, sliding head support, inset wash hand basin with cupboard under, concealed cistern dual flush WC, double ended floor standing bath with floor standing chrome mixer tap and shower attachment.