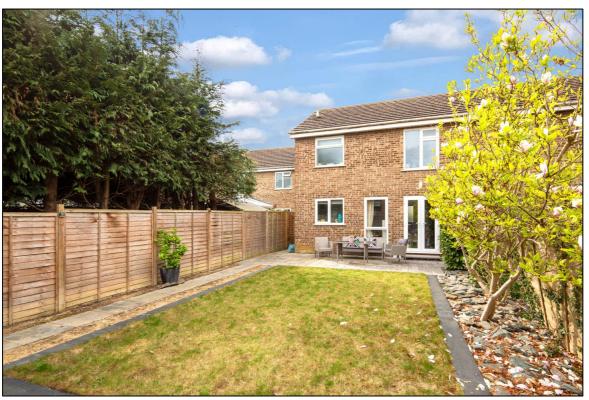

#### **REAR GARDEN:** refer to photographs

Approx. 40 ft x 24 ft, outside tap, gate.