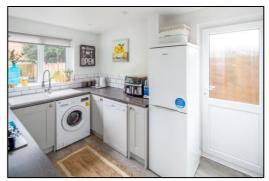

#### KITCHEN: 11'4 x 7'9

Rear aspect PVC window, side aspect half glazed PVC door, plain plaster ceiling, downlighting, laminate flooring, radiator, two 4'6 high built-in cupboards occupying over-bonnet space in the garage. Range of base and eye level units, 600mm base unit, stainless steel and glass fan oven/grill, 4-ring ceramic gas hob, ceramic splashback, stainless steel extractor hood, 1000mm corner base unit with 600mm door, 500mm undersink base unit, Earthenware enamel sink, space for washing machine, 800mm corner base unit with 400mm door, 620mm space for dishwasher, 300mm base unit.