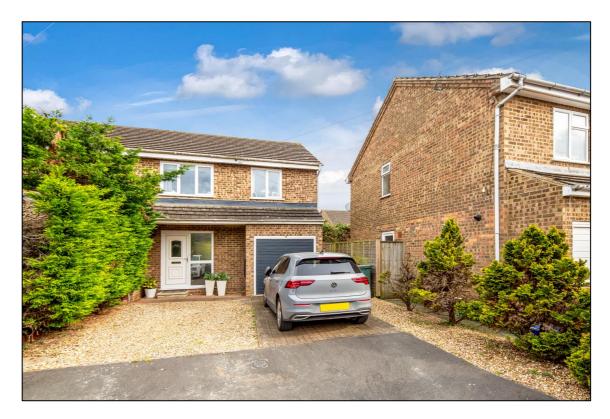

### 98 Fair Close, Bicester, Oxfordshire. OX26 4YR

Three Bedroom Semi-Detached House with Lounge Diner, Kitchen, Bathroom, Garage, Off-Road Parking for Two Cars, Walking Distance to Local Amenities and Train Station

FREEHOLD £ 395,000

- Open Porch
- ❖ Entrance Hall
- Lounge Diner
- Kitchen
- Landing
- Three Bedrooms and Bathroom
- ❖ Front and Rear Gardens
- Garage and Off-Road Parking for Two Cars
- **❖** Walking Distance to Local Amenities and Train Station
- Catchment Area for Cooper Secondary School

### FRONT GARDEN: refer to photograph

Block paved driveway parking for one car, shingle for second off-road parking.