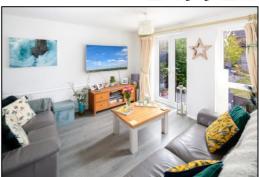

#### **LOUNGE DINER:**

Front aspect PVC window adjacent to door.

#### **Dining Area:** 11'7 x 8'8

Radiator, laminate flooring, staircase, "Hive" central heating thermostat, open plan to:

#### **Lounge Area: 12'2 x 11'8**

Rear aspect PVC French doors and PVC full height window, radiator, laminate flooring, understairs cupboard, TV point.