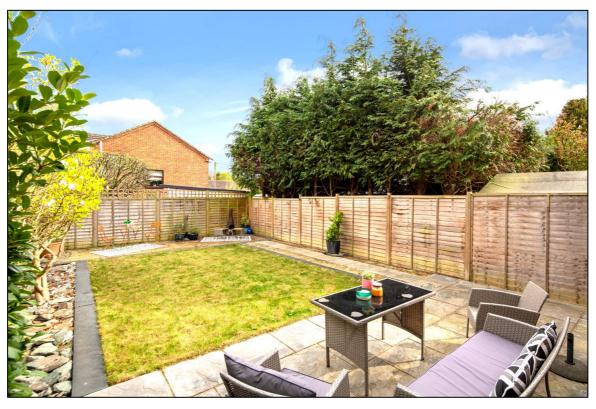

#### **REAR GARDEN:** refer to photographs

Approx. 40 ft x 24 ft, outside tap, gate.