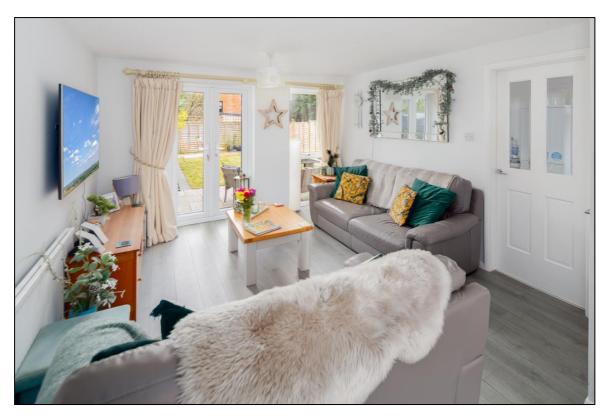

#### **LOUNGE DINER:**

Front aspect PVC window adjacent to door.

#### **Dining Area:** 11'7 x 8'8

Radiator, laminate flooring, staircase, "Hive" central heating thermostat, open plan to:

#### **Lounge Area: 12'2 x 11'8**

Rear aspect PVC French doors and PVC full height window, radiator, laminate flooring, understairs cupboard, TV point.