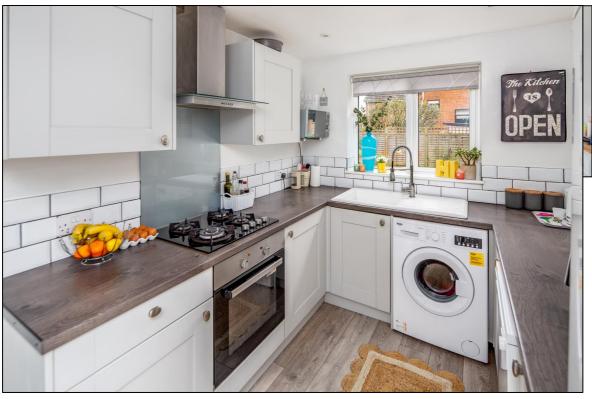

#### KITCHEN: 11'4 x 7'9

Rear aspect PVC window, side aspect half glazed PVC door, plain plaster ceiling, downlighting, laminate flooring, radiator, two 4'6 high built-in cupboards occupying over-bonnet space in the garage. Range of base and eye level units, 600mm base unit, stainless steel and glass fan oven/grill, 4-ring ceramic gas hob, ceramic splashback, stainless steel extractor hood, 1000mm corner base unit with 600mm door, 500mm undersink base unit, Earthenware enamel sink, space for washing machine, 800mm corner base unit with 400mm door, 620mm space for dishwasher, 300mm base unit.