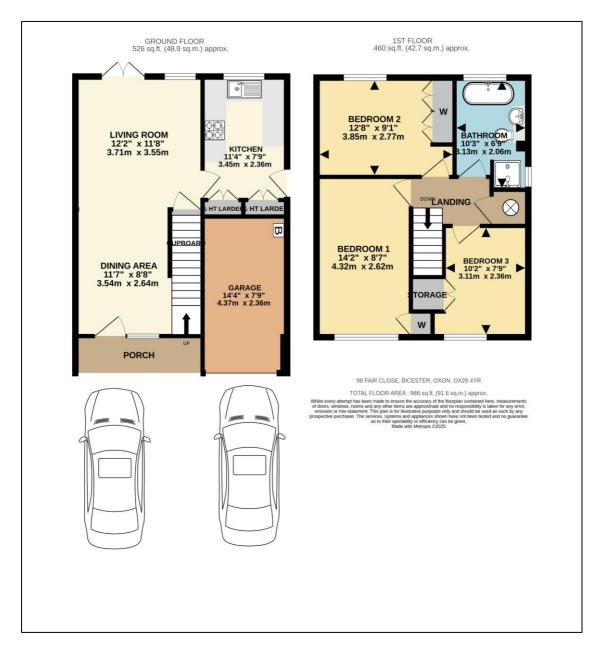

#### **Ground Floor:**

#### **Dining Area:** 11'7 x 8'8

Radiator, laminate flooring, staircase, "Hive" central heating thermostat, open plan to:

#### **Lounge Area: 12'2 x 11'8**

Rear aspect PVC French doors and PVC full height window, radiator, laminate flooring, understairs cupboard, TV point.

#### KITCHEN: 11'4 x 7'9

Rear aspect PVC window, side aspect half glazed PVC door, plain plaster ceiling, downlighting, laminate flooring, radiator, two 4'6 high built-in cupboards occupying over-bonnet space in the garage. Range of base and eye level units, 600mm base unit, stainless steel and glass fan oven/grill, 4-ring ceramic gas hob, ceramic splashback, stainless steel extractor hood, 1000mm corner base unit with 600mm door, 500mm undersink base unit, Earthenware enamel sink, space for washing machine, 800mm corner base unit with 400mm door, 620mm space for dishwasher, 300mm base unit.

#### First Floor:

#### LANDING:

Access to loft space, airing cupboard.

#### **BATHROOM: 10'3 x 6'9**

Rear aspect PVC window, side aspect PVC window, plain plaster ceiling, waterproof vinyl click tile flooring, chrome heated towel rail, 800mm x 800mm shower enclosure, thermostatic shower and rain head, second hand held head, sliding head support, inset wash hand basin with cupboard under, concealed cistern dual flush WC, double ended floor standing bath with floor standing chrome mixer tap and shower attachment.

#### **BEDROOM ONE: 14'2 x 8'7**

Front aspect PVC window, laminate floor, built-in single wardrobe, radiator.

#### **BEDROOM TWO: 12'8 x 9'1**

Rear aspect PVC window, radiator.

#### BEDROOM THREE: 10'2 x 7'9

Front aspect PVC window, click laminate floor, overstairs bulkhead cupboard, radiator.

#### **GARAGE:**

Up and over door, light and power, RCD/MCB electricity consumer unit, smart gas meter, wall mounted "Baxi 200" boiler.

INDEPENDENT ESTATE AGENTS

Web: www.bartonfleming.co.uk E-mail: info@bartonfleming.co.uk 62 North Street, Bicester. 0X26 6NF