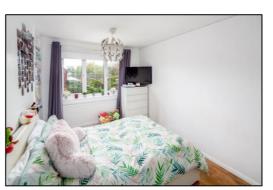

#### **BEDROOM ONE: 14'2 x 8'7**

Front aspect PVC window, laminate floor, built-in single wardrobe, radiator.

#### **BEDROOM TWO: 12'8 x 9'1**

Rear aspect PVC window, radiator.