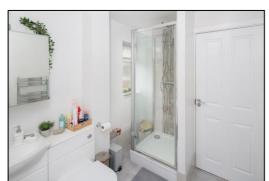

#### **BATHROOM: 10'3 x 6'9**

Rear aspect PVC window, side aspect PVC window, plain plaster ceiling, waterproof vinyl click tile flooring, chrome heated towel rail, 800mm x 800mm shower enclosure, thermostatic shower and rain head, second hand held head, sliding head support, inset wash hand basin with cupboard under, concealed cistern dual flush WC, double ended floor standing bath with floor standing chrome mixer tap and shower attachment.