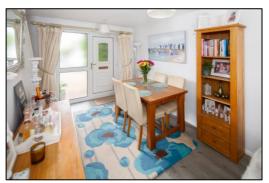

#### **LOUNGE DINER:**

Front aspect PVC window adjacent to door.

#### **Dining Area:** 11'7 x 8'8

Radiator, laminate flooring, staircase, "Hive" central heating thermostat, open plan to:

#### **Lounge Area: 12'2 x 11'8**

Rear aspect PVC French doors and PVC full height window, radiator, laminate flooring, understairs cupboard, TV point.