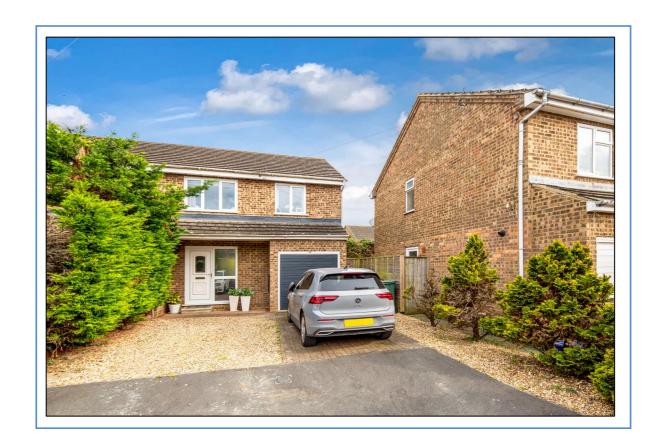

### 98 Fair Close, Bicester, Oxfordshire. OX26 4YR

Three Bedroom Semi-Detached House with Lounge Diner, Kitchen, Bathroom, Garage, Off-Road Parking for Two Cars, Walking Distance to Local Amenities and Train Station

FREEHOLD £ 395,000

- Open Porch
- ❖ Entrance Hall
- Lounge Diner
- Kitchen
- Landing
- Three Bedrooms and Bathroom
- ❖ Front and Rear Gardens
- Garage and Off-Road Parking for Two Cars
- **❖** Walking Distance to Local Amenities and Train Station
- Catchment Area for Cooper Secondary School

### FRONT GARDEN: refer to photograph

Block paved driveway parking for one car, shingle for second off-road parking.