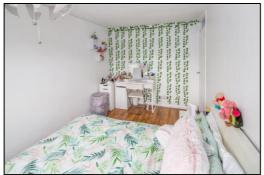

#### BEDROOM THREE: 10'2 x 7'9

Front aspect PVC window, click laminate floor, overstairs bulkhead cupboard, radiator.