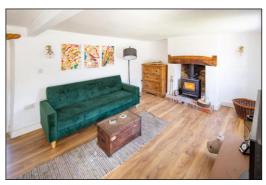

#### LOUNGE DINER: 25'0 x 11'1

Lounge Area: Front aspect window, click laminate flooring, wall mounted plug-in heater, "Chesneys" 5kw log burner, original wooden manel over, brick hearth, two wall light points, multi-media socket.

**Dining Area:** second front aspect window, second plug in heater, second fireplace, staircase, electricity meter, fuse board.

Front

Porch

Living Room

Living Room

Dining Area

Kitchen

Kitchen

Kitchen