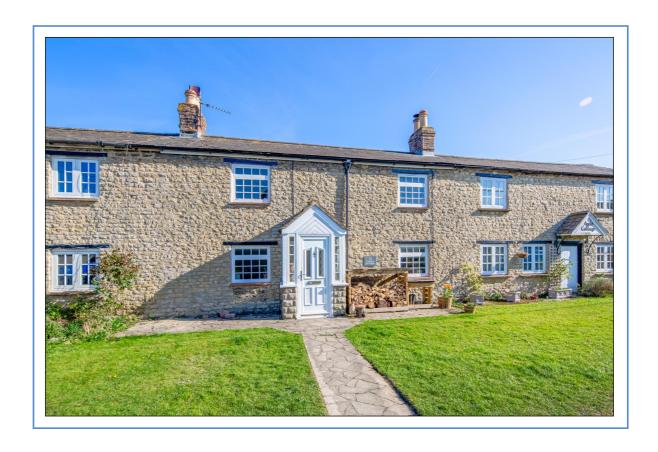

### 35 West End, Launton, Bicester. OX26 5DF

Originally two Victorian Railway Workers Cottages, now knocked through into one creating a 25Ft wide home with a 73Ft x 27ft South-East Facing Rear Garden.

FREEHOLD £ 323,400

- ❖ Sought After Village, Walking Distance of Bicester
- No Through Road Location
- Porch
- 25Ft Lounge-Diner with two fireplaces and a wood burner
- Kitchen with vaulted ceiling
- Downstairs Bathroom with shower bath and having a rain head shower over
- Two Bedrooms (one as an anti-room/bedroom-study)
- ❖ 73 Ft x 27Ft Rear Garden
- Village Amenities: Eatery Pub, Shop/Post Office, School, Hair Salon, Builders Merchants, Play Park & Sports Field, Village Hall, Good Dog Walking Areas.

#### Outside:

FRONT GARDEN: refer to photograph

REAR GARDEN: 73' x 27' (refer to

photographs)

Gate.

**GARDEN STUDIO:** refer to

photographs