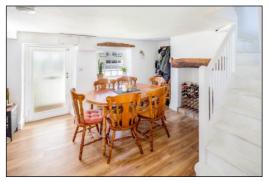

**Dining Area:** second front aspect window, second plug in heater, second fireplace, staircase, electricity meter, fuse board.

#### LANDING: