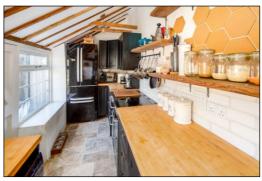

#### KITCHEN: 15'10 x 6'2

Two rear aspect windows, vaulted ceiling and beams, radiator. Range of base and eye level units, 600mm base unit, 600mm Earthenware Belfast sink base unit with taps, tiled surrounds, space for washing machine, 870mm x 870mm corner base unit with 255mm bifold door, 600mm base unit. 1040 space for range cooker, 200mm base unit, 400mm base unit, 600mm base unit.

Front

Porch

Living Room

Living Room

Dining Area

Kitchen

Kitchen

Kitchen