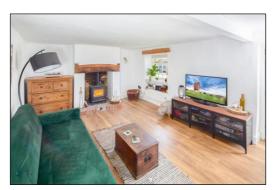

#### LOUNGE DINER: 25'0 x 11'1

Lounge Area: Front aspect window, click laminate flooring, wall mounted plug-in heater, "Chesneys" 5kw log burner, original wooden manel over, brick hearth, two wall light points, multi-media socket.

**Dining Area:** second front aspect window, second plug in heater, second fireplace, staircase, electricity meter, fuse board.

Front

Porch

Living Room

Living Room

Dining Area

Kitchen

Kitchen

Kitchen