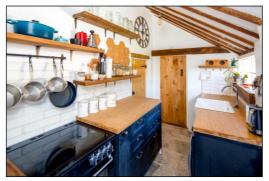

#### KITCHEN: 15'10 x 6'2

Two rear aspect windows, vaulted ceiling and beams, radiator. Range of base and eye level units, 600mm base unit, 600mm Earthenware Belfast sink base unit with taps, tiled surrounds, space for washing machine, 870mm x 870mm corner base unit with 255mm bifold door, 600mm base unit. 1040 space for range cooker, 200mm base unit, 400mm base unit, 600mm base unit.

Front

Porch

Living Room

Living Room

Dining Area

Kitchen

Kitchen

Kitchen