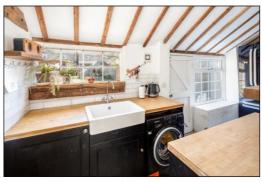

#### KITCHEN: 15'10 x 6'2

Two rear aspect windows, vaulted ceiling and beams, radiator. Range of base and eye level units, 600mm base unit, 600mm Earthenware Belfast sink base unit with taps, tiled surrounds, space for washing machine, 870mm x 870mm corner base unit with 255mm bifold door, 600mm base unit. 1040 space for range cooker, 200mm base unit, 400mm base unit, 600mm base unit.

Front

Porch

Living Room

Living Room

Dining Area

Kitchen

Kitchen

Kitchen