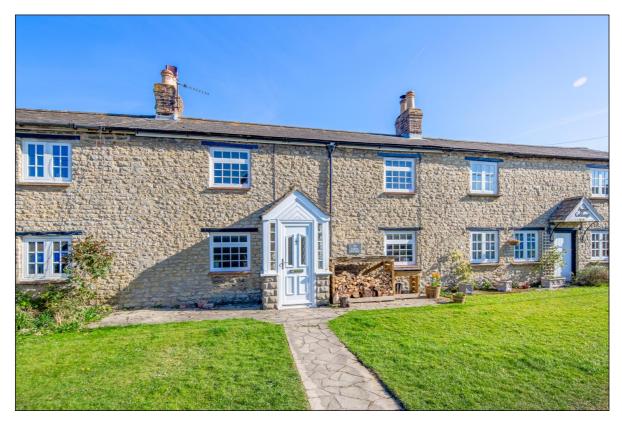

### 35 West End, Launton, Bicester. OX26 5DF

Originally two Victorian Railway Workers Cottages, now knocked through into one creating a 25Ft wide home with a 73Ft x 27ft South-East Facing Rear Garden.

FREEHOLD £ 323,400

- ❖ Sought After Village, Walking Distance of Bicester
- No Through Road Location
- Porch
- 25Ft Lounge-Diner with two fireplaces and a wood burner
- Kitchen with vaulted ceiling
- Downstairs Bathroom with shower bath and having a rain head shower over
- Two Bedrooms (one as an anti-room/bedroom-study)
- ❖ 73 Ft x 27Ft Rear Garden
- Village Amenities: Eatery Pub, Shop/Post Office, School, Hair Salon, Builders Merchants, Play Park & Sports Field, Village Hall, Good Dog Walking Areas.

#### Outside:

FRONT GARDEN: refer to photograph

REAR GARDEN: 73' x 27' (refer to

photographs)

Gate.

**GARDEN STUDIO:** refer to

photographs