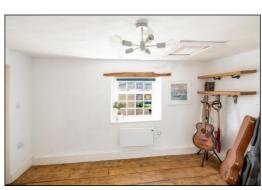

#### LOUNGE DINER: 25'0 x 11'1

Lounge Area: Front aspect window, click laminate flooring, wall mounted plug-in heater, "Chesneys" 5kw log burner, original wooden manel over, brick hearth, two wall light points, multi-media socket.

**Dining Area:** second front aspect window, second plug in heater, second fireplace, staircase, electricity meter, fuse board.