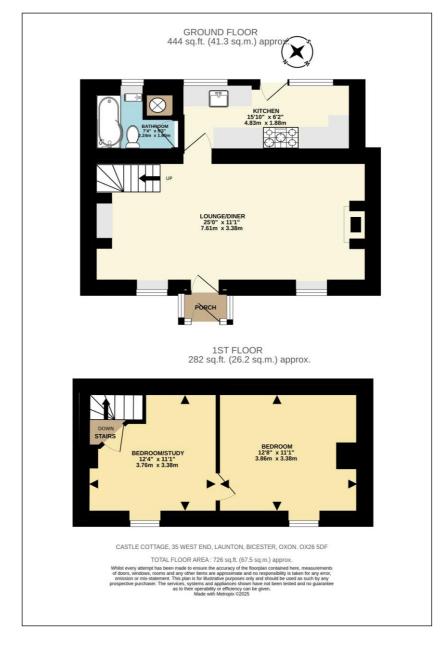

#### **Ground Floor:**

Part glazed PVC front door to:

#### **ENTRANCE PORCH:**

#### LOUNGE DINER: 25'0 x 11'1

Lounge Area: Front aspect window, click laminate flooring, wall mounted plug-in heater, "Chesneys" 5kw log burner, original wooden manel over, brick hearth, two wall light points, multi-media socket.

**Dining Area:** second front aspect window, second plug in heater, second fireplace, staircase, electricity meter, fuse board.

#### KITCHEN: 15'10 x 6'2

Two rear aspect windows, vaulted ceiling and beams, radiator. Range of base and eye level units, 600mm base unit, 600mm Earthenware Belfast sink base unit with taps, tiled surrounds, space for washing machine, 870mm x 870mm corner base unit with 255mm bifold door, 600mm base unit. 1040 space for range cooker, 200mm base unit, 400mm base unit, 600mm base unit.

#### **BATHROOM: 7'4 x 5'3**

Rear aspect window, Vaulted plain plaster ceiling, extractor fan, travertine flooring, pshaped shower bath, rain head and second hand held head, sliding head support and screen, wash hand basin with cupboard under, close coupled dual flush WC, tank cupboard.

#### First Floor:

#### LANDING:

#### BEDROOM TWO/STUDY: 12'4 x 11'1

Front aspect window, plain plaster ceiling, access to loft space (boarded), wall mounted heater, original floorboards.

#### **BEDROOM ONE: 12'8 x 11'1**

Front aspect window, plain plaster ceiling, original lintel, original floorboards, wall mounted heater, shelves.