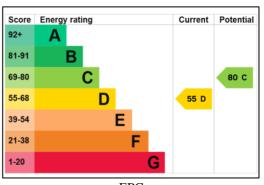

### Key Facts for Buyers:

**EPC**: Rating D (55) **Council Tax**: Band D Approx. £2,464 per annum.