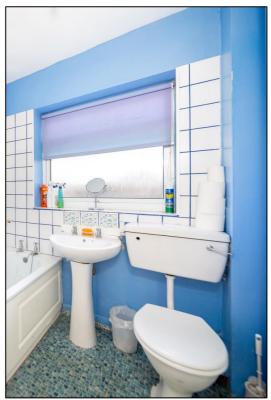

#### **BATHROOM: 8'6 x 5'5**

Front aspect PVC window, plain plaster ceiling, extractor fan, sheet vinyl flooring, panel enclosed enamel bath, tiled surround, pedestal wash hand basin, low level WC, 1000mm x 760mm shower enclosure with "Bristan" thermostatic shower, sliding head support.