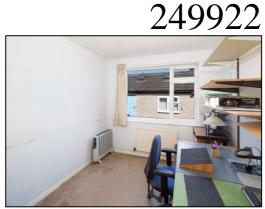

#### **BEDROOM ONE: 11'10 x 10'2**

Side aspect PVC window, plain plaster ceiling, radiator.

#### **BEDROOM TWO: 11'10 x 8'8**

Side aspect PVC window, plain plaster ceiling, radiator.