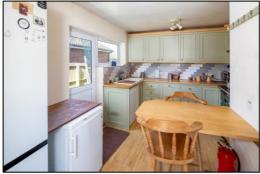

### KITCHEN/BREAKFAST ROOM: 13'1 x 10'2

Rear aspect half glazed PVC door, rear aspect PVC window, space for upright fridge freezer, space for appliance. Custom designed and hand built kitchen with a range of base and eye level units, solid wooden worksurface, tiled surrounds, 1½ bowl Earthenware enamel sink, space for dishwasher, 950mm corner base unit with 300mm door, 400mm drawers, 500mm integrated bins, second 400mm drawers, 900mm x 700mm corner base unit with 350mm/125mm bi-fold door, 900mm 5ring "Rangemaster" range cooker, 75mm base unit. Tel: Bicester (01869)

Web: www.bartonfleming.co.uk E-mail: info@bartonfleming.co.uk 62 North Street, Bicester. OX26 6NF

Tel: Bicester (01869)

Kitchen Diner

Kitchen Diner

Bedroom One

Bedroom One

Barton Fleming Ltd, 62 North Street, Bicester, Oxfordshire OX26 6NF **T**: 01869 249922 **E**: <u>info@bartonfileming.co.uk</u> **W**: <u>www.bartonfileming.co.uk</u>