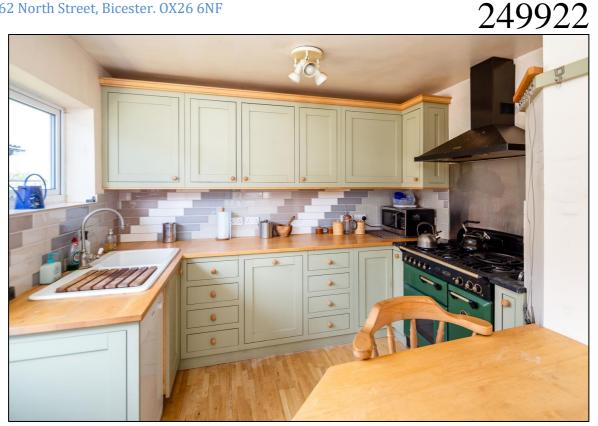

### KITCHEN/BREAKFAST ROOM: 13'1 x 10'2

Rear aspect half glazed PVC door, rear aspect PVC window, space for upright fridge freezer, space for appliance. Custom designed and hand built kitchen with a range of base and eye level units, solid wooden worksurface, tiled surrounds, 1½ bowl Earthenware enamel sink, space for dishwasher, 950mm corner base unit with 300mm door, 400mm drawers, 500mm integrated bins, second 400mm drawers, 900mm x 700mm corner base unit with 350mm/125mm bi-fold door, 900mm 5ring "Rangemaster" range cooker, 75mm base unit. Tel: Bicester (01869)

Web: www.bartonfleming.co.uk E-mail: info@bartonfleming.co.uk 62 North Street, Bicester. OX26 6NF

Tel: Bicester (01869)

Kitchen Diner

Kitchen Diner

Bedroom One

Bedroom One

Barton Fleming Ltd, 62 North Street, Bicester, Oxfordshire OX26 6NF **T**: 01869 249922 **E**: <u>info@bartonfileming.co.uk</u> **W**: <u>www.bartonfileming.co.uk</u>