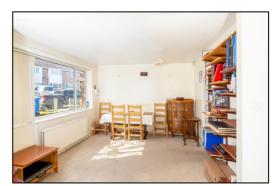

#### LOUNGE DINER: 19'2 x 11'4

Twin side aspect PVC window, plain plaster ceiling, two radiators.

Lounge Diner

Lounge Diner

Barton Fleming Ltd, 62 North Street, Bicester, Oxfordshire OX26 6NF **T:** 01869 249922 **E:** <u>info@bartonfleming.co.uk</u> **W:** <u>www.bartonfleming.co.uk</u>

•INDEPENDENT ESTATE AGENTS