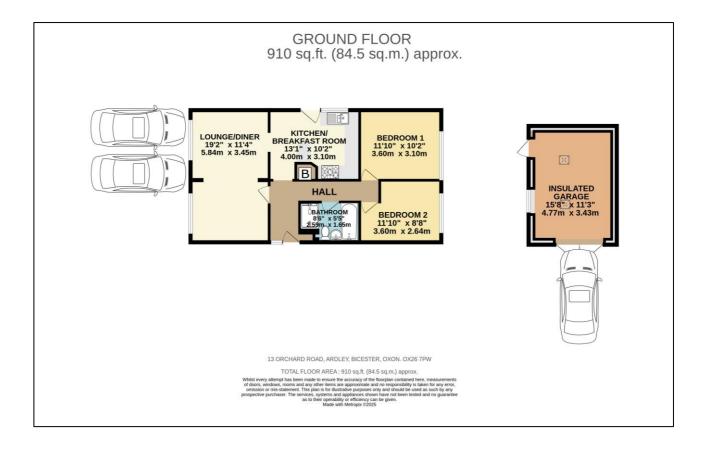

### Ground Floor:

Outside courtesy light, part-glazed PVC front door to:

#### **ENTRANCE HALL:**

Plain plaster ceiling, RCD/MCB (*plastic*) electricity consumer unit, wooden flooring, digital central heating thermostat, radiator, boiler cupboard enclosing "Worcester Greenstar Heatslave 18/25 floor standing" oil boiler, access to loft space.

### KITCHEN/BREAKFAST ROOM: 13'1 x 10'2

Rear aspect half glazed PVC door, rear aspect PVC window, space for upright fridge freezer, space for appliance. Custom designed and hand built kitchen with a range of base and eye level units, solid wooden worksurface, tiled surrounds, 1½ bowl Earthenware enamel sink, space for dishwasher, 950mm corner base unit with 300mm door, 400mm drawers, 500mm integrated bins, second 400mm drawers, 900mm x 700mm corner base unit with 350mm/125mm bi-fold door, 900mm 5ring "Rangemaster" range cooker, 75mm base unit. Tel: Bicester (01869)

#### LOUNGE DINER: 19'2 x 11'4

Twin side aspect PVC window, plain plaster ceiling, two radiators.

#### **BATHROOM: 8'6 x 5'5**

Front aspect PVC window, plain plaster ceiling, extractor fan, sheet vinyl flooring, panel enclosed enamel bath, tiled surround, pedestal wash hand basin, low level WC, 1000mm x 760mm shower enclosure with "Bristan" thermostatic shower, sliding head support.

#### **BEDROOM ONE: 11'10 x 10'2**

Side aspect PVC window, plain plaster ceiling, radiator.

#### **BEDROOM TWO: 11'10 x 8'8**

Side aspect PVC window, plain plaster ceiling, radiator.

### GARAGE: 15'8 x 11'3

Insulated, side aspect window, side door, light and power, two small skylights.

#### **DRIVEWAY:** approx. 15ft x 9ft

Off-road parking for two cars side-by-side, plus extra space in front of the garage.

Barton Fleming Ltd, 62 North Street, Bicester, Oxfordshire OX26 6NF **T:** 01869 249922 **E:** <u>info@bartonfleming.co.uk</u> **W:** <u>www.bartonfleming.co.uk</u>