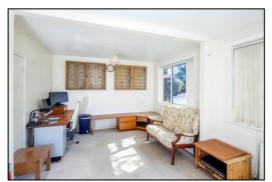

#### LOUNGE DINER: 19'2 x 11'4

Twin side aspect PVC window, plain plaster ceiling, two radiators.

Lounge Diner

Lounge Diner

Barton Fleming Ltd, 62 North Street, Bicester, Oxfordshire OX26 6NF **T:** 01869 249922 **E:** <u>info@bartonfleming.co.uk</u> **W:** <u>www.bartonfleming.co.uk</u>

•INDEPENDENT ESTATE AGENTS