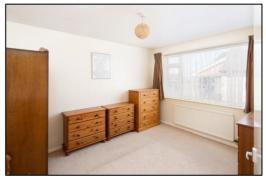

#### **BEDROOM ONE: 11'10 x 10'2**

Side aspect PVC window, plain plaster ceiling, radiator.

#### **BEDROOM TWO: 11'10 x 8'8**

Side aspect PVC window, plain plaster ceiling, radiator.