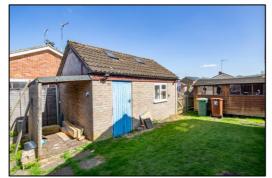

### **REAR GARDEN:** refer to photographs

Bunded 1000 litre oil tank, LPG3 tank valve, outside tap, gate, outside light. 8ft x 4ft timber open ended lean-to.

### GARAGE: 15'8 x 11'3

Insulated, side aspect window, side door, light and power, two small skylights.