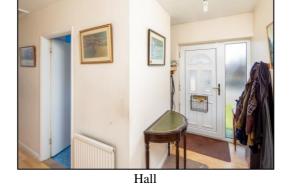

#### **ENTRANCE HALL:**

Plain plaster ceiling, RCD/MCB (*plastic*) electricity consumer unit, wooden flooring, digital central heating thermostat, radiator, boiler cupboard enclosing "Worcester Greenstar Heatslave 18/25 floor standing" oil boiler, access to loft space.