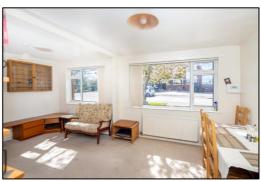

#### LOUNGE DINER: 19'2 x 11'4

Twin side aspect PVC window, plain plaster ceiling, two radiators.

Lounge Diner

Lounge Diner

Barton Fleming Ltd, 62 North Street, Bicester, Oxfordshire OX26 6NF **T:** 01869 249922 **E:** <u>info@bartonfleming.co.uk</u> **W:** <u>www.bartonfleming.co.uk</u>

•INDEPENDENT ESTATE AGENTS