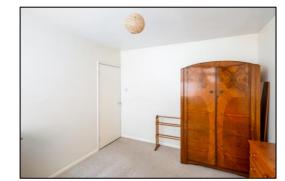

#### **BEDROOM ONE: 11'10 x 10'2**

Side aspect PVC window, plain plaster ceiling, radiator.

#### **BEDROOM TWO: 11'10 x 8'8**

Side aspect PVC window, plain plaster ceiling, radiator.