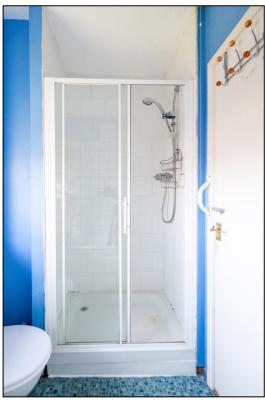

#### **BATHROOM: 8'6 x 5'5**

Front aspect PVC window, plain plaster ceiling, extractor fan, sheet vinyl flooring, panel enclosed enamel bath, tiled surround, pedestal wash hand basin, low level WC, 1000mm x 760mm shower enclosure with "Bristan" thermostatic shower, sliding head support.