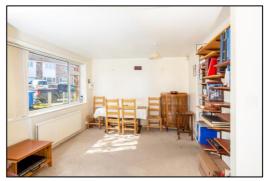

### **LOUNGE DINER: 19'2 x 11'4**

Twin side aspect PVC window, plain plaster ceiling, two radiators.