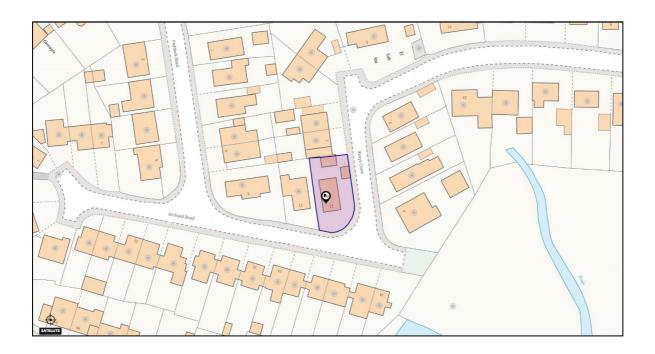

### 13 Orchard Road, Ardley, Oxfordshire. OX27 7PW

A Two Bedroom Bungalow on a Corner Plot with Entrance Hall, Kitchen-Breakfast, Lounge Diner, Bathroom, Wrap-around Gardens, Insulated Garage and Driveway Parking for 3 cars.

FREEHOLD £ 340,000

- Entrance Hall
- Custom Designed and Hand Built Kitchen/Breakfast Room
- ❖ 19Ft Lounge Diner
- Bathroom with separate shower enclosure
- Two Double Bedrooms
- Wrap-around Gardens
- Insulated Garage (built for recording)
- Driveway Parking for 2-3 cars
- ❖ M40 Access within about 1 mile.