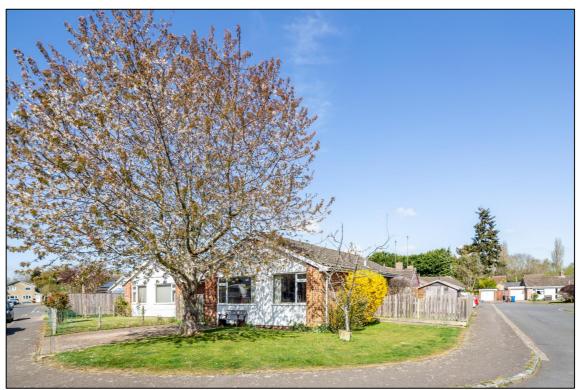

### 13 Orchard Road, Ardley, Oxfordshire. OX27 7PW

A Two Bedroom Bungalow on a Corner Plot with Entrance Hall, Kitchen-Breakfast, Lounge Diner, Bathroom, Wrap-around Gardens, Insulated Garage and Driveway Parking for 3 cars.

#### Outside:

FRONT GARDEN: refer to photograph

**REAR GARDEN: refer to photographs**Bunded 1000 litre oil tank, LPG3 tank valve, outside tap, gate, outside light. 8ft x 4ft timber open ended lean-to.