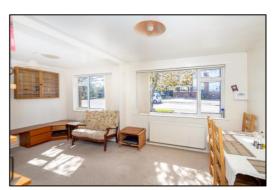

### **LOUNGE DINER: 19'2 x 11'4**

Twin side aspect PVC window, plain plaster ceiling, two radiators.

Tel: Bicester (01869)

249922

Front/Garage Side

Front

Front Door

Front and Side Parking

Lounge Diner

Lounge Diner

Lounge Diner

Barton Fleming Ltd, 62 North Street, Bicester, Oxfordshire OX26 6NF T: 01869 249922 E: <u>info@bartonfleming.co.uk</u> W: <u>www.bartonfleming.co.uk</u>

-•INDEPENDENT ESTATE AGENTS

Web: www.bartonfleming.co.uk E-mail: info@bartonfleming.co.uk 62 North Street, Bicester. 0X26 6NF