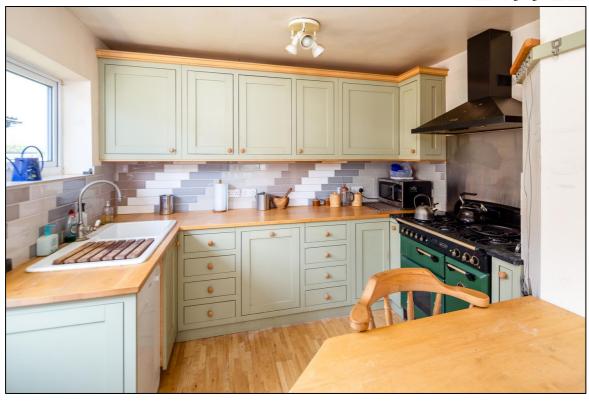

# KITCHEN/BREAKFAST ROOM: 13'1 x 10'2

Rear aspect half glazed PVC door, rear aspect PVC window, space for upright fridge freezer, space for appliance. Custom designed and hand built kitchen with a range of base and eye level units, solid wooden worksurface, tiled surrounds, 1½ bowl Earthenware enamel sink, space for dishwasher, 950mm corner base unit with 300mm door, 400mm drawers, 500mm integrated bins, second 400mm drawers, 900mm x 700mm corner base unit with 350mm/125mm bi-fold door, 900mm 5-ring "Rangemaster" range cooker, 75mm base unit.