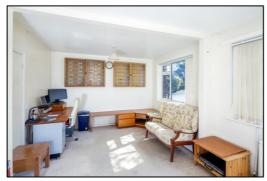

### **LOUNGE DINER: 19'2 x 11'4**

Twin side aspect PVC window, plain plaster ceiling, two radiators.

Tel: Bicester (01869)

249922

Front/Garage Side

Front

Front Door

Front and Side Parking

Lounge Diner

Lounge Diner

Lounge Diner

Barton Fleming Ltd, 62 North Street, Bicester, Oxfordshire OX26 6NF T: 01869 249922 E: <u>info@bartonfleming.co.uk</u> W: <u>www.bartonfleming.co.uk</u>

-•INDEPENDENT ESTATE AGENTS

Web: www.bartonfleming.co.uk E-mail: info@bartonfleming.co.uk 62 North Street, Bicester. 0X26 6NF