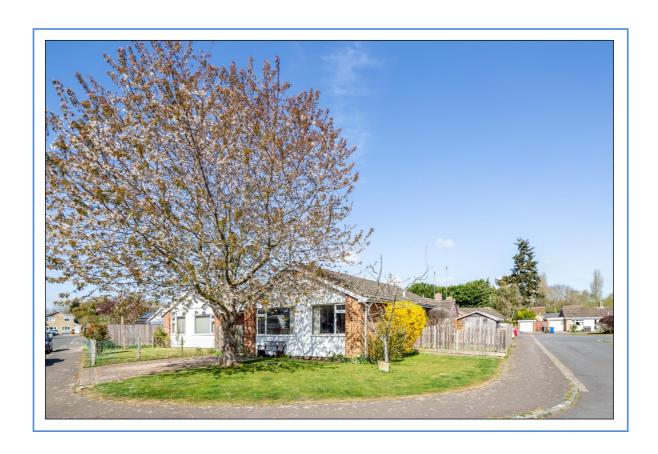

### 13 Orchard Road, Ardley, Oxfordshire. OX27 7PW

A Two Bedroom Bungalow on a Corner Plot with Entrance Hall, Kitchen-Breakfast, Lounge Diner, Bathroom, Wrap-around Gardens, Insulated Garage and Driveway Parking for 3 cars.

FREEHOLD £ 340,000

- Entrance Hall
- Custom Designed and Hand Built Kitchen/Breakfast Room
- ❖ 19Ft Lounge Diner
- Bathroom with separate shower enclosure
- Two Double Bedrooms
- Wrap-around Gardens
- Insulated Garage (built for recording)
- Driveway Parking for 2-3 cars
- ❖ M40 Access within about 1 mile.

#### Outside:

FRONT GARDEN: refer to photograph

**REAR GARDEN: refer to photographs**Bunded 1000 litre oil tank, LPG3 tank valve, outside tap, gate, outside light. 8ft x 4ft timber open ended lean-to.