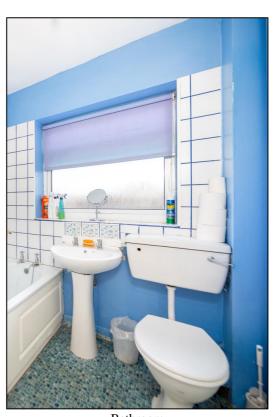

#### BATHROOM: 8'6 x 5'5

Front aspect PVC window, plain plaster ceiling, extractor fan, sheet vinyl flooring, panel enclosed enamel bath, tiled surround, pedestal wash hand basin, low level WC, 1000mm x 760mm shower enclosure with "Bristan" thermostatic shower, sliding head support.

-•INDEPENDENT ESTATE AGENTS

Web: www.bartonfleming.co.uk E-mail: info@bartonfleming.co.uk 62 North Street, Bicester. 0X26 6NF

Tel: Bicester (01869)

249922

Bedroom Two

Bedroom Two

Bathroom

Bathroom