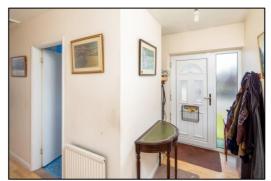

#### **ENTRANCE HALL:**

Plain plaster ceiling, RCD/MCB (plastic) electricity consumer unit, wooden flooring, digital central heating thermostat, radiator, boiler cupboard enclosing "Worcester Greenstar Heatslave 18/25 floor standing" oil boiler, access to loft space.