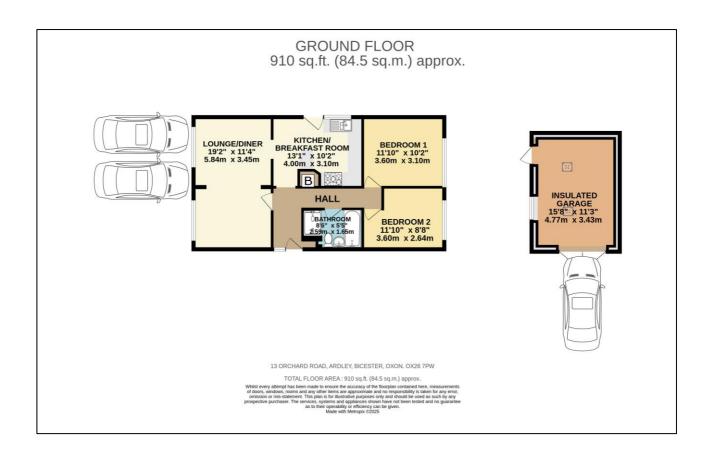

#### **Ground Floor:**

Outside courtesy light, part-glazed PVC front door to:

#### **ENTRANCE HALL:**

Plain plaster ceiling, RCD/MCB (plastic) electricity consumer unit, wooden flooring, digital central heating thermostat, radiator, boiler cupboard enclosing "Worcester Greenstar Heatslave 18/25 floor standing" oil boiler, access to loft space.

# KITCHEN/BREAKFAST ROOM: 13'1 x 10'2

Rear aspect half glazed PVC door, rear aspect PVC window, space for upright fridge freezer, space for appliance. Custom designed and hand built kitchen with a range of base and eye level units, solid wooden worksurface, tiled surrounds, 1½ bowl Earthenware enamel sink, space for dishwasher, 950mm corner base unit with 300mm door, 400mm drawers, 500mm integrated bins, second 400mm drawers, 900mm x 700mm corner base unit with 350mm/125mm bi-fold door, 900mm 5-ring "Rangemaster" range cooker, 75mm base unit.

### **LOUNGE DINER: 19'2 x 11'4**

Twin side aspect PVC window, plain plaster ceiling, two radiators.

#### BATHROOM: 8'6 x 5'5

Front aspect PVC window, plain plaster ceiling, extractor fan, sheet vinyl flooring, panel enclosed enamel bath, tiled surround, pedestal wash hand basin, low level WC, 1000mm x 760mm shower enclosure with "Bristan" thermostatic shower, sliding head support.

#### BEDROOM ONE: 11'10 x 10'2

Side aspect PVC window, plain plaster ceiling, radiator.

#### **BEDROOM TWO: 11'10 x 8'8**

Side aspect PVC window, plain plaster ceiling, radiator.

#### **GARAGE: 15'8 x 11'3**

Insulated, side aspect window, side door, light and power, two small skylights.

#### DRIVEWAY: approx. 15ft x 9ft

Off-road parking for two cars side-by-side, plus extra space in front of the garage.

INDEPENDENT ESTATE AGENTS

Web: www.bartonfleming.co.uk E-mail: info@bartonfleming.co.uk 62 North Street, Bicester. 0X26 6NF