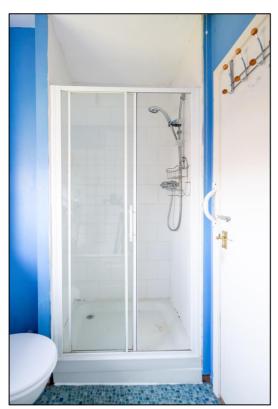

#### BATHROOM: 8'6 x 5'5

Front aspect PVC window, plain plaster ceiling, extractor fan, sheet vinyl flooring, panel enclosed enamel bath, tiled surround, pedestal wash hand basin, low level WC, 1000mm x 760mm shower enclosure with "Bristan" thermostatic shower, sliding head support.

-•INDEPENDENT ESTATE AGENTS

Web: www.bartonfleming.co.uk E-mail: info@bartonfleming.co.uk 62 North Street, Bicester. 0X26 6NF

Tel: Bicester (01869)

249922

Bedroom Two

Bedroom Two

Bathroom

Bathroom