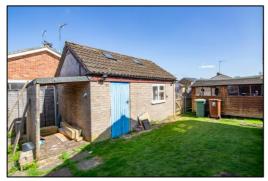

#### Outside:

FRONT GARDEN: refer to photograph

**REAR GARDEN: refer to photographs**Bunded 1000 litre oil tank, LPG3 tank valve, outside tap, gate, outside light. 8ft x 4ft timber open ended lean-to.

Rear Garden

**EPC** 

Barton Fleming Ltd, 62 North Street, Bicester, Oxfordshire OX26 6NF T: 01869 249922 E: <u>info@bartonfleming.co.uk</u> W: <u>www.bartonfleming.co.uk</u>

-•INDEPENDENT ESTATE AGENTS •-