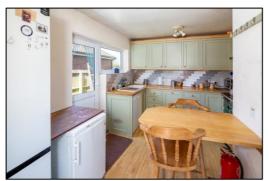

# KITCHEN/BREAKFAST ROOM: 13'1 x 10'2

Rear aspect half glazed PVC door, rear aspect PVC window, space for upright fridge freezer, space for appliance. Custom designed and hand built kitchen with a range of base and eye level units, solid wooden worksurface, tiled surrounds, 1½ bowl Earthenware enamel sink, space for dishwasher, 950mm corner base unit with 300mm door, 400mm drawers, 500mm integrated bins, second 400mm drawers, 900mm x 700mm corner base unit with 350mm/125mm bi-fold door, 900mm 5-ring "Rangemaster" range cooker, 75mm base unit.