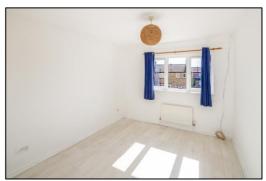

#### **BEDROOM ONE: 11'1 x 9'8**

Rear aspect PVC window, radiator. laminate flooring.

#### **BEDROOM TWO: 11'2 x 6'7**

Rear aspect PVC window, radiator, laminate flooring, telephone extension.

#### BEDROOM THREE: 11'2 x 6'6

Rear aspect PVC window, radiator, laminate flooring.