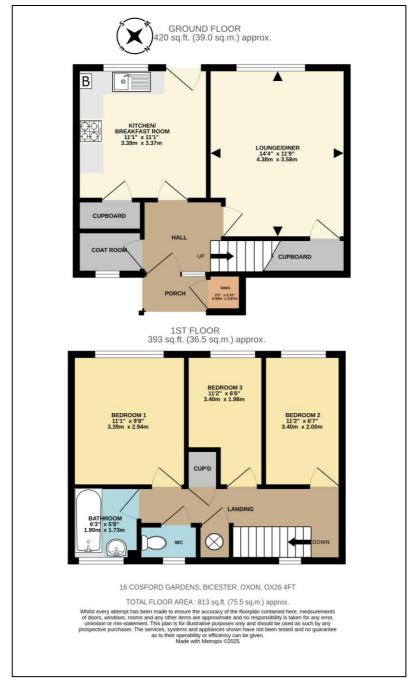

#### **Ground Floor:**

#### **SLOPING PORCH:**

Outside electricity meter box, part-glazed security front door to:

#### **ENTRANCE HALL:**

Front aspect PVC window adjacent to door, radiator, "Marley" tiled floor, central heating thermostat, BT master socket, staircase.

#### **STORE:**

Front aspect PVC window, RCD/MCB electricity consumer unit.

# KITCHEN BREAKFAST ROOM: 11'1

Rear aspect PVC window, rear aspect half glazed security door, extractor vent, radiator, "Amtico" flooring, 1700mm x 770mm built-in cupboard, wall mounted "Vaillant Eco Tec Plus" boiler. Range of base and eye level units, roll edge laminate worksurfaces, tiled surrounds, 670mm space for wide fridge freezer, 900mm base unit with two 450mm doors, space for slotin gas cooker, 500mm drawers, 800mm corner base unit with 300mm door, 600mm undersink base unit, stainless steel sink, 660mm space for washing machine.

#### LOUNGE DINER: 14'4 x 11'9

Rear aspect PVC window, radiator, TV point, dimmer switch.

### First Floor:

#### LANDING:

Front aspect PVC window, access to loft space, airing cupboard, built-in cupboard, laminate flooring.

#### WC:

Front aspect PVC window, radiator, "Amtico" flooring, dual flush close coupled WC.

#### BATHROOM: 6'3 x 5'8

Front aspect PVC window, extractor vent, "Amtico" flooring, radiator, panel enclosed bath with mixer tap shower attachment, tiled surrounds, pedestal wash hand basin.

#### **BEDROOM ONE: 11'1 x 9'8**

Rear aspect PVC window, radiator. laminate flooring.

#### **BEDROOM TWO: 11'2 x 6'7**

Rear aspect PVC window, radiator, laminate flooring, telephone extension.

#### BEDROOM THREE: 11'2 x 6'6

Rear aspect PVC window, radiator, laminate flooring.