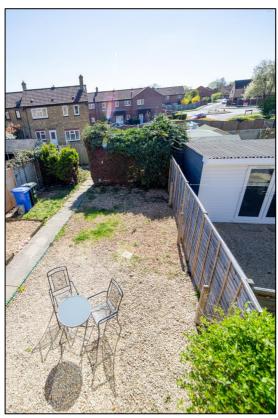

#### Outside:

FRONT GARDEN: refer to photograph Outside shed enclosing gas meter box.

**REAR GARDEN:** refer to photographs Approx. 50ft long, 210<sup>o</sup> South West facing, gate.

"INDEPENDENT ESTATE AGENTS

Rear Garden (approx. 50ft)

EPC

| Features in this p                   | roperty                                                                               |                                        |
|--------------------------------------|---------------------------------------------------------------------------------------|----------------------------------------|
| Features get a rating from very good | od to very poor, based on how energy efficient they are. Ratings are not based on how | well features work or their condition. |
| Assumed ratings are based on the     | property's age and type. They are used for features the assessor could not inspect.   |                                        |
| Feature                              | Description                                                                           | Rating                                 |
| Wall                                 | Cavity wall, filled cavity                                                            | Good                                   |
| Roof                                 | Pitched, 150 mm loft insulation                                                       | Good                                   |
| Window                               | Fully double glazed                                                                   | Average                                |
| Main heating                         | Boiler and radiators, mains gas                                                       | Good                                   |
| Main heating control                 | Programmer, room thermostat and TRVs                                                  | Good                                   |
| Hot water                            | From main system                                                                      | Good                                   |
| Lighting                             | Low energy lighting in all fixed outlets                                              | Very good                              |
| Floor                                | Suspended, no insulation (assumed)                                                    | N/A                                    |
| Secondary heating                    | None                                                                                  | N/A                                    |