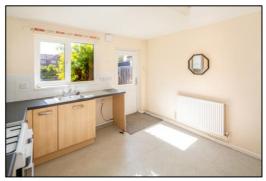

# KITCHEN BREAKFAST ROOM: 11'1

Rear aspect PVC window, rear aspect half glazed security door, extractor vent, radiator, "Amtico" flooring, 1700mm x 770mm built-in cupboard, wall mounted "Vaillant Eco Tec Plus" boiler. Range of base and eye level units, roll edge laminate worksurfaces, tiled surrounds, 670mm space for wide fridge freezer, 900mm base unit with two 450mm doors, space for slotin gas cooker, 500mm drawers, 800mm corner base unit with 300mm door, 600mm undersink base unit, stainless steel sink, 660mm space for washing machine.

Web: www.bartonfleming.co.uk E-mail: info@bartonfleming.co.uk 62 North Street, Bicester. 0X26 6NF

Tel: Bicester (01869)

249922

Sloping Porch

**Entrance Hall** 

Hall Cupboard and Staircase

Kitchen Breakfast Room

Kitchen Breakfast Room

Kitchen Breakfast Room

Lounge Diner

Lounge Diner

Barton Fleming Ltd, 62 North Street, Bicester, Oxfordshire OX26 6NF T: 01869 249922 E: <u>info@bartonfleming.co.uk</u> W: <u>www.bartonfleming.co.uk</u>