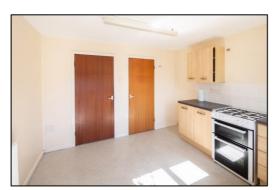

# KITCHEN BREAKFAST ROOM: 11'1

Rear aspect PVC window, rear aspect half glazed security door, extractor vent, radiator, "Amtico" flooring, 1700mm x 770mm built-in cupboard, wall mounted "Vaillant Eco Tec Plus" boiler. Range of base and eye level units, roll edge laminate worksurfaces, tiled surrounds, 670mm space for wide fridge freezer, 900mm base unit with two 450mm doors, space for slotin gas cooker, 500mm drawers, 800mm corner base unit with 300mm door, 600mm undersink base unit, stainless steel sink, 660mm space for washing machine.

Kitchen Breakfast Room

Kitchen Breakfast Room

Lounge Diner

Lounge Diner

Barton Fleming Ltd, 62 North Street, Bicester, Oxfordshire OX26 6NF T: 01869 249922 E: <u>info@bartonfleming.co.uk</u> W: <u>www.bartonfleming.co.uk</u>