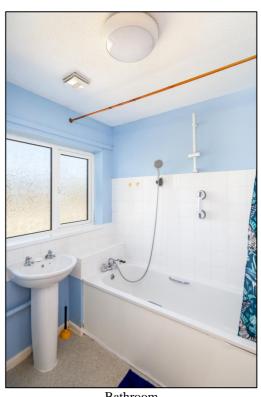

#### BATHROOM: 6'3 x 5'8

Front aspect PVC window, extractor vent, "Amtico" flooring, radiator, panel enclosed bath with mixer tap shower attachment, tiled surrounds, pedestal wash hand basin.