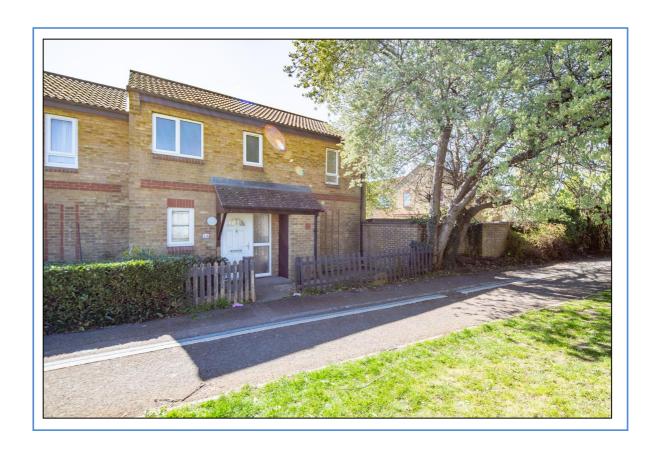

### 16 Cosford Gardens, Bicester, Oxfordshire. OX26 4FT

A Three Bedroom End Of Terrace House overlooking Bicester Heritage Airfield with Kitchen Breakfast Room, Lounge Diner, Bathroom and Separate WC, approx. 50ft Rear Garden

#### Outside:

FRONT GARDEN: refer to photograph Outside shed enclosing gas meter box.

**REAR GARDEN:** refer to photographs Approx. 50ft long, 210<sup>o</sup> South West facing, gate.

"INDEPENDENT ESTATE AGENTS