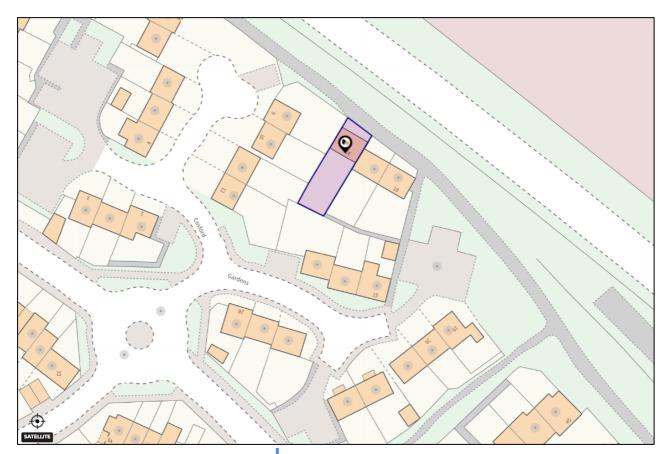

### 16 Cosford Gardens, Bicester, Oxfordshire. OX26 4FT

A Three Bedroom End Of Terrace House overlooking Bicester Heritage Airfield with Kitchen Breakfast Room, Lounge Diner, Bathroom and Separate WC, approx. 50ft Rear Garden

FREEHOLD £ 285,000

- Sloping Porch
- Entrance Hall
- Store
- Kitchen Breakfast Room
- Lounge Diner
- Landing
- Three Bedrooms
- Bathroom and Separate WC
- ❖ Approx 50 ft Rear Gardens
- Overlooking Bicester Heritage Airfield