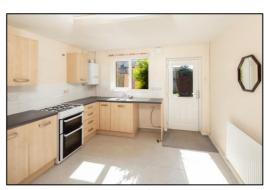

# KITCHEN BREAKFAST ROOM: 11'1

Rear aspect PVC window, rear aspect half glazed security door, extractor vent, radiator, "Amtico" flooring, 1700mm x 770mm built-in cupboard, wall mounted "Vaillant Eco Tec Plus" boiler. Range of base and eye level units, roll edge laminate worksurfaces, tiled surrounds, 670mm space for wide fridge freezer, 900mm base unit with two 450mm doors, space for slotin gas cooker, 500mm drawers, 800mm corner base unit with 300mm door, 600mm undersink base unit, stainless steel sink, 660mm space for washing machine.

Web: www.bartonfleming.co.uk E-mail: info@bartonfleming.co.uk 62 North Street, Bicester. 0X26 6NF

Tel: Bicester (01869)

249922

Sloping Porch

**Entrance Hall** 

Hall Cupboard and Staircase

Kitchen Breakfast Room

Kitchen Breakfast Room

Kitchen Breakfast Room

Lounge Diner

Lounge Diner

Barton Fleming Ltd, 62 North Street, Bicester, Oxfordshire OX26 6NF T: 01869 249922 E: <u>info@bartonfleming.co.uk</u> W: <u>www.bartonfleming.co.uk</u>