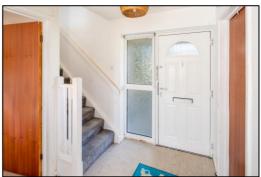

#### **ENTRANCE HALL:**

Front aspect PVC window adjacent to door, radiator, "Marley" tiled floor, central heating thermostat, BT master socket, staircase.