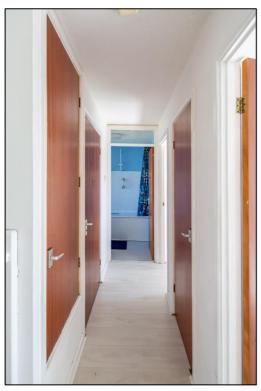

# KITCHEN BREAKFAST ROOM: 11'1

Rear aspect PVC window, rear aspect half glazed security door, extractor vent, radiator, "Amtico" flooring, 1700mm x 770mm built-in cupboard, wall mounted "Vaillant Eco Tec Plus" boiler. Range of base and eye level units, roll edge laminate worksurfaces, tiled surrounds, 670mm space for wide fridge freezer, 900mm base unit with two 450mm doors, space for slotin gas cooker, 500mm drawers, 800mm corner base unit with 300mm door, 600mm undersink base unit, stainless steel sink, 660mm space for washing machine.