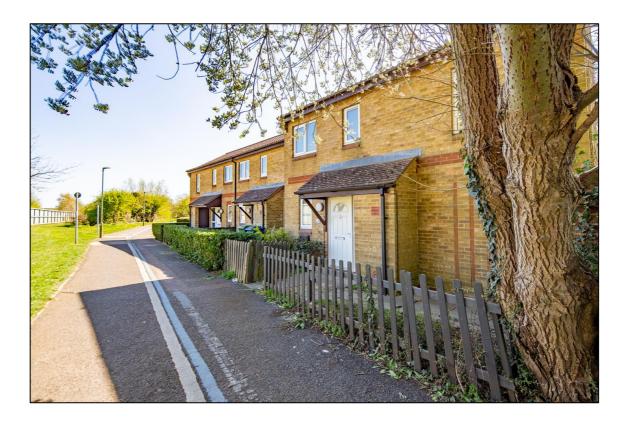

### 16 Cosford Gardens, Bicester, Oxfordshire. OX26 4FT

A Three Bedroom End Of Terrace House overlooking Bicester Heritage Airfield with Kitchen Breakfast Room, Lounge Diner, Bathroom and Separate WC, approx. 50ft Rear Garden

#### Outside:

FRONT GARDEN: refer to photograph Outside shed enclosing gas meter box.

**REAR GARDEN:** refer to photographs Approx. 50ft long, 210<sup>o</sup> South West facing, gate.

"INDEPENDENT ESTATE AGENTS