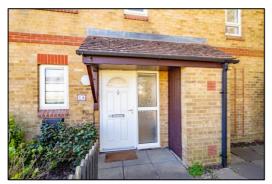

#### **SLOPING PORCH:**

Outside electricity meter box, part-glazed security front door to: