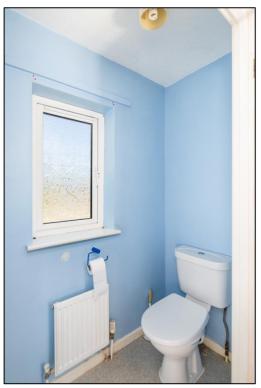

#### WC:

Front aspect PVC window, radiator, "Amtico" flooring, dual flush close coupled WC.