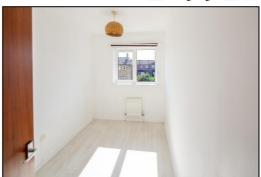

#### **BEDROOM ONE: 11'1 x 9'8**

Rear aspect PVC window, radiator. laminate flooring.

#### **BEDROOM TWO: 11'2 x 6'7**

Rear aspect PVC window, radiator, laminate flooring, telephone extension.

#### BEDROOM THREE: 11'2 x 6'6

Rear aspect PVC window, radiator, laminate flooring.