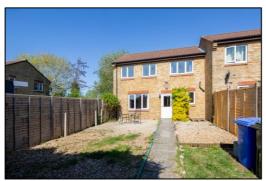

#### Outside:

FRONT GARDEN: refer to photograph Outside shed enclosing gas meter box.

**REAR GARDEN:** refer to photographs Approx. 50ft long, 210<sup>o</sup> South West facing, gate.

"INDEPENDENT ESTATE AGENTS