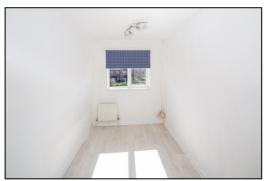

#### **BEDROOM ONE: 11'1 x 9'8**

Rear aspect PVC window, radiator. laminate flooring.

#### **BEDROOM TWO: 11'2 x 6'7**

Rear aspect PVC window, radiator, laminate flooring, telephone extension.

#### BEDROOM THREE: 11'2 x 6'6

Rear aspect PVC window, radiator, laminate flooring.