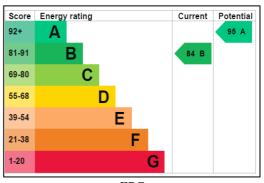

#### Key Facts for Buyers:

EPC: Rating of B (84).

**Council Tax**: Band E Approx. £2,873 per annum.

Management Fees: £40 per month Management Company: Crabtree Property Management