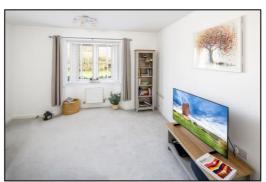

### LIVING ROOM: 15'7 extending to 16'11 into bay x 12'5

Front aspect bay window, plain plaster ceiling, two radiators, multi-media socket.

#### 

Web: www.bartonfleming.co.uk E-mail: info@bartonfleming.co.uk 62 North Street, Bicester. OX26 6NF

Front

Cloakroom

Living Room

Kitchen Diner

249922

Tel: Bicester (01869)

Entrance Hall

Living Room

Living Room

Kitchen Diner

Barton Fleming Ltd, 62 North Street, Bicester, Oxfordshire OX26 6NF **T:** 01869 249922 **E:** <u>info@bartonfleming.co.uk</u> **W:** <u>www.bartonfleming.co.uk</u>