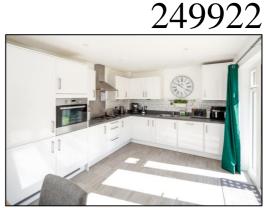

### **KITCHEN DINER:** 19'11 x 10'8 narrowing to 9'10

Rear aspect PVC French doors with windows to either side, rear aspect PVC window, plain plaster ceiling, downlighting, ceramic tiled floor, radiator, space for table and 6 chairs. Range of base and eye level units, roll edge laminate worksurfaces, laminate upstands and tiled surrounds, integrated 1020mm/650mm fridge freezer, fan oven/grill, 800mm corner base unit with 450mm door, integrated washer, 150mm slide out unit with racks, 600mm sink base unit, 1½ bowl stainless steel sink, integrated dishwasher, 600mm base unit, wall mounted "Ideal Logic Heat H15" boiler in corner wall unit by French doors. Tel: Bicester (01869)