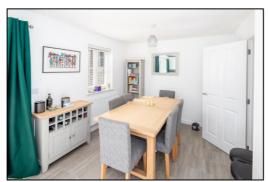

### **KITCHEN DINER:** 19'11 x 10'8 narrowing to 9'10

Rear aspect PVC French doors with windows to either side, rear aspect PVC window, plain plaster ceiling, downlighting, ceramic tiled floor, radiator, space for table and 6 chairs. Range of base and eye level units, roll edge laminate worksurfaces, laminate upstands and tiled surrounds, integrated 1020mm/650mm fridge freezer, fan oven/grill, 800mm corner base unit with 450mm door, integrated washer, 150mm slide out unit with racks, 600mm sink base unit, 1½ bowl stainless steel sink, integrated dishwasher, 600mm base unit, wall mounted "Ideal Logic Heat H15" boiler in corner wall unit by French doors. Tel: Bicester (01869)

#### 

Web: www.bartonfleming.co.uk E-mail: info@bartonfleming.co.uk 62 North Street, Bicester. OX26 6NF

Front

Cloakroom

Living Room

Kitchen Diner

249922

Tel: Bicester (01869)

Entrance Hall

Living Room

Living Room

Kitchen Diner

Barton Fleming Ltd, 62 North Street, Bicester, Oxfordshire OX26 6NF **T:** 01869 249922 **E:** <u>info@bartonfleming.co.uk</u> **W:** <u>www.bartonfleming.co.uk</u>

#### •INDEPENDENT ESTATE AGENTS

Web: www.bartonfleming.co.uk E-mail: info@bartonfleming.co.uk 62 North Street, Bicester. OX26 6NF

Kitchen Diner

Landing

Bedroom One

Bedroom Two

Tel: Bicester (01869)

Kitchen Diner