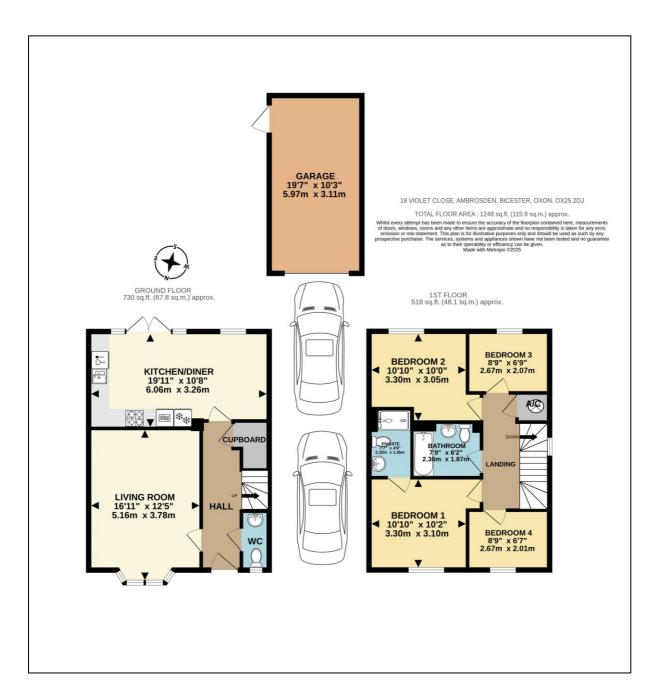

#### Ground Floor:

#### **ENTRANCE HALL:**

Plain plaster ceiling, ceramic tiled floor, radiator, understairs cupboard enclosing metal RCD/MCB electricity consumer unit and broadband hub, downstairs central heating thermostat, central heating programmer.

#### CLOAKROOM: 6'6 x 3'0

Front aspect PVC window, plain plaster ceiling, ceramic tiled floor, radiator, dual flush close coupled WC, pedestal wash hand basin.

### LIVING ROOM: 15'7 extending to 16'11 into bay x 12'5

Front aspect bay window, plain plaster ceiling, two radiators, multi-media socket.

### **KITCHEN DINER:** 19'11 x 10'8 narrowing to 9'10

Rear aspect PVC French doors with windows to either side, rear aspect PVC window, plain plaster ceiling, downlighting, ceramic tiled floor, radiator, space for table and 6 chairs. Range of base and eye level units, roll edge laminate worksurfaces, laminate upstands and tiled surrounds, integrated 1020mm/650mm fridge freezer, fan oven/grill, 800mm corner base unit with 450mm door, integrated washer, 150mm slide out unit with racks, 600mm sink base unit, 1½ bowl stainless steel sink, integrated dishwasher, 600mm base unit, wall mounted "Ideal Logic Heat H15" boiler in corner wall unit by French doors. Tel: Bicester (01869)

#### <u>First Floor:</u>

#### LANDING: 13'0 x 6'9

Side aspect PVC window, plain plaster ceiling, access to loft space, radiator, airing cupboard.

#### **BATHROOM:** 7'9 x 6'2

Plain plaster ceiling, extractor fan, downlighting, ceramic tiled floor, radiator, part tiled walls, panel enclosed bath with mixer tap, thermostatic shower, sliding head support, screen, pedestal wash hand basin, dual flush close coupled WC.

### **BEDROOM ONE:** 10'10 x 10'0 extending to 12'8

Front aspect PVC window, plain plaster ceiling, radiator, upstairs central heating thermostat, multi-media socket.

#### EN-SUITE: 7'7 x 4'9

Plain plaster ceiling, extractor fan, downlighting, ceramic tiled floor, radiator, 1200mm x 760mm shower enclosure with thermostatic shower, sliding head support, pedestal wash hand basin, dual flush close coupled WC.

### **BEDROOM TWO: 10'10 x 10'0 narrowing to 8'6**

Rear aspect PVC window, plain plaster ceiling, radiator.

#### **BEDROOM THREE: 8'9 x 6'9**

Rear aspect PVC window, plain plaster ceiling, radiator.

#### BEDROOM FOUR: 8'9 x 6'7

Front aspect PVC window, plain plaster ceiling, radiator.

#### GARAGE: 19'7 x 10'3

Up and over door, light and power, half glazed side door to patio, truss eaves storage, driveway parking for two cars in tandem.

Barton Fleming Ltd, 62 North Street, Bicester, Oxfordshire OX26 6NF **1**: 01869 249922 **E**: <u>info@bartonfleming.co.uk</u> **W**: www.bartonfleming.co.uk