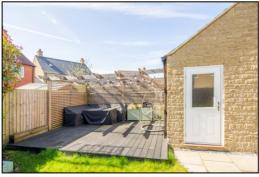

#### Outside:

**FRONT GARDEN: refer to photograph** Gate.

**REAR GARDEN: refer to photographs** Side gate, tap, patio, deck.