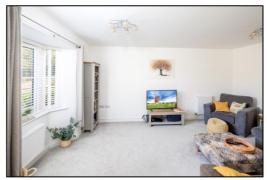

### LIVING ROOM: 15'7 extending to 16'11 into bay x 12'5

Front aspect bay window, plain plaster ceiling, two radiators, multi-media socket.

#### 

Web: www.bartonfleming.co.uk E-mail: info@bartonfleming.co.uk 62 North Street, Bicester. OX26 6NF

Front

Cloakroom

Living Room

Kitchen Diner

249922

Tel: Bicester (01869)

Entrance Hall

Living Room

Living Room

Kitchen Diner

Barton Fleming Ltd, 62 North Street, Bicester, Oxfordshire OX26 6NF **T:** 01869 249922 **E:** <u>info@bartonfleming.co.uk</u> **W:** <u>www.bartonfleming.co.uk</u>