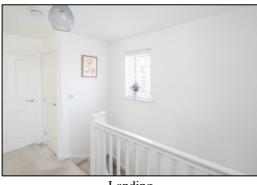

#### LANDING: 13'0 x 6'9

Side aspect PVC window, plain plaster ceiling, access to loft space, radiator, airing cupboard.