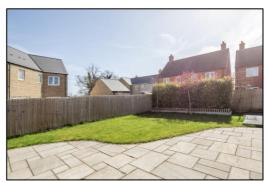

#### Outside:

**FRONT GARDEN: refer to photograph** Gate.

**REAR GARDEN: refer to photographs** Side gate, tap, patio, deck.