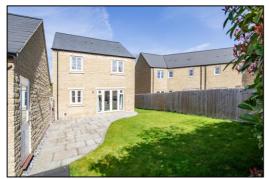

#### Outside:

**FRONT GARDEN: refer to photograph** Gate.

**REAR GARDEN: refer to photographs** Side gate, tap, patio, deck.