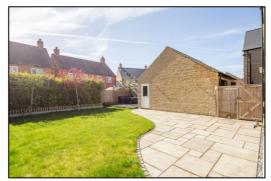

#### Outside:

**FRONT GARDEN: refer to photograph** Gate.

**REAR GARDEN: refer to photographs** Side gate, tap, patio, deck.

#### GARAGE: 19'7 x 10'3

Up and over door, light and power, half glazed side door to patio, truss eaves storage, driveway parking for two cars in tandem.

Barton Fleming Ltd, 62 North Street, Bicester, Oxfordshire OX26 6NF **1**: 01869 249922 **E**: <u>info@bartonfleming.co.uk</u> **W**: www.bartonfleming.co.uk