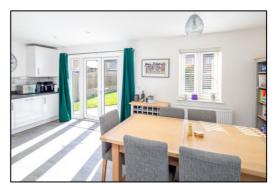

### **KITCHEN DINER:** 19'11 x 10'8 narrowing to 9'10

Rear aspect PVC French doors with windows to either side, rear aspect PVC window, plain plaster ceiling, downlighting, ceramic tiled floor, radiator, space for table and 6 chairs. Range of base and eye level units, roll edge laminate worksurfaces, laminate upstands and tiled surrounds, integrated 1020mm/650mm fridge freezer, fan oven/grill, 800mm corner base unit with 450mm door, integrated washer, 150mm slide out unit with racks, 600mm sink base unit, 1½ bowl stainless steel sink, integrated dishwasher, 600mm base unit, wall mounted "Ideal Logic Heat H15" boiler in corner wall unit by French doors. Tel: Bicester (01869)

#### 

Web: www.bartonfleming.co.uk E-mail: info@bartonfleming.co.uk 62 North Street, Bicester. OX26 6NF

Front

Cloakroom

Living Room

Kitchen Diner

249922

Tel: Bicester (01869)

Entrance Hall

Living Room

Living Room

Kitchen Diner

Barton Fleming Ltd, 62 North Street, Bicester, Oxfordshire OX26 6NF **T:** 01869 249922 **E:** <u>info@bartonfleming.co.uk</u> **W:** <u>www.bartonfleming.co.uk</u>

#### •INDEPENDENT ESTATE AGENTS

Web: www.bartonfleming.co.uk E-mail: info@bartonfleming.co.uk 62 North Street, Bicester. OX26 6NF

Kitchen Diner

Landing

Bedroom One

Bedroom Two

Tel: Bicester (01869)

Kitchen Diner