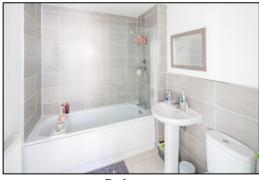

#### **BATHROOM:** 7'9 x 6'2

Plain plaster ceiling, extractor fan, downlighting, ceramic tiled floor, radiator, part tiled walls, panel enclosed bath with mixer tap, thermostatic shower, sliding head support, screen, pedestal wash hand basin, dual flush close coupled WC.

#### EN-SUITE: 7'7 x 4'9

Plain plaster ceiling, extractor fan, downlighting, ceramic tiled floor, radiator, 1200mm x 760mm shower enclosure with thermostatic shower, sliding head support, pedestal wash hand basin, dual flush close coupled WC.