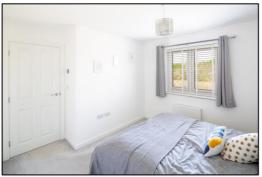

### **BEDROOM ONE:** 10'10 x 10'0 extending to 12'8

Front aspect PVC window, plain plaster ceiling, radiator, upstairs central heating thermostat, multi-media socket.

### **BEDROOM TWO: 10'10 x 10'0 narrowing to 8'6**

Rear aspect PVC window, plain plaster ceiling, radiator.

#### **BEDROOM THREE: 8'9 x 6'9**

Rear aspect PVC window, plain plaster ceiling, radiator.

#### BEDROOM FOUR: 8'9 x 6'7

Front aspect PVC window, plain plaster ceiling, radiator.