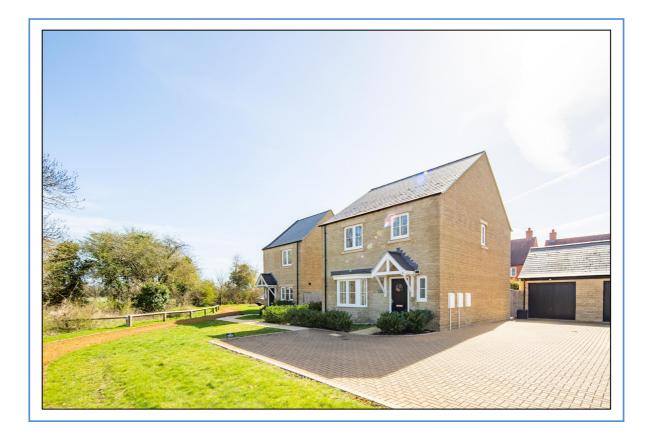

### 18 Violet Close, Ambrosden, Oxfordshire. OX25 2DJ

Four Bedroom Detached House with Cloakroom, Living Room, Kitchen Diner, Bathroom and En-Suite, Front and Rear Gardens, Garage and Driveway Parking for Two Cars in Tandem.

### **FREEHOLD**

- Pitched Open Porch
- Entrance Hall
- Cloakroom
- Living Room
- Kitchen Diner
- Landing
- Four Bedrooms
- Family Bathroom and En-Suite
- Front and Rear Gardens
- Garage and Driveway Parking for 2 Cars in Tandem