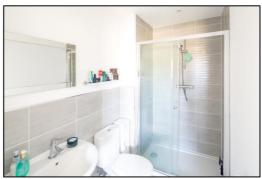

#### **BATHROOM:** 7'9 x 6'2

Plain plaster ceiling, extractor fan, downlighting, ceramic tiled floor, radiator, part tiled walls, panel enclosed bath with mixer tap, thermostatic shower, sliding head support, screen, pedestal wash hand basin, dual flush close coupled WC.