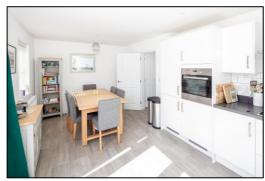

### **KITCHEN DINER:** 19'11 x 10'8 narrowing to 9'10

Rear aspect PVC French doors with windows to either side, rear aspect PVC window, plain plaster ceiling, downlighting, ceramic tiled floor, radiator, space for table and 6 chairs. Range of base and eye level units, roll edge laminate worksurfaces, laminate upstands and tiled surrounds, integrated 1020mm/650mm fridge freezer, fan oven/grill, 800mm corner base unit with 450mm door, integrated washer, 150mm slide out unit with racks, 600mm sink base unit, 1½ bowl stainless steel sink, integrated dishwasher, 600mm base unit, wall mounted "Ideal Logic Heat H15" boiler in corner wall unit by French doors. Tel: Bicester (01869)

#### 

Web: www.bartonfleming.co.uk E-mail: info@bartonfleming.co.uk 62 North Street, Bicester. OX26 6NF

Front

Cloakroom

Living Room

Kitchen Diner

249922

Tel: Bicester (01869)

Entrance Hall

Living Room

Living Room

Kitchen Diner

Barton Fleming Ltd, 62 North Street, Bicester, Oxfordshire OX26 6NF **T:** 01869 249922 **E:** <u>info@bartonfleming.co.uk</u> **W:** <u>www.bartonfleming.co.uk</u>

#### •INDEPENDENT ESTATE AGENTS

Web: www.bartonfleming.co.uk E-mail: info@bartonfleming.co.uk 62 North Street, Bicester. OX26 6NF

Kitchen Diner

Landing

Bedroom One

Bedroom Two

Tel: Bicester (01869)

Kitchen Diner