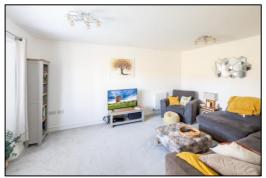

### LIVING ROOM: 15'7 extending to 16'11 into bay x 12'5

Front aspect bay window, plain plaster ceiling, two radiators, multi-media socket.

#### 

Web: www.bartonfleming.co.uk E-mail: info@bartonfleming.co.uk 62 North Street, Bicester. OX26 6NF

Front

Cloakroom

Living Room

Kitchen Diner

249922

Tel: Bicester (01869)

Entrance Hall

Living Room

Living Room

Kitchen Diner

Barton Fleming Ltd, 62 North Street, Bicester, Oxfordshire OX26 6NF **T:** 01869 249922 **E:** <u>info@bartonfleming.co.uk</u> **W:** <u>www.bartonfleming.co.uk</u>