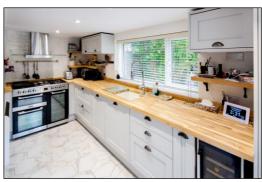

### KITCHEN: 17'11 x 5'8.

Rear aspect PVC window plus French doors and adjoining window to the garden, wall mounted boiler enclosed in cupboard by the French doors, ceramic tiled floor, wall mounted convector heater. Range of tall, base and wall units with solid wooden worktop and upstands, 'Cuisinemaster' range cooker with 5 gas rings, two ovens and a grill, stainless steel extractor hood, 700mm cutlery & pan drawers, integrated slimline dishwasher, 600mm cutlery & pan drawers, 200mm slide out condiments rack, 300mm wine chiller, integrated 60/40 fridge-freezer.

Front

Front Door & Hall

Lounge-Diner

Lounge-Diner

Lounge-Diner

Kitchen

Rear Garden links to Former Outhouse

Kitchen