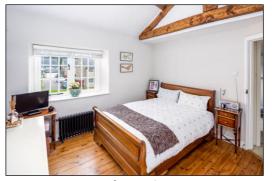

## BEDROOM ONE: 12'3 narrowing to 11'3 x 9'8.

Front aspect bespoke manufactured multi-paned casement window, plain plastered vaulted ceiling with exposed beams, Pine floorboards, cast iron radiator, overhead and over-staircase storage.

Office Space looks out over the deck

Former Outhouse - Garden Office

First Floor Main Bathroom

Bedroom Two

Bedroom One

Bedroom One

Barton Fleming Ltd., 62 North Street, Bicester, Oxfordshire OX26 6NF T: 01869 249922 E: info@bartonfleming.co.uk W: www.bartonfleming.co.uk