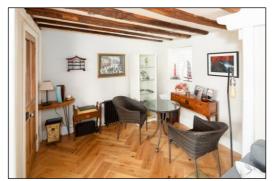

### **Office Space: 10'3 x 6'3.**

Window overlooking the garden deck, plain plaster ceiling, LED down lighting, wall mounted convector heater, laminate flooring.

Office Space looks out over the deck

Former Outhouse - Garden Office

First Floor Main Bathroom

Bedroom Two

Bedroom One

Bedroom One

Barton Fleming Ltd., 62 North Street, Bicester, Oxfordshire OX26 6NF T: 01869 249922 E: info@bartonfleming.co.uk W: www.bartonfleming.co.uk