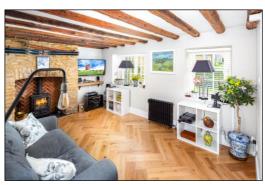

### **LOUNGE DINER: 20'2 x 12'10.**

Rear aspect PVC window, front aspect bespoke manufactured multi-paned casement windows, exposed ceiling timbers, LED downlights, two cast iron radiators, TV & satellite connections, stone fireplace with brick herringbone back plus 'Stovax' wood burning stove, engineered Oak herringbone flooring, stripped pine period door to:-

Front

Front Door & Hall

Lounge-Diner

Lounge-Diner

Lounge-Diner

Kitchen

Rear Garden links to Former Outhouse

Kitchen