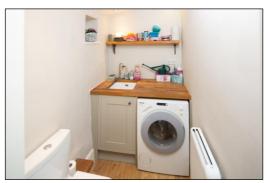

## Utility/WC: 5'10 x 4'12.

Window overlooking the garden, plain plaster ceiling, LED down lighting, wall mounted convector heater, base unit and space for washing machine to side, Oak worktop, under-mounted porcelain sink.

"INDEPENDENT ESTATE AGENTS

Web: www.bartonfleming.co.uk E-mail: info@bartonfleming.co.uk 62 North Street, Bicester. 0X26 6NF

Tel: Bicester (01869)

249922

Former Outhouse - Utility / WC

Former Outhouse - Utility / WC & Lobby