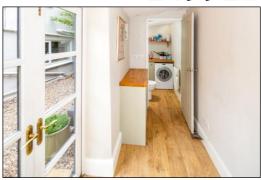

## Former Outhouse:

## Central Part: 9'9 x 4'2.

French doors to the garden, window overlooking the garden, plain plaster ceiling, LED down lighting, 300mm deep floor unit, wall mounted convector heater, laminate flooring. Door to utility/WC, open plan to:-

## Utility/WC: 5'10 x 4'12.

Window overlooking the garden, plain plaster ceiling, LED down lighting, wall mounted convector heater, base unit and space for washing machine to side, Oak worktop, under-mounted porcelain sink.

"INDEPENDENT ESTATE AGENTS

Web: www.bartonfleming.co.uk E-mail: info@bartonfleming.co.uk 62 North Street, Bicester. 0X26 6NF

Tel: Bicester (01869)

249922

Former Outhouse - Utility / WC

Former Outhouse - Utility / WC & Lobby