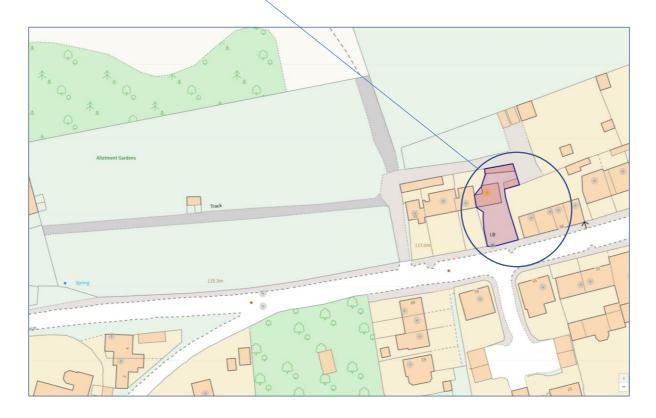

## The Old Post Office, 64 High Street, Croughton. NN13 5LT

Formerly the Village Post Office - A Charming Period Stone Built End-Terrace Cottage with the former outhouses converted to a Utility/WC &Office Space, Kitchen Extension and 2 Bathrooms.