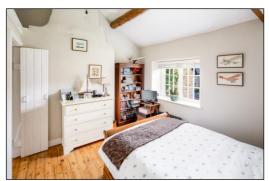

## BEDROOM ONE: 12'3 narrowing to 11'3 x 9'8.

Front aspect bespoke manufactured multi-paned casement window, plain plastered vaulted ceiling with exposed beams, Pine floorboards, cast iron radiator, overhead and over-staircase storage.

Office Space looks out over the deck

Former Outhouse - Garden Office

First Floor Main Bathroom

Bedroom Two

Bedroom One

Bedroom One

Barton Fleming Ltd., 62 North Street, Bicester, Oxfordshire OX26 6NF T: 01869 249922 E: info@bartonfleming.co.uk W: www.bartonfleming.co.uk