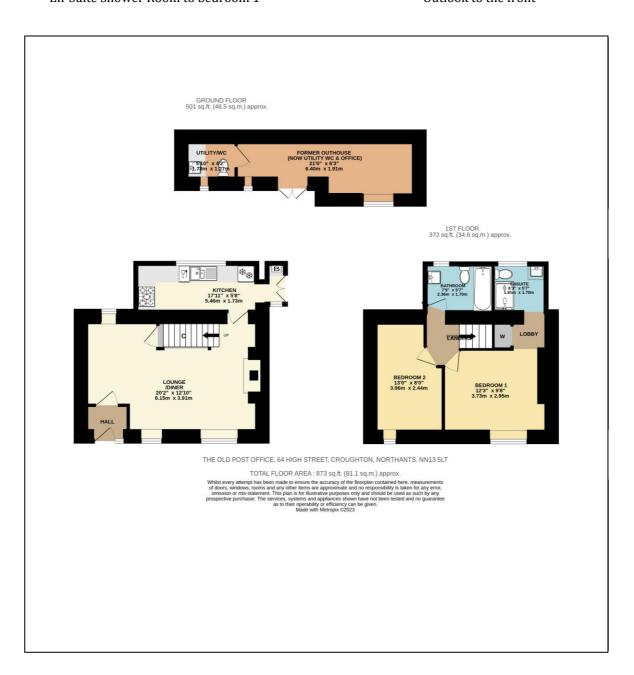

## The Old Post Office, 64 High Street, Croughton. NN13 5LT

Formerly the Village Post Office - A Charming Period Stone Built End-Terrace Cottage with the former outhouses converted to a Utility/WC &Office Space, Kitchen Extension and 2 Bathrooms.

### Ground Floor:

Outside courtesy light, original Post Office post box, solid wooden multi locking front door to:-

### **ENTRANCE HALL:**

Plain plaster ceiling, radiator, cupboard enclosing RCD/MCB electricity consumer unit, half glazed door to:-

### **LOUNGE DINER: 20'2 x 12'10.**

Rear aspect PVC window, front aspect bespoke manufactured multi-paned casement windows, exposed ceiling timbers, LED downlights, two cast iron radiators, TV & satellite connections, stone fireplace with brick herringbone back plus 'Stovax' wood burning stove, engineered Oak herringbone flooring, stripped pine period door to:-

### KITCHEN: 17'11 x 5'8.

Rear aspect PVC window plus French doors and adjoining window to the garden, wall mounted boiler enclosed in cupboard by the French doors, ceramic tiled floor, wall mounted convector heater. Range of tall, base and wall units with solid wooden worktop and upstands, 'Cuisinemaster' range cooker with 5 gas rings, two ovens and a grill, stainless steel extractor hood, 700mm cutlery & pan drawers, integrated slimline dishwasher, 600mm cutlery & pan drawers, 200mm slide out condiments rack, 300mm wine chiller, integrated 60/40 fridge-freezer.

## Former Outhouse:

## Central Part: 9'9 x 4'2.

French doors to the garden, window overlooking the garden, plain plaster ceiling, LED down lighting, 300mm deep floor unit, wall mounted convector heater, laminate flooring. Door to utility/WC, open plan to:-

### **Office Space: 10'3 x 6'3.**

Window overlooking the garden deck, plain plaster ceiling, LED down lighting, wall mounted convector heater, laminate flooring.

## Utility/WC: 5'10 x 4'12.

Window overlooking the garden, plain plaster ceiling, LED down lighting, wall mounted convector heater, base unit and space for washing machine to side, Oak worktop, under-mounted porcelain sink.

### **Upstairs:**

Staircase with rope banister to:-

#### **LANDING:**

Cottage doors with Suffolk latches to:-

## BEDROOM ONE: 12'3 narrowing to 11'3 x 9'8.

Front aspect bespoke manufactured multi-paned casement window, plain plastered vaulted ceiling with exposed beams, Pine floorboards, cast iron radiator, overhead and over-staircase storage.

#### EN-SUITE SHOWER ROOM: 6'3 x 5'7.

Rear aspect PVC window, plain plaster ceiling, LED downlighting, Travertine floor tiles, chrome heated towel rail, shower enclosure with thermostatic shower and sliding head support, porcelain wash hand basin on wooden cabinet, shaver's socket, dual flush close coupled WC.

## BEDROOM TWO: 13'0x 8'0 narrowing to 5'7.

Front aspect bespoke manufactured multi-paned casement window, plain plastered vaulted ceiling with exposed beams, over-head storage, cast iron radiator.

### **BATHROOM: 7'9 x 5'7.**

Rear aspect PVC window, plain plaster ceiling, LED downlighting, Travertine floor tiling, bath with mixer tap and thermostatic shower over, screen, pedestal wash hand basin, shaver's socket, dual flush close coupled WC.