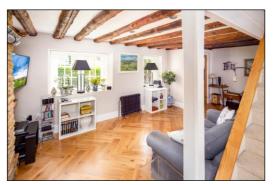

### **LOUNGE DINER: 20'2 x 12'10.**

Rear aspect PVC window, front aspect bespoke manufactured multi-paned casement windows, exposed ceiling timbers, LED downlights, two cast iron radiators, TV & satellite connections, stone fireplace with brick herringbone back plus 'Stovax' wood burning stove, engineered Oak herringbone flooring, stripped pine period door to:-

Front

Front Door & Hall

Lounge-Diner

Lounge-Diner

Lounge-Diner

Kitchen

Rear Garden links to Former Outhouse

Kitchen