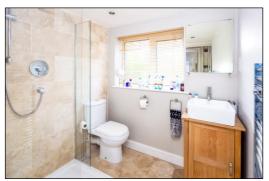

#### EN-SUITE SHOWER ROOM: 6'3 x 5'7.

Rear aspect PVC window, plain plaster ceiling, LED downlighting, Travertine floor tiles, chrome heated towel rail, shower enclosure with thermostatic shower and sliding head support, porcelain wash hand basin on wooden cabinet, shaver's socket, dual flush close coupled WC.

### **BATHROOM: 7'9 x 5'7.**

Rear aspect PVC window, plain plaster ceiling, LED downlighting, Travertine floor tiling, bath with mixer tap and thermostatic shower over, screen, pedestal wash hand basin, shaver's socket, dual flush close coupled WC.

-•INDEPENDENT ESTATE AGENTS

Web: www.bartonfleming.co.uk E-mail: info@bartonfleming.co.uk 62 North Street, Bicester. 0X26 6NF

Tel: Bicester (01869)

249922

En-Suite Shower Room to bedroom 1

Outlook to the front