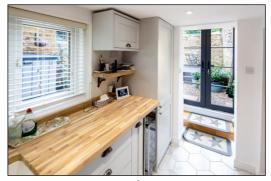

### KITCHEN: 17'11 x 5'8.

Rear aspect PVC window plus French doors and adjoining window to the garden, wall mounted boiler enclosed in cupboard by the French doors, ceramic tiled floor, wall mounted convector heater. Range of tall, base and wall units with solid wooden worktop and upstands, 'Cuisinemaster' range cooker with 5 gas rings, two ovens and a grill, stainless steel extractor hood, 700mm cutlery & pan drawers, integrated slimline dishwasher, 600mm cutlery & pan drawers, 200mm slide out condiments rack, 300mm wine chiller, integrated 60/40 fridge-freezer.

Front

Front Door & Hall

Lounge-Diner

Lounge-Diner

Lounge-Diner

Kitchen

Rear Garden links to Former Outhouse

Kitchen