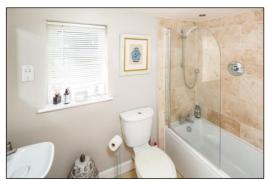

#### EN-SUITE SHOWER ROOM: 6'3 x 5'7.

Rear aspect PVC window, plain plaster ceiling, LED downlighting, Travertine floor tiles, chrome heated towel rail, shower enclosure with thermostatic shower and sliding head support, porcelain wash hand basin on wooden cabinet, shaver's socket, dual flush close coupled WC.

### **BATHROOM: 7'9 x 5'7.**

Rear aspect PVC window, plain plaster ceiling, LED downlighting, Travertine floor tiling, bath with mixer tap and thermostatic shower over, screen, pedestal wash hand basin, shaver's socket, dual flush close coupled WC.

-•INDEPENDENT ESTATE AGENTS

Web: www.bartonfleming.co.uk E-mail: info@bartonfleming.co.uk 62 North Street, Bicester. 0X26 6NF

Tel: Bicester (01869)

249922

En-Suite Shower Room to bedroom 1

Outlook to the front