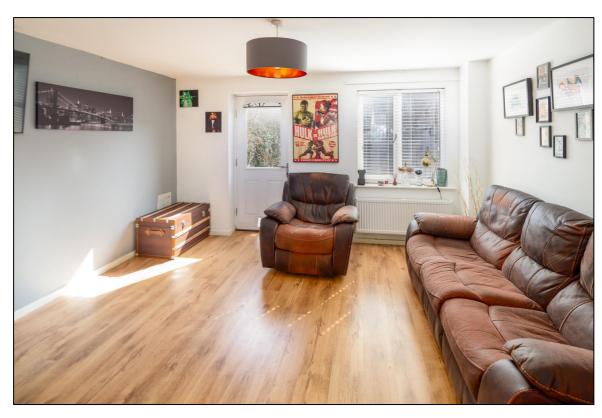

#### **LOUNGE DINER: 13'9 x 12'9**

Rear aspect PVC window, rear aspect half glazed security door to garden, plain plaster ceiling, radiator, laminate flooring, multimedia point, understairs cupboard.