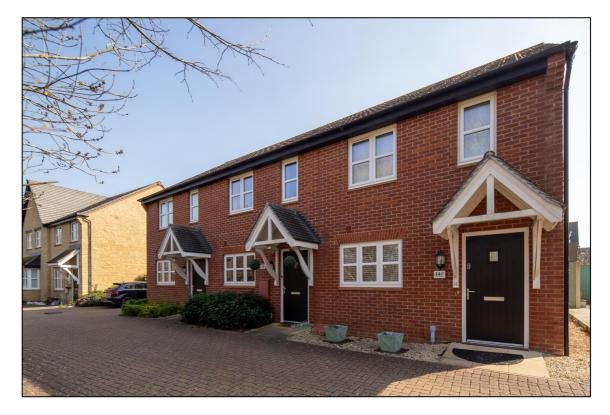

### 16 Honeysuckle Way, Ambrosden, Oxfordshire. OX25 2AN

Two Bedroom Mid-Terraced House with Cloakroom, Kitchen, Lounge Diner, Bathroom, Rear Gardens and Two Allocated Parking Spaces.

FREEHOLD £ 325,000

- Pitched Open Porch
- Entrance Hall
- Cloakroom
- Kitchen
- Lounge Diner
- Landing
- Two Bedrooms and Bathroom
- Rear Gardens
- Two Allocated Parking Spaces in Tandem
- **❖** Village Location with Good Road Communications