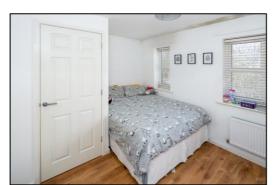

#### **BEDROOM ONE: 13'9 x 10'8**

Two front aspect PVC windows, plain ceiling, bulkhead overstairs cupboard, laminate flooring, central heating digital thermostat (upstairs zone).