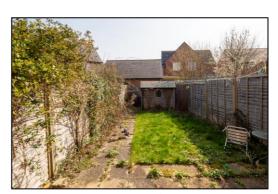

#### Outside:

FRONT GARDEN: refer to photograph

**REAR GARDEN:** refer to photographs 150<sup>o</sup> South/South East, shed.