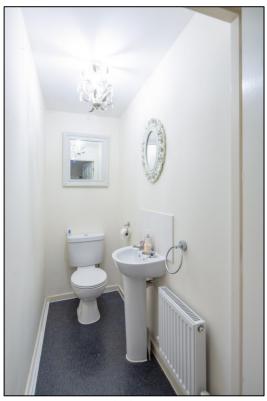

#### **CLOAKROOM:**

Plain plaster ceiling, extractor fan, radiator, sheet vinyl flooring, dual flush close coupled WC, pedestal wash hand basin.