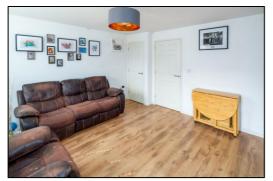

#### **LOUNGE DINER: 13'9 x 12'9**

Rear aspect PVC window, rear aspect half glazed security door to garden, plain plaster ceiling, radiator, laminate flooring, multimedia point, understairs cupboard.