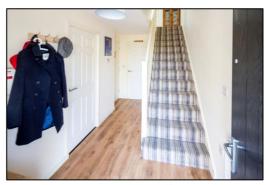

#### **ENTRANCE HALL:**

Plain plaster ceiling, radiator, laminate flooring, BT master socket, RCD/MCB electricity consumer unit, central heating thermostat (downstairs zone).

#### LANDING:

Plain plaster ceiling, access to loft space.