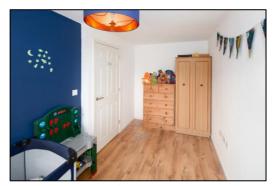

#### **BEDROOM TWO: 15'6 x 7'2**

Rear aspect PVC window, plain plaster ceiling, radiator, laminate flooring.