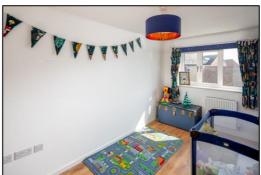

#### **BEDROOM TWO: 15'6 x 7'2**

Rear aspect PVC window, plain plaster ceiling, radiator, laminate flooring.