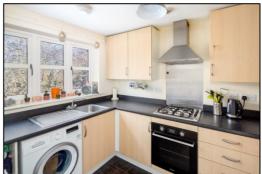

#### KITCHEN: 10'2 x 6'10

Front aspect PVC window, plain plaster ceiling, extractor fan, radiator, sheet vinyl flooring, 220mm tray space, space for washing machine, stainless steel sink, 1200mm corner base unit with 600mm door, 600mm base unit, stainless steel and glass fan oven/grill, stainless steel 4-ring gas hob, stainless steel splashback, stainless steel extractor hood, 600mm drawers, 800mm corner base unit with 300mm door, 600mm tall unit, 630mm space for upright fridge freezer.