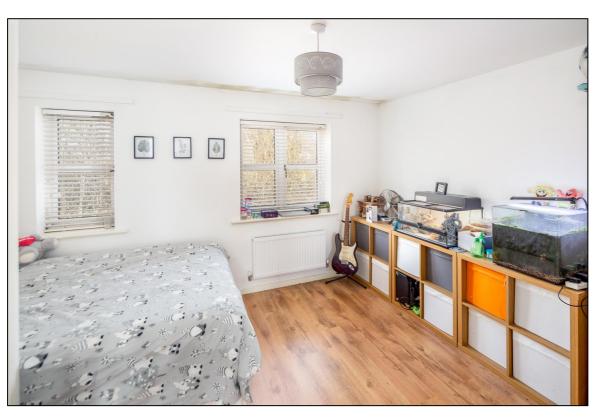

#### **BEDROOM ONE: 13'9 x 10'8**

Two front aspect PVC windows, plain ceiling, bulkhead overstairs cupboard, laminate flooring, central heating digital thermostat (upstairs zone).

#### **BEDROOM TWO: 15'6 x 7'2**

Rear aspect PVC window, plain plaster ceiling, radiator, laminate flooring.