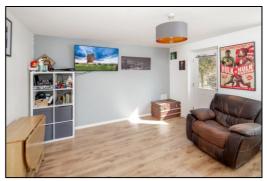

#### **LOUNGE DINER: 13'9 x 12'9**

Rear aspect PVC window, rear aspect half glazed security door to garden, plain plaster ceiling, radiator, laminate flooring, multimedia point, understairs cupboard.