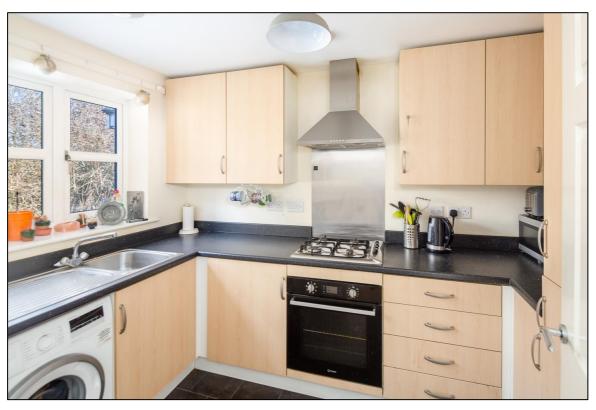

#### KITCHEN: 10'2 x 6'10

Front aspect PVC window, plain plaster ceiling, extractor fan, radiator, sheet vinyl flooring, 220mm tray space, space for washing machine, stainless steel sink, 1200mm corner base unit with 600mm door, 600mm base unit, stainless steel and glass fan oven/grill, stainless steel 4-ring gas hob, stainless steel splashback, stainless steel extractor hood, 600mm drawers, 800mm corner base unit with 300mm door, 600mm tall unit, 630mm space for upright fridge freezer.