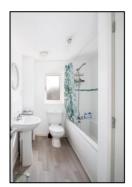

#### **BATHROOM:** 9'1 x 6'7

Rear aspect PVC window, plain plaster ceiling, extract vent, sheet vinyl flooring, airing cupboard enclosing "Alpha" boiler, radiator, panel enclosed bath with mixer tap shower attachment, fixed head support, pedestal wash hand basin, shaver socket, dual flush close coupled WC.