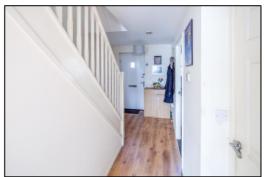

#### **ENTRANCE HALL:**

Plain plaster ceiling, radiator, laminate flooring, BT master socket, RCD/MCB electricity consumer unit, central heating thermostat (downstairs zone).