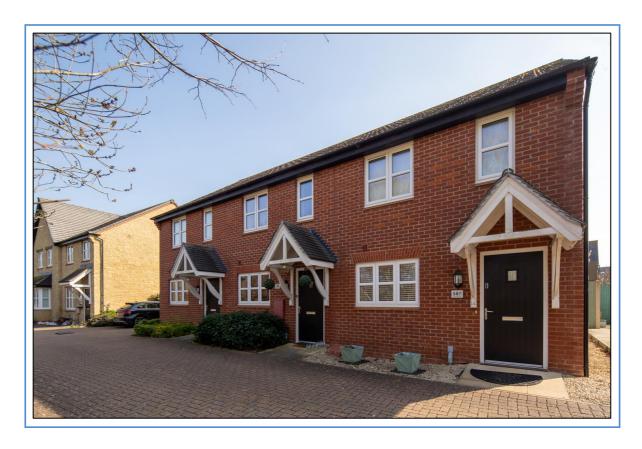

### 16 Honeysuckle Way, Ambrosden, Oxfordshire. OX25 2AN

Two Bedroom Mid-Terraced House with Cloakroom, Kitchen, Lounge Diner, Bathroom, Rear Gardens and Two Allocated Parking Spaces.

FREEHOLD £ 325,000

- Pitched Open Porch
- Entrance Hall
- Cloakroom
- Kitchen
- Lounge Diner
- Landing
- Two Bedrooms and Bathroom
- Rear Gardens
- Two Allocated Parking Spaces in Tandem
- **❖** Village Location with Good Road Communications