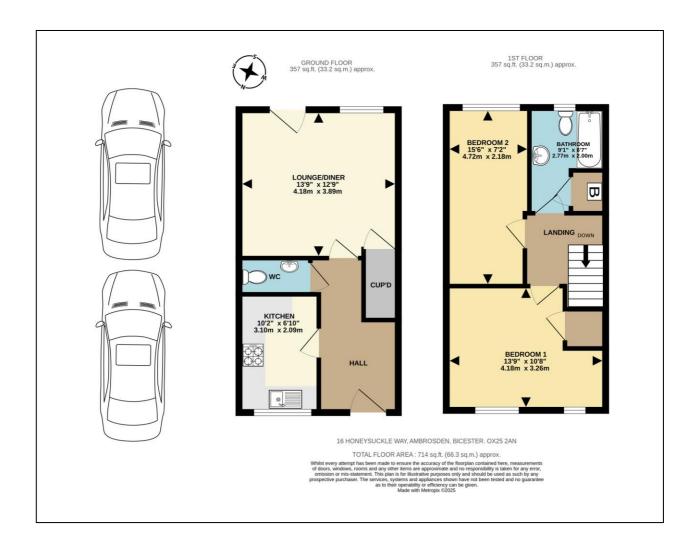

#### **Ground Floor:**

#### PITCHED OPEN PORCH:

Ramped access, outside gas and electric meter boxes, outside courtesy light, partglazed security front door to:

#### **ENTRANCE HALL:**

Plain plaster ceiling, radiator, laminate flooring, BT master socket, RCD/MCB electricity consumer unit, central heating thermostat (downstairs zone).

#### **CLOAKROOM:**

Plain plaster ceiling, extractor fan, radiator, sheet vinyl flooring, dual flush close coupled WC, pedestal wash hand basin.

#### KITCHEN: 10'2 x 6'10

Front aspect PVC window, plain plaster ceiling, extractor fan, radiator, sheet vinyl flooring, 220mm tray space, space for washing machine, stainless steel sink, 1200mm corner base unit with 600mm door, 600mm base unit, stainless steel and glass fan oven/grill, stainless steel 4-ring gas hob, stainless steel splashback, stainless steel extractor hood, 600mm drawers, 800mm corner base unit with 300mm door, 600mm tall unit, 630mm space for upright fridge freezer.

#### **LOUNGE DINER: 13'9 x 12'9**

Rear aspect PVC window, rear aspect half glazed security door to garden, plain plaster ceiling, radiator, laminate flooring, multimedia point, understairs cupboard.

#### First Floor:

#### LANDING:

Plain plaster ceiling, access to loft space.

#### **BATHROOM:** 9'1 x 6'7

Rear aspect PVC window, plain plaster ceiling, extract vent, sheet vinyl flooring, airing cupboard enclosing "Alpha" boiler, radiator, panel enclosed bath with mixer tap shower attachment, fixed head support, pedestal wash hand basin, shaver socket, dual flush close coupled WC.

#### **BEDROOM ONE: 13'9 x 10'8**

Two front aspect PVC windows, plain ceiling, bulkhead overstairs cupboard, laminate flooring, central heating digital thermostat (upstairs zone).

#### **BEDROOM TWO: 15'6 x 7'2**

Rear aspect PVC window, plain plaster ceiling, radiator, laminate flooring.