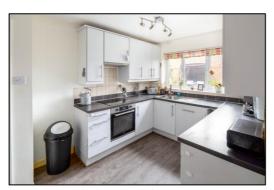

#### KITCHEN BREAKFAST ROOM: 14'2 x 8'7

Rear aspect PVC window, radiator, high quality strip vinyl flooring. Range of base and eye level units, roll edge laminate worksurfaces, tiled surrounds, space for upright fridge freezer, 400mm drawers, ceramic finish fan oven/grill, 4-ring ceramic induction hob, extractor hood, 11/2 bowl stainless steel sink, integrated dishwasher, tray space, 800mm cutlery and pan drawers.

Tel: Bicester (01869)

Kitchen Breakfast Room

Kitchen Breakfast Room

Kitchen Breakfast Room

Utility Room and Cloakroom

Landing

Bedroom One

Bedroom One