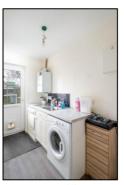

#### UTILITY ROOM: 9'1 x 4'8

Half glazed rear aspect PVC door, radiator, high quality strip vinyl flooring, range of base units, roll edge laminate worksurfaces, space for tumble dryer, space for automatic washing machine, stainless steel sink.

Tel: Bicester (01869)

Kitchen Breakfast Room

Kitchen Breakfast Room

Kitchen Breakfast Room

Utility Room and Cloakroom

Landing

Bedroom One

Bedroom One