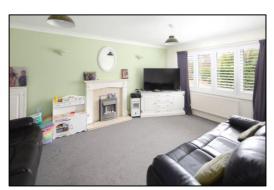

#### LIVING ROOM: 16'3 x 11'6

Front aspect PVC window, coving, two radiators, fireplace with marble hearth and surround, pine wooden mental over, electric fire, TV point, telephone point, two wall light points.

Living Room

Family Room

Barton Fleming Ltd, 62 North Street, Bicester, Oxfordshire OX26 6NF T: 0.1869 249922 E: info@bartonfleming.co.uk
W: www.bartonfleming.co.uk

INDEPENDENT ESTATE AGENTS

Web: www.bartonfleming.co.uk E-mail: info@bartonfleming.co.uk 62 North Street, Bicester. 0X26 6NF