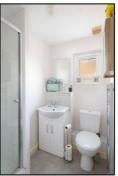

#### REFITTED BATHROOM: 6'10 x 6'2

Rear aspect window, extractor fan, ceramic tiled floor, chrome heated towel rail, panel enclosed bath with mixer tap, thermostatic shower, sliding head support, half screen, rail and curtain, built-in furniture with molded wash hand basin and cupboard under, concealed cistern dual flush WC.

Bedroom Four

Bathroom

Rear Garden

Rear Garden

Rear Garden

Barton Fleming Ltd, 62 North Street, Bicester, Oxfordshire OX26 6NF T: 01869 249922 E: info@bartonfleming.co.uk W: www.bartonfleming.co.uk

-·INDEPENDENT ESTATE AGENTS