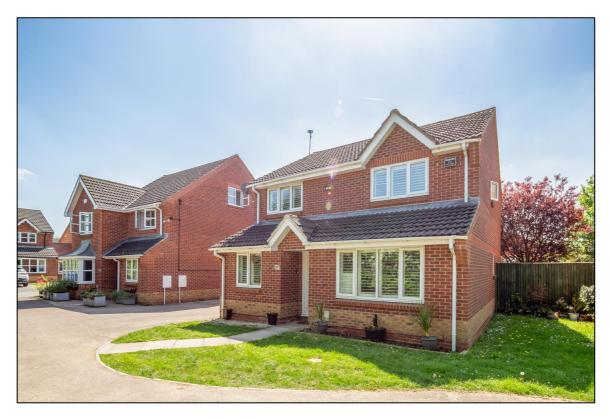

### 94 Kestrel Way, Bicester, Oxfordshire. OX26 6XZ

Four Bedroom Detached House on a Good Sized Plot with Family Room, Living Room, Dining Room, Kitchen Breakfast Room, Refitted Bathroom and En-Suite, Garage and Garden.

FREEHOLD £ 537,500

- \* Recessed Porch, Entrance Hall
- \* Family Room
- Dining Room
- Living Room
- Kitchen Breakfast Room
- Utility Room
- Cloakroom
- Landing, Four Bedrooms
- Refitted Bathroom and En-Suite
- ❖ Good Sized 34ft Rear Garden
- Garage and approx. 45ft Driveway