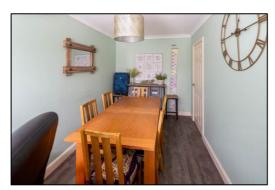

#### **DINING ROOM: 14'9 x 7'8**

Front aspect PVC window, coving, radiator, RCD fuse board, high quality strip vinyl flooring.

Tel: Bicester (01869)

249922

Front

**Entrance Hall** 

Dining Room

Dining Room

Living Room

Living Room