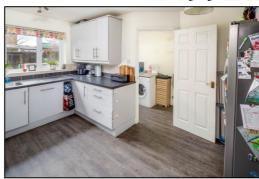

#### KITCHEN BREAKFAST ROOM: 14'2 x 8'7

Rear aspect PVC window, radiator, high quality strip vinyl flooring. Range of base and eye level units, roll edge laminate worksurfaces, tiled surrounds, space for upright fridge freezer, 400mm drawers, ceramic finish fan oven/grill, 4-ring ceramic induction hob, extractor hood, 11/2 bowl stainless steel sink, integrated dishwasher, tray space, 800mm cutlery and pan drawers.

Tel: Bicester (01869)

Kitchen Breakfast Room

Kitchen Breakfast Room

Kitchen Breakfast Room

Utility Room and Cloakroom

Landing

Bedroom One

Bedroom One