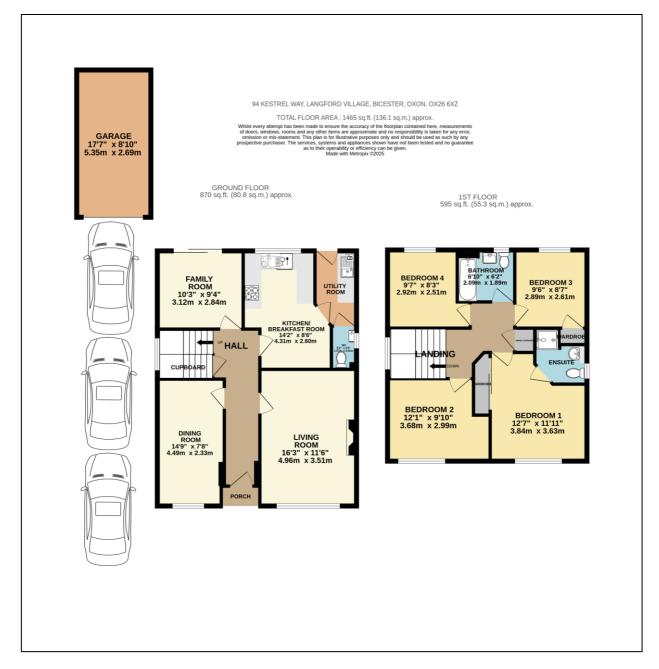

#### **Ground Floor:**

Outside courtesy light, part-glazed PVC front door

#### **ENTRANCE HALL:**

Side aspect PVC window on half landing, coving, high quality strip vinyl flooring, radiator, understairs cupboard, staircase, thermostat.

#### **DINING ROOM: 14'9 x 7'8**

Front aspect PVC window, coving, radiator, RCD fuse board, high quality strip vinyl flooring.

#### LIVING ROOM: 16'3 x 11'6

Front aspect PVC window, coving, two radiators, fireplace with marble hearth and surround, pine wooden mental over, electric fire, TV point, telephone point, two wall light points.

#### FAMILY ROOM: 10'3 x 9'4

Rear aspect PVC sliding patio door, coving, radiator.

#### KITCHEN BREAKFAST ROOM: 14'2 x 8'7

Rear aspect PVC window, radiator, high quality strip vinyl flooring. Range of base and eye level units, roll edge laminate worksurfaces, tiled surrounds, space for upright fridge freezer, 400mm drawers, ceramic finish fan oven/grill, 4-ring ceramic induction hob, extractor hood, 11/2 bowl stainless steel sink, integrated dishwasher, tray space, 800mm cutlery and pan drawers.

#### UTILITY ROOM: 9'1 x 4'8

Half glazed rear aspect PVC door, radiator, high quality strip vinyl flooring, range of base units, roll edge laminate worksurfaces, space for tumble dryer, space for automatic washing machine, stainless steel sink.

#### CLOAKROOM:

Side aspect PVC window, high quality strip vinyl flooring, chrome heated towel rail, dual flush close coupled WC, wash hand basin with cupboard under.

#### LANDING:

Side aspect PVC window on half landing, access to loft space (part-boarded), airing cupboard.

#### REFITTED BATHROOM: 6'10 x 6'2

Rear aspect window, extractor fan, ceramic tiled floor, chrome heated towel rail, panel enclosed bath with mixer tap, thermostatic shower, sliding head support, half screen, rail and curtain, built-in furniture with molded wash hand basin and cupboard under, concealed cistern dual flush WC.

#### BEDROOM ONE: 12'7 x 11'11

Front PVC window, radiator, telephone point, builtin 7ft wardrobe.

#### **REFITTED EN-SUITE:**

Side aspect PVC window, extractor fan, ceramic tiled floor, chrome heated towel rail, 880mm x 780mm shower enclosure, integrated wash hand basin and cupboard under, dual flush close coupled WC.

#### **BEDROOM TWO: 12'1 x 9'10**

Front aspect PVC window, radiator.

#### BEDROOM THREE: 9'6 x 8'7

Rear aspect PVC window, radiator.

#### BEDROOM FOUR: 9'7 x 8'3

Rear aspect PVC window, radiator, built-in single wardrobe.

#### GARAGE: 17'7 x 8'10

Up and over door, eaves storage, driveway parking (approx. 45ft long).

"INDEPENDENT ESTATE AGENTS

Web: www.bartonfleming.co.uk E-mail: info@bartonfleming.co.uk 62 North Street, Bicester. 0X26 6NF