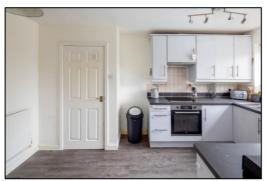

#### KITCHEN BREAKFAST ROOM: 14'2 x 8'7

Rear aspect PVC window, radiator, high quality strip vinyl flooring. Range of base and eye level units, roll edge laminate worksurfaces, tiled surrounds, space for upright fridge freezer, 400mm drawers, ceramic finish fan oven/grill, 4-ring ceramic induction hob, extractor hood, 11/2 bowl stainless steel sink, integrated dishwasher, tray space, 800mm cutlery and pan drawers.

Tel: Bicester (01869)

Kitchen Breakfast Room

Kitchen Breakfast Room

Kitchen Breakfast Room

Utility Room and Cloakroom

Landing

Bedroom One

Bedroom One