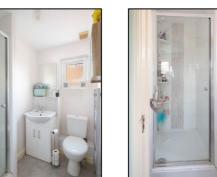

#### REFITTED BATHROOM: 6'10 x 6'2

Rear aspect window, extractor fan, ceramic tiled floor, chrome heated towel rail, panel enclosed bath with mixer tap, thermostatic shower, sliding head support, half screen, rail and curtain, built-in furniture with molded wash hand basin and cupboard under, concealed cistern dual flush WC.

Bedroom Four

Bathroom

Rear Garden

Rear Garden

Rear Garden

Barton Fleming Ltd, 62 North Street, Bicester, Oxfordshire OX26 6NF T: 01869 249922 E: info@bartonfleming.co.uk W: www.bartonfleming.co.uk

-·INDEPENDENT ESTATE AGENTS