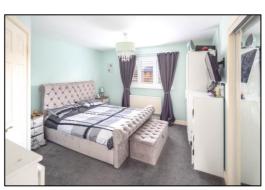

#### BEDROOM ONE: 12'7 x 11'11

Front PVC window, radiator, telephone point, builtin 7ft wardrobe.

Tel: Bicester (01869)

Kitchen Breakfast Room

Kitchen Breakfast Room

Kitchen Breakfast Room

Utility Room and Cloakroom

Landing

Bedroom One

Bedroom One