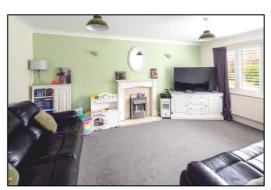

#### LIVING ROOM: 16'3 x 11'6

Front aspect PVC window, coving, two radiators, fireplace with marble hearth and surround, pine wooden mental over, electric fire, TV point, telephone point, two wall light points.

Living Room

Family Room

Barton Fleming Ltd, 62 North Street, Bicester, Oxfordshire OX26 6NF T: 0.1869 249922 E: info@bartonfleming.co.uk
W: www.bartonfleming.co.uk

INDEPENDENT ESTATE AGENTS

Web: www.bartonfleming.co.uk E-mail: info@bartonfleming.co.uk 62 North Street, Bicester. 0X26 6NF