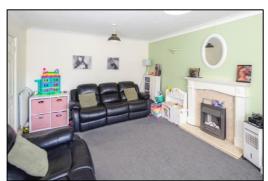

#### LIVING ROOM: 16'3 x 11'6

Front aspect PVC window, coving, two radiators, fireplace with marble hearth and surround, pine wooden mental over, electric fire, TV point, telephone point, two wall light points.

Tel: Bicester (01869)

249922

Front

**Entrance Hall** 

Dining Room

Dining Room

Living Room

Living Room

Living Room

Family Room

Barton Fleming Ltd, 62 North Street, Bicester, Oxfordshire OX26 6NF T: 0.1869 249922 E: info@bartonfleming.co.uk
W: www.bartonfleming.co.uk

INDEPENDENT ESTATE AGENTS

Web: www.bartonfleming.co.uk E-mail: info@bartonfleming.co.uk 62 North Street, Bicester. 0X26 6NF