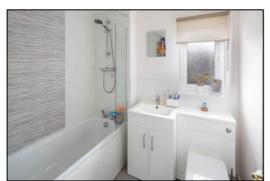

#### REFITTED BATHROOM: 6'10 x 6'2

Rear aspect window, extractor fan, ceramic tiled floor, chrome heated towel rail, panel enclosed bath with mixer tap, thermostatic shower, sliding head support, half screen, rail and curtain, built-in furniture with molded wash hand basin and cupboard under, concealed cistern dual flush WC.

#### **REFITTED EN-SUITE:**

Side aspect PVC window, extractor fan, ceramic tiled floor, chrome heated towel rail, 880mm x 780mm shower enclosure, integrated wash hand basin and cupboard under, dual flush close coupled WC.