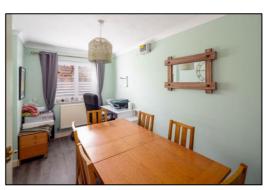

#### **DINING ROOM: 14'9 x 7'8**

Front aspect PVC window, coving, radiator, RCD fuse board, high quality strip vinyl flooring.

Tel: Bicester (01869)

249922

Front

**Entrance Hall** 

Dining Room

Dining Room

Living Room

Living Room