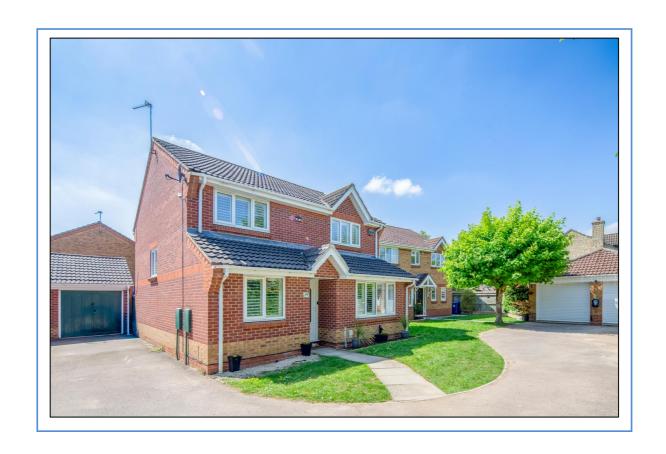

### 94 Kestrel Way, Bicester, Oxfordshire. OX26 6XZ

Four Bedroom Detached House on a Good Sized Plot with Family Room, Living Room, Dining Room, Kitchen Breakfast Room, Refitted Bathroom and En-Suite, Garage and Garden.

FREEHOLD £ 537,500

- \* Recessed Porch, Entrance Hall
- \* Family Room
- Dining Room
- Living Room
- Kitchen Breakfast Room
- Utility Room
- Cloakroom
- Landing, Four Bedrooms
- Refitted Bathroom and En-Suite
- ❖ Good Sized 34ft Rear Garden
- Garage and approx. 45ft Driveway