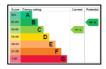

#### Key Facts for Buyers:

**EPC**: Rating C (75). Council Tax: Band F Approx. £3,396 per annum.