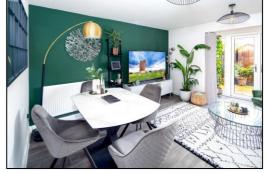

## KITCHEN BREAKFAST ROOM: 13'8 x 8'2

Front aspect PVC window, plain plaster ceiling, vinyl flooring, radiator, wall mounted "Ideal Logic Combi ESP1 35" boiler. Range of tall base and eye level units, roll edge laminate worksurfaces, laminate upstands, surrounds, integrated washer/dryer, 1½ bowl "Quartz" sink, 600mm undersink base unit, integrated dishwasher, 1000mm corner base unit with 500mm door, 500mm base unit 900mm cutlery and pan drawer, stainless steel 4-ring gas hob, stainless steel extractor hood, ceramic splashback, 800mm corner base unit with 500mm door, 600mm base unit, 600mm tall unit with and stainless steel fan oven/grill, integrated 1030/660 fridge freezer.

Kitchen Breakfast Room

••INDEPENDENT ESTATE AGENTS

Web: www.bartonfleming.co.uk E-mail: info@bartonfleming.co.uk 62 North Street, Bicester. 0X26 6NF

Tel: Bicester (01869)

249922

Living Room

Living Room

Living Room