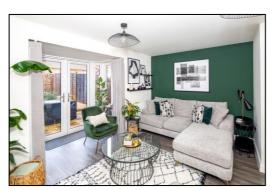

#### **LOUNGE DINER: 16'10 x 15'2**

Rear aspect pod with PVC French doors with windows either side, plain plaster ceiling, vinyl flooring, two radiators, understairs cupboard, broadband hub, multi-media point.

Kitchen Breakfast Room

••INDEPENDENT ESTATE AGENTS

Web: www.bartonfleming.co.uk E-mail: info@bartonfleming.co.uk 62 North Street, Bicester. 0X26 6NF

Tel: Bicester (01869)

249922

Living Room

Living Room

Living Room

Living Room

First Floor Bathroom

Barton Fleming Ltd, 62 North Street, Bicester, Oxfordshire OX26 6NF T: 01869 249922 E: <a href="mailto:info@bartonfleming.co.uk">info@bartonfleming.co.uk</a>
W: <a href="mailto:www.bartonfleming.co.uk">www.bartonfleming.co.uk</a>