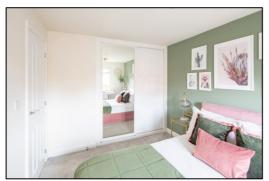

#### **BEDROOM TWO: 12'5 x 8'6**

Rear aspect PVC window, plain plaster ceiling, built-in 2-door wardrobe, radiator.

#### **BEDROOM ONE: 18'6 x 11'5**

Semi-vaulted ceiling, access to loft space, two skylights, central heating control for top floor, 6-door built-in wardrobe, two radiators.