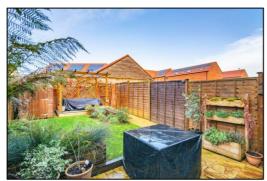

#### Outside:

FRONT GARDEN: refer to photograph

**REAR GARDEN:** refer to photographs Two rear access gates.