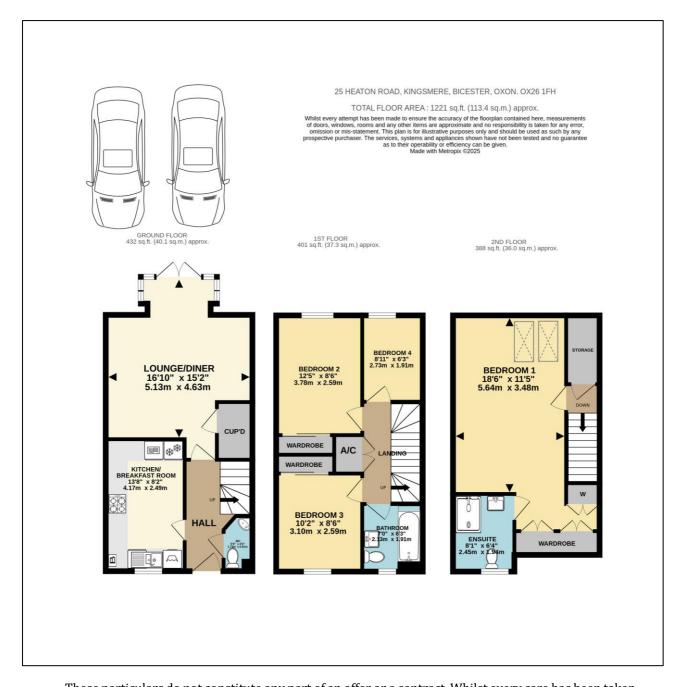

#### **Ground Floor:**

Security front door to:

#### **ENTRANCE HALL:**

Plain plaster ceiling, RCD electricity consumer unit, radiator, vinyl flooring, central heating thermostat for ground and first floor zones.

#### CLOAKROOM: 5'8 x 3'0

Plain plaster ceiling, extractor fan, polished floor tiles, radiator, dual flush close coupled WC, corner pedestal wash hand basin.

## KITCHEN BREAKFAST ROOM: 13'8 x 8'2

Front aspect PVC window, plain plaster ceiling, vinyl flooring, radiator, wall mounted "Ideal Logic Combi ESP1 35" boiler. Range of tall base and eye level units, roll edge laminate worksurfaces, laminate upstands, surrounds, integrated washer/dryer, 1½ bowl "Quartz" sink, 600mm undersink base unit, integrated dishwasher, 1000mm corner base unit with 500mm door, 500mm base unit 900mm cutlery and pan drawer, stainless steel 4-ring gas hob, stainless steel extractor hood, ceramic splashback, 800mm corner base unit with 500mm door, 600mm base unit, 600mm tall unit with and stainless steel fan oven/grill, integrated 1030/660 fridge freezer.

#### **LOUNGE DINER: 16'10 x 15'2**

Rear aspect pod with PVC French doors with windows either side, plain plaster ceiling, vinyl flooring, two radiators, understairs cupboard, broadband hub, multi-media point.

#### First Floor:

#### **LANDING:**

Plain plaster ceiling, double door airing cupboard, staircase to second floor.

#### BATHROOM: 7'0 x 6'3

Front aspect PVC window, plain plaster ceiling, extractor fan, polished floor tiles, radiator, panel enclosed bath with mixer tap, tiled surrounds, thermostatic shower, sliding head support, screen, pedestal wash hand basin, dual flush close coupled WC.

#### **BEDROOM TWO: 12'5 x 8'6**

Rear aspect PVC window, plain plaster ceiling, built-in 2-door wardrobe, radiator.

#### BEDROOM THREE: 10'2 x 8'6

Front aspect PVC window, plain plaster ceiling, built-in 2-door wardrobe, radiator.

#### BEDROOM FOUR: 8'11 x 6'3

Rear aspect PVC window, plain plaster ceiling, radiator.

#### Second Floor:

#### LANDING:

Plain plaster ceiling, built-in cupboard.

#### **BEDROOM ONE: 18'6 x 11'5**

Semi-vaulted ceiling, access to loft space, two skylights, central heating control for top floor, 6-door built-in wardrobe, two radiators.

#### **EN-SUITE: 8'1 x 6'4**

Semi-vaulted ceiling, front aspect PVC window, extractor fan, radiator, polished floor tiles, 1200mm x 780mm shower enclosure with "Mira Azora" shower, sliding head support, pedestal wash hand basin, shaver socket in wall cabinet, dual flush close coupled WC.