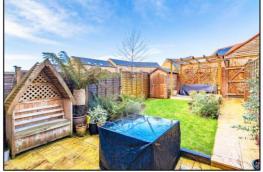

#### Outside:

FRONT GARDEN: refer to photograph

**REAR GARDEN:** refer to photographs Two rear access gates.