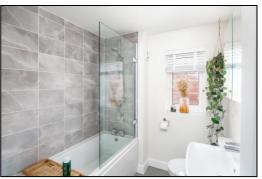

#### BATHROOM: 7'0 x 6'3

Front aspect PVC window, plain plaster ceiling, extractor fan, polished floor tiles, radiator, panel enclosed bath with mixer tap, tiled surrounds, thermostatic shower, sliding head support, screen, pedestal wash hand basin, dual flush close coupled WC.

Living Room

First Floor Bathroom

Barton Fleming Ltd, 62 North Street, Bicester, Oxfordshire OX26 6NF T: 01869 249922 E: <a href="mailto:info@bartonfleming.co.uk">info@bartonfleming.co.uk</a>
W: <a href="mailto:www.bartonfleming.co.uk">www.bartonfleming.co.uk</a>