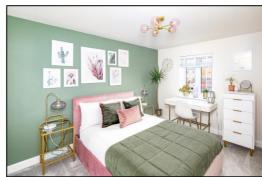

#### **BEDROOM TWO: 12'5 x 8'6**

Rear aspect PVC window, plain plaster ceiling, built-in 2-door wardrobe, radiator.

#### **BEDROOM ONE: 18'6 x 11'5**

Semi-vaulted ceiling, access to loft space, two skylights, central heating control for top floor, 6-door built-in wardrobe, two radiators.