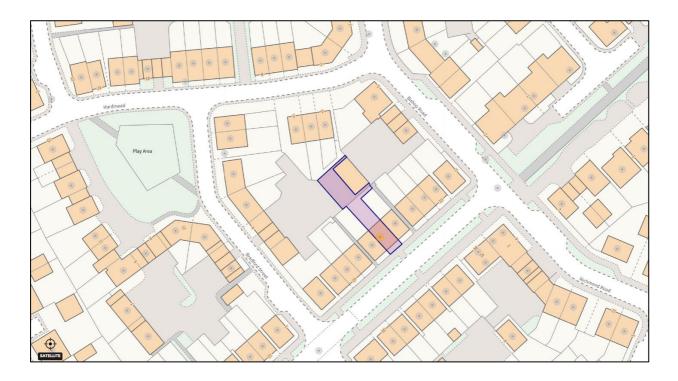

### 25 Heaton Road, Kingsmere, Bicester, Oxfordshire. OX26 1FH

Four Bedroom Town House with Cloakroom, Lounge Diner, Kitchen Breakfast Room, Three First Floor Bedrooms and Bathroom, Second Floor Main Bedroom with En-Suite and Dressing Area