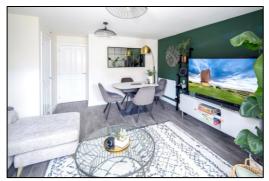

## KITCHEN BREAKFAST ROOM: 13'8 x 8'2

Front aspect PVC window, plain plaster ceiling, vinyl flooring, radiator, wall mounted "Ideal Logic Combi ESP1 35" boiler. Range of tall base and eye level units, roll edge laminate worksurfaces, laminate upstands, surrounds, integrated washer/dryer, 1½ bowl "Quartz" sink, 600mm undersink base unit, integrated dishwasher, 1000mm corner base unit with 500mm door, 500mm base unit 900mm cutlery and pan drawer, stainless steel 4-ring gas hob, stainless steel extractor hood, ceramic splashback, 800mm corner base unit with 500mm door, 600mm base unit, 600mm tall unit with and stainless steel fan oven/grill, integrated 1030/660 fridge freezer.

Kitchen Breakfast Room

••INDEPENDENT ESTATE AGENTS

Web: www.bartonfleming.co.uk E-mail: info@bartonfleming.co.uk 62 North Street, Bicester. 0X26 6NF

Tel: Bicester (01869)

249922

Living Room

Living Room

Living Room