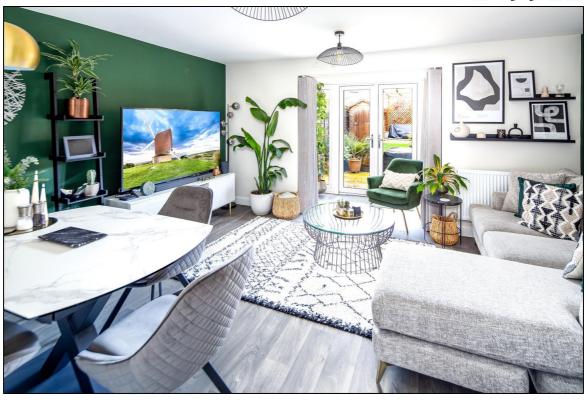

#### **LOUNGE DINER: 16'10 x 15'2**

Rear aspect pod with PVC French doors with windows either side, plain plaster ceiling, vinyl flooring, two radiators, understairs cupboard, broadband hub, multi-media point.

Kitchen Breakfast Room

••INDEPENDENT ESTATE AGENTS

Web: www.bartonfleming.co.uk E-mail: info@bartonfleming.co.uk 62 North Street, Bicester. 0X26 6NF

Tel: Bicester (01869)

249922

Living Room

Living Room

Living Room

Living Room

First Floor Bathroom

Barton Fleming Ltd, 62 North Street, Bicester, Oxfordshire OX26 6NF T: 01869 249922 E: <a href="mailto:info@bartonfleming.co.uk">info@bartonfleming.co.uk</a>
W: <a href="mailto:www.bartonfleming.co.uk">www.bartonfleming.co.uk</a>