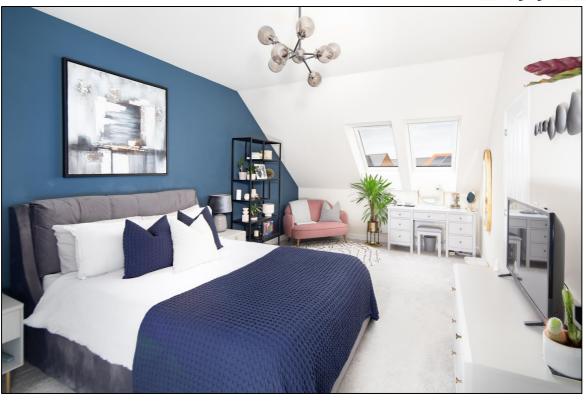

#### **BEDROOM ONE: 18'6 x 11'5**

Semi-vaulted ceiling, access to loft space, two skylights, central heating control for top floor, 6-door built-in wardrobe, two radiators.

#### **EN-SUITE: 8'1 x 6'4**

Semi-vaulted ceiling, front aspect PVC window, extractor fan, radiator, polished floor tiles, 1200mm x 780mm shower enclosure with "Mira Azora" shower, sliding head support, pedestal wash hand basin, shaver socket in wall cabinet, dual flush close coupled WC.