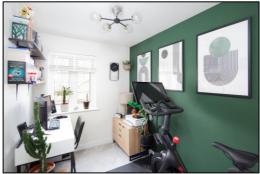

#### **LOUNGE DINER: 16'10 x 15'2**

Rear aspect pod with PVC French doors with windows either side, plain plaster ceiling, vinyl flooring, two radiators, understairs cupboard, broadband hub, multi-media point.