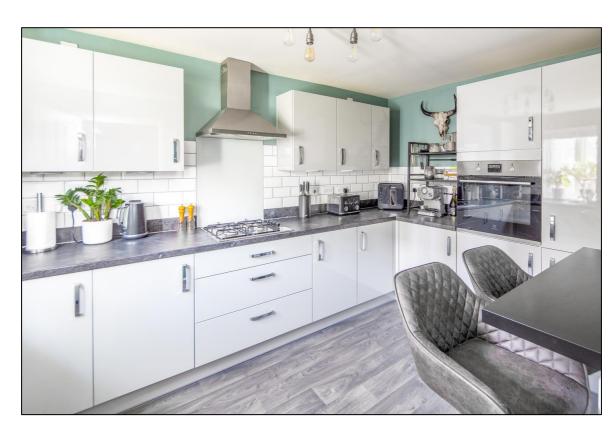

## KITCHEN BREAKFAST ROOM: 13'8 x 8'2

Front aspect PVC window, plain plaster ceiling, vinyl flooring, radiator, wall mounted "Ideal Logic Combi ESP1 35" boiler. Range of tall base and eye level units, roll edge laminate worksurfaces, laminate upstands, surrounds, integrated washer/dryer, 1½ bowl "Quartz" sink, 600mm undersink base unit, integrated dishwasher, 1000mm corner base unit with 500mm door, 500mm base unit 900mm cutlery and pan drawer, stainless steel 4-ring gas hob, stainless steel extractor hood, ceramic splashback, 800mm corner base unit with 500mm door, 600mm base unit, 600mm tall unit with and stainless steel fan oven/grill, integrated 1030/660 fridge freezer.

Kitchen Breakfast Room

••INDEPENDENT ESTATE AGENTS

Web: www.bartonfleming.co.uk E-mail: info@bartonfleming.co.uk 62 North Street, Bicester. 0X26 6NF

Tel: Bicester (01869)

249922

Living Room

Living Room

Living Room