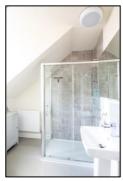

#### **EN-SUITE: 8'1 x 6'4**

Semi-vaulted ceiling, front aspect PVC window, extractor fan, radiator, polished floor tiles, 1200mm x 780mm shower enclosure with "Mira Azora" shower, sliding head support, pedestal wash hand basin, shaver socket in wall cabinet, dual flush close coupled WC.