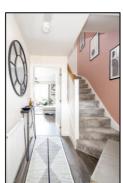

#### **ENTRANCE HALL:**

Plain plaster ceiling, RCD electricity consumer unit, radiator, vinyl flooring, central heating thermostat for ground and first floor zones.

#### BATHROOM: 7'0 x 6'3

Front aspect PVC window, plain plaster ceiling, extractor fan, polished floor tiles, radiator, panel enclosed bath with mixer tap, tiled surrounds, thermostatic shower, sliding head support, screen, pedestal wash hand basin, dual flush close coupled WC.