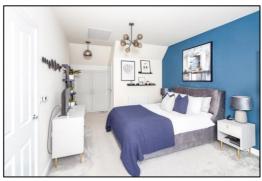

#### **BEDROOM ONE: 18'6 x 11'5**

Semi-vaulted ceiling, access to loft space, two skylights, central heating control for top floor, 6-door built-in wardrobe, two radiators.