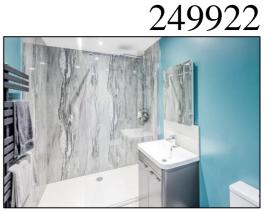

#### ENSUITE: 8'4 x 5'4

Plain plaster ceiling, extractor fan, vinyl flooring, radiator, 760mm x 740mm shower enclosure, thermostatic shower, sliding head support, close coupled WC, pedestal wash hand basin.

#### EN-SUITE: 6'11 x 5'5

Front aspect Velux with fitted blind, plain plaster ceiling, fully tiled walls, vinyl flooring, chrome heated towel rail, 800mm x 800mm quadrant shower enclosure, rain head, second hand held head, pedestal wash hand basin, dual flush close coupled WC.