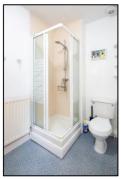

#### SHOWER ROOM: 8'3 x 5'6

Plain plaster ceiling, downlighting, extractor fan, ceramic tiled floor, heated towel rail, 1680mm x 900mm shower enclosure with aqua panels, thermostatic shower, rain head and second hand held head, wash hand basin with cupboard under, dual flush close coupled WC.