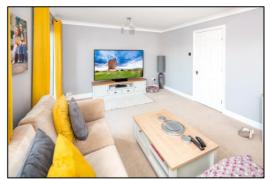

#### LIVING ROOM: 17'0 x 11'11

Rear aspect PVC French doors with Juliet balcony, rear aspect PVC window, plain plaster ceiling, coving, radiator, dimmer switch.

First Floor Living Room

Barton Fleming Ltd, 62 North Street, Bicester, Oxfordshire OX26 6NF **T**: 01869 249922 **E**: <u>info@bartonfleming.co.uk</u> **W**: <u>www.bartonfleming.co.uk</u>

#### •INDEPENDENT ESTATE AGENTS

Web: www.bartonfleming.co.uk E-mail: info@bartonfleming.co.uk 62 North Street, Bicester. OX26 6NF

First Floor Living Room

First Floor Bedroom Three

Second Floor Bedroom Two