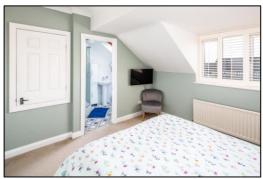

#### Second Floor:

**LANDING:** Plain plaster ceiling, coving.

**BEDROOM ONE: 17'0 x 12'2 narrowing to 9'0** Rear aspect PVC window, rear aspect "Velux" skylight with fitted blind, fitted 3-door wardrobe and lockers over, radiator.

#### ENSUITE: 8'4 x 5'4

Plain plaster ceiling, extractor fan, vinyl flooring, radiator, 760mm x 740mm shower enclosure, thermostatic shower, sliding head support, close coupled WC, pedestal wash hand basin.