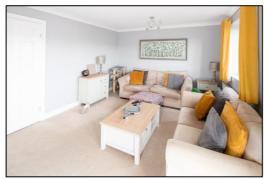

#### LIVING ROOM: 17'0 x 11'11

Rear aspect PVC French doors with Juliet balcony, rear aspect PVC window, plain plaster ceiling, coving, radiator, dimmer switch.

First Floor Living Room

Barton Fleming Ltd, 62 North Street, Bicester, Oxfordshire OX26 6NF **T**: 01869 249922 **E**: <u>info@bartonfleming.co.uk</u> **W**: <u>www.bartonfleming.co.uk</u>

#### •INDEPENDENT ESTATE AGENTS

Web: www.bartonfleming.co.uk E-mail: info@bartonfleming.co.uk 62 North Street, Bicester. OX26 6NF

First Floor Living Room

First Floor Bedroom Three

Second Floor Bedroom Two