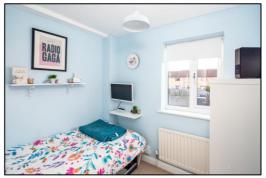

#### **BEDROOM THREE: 9'4 x 8'6**

Front aspect PVC window, plain plaster ceiling, radiator.

#### BEDROOM FOUR: 8'0 x 7'0

Front aspect PVC window, plain plaster ceiling, radiator.