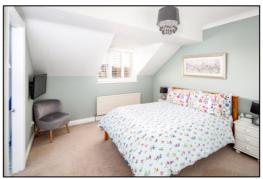

#### Second Floor:

**LANDING:** Plain plaster ceiling, coving.

**BEDROOM ONE: 17'0 x 12'2 narrowing to 9'0** Rear aspect PVC window, rear aspect "Velux" skylight with fitted blind, fitted 3-door wardrobe and lockers over, radiator.

### **BEDROOM TWO:** 11'3 x 13'7 narrowing to 12'9 and overstairs bulkhead airing cupboard

Front aspect PVC window, plain plaster ceiling, coving, access to loft space, overstairs bulkhead airing cupboard, fitted 4-door wardrobe.