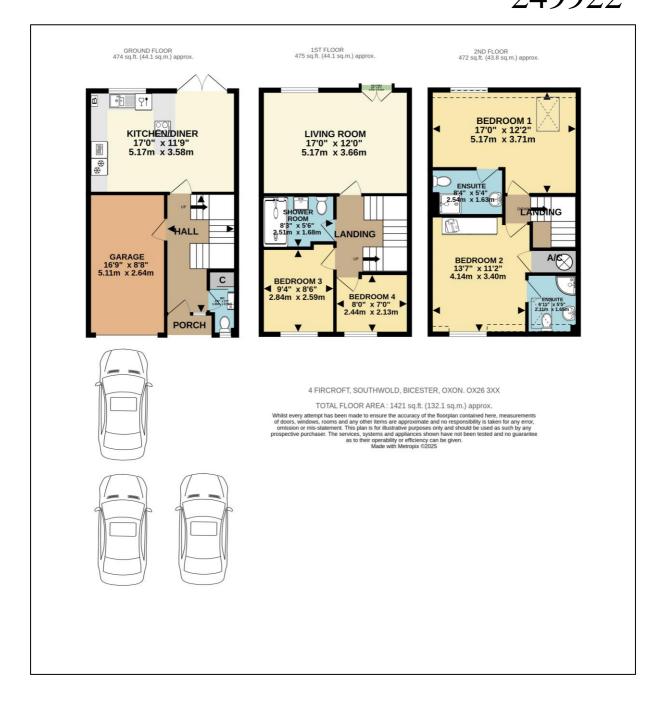

### 4 Fircroft, Bicester, Oxfordshire. OX26 3XX

Four Bedroom Townhouse with Ground Floor Cloakroom and Kitchen Diner, First Floor Living Room, Two Bedrooms and Shower Room, Second Floor with Two En-Suite Bedrooms, Front and Rear Gardens, Off-Road Parking and Garage

#### Ground Floor:

#### ENTRANCE HALL: 13'9 x 8'0

Front aspect PVC window adjacent door, plain plaster ceiling, coving, radiator, ceramic tiled floor, understairs cupboard, turning staircase, "Hive" central heating programmer.

#### CLOAKROOM: 5'5 x 2'7

Front aspect PVC window, plain plaster ceiling, ceramic tiled floor, built-in cupboard, radiator, dual flush close coupled WC, wall hung wash hand basin.

#### INTEGRAL GARAGE: 16'9 x 8'8

Door to hall, light and power, roller door.

#### KITCHEN DINER: 17'0 x 11'9

Rear aspect French doors, rear aspect PVC window, plain plaster ceiling, downlighting, laminate flooring, radiator, space for table and chairs to seat 8, wall mounted "Vaillant Eco Fit Pure" boiler (*installed April 2024*). Range of base and eye level units, 600mm tall unit, integrated fridge/freezer, double cavity stainless steel and glass fan oven/grill, 600mm tall unit, 400mm magic corner, 800mm base unit with two 400mm doors, undermounted stainless steel sink, boiling tap, "Insinkerator" waste disposal, integrated dishwasher, 900mm cutlery and pan drawers, 300mm wine chiller.

#### First Floor:

#### LANDING: 8'8 x 8'1

Plain plaster ceiling, coving, staircase to second floor.

#### SHOWER ROOM: 8'3 x 5'6

Plain plaster ceiling, downlighting, extractor fan, ceramic tiled floor, heated towel rail, 1680mm x 900mm shower enclosure with aqua panels, thermostatic shower, rain head and second hand held head, wash hand basin with cupboard under, dual flush close coupled WC.

#### LIVING ROOM: 17'0 x 11'11

Rear aspect PVC French doors with Juliet balcony, rear aspect PVC window, plain plaster ceiling, coving, radiator, dimmer switch.

#### **BEDROOM THREE: 9'4 x 8'6**

Front aspect PVC window, plain plaster ceiling, radiator.

#### BEDROOM FOUR: 8'0 x 7'0

Front aspect PVC window, plain plaster ceiling, radiator.

#### Second Floor:

**LANDING:** Plain plaster ceiling, coving.

**BEDROOM ONE: 17'0 x 12'2 narrowing to 9'0** Rear aspect PVC window, rear aspect "Velux" skylight with fitted blind, fitted 3-door wardrobe and lockers over, radiator.

#### ENSUITE: 8'4 x 5'4

Plain plaster ceiling, extractor fan, vinyl flooring, radiator, 760mm x 740mm shower enclosure, thermostatic shower, sliding head support, close coupled WC, pedestal wash hand basin.

### **BEDROOM TWO:** 11'3 x 13'7 narrowing to 12'9 and overstairs bulkhead airing cupboard

Front aspect PVC window, plain plaster ceiling, coving, access to loft space, overstairs bulkhead airing cupboard, fitted 4-door wardrobe.

#### EN-SUITE: 6'11 x 5'5

Front aspect Velux with fitted blind, plain plaster ceiling, fully tiled walls, vinyl flooring, chrome heated towel rail, 800mm x 800mm quadrant shower enclosure, rain head, second hand held head, pedestal wash hand basin, dual flush close coupled WC.