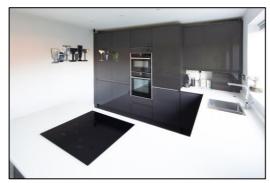

#### KITCHEN DINER: 17'0 x 11'9

Rear aspect French doors, rear aspect PVC window, plain plaster ceiling, downlighting, laminate flooring, radiator, space for table and chairs to seat 8, wall mounted "Vaillant Eco Fit Pure" boiler (*installed April 2024*). Range of base and eye level units, 600mm tall unit, integrated fridge/freezer, double cavity stainless steel and glass fan oven/grill, 600mm tall unit, 400mm magic corner, 800mm base unit with two 400mm doors, undermounted stainless steel sink, boiling tap, "Insinkerator" waste disposal, integrated dishwasher, 900mm cutlery and pan drawers, 300mm wine chiller.