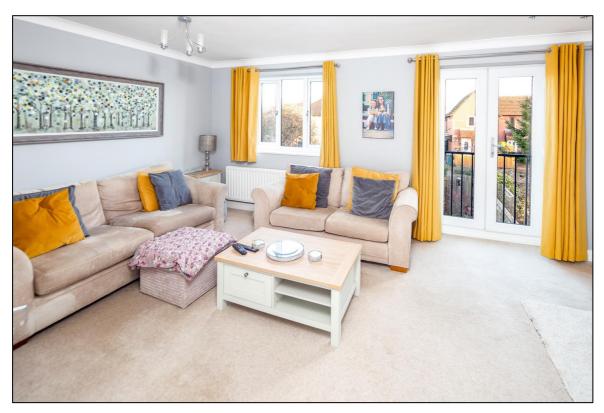

#### LIVING ROOM: 17'0 x 11'11

Rear aspect PVC French doors with Juliet balcony, rear aspect PVC window, plain plaster ceiling, coving, radiator, dimmer switch.

First Floor Living Room

Barton Fleming Ltd, 62 North Street, Bicester, Oxfordshire OX26 6NF **T**: 01869 249922 **E**: <u>info@bartonfleming.co.uk</u> **W**: <u>www.bartonfleming.co.uk</u>

#### •INDEPENDENT ESTATE AGENTS

Web: www.bartonfleming.co.uk E-mail: info@bartonfleming.co.uk 62 North Street, Bicester. OX26 6NF

First Floor Living Room

First Floor Bedroom Three

Second Floor Bedroom Two