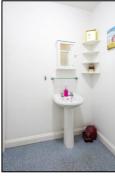

#### ENSUITE: 8'4 x 5'4

Plain plaster ceiling, extractor fan, vinyl flooring, radiator, 760mm x 740mm shower enclosure, thermostatic shower, sliding head support, close coupled WC, pedestal wash hand basin.

#### EN-SUITE: 6'11 x 5'5

Front aspect Velux with fitted blind, plain plaster ceiling, fully tiled walls, vinyl flooring, chrome heated towel rail, 800mm x 800mm quadrant shower enclosure, rain head, second hand held head, pedestal wash hand basin, dual flush close coupled WC.