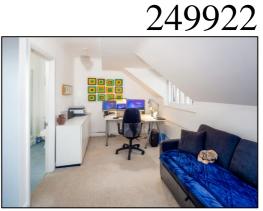

#### Second Floor:

**LANDING:** Plain plaster ceiling, coving.

**BEDROOM ONE: 17'0 x 12'2 narrowing to 9'0** Rear aspect PVC window, rear aspect "Velux" skylight with fitted blind, fitted 3-door wardrobe and lockers over, radiator.