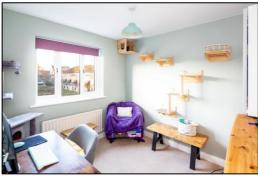

#### **BEDROOM THREE: 9'4 x 8'6**

Front aspect PVC window, plain plaster ceiling, radiator.

#### BEDROOM FOUR: 8'0 x 7'0

Front aspect PVC window, plain plaster ceiling, radiator.