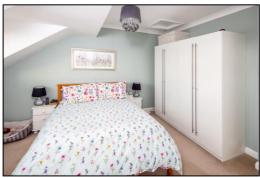

#### Second Floor:

**LANDING:** Plain plaster ceiling, coving.

**BEDROOM ONE: 17'0 x 12'2 narrowing to 9'0** Rear aspect PVC window, rear aspect "Velux" skylight with fitted blind, fitted 3-door wardrobe and lockers over, radiator.