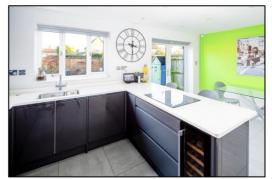

#### KITCHEN DINER: 17'0 x 11'9

Rear aspect French doors, rear aspect PVC window, plain plaster ceiling, downlighting, laminate flooring, radiator, space for table and chairs to seat 8, wall mounted "Vaillant Eco Fit Pure" boiler (*installed April 2024*). Range of base and eye level units, 600mm tall unit, integrated fridge/freezer, double cavity stainless steel and glass fan oven/grill, 600mm tall unit, 400mm magic corner, 800mm base unit with two 400mm doors, undermounted stainless steel sink, boiling tap, "Insinkerator" waste disposal, integrated dishwasher, 900mm cutlery and pan drawers, 300mm wine chiller.