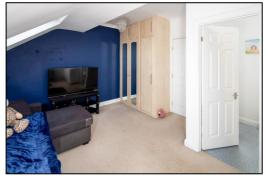

### **BEDROOM TWO:** 11'3 x 13'7 narrowing to 12'9 and overstairs bulkhead airing cupboard

Front aspect PVC window, plain plaster ceiling, coving, access to loft space, overstairs bulkhead airing cupboard, fitted 4-door wardrobe.