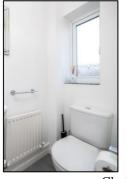

#### CLOAKROOM: 5'5 x 2'7

Front aspect PVC window, plain plaster ceiling, ceramic tiled floor, built-in cupboard, radiator, dual flush close coupled WC, wall hung wash hand basin.