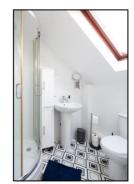

#### SHOWER ROOM: 8'3 x 5'6

Plain plaster ceiling, downlighting, extractor fan, ceramic tiled floor, heated towel rail, 1680mm x 900mm shower enclosure with aqua panels, thermostatic shower, rain head and second hand held head, wash hand basin with cupboard under, dual flush close coupled WC.

#### ENSUITE: 8'4 x 5'4

Plain plaster ceiling, extractor fan, vinyl flooring, radiator, 760mm x 740mm shower enclosure, thermostatic shower, sliding head support, close coupled WC, pedestal wash hand basin.

#### EN-SUITE: 6'11 x 5'5

Front aspect Velux with fitted blind, plain plaster ceiling, fully tiled walls, vinyl flooring, chrome heated towel rail, 800mm x 800mm quadrant shower enclosure, rain head, second hand held head, pedestal wash hand basin, dual flush close coupled WC.