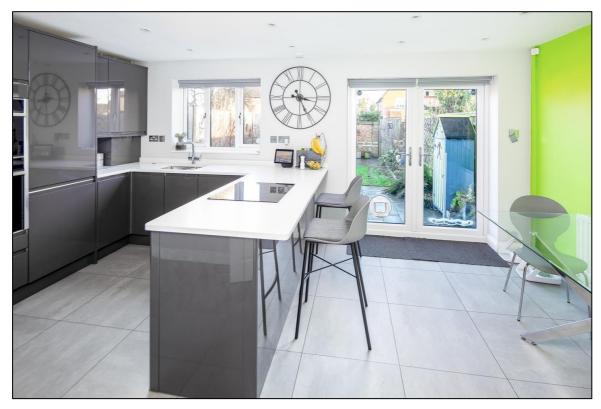

#### KITCHEN DINER: 17'0 x 11'9

Rear aspect French doors, rear aspect PVC window, plain plaster ceiling, downlighting, laminate flooring, radiator, space for table and chairs to seat 8, wall mounted "Vaillant Eco Fit Pure" boiler (*installed April 2024*). Range of base and eye level units, 600mm tall unit, integrated fridge/freezer, double cavity stainless steel and glass fan oven/grill, 600mm tall unit, 400mm magic corner, 800mm base unit with two 400mm doors, undermounted stainless steel sink, boiling tap, "Insinkerator" waste disposal, integrated dishwasher, 900mm cutlery and pan drawers, 300mm wine chiller.