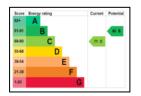

### Key Facts for Buyers:

**EPC**: Rating of C (71)

**Council Tax**: Band C Approx. £2,090 per annum.