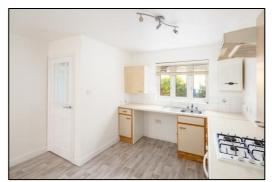

#### **KITCHEN DINER:**

Front aspect PVC window, wall mounted "Baxi" boiler and programmer, vinyl flooring, BT master socket, space for table and chairs, radiator. Range of base and eye level units, 400mm base unit, 1035mm space for washing machine and further appliance, 1000mm corner base unit with 500mm door, 800mm base unit with two 400mm doors, fan oven/grill, 4-ring gas hob, extractor hood, 500mm base unit, 1100mm appliance space and cold water feed and power.

#### •INDEPENDENT ESTATE AGENTS

Web: www.bartonfleming.co.uk E-mail: info@bartonfleming.co.uk 62 North Street, Bicester. OX26 6NF

Front Door and Entrance Hall

Tel: Bicester (01869)

Kitchen Diner

Kitchen Diner

Kitchen Diner

Kitchen Diner

Barton Fleming Ltd, 62 North Street, Bicester, Oxfordshire OX26 6NF **T:** 01869 249922 **E:** <u>info@bartonfleming.co.uk</u> **W:** <u>www.bartonfleming.co.uk</u>