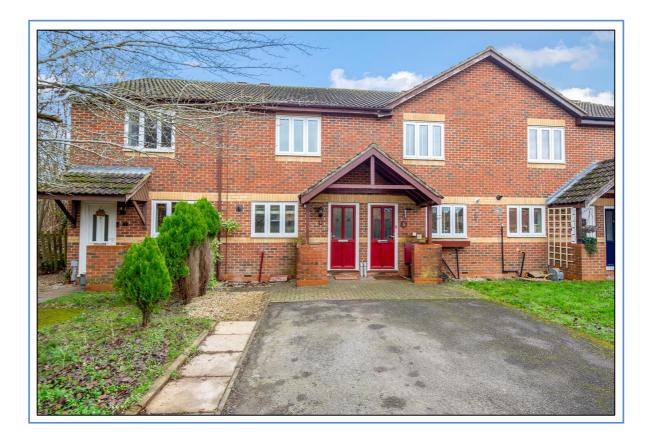

### 6 Heron Court, Bicester, Oxfordshire. OX26 6XU

Newly Decorated and Carpeted Throughout , a Two Bedroom Terraced House with Living Room, Kitchen Diner, Bathroom and En-Suite, Front and Rear Gardens, Off-Road Parking for Two Cars.

### <u>Outside:</u>

**FRONT GARDEN: refer to photograph** Off-road parking for one car, ground floor gas meter box. tap.

**REAR GARDEN: refer to photographs** Rear aspect gate, deck, shed.

Barton Fleming Ltd, 62 North Street, Bicester, Oxfordshire OX26 6NF **T:** 01869 249922 **E:** info@bartonfleming.co.uk **W:** www.bartonfleming.co.uk