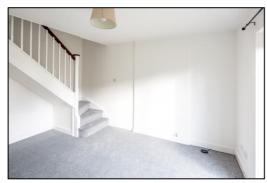

### LIVING ROOM:

Rear aspect PVC French doors, radiator, new carpet, TV point, staircase.

### First Floor:

**LANDING:** Access to loft space.