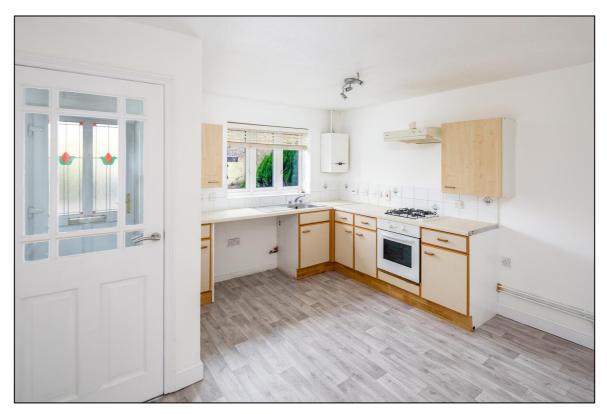

#### **KITCHEN DINER:**

Front aspect PVC window, wall mounted "Baxi" boiler and programmer, vinyl flooring, BT master socket, space for table and chairs, radiator. Range of base and eye level units, 400mm base unit, 1035mm space for washing machine and further appliance, 1000mm corner base unit with 500mm door, 800mm base unit with two 400mm doors, fan oven/grill, 4-ring gas hob, extractor hood, 500mm base unit, 1100mm appliance space and cold water feed and power.

#### •INDEPENDENT ESTATE AGENTS

Web: www.bartonfleming.co.uk E-mail: info@bartonfleming.co.uk 62 North Street, Bicester. OX26 6NF

Front Door and Entrance Hall

Tel: Bicester (01869)

Kitchen Diner

Kitchen Diner

Kitchen Diner

Kitchen Diner

Barton Fleming Ltd, 62 North Street, Bicester, Oxfordshire OX26 6NF **T:** 01869 249922 **E:** <u>info@bartonfleming.co.uk</u> **W:** <u>www.bartonfleming.co.uk</u>