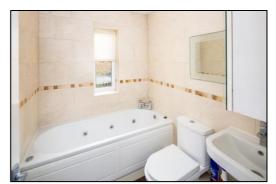

#### **BATHROOM:**

Rear aspect PVC window, plain plaster ceiling, downlighting, ceramic tiled floor, chrome heated towel rail, double ended spa bath, mixer tap, dual flush close coupled WC, pedestal wash hand basin, fully tiled walls.