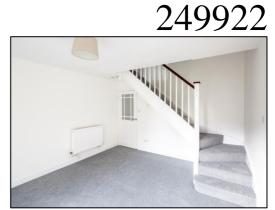

### LIVING ROOM:

Rear aspect PVC French doors, radiator, new carpet, TV point, staircase.

### First Floor:

**LANDING:** Access to loft space.