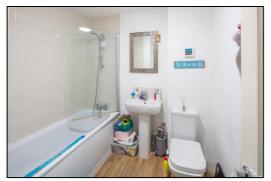

#### **BATHROOM:** 7'6 x 7'1

Plain plaster ceiling, extractor fan, vinyl flooring, radiator, panel enclosed bath with mixer tap shower attachment, sliding head support, screen, tiled surrounds, pedestal wash hand basin, dual flush close coupled WC.