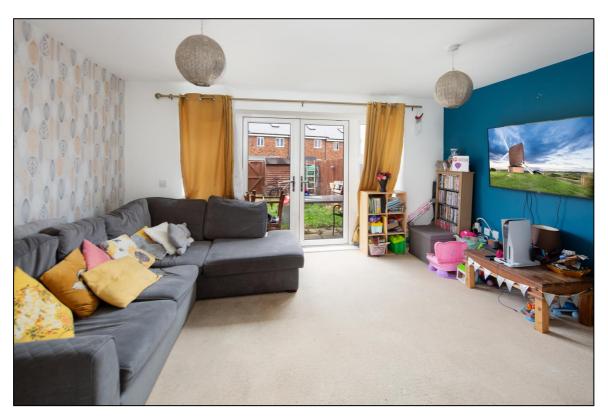

### **LOUNGE DINER: 14'8 x 13'7**

Rear aspect PVC French doors and windows either side, plain plaster ceiling, radiator, built-in cupboard and understairs recess, TV point, telephone point.

Tel: Bicester (01869)

249922

**Entrance Hall** 

**Entrance Hall** 

Kitchen Breakfast Room

Kitchen Breakfast Room

Lounge Diner

INDEPENDENT ESTATE AGENTS

Web: www.bartonfleming.co.uk E-mail: info@bartonfleming.co.uk 62 North Street, Bicester. 0X26 6NF

Tel: Bicester (01869)

249922

Lounge Diner

Lounge Diner

Landing

Bathroom

Bedroom Two