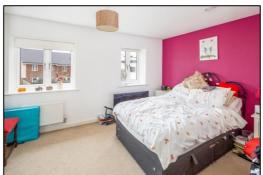

#### **BEDROOM ONE: 14'8 x 10'7**

Two rear aspect PVC windows, plain plaster ceiling, radiator.