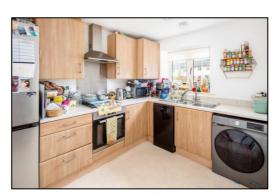

### KITCHEN BREAKFAST ROOM: 12'0 x 8'0

Front aspect PVC window, plain plaster ceiling, heat extractor, vinyl flooring, radiator, space for table and chairs, wall mounted "Vaillant Home Combi 30" boiler. Range of base and eye level units, laminate worksurfaces and laminate upstands, 500mm tall larder unit, 600mm space for upright fridge freezer, 600mm cutlery and pan drawers, stainless steel and glass fan oven/grill, 4-ring stainless steel gas hob, 1000mm corner base unit with 600mm door, space for 450mm dishwasher, 600mm base unit, 1½ bowl stainless steel sink, space for washing machine.

Tel: Bicester (01869)

249922

**Entrance Hall** 

**Entrance Hall** 

Kitchen Breakfast Room

Kitchen Breakfast Room

Lounge Diner

INDEPENDENT ESTATE AGENTS