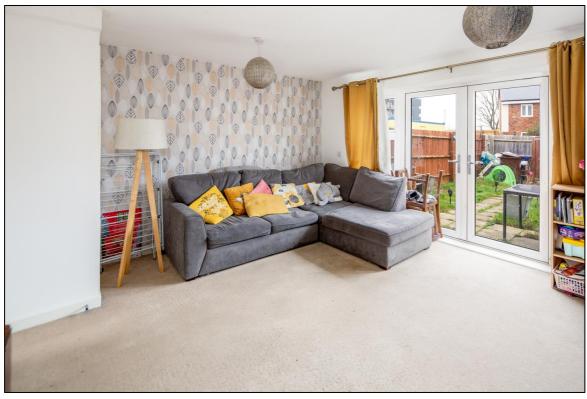

### **LOUNGE DINER: 14'8 x 13'7**

Rear aspect PVC French doors and windows either side, plain plaster ceiling, radiator, built-in cupboard and understairs recess, TV point, telephone point.

#### Outside:

**FRONT GARDEN:** refer to photograph Off-road parking for one car.

**REAR GARDEN: refer to photographs** Gate.

"INDEPENDENT ESTATE AGENTS

Web: www.bartonfleming.co.uk E-mail: info@bartonfleming.co.uk 62 North Street, Bicester. 0X26 6NF