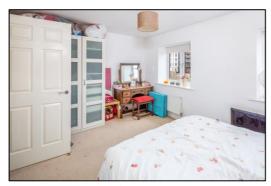

#### **BEDROOM TWO: 14'7 x 11'1**

Two front aspect PVC windows, plain plaster ceiling, radiator, bulkhead cupboard.