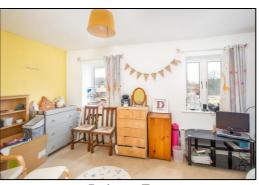

### KITCHEN BREAKFAST ROOM: 12'0 x 8'0

Front aspect PVC window, plain plaster ceiling, heat extractor, vinyl flooring, radiator, space for table and chairs, wall mounted "Vaillant Home Combi 30" boiler. Range of base and eye level units, laminate worksurfaces and laminate upstands, 500mm tall larder unit, 600mm space for upright fridge freezer, 600mm cutlery and pan drawers, stainless steel and glass fan oven/grill, 4-ring stainless steel gas hob, 1000mm corner base unit with 600mm door, space for 450mm dishwasher, 600mm base unit, 1½ bowl stainless steel sink, space for washing machine.

### **LOUNGE DINER: 14'8 x 13'7**

Rear aspect PVC French doors and windows either side, plain plaster ceiling, radiator, built-in cupboard and understairs recess, TV point, telephone point.