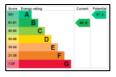

#### Key Facts for Buyers:

**EPC**: Rating of B (85). **Council Tax**: Band C Approx. £2,090 per annum.