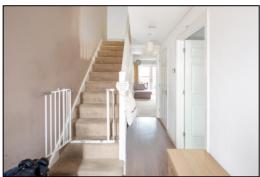

#### **ENTRANCE HALL:**

Front aspect PVC window adjacent to door, metal cased RCD/MCB electricity consumer unit, radiator, "Karndean" flooring, central heating thermostat, broadband hub, understairs recess, staircase.

Tel: Bicester (01869)

249922

**Entrance Hall** 

**Entrance Hall** 

Kitchen Breakfast Room

Kitchen Breakfast Room

Lounge Diner

INDEPENDENT ESTATE AGENTS