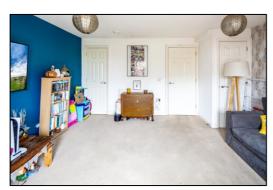

### **LOUNGE DINER: 14'8 x 13'7**

Rear aspect PVC French doors and windows either side, plain plaster ceiling, radiator, built-in cupboard and understairs recess, TV point, telephone point.