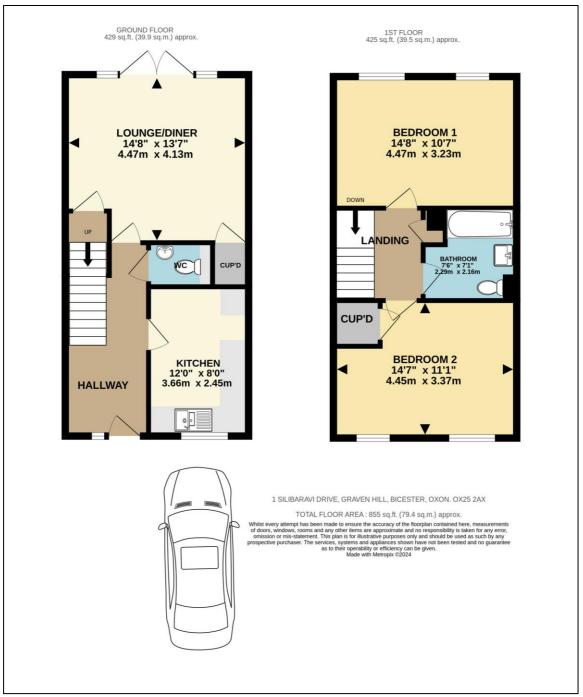

### KITCHEN BREAKFAST ROOM: 12'0 x 8'0

Front aspect PVC window, plain plaster ceiling, heat extractor, vinyl flooring, radiator, space for table and chairs, wall mounted "Vaillant Home Combi 30" boiler. Range of base and eye level units, laminate worksurfaces and laminate upstands, 500mm tall larder unit, 600mm space for upright fridge freezer, 600mm cutlery and pan drawers, stainless steel and glass fan oven/grill, 4-ring stainless steel gas hob, 1000mm corner base unit with 600mm door, space for 450mm dishwasher, 600mm base unit, 1½ bowl stainless steel sink, space for washing machine.

### **LOUNGE DINER: 14'8 x 13'7**

Rear aspect PVC French doors and windows either side, plain plaster ceiling, radiator, built-in cupboard and understairs recess, TV point, telephone point.

#### **BATHROOM:** 7'6 x 7'1

Plain plaster ceiling, extractor fan, vinyl flooring, radiator, panel enclosed bath with mixer tap shower attachment, sliding head support, screen, tiled surrounds, pedestal wash hand basin, dual flush close coupled WC.

#### **BEDROOM ONE: 14'8 x 10'7**

Two rear aspect PVC windows, plain plaster ceiling, radiator.

#### **BEDROOM TWO: 14'7 x 11'1**

Two front aspect PVC windows, plain plaster ceiling, radiator, bulkhead cupboard.