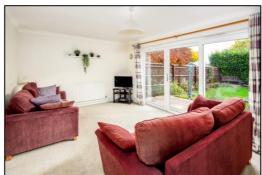

#### LIVING ROOM: 18'5 x 10'10

Rear aspect PVC window, rear aspect PVC sliding patio door, coving, two radiators, TV point, satellite point, telephone point, understairs cupboard, dimmer switch.