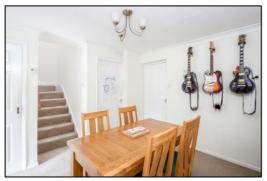

#### **DINING ROOM: 11'3 x 10'4**

Side aspect PVC glazed door, side aspect PVC window, coving, radiator, understairs cupboard, staircase.

Dining Room

"INDEPENDENT ESTATE AGENTS

Web: www.bartonfleming.co.uk E-mail: info@bartonfleming.co.uk 62 North Street, Bicester. 0X26 6NF

Tel: Bicester (01869)

249922

Living Room

Living Room

Living Room