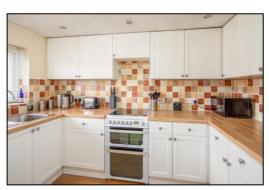

#### KITCHEN: 10'4 x 6'7

Front aspect PVC window, downlighting, vinyl flooring. Range of base and eye level units, roll edge laminate flooring, tiled surrounds, space for slimline dishwasher, 800mm corner base unit with 400mm door, 600mm base unit, 600mm space for slot-in cooker, 300mm base unit, 400mm base unit, 800mm corner base unit with 400mm door, 400mm base unit, 560mm space for upright fridge freezer.