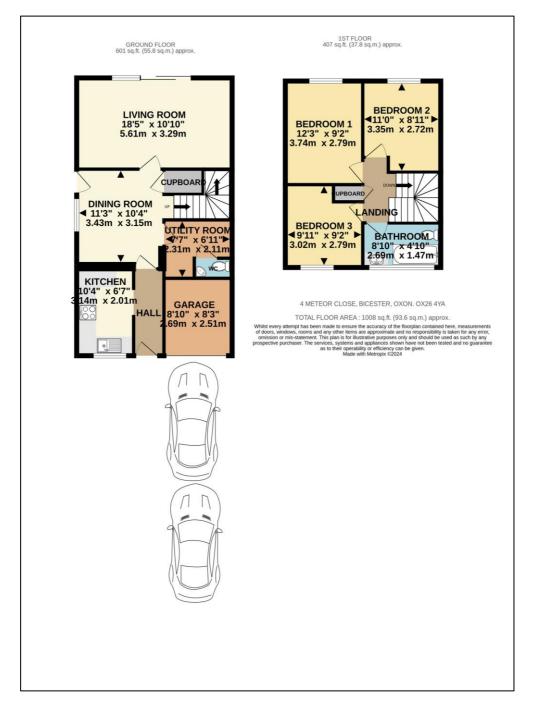

#### **Ground Floor:**

Part leaded light security front door to:

#### **ENTRANCE HALL:**

Radiator.

#### KITCHEN: 10'4 x 6'7

Front aspect PVC window, downlighting, vinyl flooring. Range of base and eye level units, roll edge laminate flooring, tiled surrounds, space for slimline dishwasher, 800mm corner base unit with 400mm door, 600mm base unit, 600mm space for slot-in cooker, 300mm base unit, 400mm base unit, 800mm corner base unit with 400mm door, 400mm base unit, 560mm space for upright fridge freezer.

#### **DINING ROOM: 11'3 x 10'4**

Side aspect PVC glazed door, side aspect PVC window, coving, radiator, understairs cupboard, staircase.

## UTILITY (converted from garage): 7'7

Space for washing machine, worksurface, gas meter.

#### CLOAKROOM: 4'5 x 2'3

Extractor fan, close coupled WC, corner wash hand basin, radiator.

#### LIVING ROOM: 18'5 x 10'10

Rear aspect PVC window, rear aspect PVC sliding patio door, coving, two radiators, TV point, satellite point, telephone point, understairs cupboard, dimmer switch.

#### First Floor:

#### LANDING:

Plain plaster ceiling, large loft hatch, airing cupboard.

#### **BATHROOM: 8'10 x 4'10**

Front aspect PVC window, plain plaster ceiling, vinyl flooring, radiator, two third tiled walls, panel enclosed bath with mixer tap, thermostatic shower, sliding head support, screen, dual flush close coupled WC, inset wash hand basin with cupboard under.

### **BEDROOM ONE: 12'3 x 9'2**

Rear aspect PVC window, radiator.

### **BEDROOM TWO: 11'0 x 8'11**

Rear aspect PVC window, radiator.

#### BEDROOM THREE: 9'11 x 9'2

Front aspect PVC window, radiator.

#### **REAR GARDEN (29ft):** refer to photographs

GARAGE (reduced length): 8'10 x 8'3 Up and over door, light and power, wall mounted boiler.

INDEPENDENT ESTATE AGENTS

Web: www.bartonfleming.co.uk E-mail: info@bartonfleming.co.uk 62 North Street, Bicester. 0X26 6NF