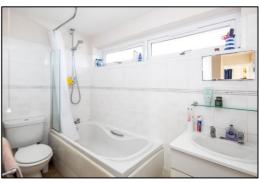

#### **BATHROOM: 8'10 x 4'10**

Front aspect PVC window, plain plaster ceiling, vinyl flooring, radiator, two third tiled walls, panel enclosed bath with mixer tap, thermostatic shower, sliding head support, screen, dual flush close coupled WC, inset wash hand basin with cupboard under.

Living Room

Utility Room and Cloakroom

Bathroom

Bedroom One

Bedroom One

Barton Fleming Ltd, 62 North Street, Bicester, Oxfordshire OX26 6NF T: 01869 249922 E: <u>info@bartonfleming.co.uk</u> W: <u>www.bartonfleming.co.uk</u>