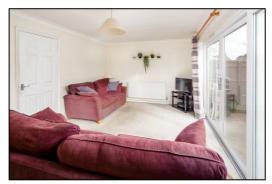

#### LIVING ROOM: 18'5 x 10'10

Rear aspect PVC window, rear aspect PVC sliding patio door, coving, two radiators, TV point, satellite point, telephone point, understairs cupboard, dimmer switch.