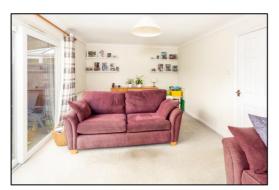

#### LIVING ROOM: 18'5 x 10'10

Rear aspect PVC window, rear aspect PVC sliding patio door, coving, two radiators, TV point, satellite point, telephone point, understairs cupboard, dimmer switch.