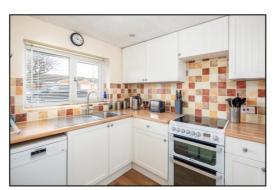

#### KITCHEN: 10'4 x 6'7

Front aspect PVC window, downlighting, vinyl flooring. Range of base and eye level units, roll edge laminate flooring, tiled surrounds, space for slimline dishwasher, 800mm corner base unit with 400mm door, 600mm base unit, 600mm space for slot-in cooker, 300mm base unit, 400mm base unit, 800mm corner base unit with 400mm door, 400mm base unit, 560mm space for upright fridge freezer.

Tel: Bicester (01869)

249922

Front

Kitchen

Kitchen

Dining Room

**Entrance Hall** 

Kitchen