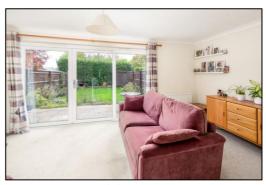

#### LIVING ROOM: 18'5 x 10'10

Rear aspect PVC window, rear aspect PVC sliding patio door, coving, two radiators, TV point, satellite point, telephone point, understairs cupboard, dimmer switch.

Dining Room

"INDEPENDENT ESTATE AGENTS

Web: www.bartonfleming.co.uk E-mail: info@bartonfleming.co.uk 62 North Street, Bicester. 0X26 6NF

Tel: Bicester (01869)

249922

Living Room

Living Room

Living Room

Living Room

Utility Room and Cloakroom

Bathroom

Bedroom One

Bedroom One

Barton Fleming Ltd, 62 North Street, Bicester, Oxfordshire OX26 6NF T: 01869 249922 E: <u>info@bartonfleming.co.uk</u> W: <u>www.bartonfleming.co.uk</u>