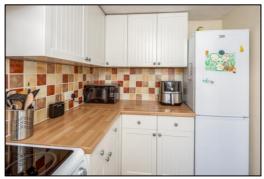

#### KITCHEN: 10'4 x 6'7

Front aspect PVC window, downlighting, vinyl flooring. Range of base and eye level units, roll edge laminate flooring, tiled surrounds, space for slimline dishwasher, 800mm corner base unit with 400mm door, 600mm base unit, 600mm space for slot-in cooker, 300mm base unit, 400mm base unit, 800mm corner base unit with 400mm door, 400mm base unit, 560mm space for upright fridge freezer.

Tel: Bicester (01869)

249922

Front

Kitchen

Kitchen

Dining Room

**Entrance Hall** 

Kitchen