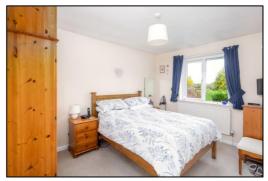

### **BEDROOM ONE: 12'3 x 9'2**

Rear aspect PVC window, radiator.

### **BEDROOM TWO: 11'0 x 8'11**

Rear aspect PVC window, radiator.

#### BEDROOM THREE: 9'11 x 9'2

Front aspect PVC window, radiator.