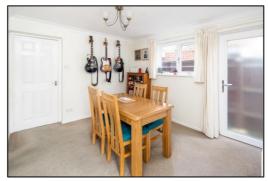

#### **DINING ROOM: 11'3 x 10'4**

Side aspect PVC glazed door, side aspect PVC window, coving, radiator, understairs cupboard, staircase.

#### KITCHEN: 10'4 x 6'7

Front aspect PVC window, downlighting, vinyl flooring. Range of base and eye level units, roll edge laminate flooring, tiled surrounds, space for slimline dishwasher, 800mm corner base unit with 400mm door, 600mm base unit, 600mm space for slot-in cooker, 300mm base unit, 400mm base unit, 800mm corner base unit with 400mm door, 400mm base unit, 560mm space for upright fridge freezer.