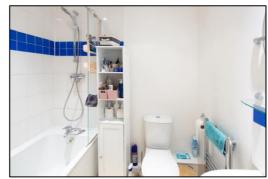

### **BATHROOM:** 6'5 x 5'7

Extractor fan, downlighting, vinyl flooring, chrome heated towel rail, dual flush close coupled WC, pedestal wash hand basin, shaver socket, panel enclosed bath with mixer tap, thermostatic shower over, sliding head support, screen, tiled surrounds.