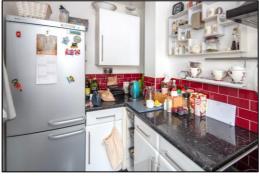

### **KITCHEN: 10'4 x 6'1**

Front aspect leaded light PVC window, laminate flooring, wall mounted "Worcester" boiler. Range of base and eye units. edge laminate level roll worksurfaces, tiled surrounds, space for upright fridge freezer, 800mm corner base unit with 400mm door, 200mm rack, two 400mm base units, space for slot-in electric cooker, stainless steel splashback, extractor hood, 300mm base unit, 1200mm corner base unit with 600mm door, 11/2 bowl stainless steel sink, space for washing machine.