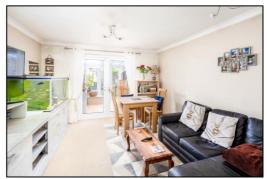

### LOUNGE DINER: 13'9 x 11'9

Rear aspect PVC French doors to conservatory, coving, radiator, TV point.

Tel: Bicester (01869)

Lounge Diner

Barton Fleming Ltd, 62 North Street, Bicester, Oxfordshire OX26 6NF **T:** 01869 249922 **E:** <u>info@bartonfleming.co.uk</u> **W:** <u>www.bartonfleming.co.uk</u>

Tel: Bicester (01869)