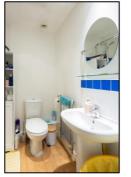

### **BATHROOM:** 6'5 x 5'7

Extractor fan, downlighting, vinyl flooring, chrome heated towel rail, dual flush close coupled WC, pedestal wash hand basin, shaver socket, panel enclosed bath with mixer tap, thermostatic shower over, sliding head support, screen, tiled surrounds.