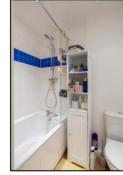

### **BATHROOM:** 6'5 x 5'7

Extractor fan, downlighting, vinyl flooring, chrome heated towel rail, dual flush close coupled WC, pedestal wash hand basin, shaver socket, panel enclosed bath with mixer tap, thermostatic shower over, sliding head support, screen, tiled surrounds.