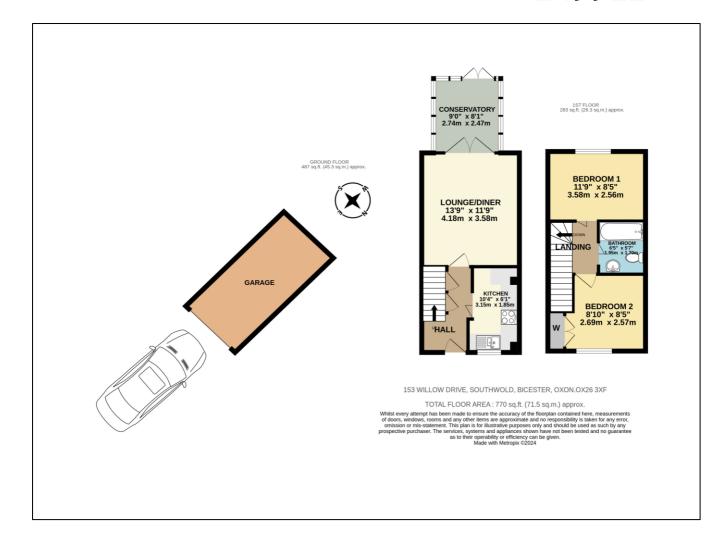

### Ground Floor:

### **ENTRANCE HALL:**

Vinyl flooring, radiator, BT master socket and broadband hub, staircase, understairs cupboard.

### **KITCHEN: 10'4 x 6'1**

Front aspect leaded light PVC window, laminate flooring, wall mounted "Worcester" boiler. Range of base and eye units. edge laminate level roll worksurfaces, tiled surrounds, space for upright fridge freezer, 800mm corner base unit with 400mm door, 200mm rack, two 400mm base units, space for slot-in electric cooker, stainless steel splashback, extractor hood, 300mm base unit, 1200mm corner base unit with 600mm door, 11/2 bowl stainless steel sink, space for washing machine.

### LOUNGE DINER: 13'9 x 11'9

Rear aspect PVC French doors to conservatory, coving, radiator, TV point.

Tel: Bicester (01869)

### CONSERVATORY: 9'0 x 8'1

Brick cavity base, PVC French doors and window sections, polycarbonate roof, laminate floor.

<u>First Floor:</u>

LANDING:

Access to loft space.

### **BATHROOM:** 6'5 x 5'7

Extractor fan, downlighting, vinyl flooring, chrome heated towel rail, dual flush close coupled WC, pedestal wash hand basin, shaver socket, panel enclosed bath with mixer tap, thermostatic shower over, sliding head support, screen, tiled surrounds.

### **BEDROOM ONE: 11'9 x 8'5**

Rear aspect PVC window, radiator, coving, built-in wardrobe.

## **BEDROOM TWO:** 8'10 x 8'5 widening to 9'9 plus built-in wardrobe

Front aspect PVC window, radiator, overstairs bulkhead cupboard, built-in wardrobe.

### GARAGE:

Up and over door, eaves storage, driveway parking for one car.