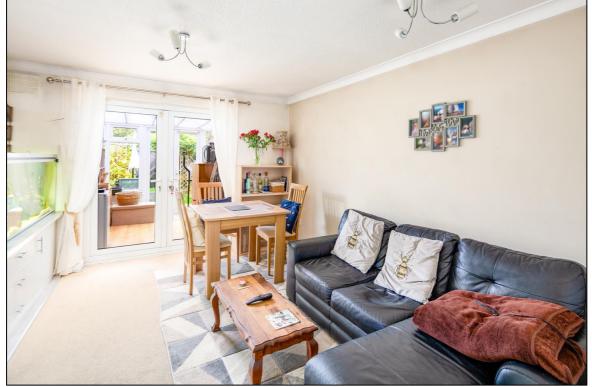

### LOUNGE DINER: 13'9 x 11'9

Rear aspect PVC French doors to conservatory, coving, radiator, TV point.

Tel: Bicester (01869)

Lounge Diner

Barton Fleming Ltd, 62 North Street, Bicester, Oxfordshire OX26 6NF **T:** 01869 249922 **E:** <u>info@bartonfleming.co.uk</u> **W:** <u>www.bartonfleming.co.uk</u>

Tel: Bicester (01869)