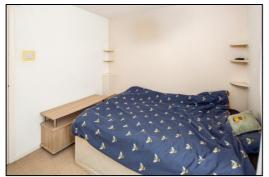

## **BEDROOM TWO:** 8'10 x 8'5 widening to 9'9 plus built-in wardrobe

Front aspect PVC window, radiator, overstairs bulkhead cupboard, built-in wardrobe.