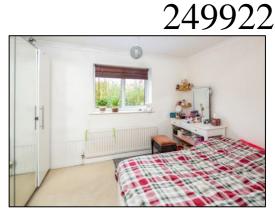

### **BEDROOM ONE: 11'9 x 8'5**

Rear aspect PVC window, radiator, coving, built-in wardrobe.

## **BEDROOM TWO:** 8'10 x 8'5 widening to 9'9 plus built-in wardrobe

Front aspect PVC window, radiator, overstairs bulkhead cupboard, built-in wardrobe.