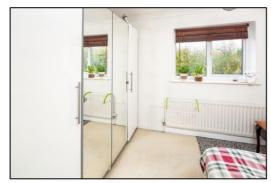

## **BEDROOM TWO:** 8'10 x 8'5 widening to 9'9 plus built-in wardrobe

Front aspect PVC window, radiator, overstairs bulkhead cupboard, built-in wardrobe.