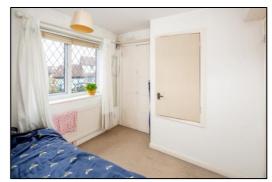

## **BEDROOM TWO:** 8'10 x 8'5 widening to 9'9 plus built-in wardrobe

Front aspect PVC window, radiator, overstairs bulkhead cupboard, built-in wardrobe.