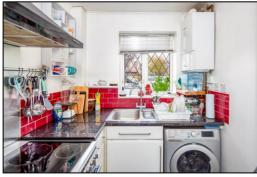

### **KITCHEN: 10'4 x 6'1**

Front aspect leaded light PVC window, laminate flooring, wall mounted "Worcester" boiler. Range of base and eye units. edge laminate level roll worksurfaces, tiled surrounds, space for upright fridge freezer, 800mm corner base unit with 400mm door, 200mm rack, two 400mm base units, space for slot-in electric cooker, stainless steel splashback, extractor hood, 300mm base unit, 1200mm corner base unit with 600mm door, 11/2 bowl stainless steel sink, space for washing machine.

### •INDEPENDENT ESTATE AGENTS

Web: www.bartonfleming.co.uk E-mail: info@bartonfleming.co.uk 62 North Street, Bicester. OX26 6NF

Front

Kitchen

Entrance Hall

Kitchen

Lounge Diner

Kitchen