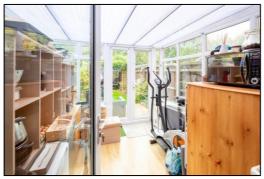

### CONSERVATORY: 9'0 x 8'1

Brick cavity base, PVC French doors and window sections, polycarbonate roof, laminate floor.

<u>First Floor:</u>

LANDING:

Access to loft space.

### •INDEPENDENT ESTATE AGENTS

Web: www.bartonfleming.co.uk E-mail: info@bartonfleming.co.uk 62 North Street, Bicester. OX26 6NF

Tel: Bicester (01869)

Lounge Diner

Conservatory

Bedroom Two

Bedroom Two

Bedroom Two