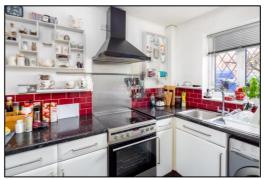

### **KITCHEN: 10'4 x 6'1**

Front aspect leaded light PVC window, laminate flooring, wall mounted "Worcester" boiler. Range of base and eye units. edge laminate level roll worksurfaces, tiled surrounds, space for upright fridge freezer, 800mm corner base unit with 400mm door, 200mm rack, two 400mm base units, space for slot-in electric cooker, stainless steel splashback, extractor hood, 300mm base unit, 1200mm corner base unit with 600mm door, 11/2 bowl stainless steel sink, space for washing machine.

### •INDEPENDENT ESTATE AGENTS

Web: www.bartonfleming.co.uk E-mail: info@bartonfleming.co.uk 62 North Street, Bicester. OX26 6NF

Front

Kitchen

Entrance Hall

Kitchen

Lounge Diner

Kitchen