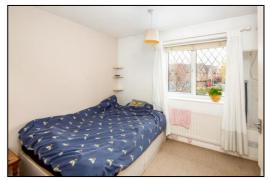

## **BEDROOM TWO:** 8'10 x 8'5 widening to 9'9 plus built-in wardrobe

Front aspect PVC window, radiator, overstairs bulkhead cupboard, built-in wardrobe.